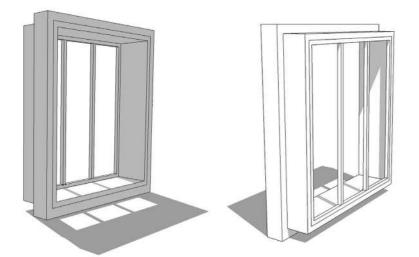

# CHOSE YOUR WINDOWS

I suggest we take the B1 design, it is rated high in privacy and we can spend on our house to make it look this good! We will later paint it pink!

B1

B2

B1

| COST              | LOW<br>MEDIUM |
|-------------------|---------------|
| CLIMATIC RESPONSE |               |
| PRIVACY           |               |

EASE OF MODIFICATION

B2

B3

| COST                      | LOW<br>MEDIUM<br>HIGH |
|---------------------------|-----------------------|
| CLIMATIC RESPONSE         |                       |
| PRIVACY                   |                       |
| EASE OF MODIFICATION      |                       |
|                           |                       |
|                           |                       |
| COST                      | LOW<br>MEDIUM<br>HIGH |
| COST<br>CLIMATIC RESPONSE | LOW<br>MEDIUM<br>HIGH |
|                           | MIGH                  |

EASE OF MODIFICATION

If the windows are upto me to chose, can i not chose any of the window here? I want to make one i saw on pinterest...

IT POSSIBLE.

THE ARCHITECTURAL STRATEGIES ADOPTED TO MAKE

- THE SUPPORT BECOMES THE 'LOCATION' OF THE HOUSE
- INDEPENDENT STRUCTURE ALLOWING FREE PLANS
- CONDENSED SERVICES (PLUMBING)