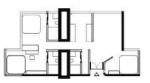

KITCHEN WITH CHAWKDI

2 ROOMS DRAWING ROOM (CONVERTIBLE)

3в KITCHEN WITH CHAWKDI 2 ROOMS DRAWING ROOM (CONVERTIBLE)

١G

ΙA

KITCHEN WITH CHAWKDI ATTACHED AND COMMON BATH 2 ROOM DRAWING ROOM (CONVERTIBLE)

BATH WITH DRESSING, SHOWER, WB 2 ROOMS DRAWING ROOM (CONVERTIBLE)

ATTACHED AND COMMON BATH 2 ROOMS DRAWING ROOM (CONVERTIBLE)

ATTACHED AND COMMON BATH DRAWING ROOM (CONVERTIBLE) SEPARATE WORK SPACE/ SERVANT'S

### IC

KITCHEN WITH CHAWKDI ATTACHED BATHROOMS 2 ROOMS, WITH ONE CONVERTIBLE DRAWING ROOM (CONVERTIBLE)

### IF

KITCHEN WITH CHAWKDI ATTACHED AND COMMON BATH 3 ROOMS DRAWING ROOM (CONVERTIBLE)

### 11

KITCHEN WITH CHAWKDI ATTACHED AND COMMON BATH I ROOM DRAWING ROOM (CONVERTIBLE) SEPARATE WORK SPACE

KITCHEN WITH CHAWKDI ATTACHED AND COMMON BATH 3 ROOMS DRAWING ROOM (CONVERTIBLE)

76 SQM

120 SQM

BATH WITH DRESSING, SHOWER AND WC