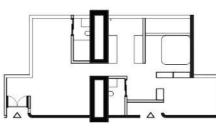

# DROP SLAB

# FALSE CEILING SUPPORTS ELECTRICALS

# PARTITIONS REMOVABLE

FILLING REMOVABLE

### TILING ONE FLOORING

### SLAB REMOVABLE (PRE CAST FLAT SLAB PANELS)

SECTION A-A'

HEIDEGGER'S DWELLING IS A LOCATION AND A STAY AMONG THINGS-THE SUPPORT MARKS THE LOCATION AND THE SPACE AROUND IT IS WHAT PEOPLE FEEL BELONGS TO THEM BECAUSE THEY BUILT IT THEMSELVES IN A WAY. THE BENEVOLENT HOUSE WILL GIVE THEM A CHANCE TO CHANGE ITSELF AND WILL GROW OLD GRACIOUSLY.