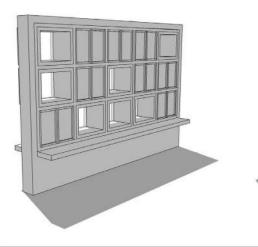

# THE PALETTE

THIS DOCUMENT CONTAINS THE ARRAY OF OPTIONS FOR THE DRY ENVELOPE. EACH OPTION OF THE WINDOW IS MARKED UNDER A FEW PARAMETERS TO

# CHOSE YOUR WINDOWS

# CHOSE YOUR WINDOWS

I suggest we take the B1 design, it is rated high in privacy and we can spend on our house to make it look this good! We will later paint it pink!

B1

B2

B1

| COST              | LOW<br>MEDIUM |
|-------------------|---------------|
| CLIMATIC RESPONSE |               |
| PRIVACY           |               |