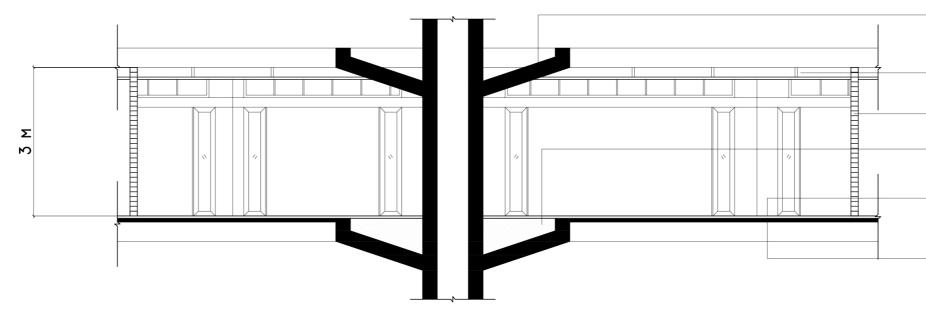

# DROP SLAB

# FALSE CEILING SUPPORTS ELECTRICALS

# PARTITIONS REMOVABLE

FILLING REMOVABLE

### TILING ONE FLOORING

### SLAB REMOVABLE (PRE CAST FLAT SLAB PANELS)

SECTION A-A'

HEIDEGGER'S DWELLING IS A LOCATION AND A STAY AMONG THINGS-THE SUPPORT MARKS THE LOCATION AND THE SPACE AROUND IT IS WHAT PEOPLE FEEL BELONGS TO THEM BECAUSE THEY BUILT IT THEMSELVES IN A WAY. THE BENEVOLENT HOUSE WILL GIVE THEM A CHANCE TO CHANGE ITSELF AND WILL GROW OLD GRACIOUSLY.