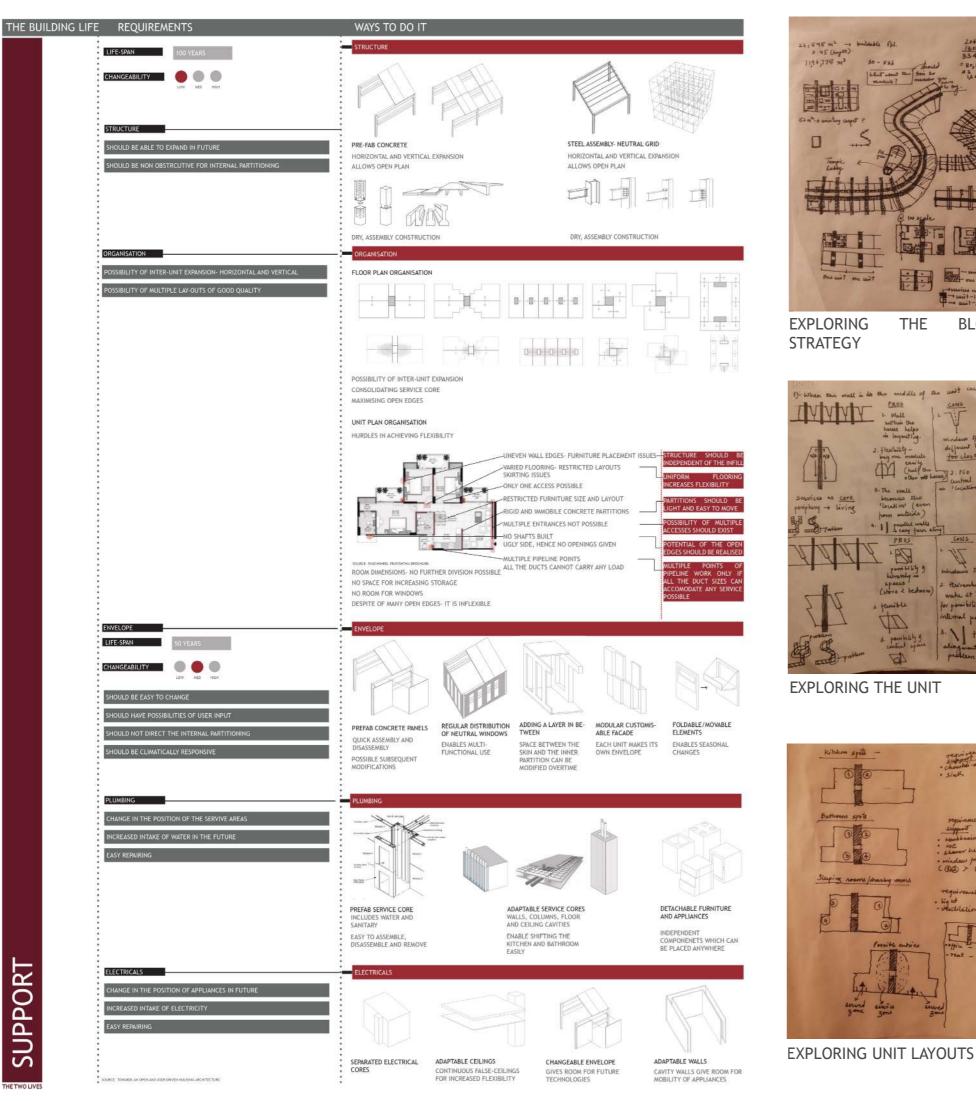

N A-A'







HEIDEGGER'S DWELLING IS A LOCATION AND A STAY AMONG THINGS-THE SUPPORT MARKS THE LOCATION AND THE SPACE AROUND IT IS WHAT PEOPLE FEEL BELONGS TO THEM BECAUSE THEY BUILT IT THEMSELVES IN A WAY. THE BENEVOLENT HOUSE WILL GIVE THEM A CHANCE TO CHANGE ITSELF AND WILL GROW OLD GRACIOUSLY.



PEOPLE PARTICIPATED, CHOSE THEMSELVES AND REGULARLY VISITED THE CONSTRUCTION SITE TO SEE THEIR HOMES GETTING BUILT. FINALLY, WHEN THE FLATS WERE HANDED OVER, THE SOCIETY LOOKED LIKE A COLLAGE OF MULTIPLE TASTES AND LIFESTYLES.



Type A 90 sqm. X 204





Total Area %

Sale Component

Non-Sale Component

Parking



Commercial Unit Area



## 20 sqm. X 15



20 Cars 🚺 10 Cars

÷ (A) RERA Carpet Area (Units) Ê (B) Commercial Area -ىر. (C) Circulation - (Non-Free of FSI)



(D) Amenities-











M

3. The world becoming "location"

hom and

4. 1] Jacobelles

B

(store & beah

at

possibility :

8

Kitchen spots

Bathonn spile

Sluping rooms / drawing room

Heinenha

support Ball

support Humbbasiss WC Shaver head

(0) > (B) )

lig it

make 4t



### EXPLORING THE UNIT



EXPLORING THE DETAILS





### TESTING THE EFFICIENCY OF **BLOCKS WRT TO CIRCULATION**



### EXPLORING THE UNIT AND CONNECTING IT TO THE CONCEPT



### EXPLORING THE DETAILS