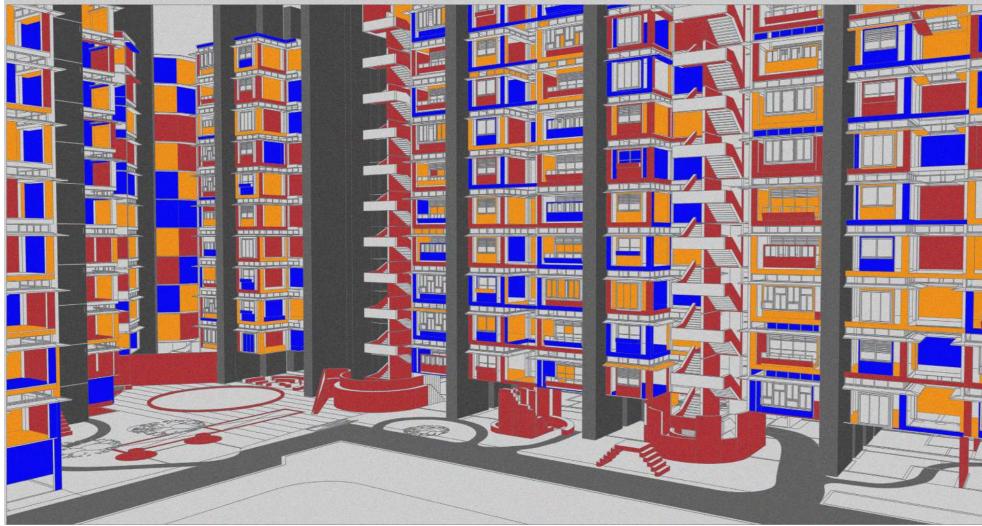

(l what a playful ground floor!
my students will love practising in these parks! I'd like to see the flat please!"

SEPARATED COMMERCIAL FRONT AND RESSIDENTIAL SPACE

PLAYFUL, DYYNAMIC AND AMBIGUOUS INSTALLATIONS/ FOLLIES THROUGHOUT THE GROUND FLOOR

SNAKING PATH THROUGH LIFTS AND FOLLIES

NEEM TREES ON THE RESIDENTIAL EDGE FOR AN AMORPHOUS YET HEAVY BOUNDARY AND HIDE THE VIEW OF THE NEIGHBORING BUILDINGS

CHICKOO TREES IN THE COMMERCIAL PLAZA FOR THE FORMATION OF POCKETS AND TO PROVIDE SHADE AT A FEW SPOTS