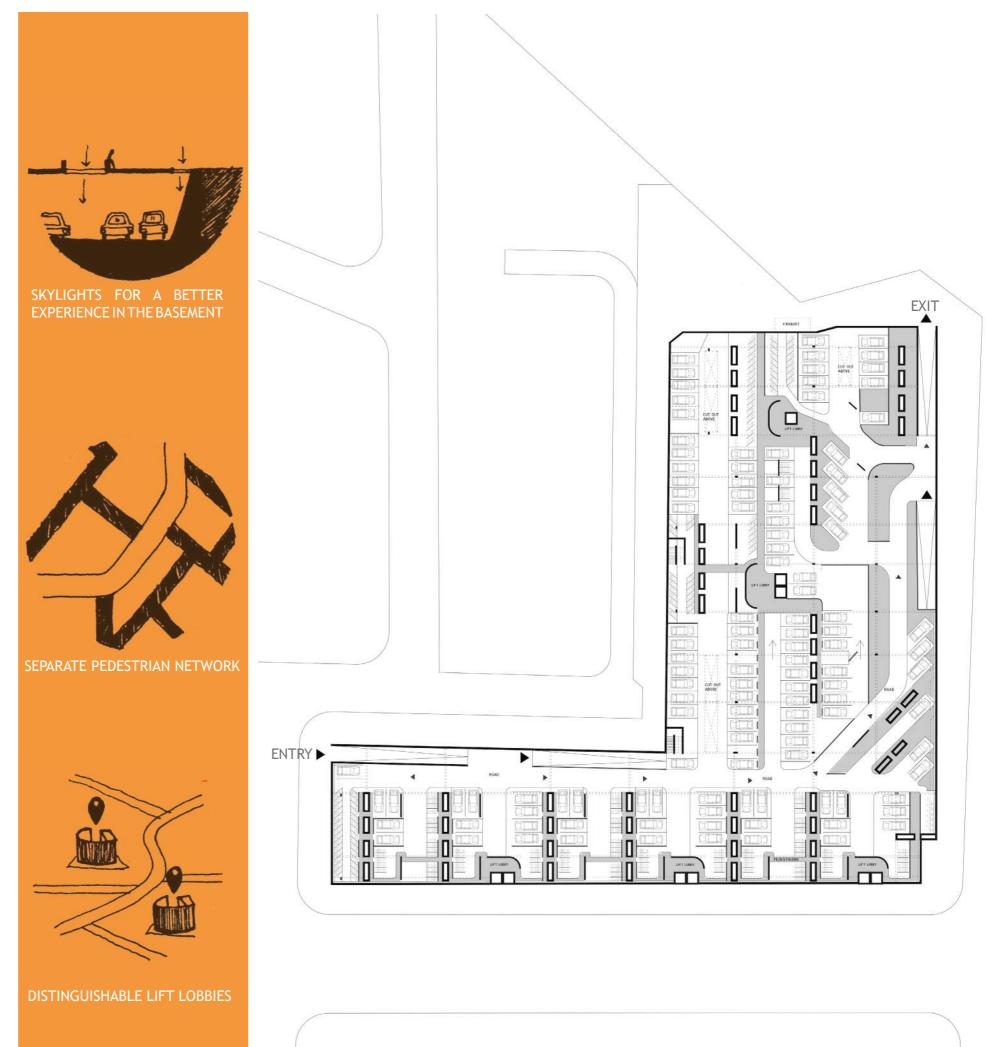

SHANTI AND RAVI APARTMENTS, SHASTRINAGAR, NIRNAY NAGAR, AHMEDABAD

G+2

CHILDREN TOO.

HELLO! WE ARE MEETA AND DILIP SHAH AND THIS MIGRATED TO ANOTHER CITY.

NEW HOUSE!

RESIDENTIAL TOWER- G+14 SMALL SHOPS 12M ROAD

-18M ROAD RESIDENTIAL- G+3

THE SITE

I AM A MUSICIAN AND I TEACH A SMALL GROUP OF

IS OUR HELPER, SHANKAR. WE HAVE A SON WHO

HELLO! WE ARE PATEL FAMILY. OUR SON JUST GOT MARRIED AND WE'RE LOOKING FORWARD TO OUR

# THE BROCHURE

LETS LOOK AT WHAT THEY HAVE TO SAY...

THIS DOCUMENT IS PRESENTED TO THE DIFFERENT USERS AND

SNAKING BLOCK ON THE SITE: GEOMTERICALLY DIFFERENT FROM THE EXISITNG MONOTONOUS HOUSING

EXPANDABLE UNITS

DOUBLY LOADED CORRIDOR

L3 STUDIO OIKOPOLIS: THE RISE OF THE COOPERATIVE RUPAL SINGH | UA5817

This snaking block looks so different!

So that means we can change the furniture settings and even buy the next apartment and make the apartment larger in the future! wow! /)

(l what a playful ground floor!
my students will love practising in these parks! I'd like to see the flat please!"

SEPARATED COMMERCIAL FRONT AND RESSIDENTIAL SPACE

PLAYFUL, DYYNAMIC AND AMBIGUOUS INSTALLATIONS/ FOLLIES THROUGHOUT THE GROUND FLOOR

SNAKING PATH THROUGH LIFTS AND FOLLIES

NEEM TREES ON THE RESIDENTIAL EDGE FOR AN AMORPHOUS YET HEAVY BOUNDARY AND HIDE THE VIEW OF THE NEIGHBORING BUILDINGS

CHICKOO TREES IN THE COMMERCIAL PLAZA FOR THE FORMATION OF POCKETS AND TO PROVIDE SHADE AT A FEW SPOTS

// look Meeta! the car can go till the lift on the ground floor! That is convenient for us! リ

L3 STUDIO OIKOPOLIS: THE RISE OF THE COOPERATIVE RUPAL SINGH | UA5817

SHANTI AND RAVI APARTMENTS REDEVELOPMENT PROJECT