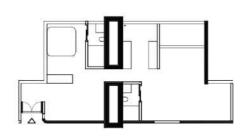

## UNIT 11

### WHAT CAN YOU DO WITH THIS IN THE FUTURE?

NEED A MORE PRIVATE BATH AND MORE STORAGE? DO THIS:

DO THIS:

PUT A PARTITION IN FRONT OF THE HOUSE ENTRY AND USE CUPBOARDS TO DIVIDE.

NEED MORE BATH? DO THIS: