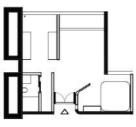

## UNIT 1H

### WHAT CAN YOU DO WITH THIS IN THE FUTURE?

NEED A BALCONY? DO THIS: ADD A PARTITION.

DON'T NEED SERVANT'S SPACE? DO THIS: REMOVE THE PARTITION AND CLOSE THE ENTRANCE

NEED A SMALLER HOUSE? SELL HALF OF IT!