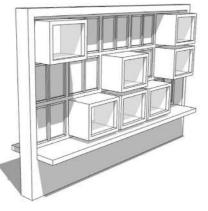

# THE PALETTE

THIS DOCUMENT CONTAINS THE ARRAY OF OPTIONS FOR THE DRY ENVELOPE. EACH OPTION OF THE WINDOW IS MARKED UNDER A FEW PARAMETERS TO

# CHOSE YOUR WINDOWS

# CHOSE YOUR WINDOWS

I suggest we take the B1 design, it is rated high in privacy and we can spend on our house to make it look this good! We will later paint it pink!

B1

B2

B1

| COST              | LOW<br>MEDIUM |
|-------------------|---------------|
| CLIMATIC RESPONSE |               |
| PRIVACY           |               |