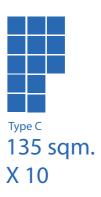

# UNIT 1C

### WHAT CAN YOU DO WITH THIS IN THE FUTURE?

NEED SPACIOUS ROOMS? DO THIS: REMOVE FEW PARTITIONS.

NEED LESSER ROOMS? DO THIS: REMOVE PARTITIONS, SELL FURNITURE.

NEED MORE SPACE? DO THIS:

Manual suggests that we can put make our cupboards as partitions also! And look here! If Mr. Shah is taking the apartment right next to us, he might be interested in selling one half to us! 1)

### TYPES OF PARTITIONS YOU CAN USE:

BLINDS

STORAGE PARTITIONS

CAVITY FURNITURE

GLASS BLOCKS

NEED TO SHIFT THE KITCHEN AND HAVE ATTACHED BATH? DO THIS:

NEED MORE SPACE? DO THIS:

AID THE PROCESS OF CHOICE MAKING.