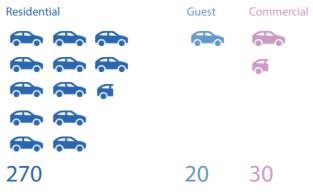

Type A 90 sqm. X 204

Total Area %

Sale Component

Non-Sale Component

Parking

Commercial Unit Area

## 20 sqm. X 15

20 Cars 🚺 10 Cars

÷ (A) RERA Carpet Area (Units) Ê (B) Commercial Area -ىر. (C) Circulation - (Non-Free of FSI)

(D) Amenities-

M

3. The world becoming "location"

hom and

4. 1] Jacobelles