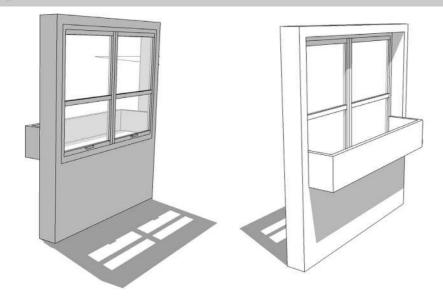

# THE PALETTE

THIS DOCUMENT CONTAINS THE ARRAY OF OPTIONS FOR THE DRY ENVELOPE. EACH OPTION OF THE WINDOW IS MARKED UNDER A FEW PARAMETERS TO

# CHOSE YOUR WINDOWS

# CHOSE YOUR WINDOWS

I suggest we take the B1 design, it is rated high in privacy and we can spend on our house to make it look this good! We will later paint it pink!

B1

B2

B1

| COST              | LOW<br>MEDIUM |
|-------------------|---------------|
| CLIMATIC RESPONSE |               |
| PRIVACY           |               |