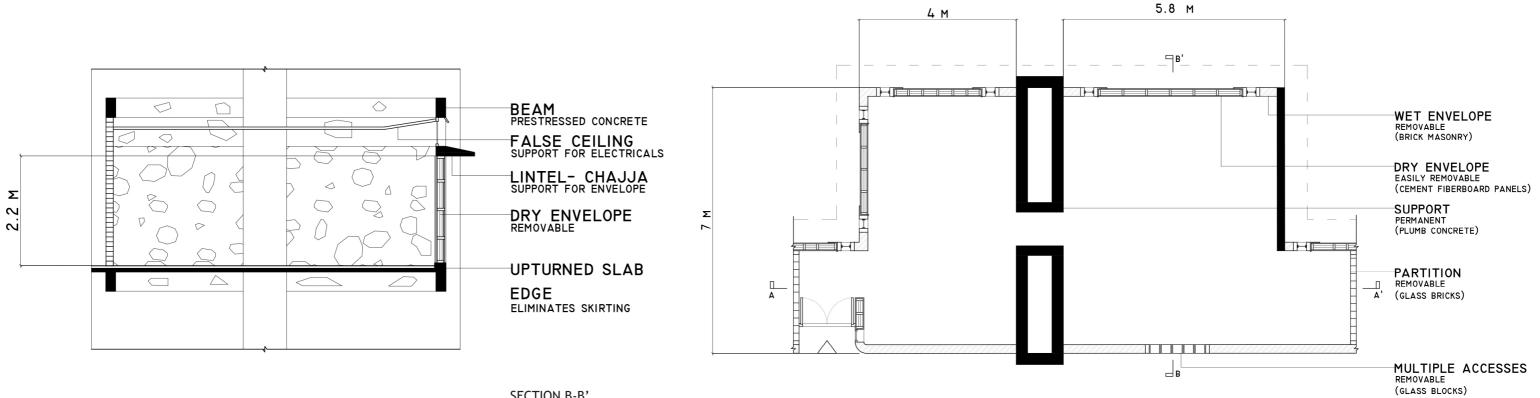

# PARTITIONS REMOVABLE

FILLING REMOVABLE

### TILING ONE FLOORING

### SLAB REMOVABLE (PRE CAST FLAT SLAB PANELS)

SECTION A-A'

HEIDEGGER'S DWELLING IS A LOCATION AND A STAY AMONG THINGS-THE SUPPORT MARKS THE LOCATION AND THE SPACE AROUND IT IS WHAT PEOPLE FEEL BELONGS TO THEM BECAUSE THEY BUILT IT THEMSELVES IN A WAY. THE BENEVOLENT HOUSE WILL GIVE THEM A CHANCE TO CHANGE ITSELF AND WILL GROW OLD GRACIOUSLY.