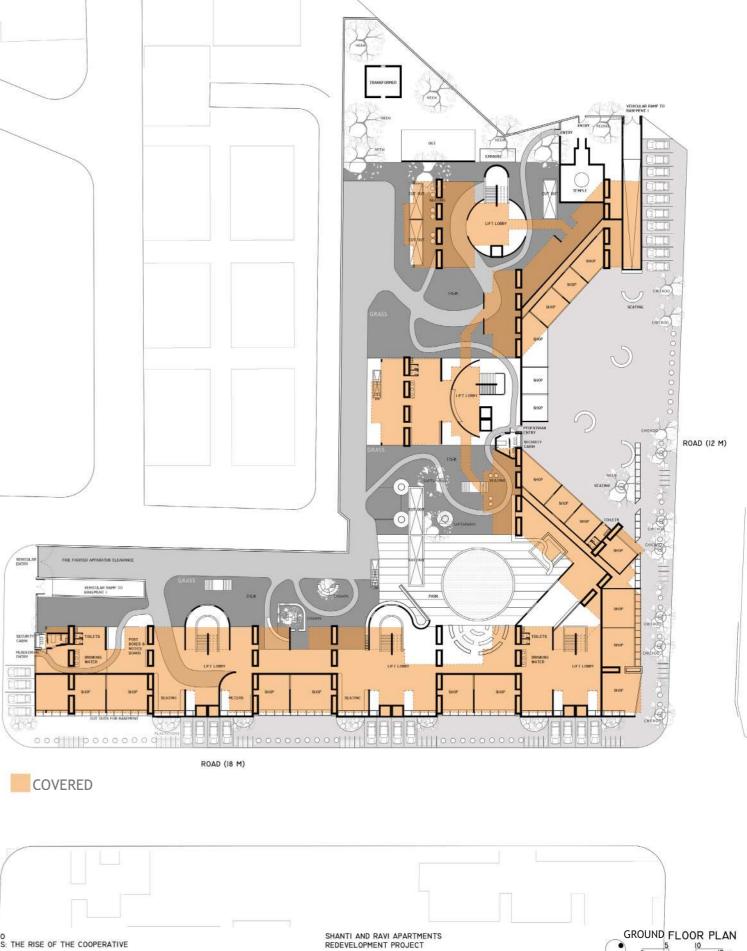

SHANTI AND RAVI APARTMENTS, SHASTRINAGAR, NIRNAY NAGAR, AHMEDABAD

G+2

CHILDREN TOO.

HELLO! WE ARE MEETA AND DILIP SHAH AND THIS MIGRATED TO ANOTHER CITY.

NEW HOUSE!

RESIDENTIAL TOWER- G+14 SMALL SHOPS 12M ROAD

-18M ROAD RESIDENTIAL- G+3

THE SITE

I AM A MUSICIAN AND I TEACH A SMALL GROUP OF

IS OUR HELPER, SHANKAR. WE HAVE A SON WHO

HELLO! WE ARE PATEL FAMILY. OUR SON JUST GOT MARRIED AND WE'RE LOOKING FORWARD TO OUR

# THE BROCHURE

LETS LOOK AT WHAT THEY HAVE TO SAY...

THIS DOCUMENT IS PRESENTED TO THE DIFFERENT USERS AND

SNAKING BLOCK ON THE SITE: GEOMTERICALLY DIFFERENT FROM THE EXISITNG MONOTONOUS HOUSING

EXPANDABLE UNITS

DOUBLY LOADED CORRIDOR

L3 STUDIO OIKOPOLIS: THE RISE OF THE COOPERATIVE RUPAL SINGH | UA5817

This snaking block looks so different!

So that means we can change the furniture settings and even buy the next apartment and make the apartment larger in the future! wow! /)

(l what a playful ground floor!
my students will love practising in these parks! I'd like to see the flat please!"

SEPARATED COMMERCIAL FRONT AND RESSIDENTIAL SPACE

PLAYFUL, DYYNAMIC AND AMBIGUOUS INSTALLATIONS/ FOLLIES THROUGHOUT THE GROUND FLOOR

SNAKING PATH THROUGH LIFTS AND FOLLIES

NEEM TREES ON THE RESIDENTIAL EDGE FOR AN AMORPHOUS YET HEAVY BOUNDARY AND HIDE THE VIEW OF THE NEIGHBORING BUILDINGS

CHICKOO TREES IN THE COMMERCIAL PLAZA FOR THE FORMATION OF POCKETS AND TO PROVIDE SHADE AT A FEW SPOTS

// look Meeta! the car can go till the lift on the ground floor! That is convenient for us! リ

L3 STUDIO OIKOPOLIS: THE RISE OF THE COOPERATIVE RUPAL SINGH | UA5817

SHANTI AND RAVI APARTMENTS REDEVELOPMENT PROJECT