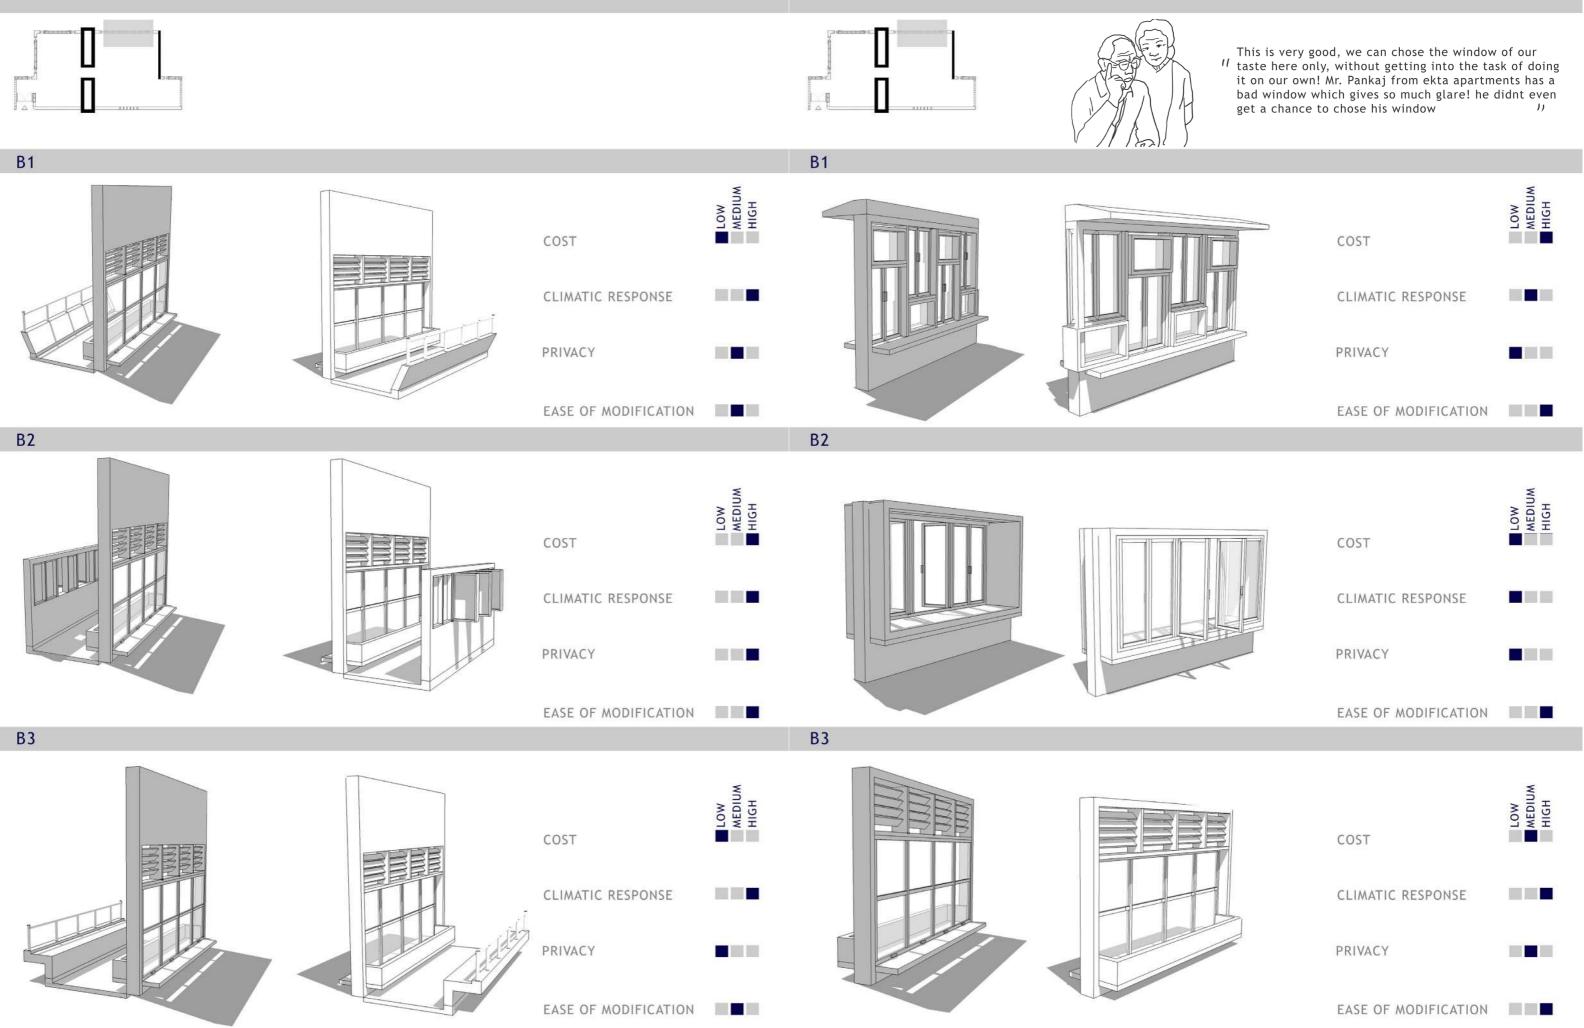

# THE PALETTE

THIS DOCUMENT CONTAINS THE ARRAY OF OPTIONS FOR THE DRY ENVELOPE. EACH OPTION OF THE WINDOW IS MARKED UNDER A FEW PARAMETERS TO

# CHOSE YOUR WINDOWS

# CHOSE YOUR WINDOWS

I suggest we take the B1 design, it is rated high in privacy and we can spend on our house to make it look this good! We will later paint it pink!

B1

B2

B1

| COST              | LOW<br>MEDIUM |
|-------------------|---------------|
| CLIMATIC RESPONSE |               |
| PRIVACY           |               |

EASE OF MODIFICATION

B2

B3

| COST                      | LOW<br>MEDIUM<br>HIGH |
|---------------------------|-----------------------|
| CLIMATIC RESPONSE         |                       |
| PRIVACY                   |                       |
| EASE OF MODIFICATION      |                       |
|                           |                       |
|                           |                       |
| COST                      | LOW<br>MEDIUM<br>HIGH |
| COST<br>CLIMATIC RESPONSE | LOW<br>MEDIUM<br>HIGH |
|                           | MIGH                  |

EASE OF MODIFICATION

If the windows are upto me to chose, can i not chose any of the window here? I want to make one i saw on pinterest...

IT POSSIBLE.

THE ARCHITECTURAL STRATEGIES ADOPTED TO MAKE

- THE SUPPORT BECOMES THE 'LOCATION' OF THE HOUSE
- INDEPENDENT STRUCTURE ALLOWING FREE PLANS
- CONDENSED SERVICES (PLUMBING)