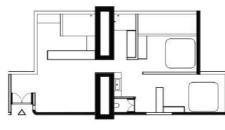

# **UNIT TYPES**

### **UNIT TYPE 1**

KITCHEN WITH CHAWKDI

BATH WITH DRESSING, SHOWER, WB

ROOM WITH STUDY AND BALCONY DRAWING ROOM (CONVERTIBLE)

lв KITCHEN WITH CHAWKDI

ΙE KITCHEN WITH CHAWKDI

lΗ KITCHEN WITH CHAWKDI

2в