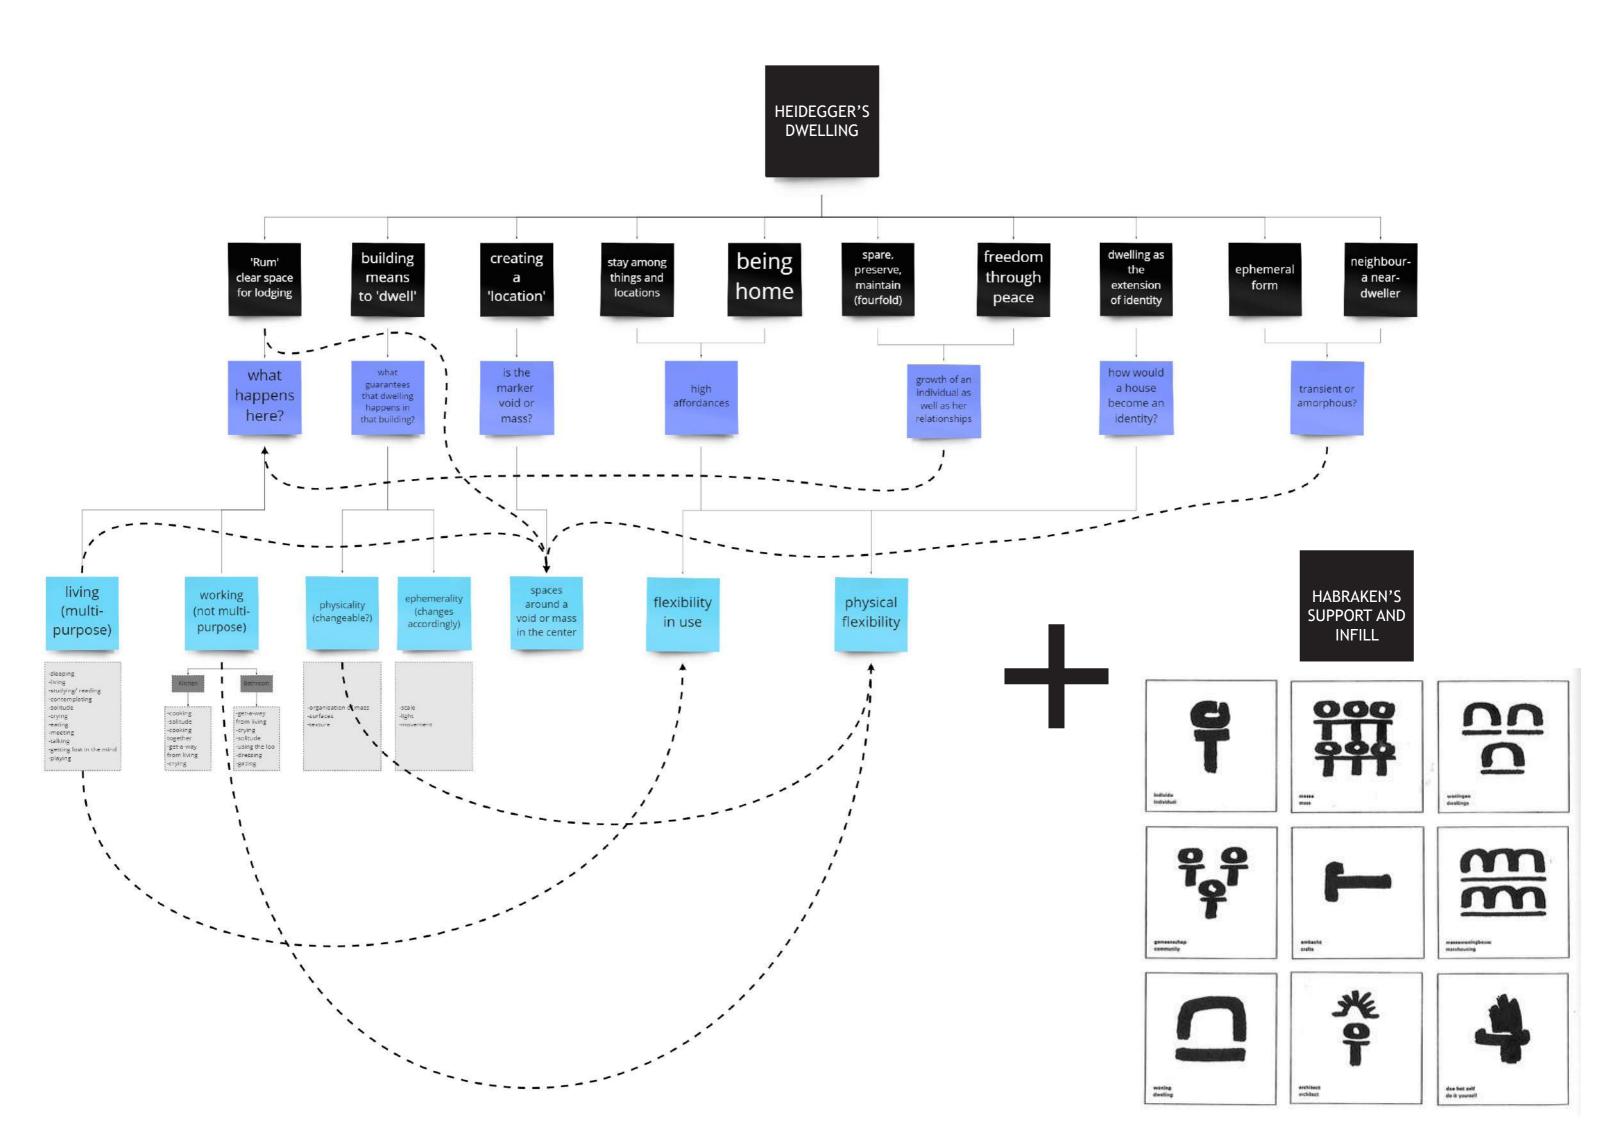

### SLAB REMOVABLE (PRE CAST FLAT SLAB PANELS)

SECTION A-A'

HEIDEGGER'S DWELLING IS A LOCATION AND A STAY AMONG THINGS-THE SUPPORT MARKS THE LOCATION AND THE SPACE AROUND IT IS WHAT PEOPLE FEEL BELONGS TO THEM BECAUSE THEY BUILT IT THEMSELVES IN A WAY. THE BENEVOLENT HOUSE WILL GIVE THEM A CHANCE TO CHANGE ITSELF AND WILL GROW OLD GRACIOUSLY.

PEOPLE PARTICIPATED, CHOSE THEMSELVES AND REGULARLY VISITED THE CONSTRUCTION SITE TO SEE THEIR HOMES GETTING BUILT. FINALLY, WHEN THE FLATS WERE HANDED OVER, THE SOCIETY LOOKED LIKE A COLLAGE OF MULTIPLE TASTES AND LIFESTYLES.