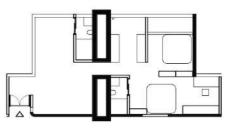

# DROP SLAB

# FALSE CEILING SUPPORTS ELECTRICALS

# PARTITIONS REMOVABLE

FILLING REMOVABLE

### TILING ONE FLOORING

### SLAB REMOVABLE (PRE CAST FLAT SLAB PANELS)

SECTION A-A'

HEIDEGGER'S DWELLING IS A LOCATION AND A STAY AMONG THINGS-THE SUPPORT MARKS THE LOCATION AND THE SPACE AROUND IT IS WHAT PEOPLE FEEL BELONGS TO THEM BECAUSE THEY BUILT IT THEMSELVES IN A WAY. THE BENEVOLENT HOUSE WILL GIVE THEM A CHANCE TO CHANGE ITSELF AND WILL GROW OLD GRACIOUSLY.