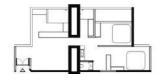

### **UNIT TYPE 2**

2A KITCHEN WITH CHAWKDI BATH WITH DRESSING, SHOWER AND WC 2 ROOMS DRAWING ROOM (CONVERTIBLE)

KITCHEN WITH CHAWKDI BATH WITH DRESSING, SHOWER AND WC 3 ROOMS DRAWING ROOM (CONVERTIBLE)

We should take the one with sliding door, our family will be increasing..For now, we can have the extra space as the library and convert it later into a bedroom later 11

UNIT TYPE 3

BATH WITH DRESSING, SHOWER AND WC

KITCHEN WITH CHAWKDI

2 ROOMS DRAWING ROOM (CONVERTIBLE)

3в KITCHEN WITH CHAWKDI 2 ROOMS DRAWING ROOM (CONVERTIBLE)

١G

ΙA

KITCHEN WITH CHAWKDI ATTACHED AND COMMON BATH 2 ROOM DRAWING ROOM (CONVERTIBLE)

BATH WITH DRESSING, SHOWER, WB 2 ROOMS DRAWING ROOM (CONVERTIBLE)