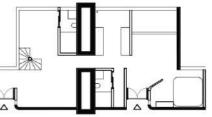

# **UNIT TYPES**

### **UNIT TYPE 1**

KITCHEN WITH CHAWKDI

BATH WITH DRESSING, SHOWER, WB

ROOM WITH STUDY AND BALCONY DRAWING ROOM (CONVERTIBLE)

lв KITCHEN WITH CHAWKDI

ΙE KITCHEN WITH CHAWKDI

lΗ KITCHEN WITH CHAWKDI

2в

### **UNIT TYPE 2**

2A KITCHEN WITH CHAWKDI BATH WITH DRESSING, SHOWER AND WC 2 ROOMS DRAWING ROOM (CONVERTIBLE)

KITCHEN WITH CHAWKDI BATH WITH DRESSING, SHOWER AND WC 3 ROOMS DRAWING ROOM (CONVERTIBLE)

KITCHEN WITH CHAWKDI

2 ROOMS DRAWING ROOM (CONVERTIBLE)

3в KITCHEN WITH CHAWKDI 2 ROOMS DRAWING ROOM (CONVERTIBLE)

١G

ΙA

KITCHEN WITH CHAWKDI ATTACHED AND COMMON BATH 2 ROOM DRAWING ROOM (CONVERTIBLE)

BATH WITH DRESSING, SHOWER, WB 2 ROOMS DRAWING ROOM (CONVERTIBLE)