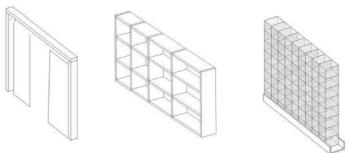

### TYPES OF PARTITIONS YOU CAN USE:

A user manual for a house? haha! So that means i get to design my own house? I didnt know this possibility existed! ))

### BLINDS

STORAGE PARTITIONS

GLASS BLOCKS

NEED MORE SPACE?

TRY TALKING TO YOUR NEIGHBOUR ON THE SIDE!

DO THIS:

DO THIS: SHIFT THE EXISTING PARTITIONS AND KITCHEN FURN

NEED ANOTHER ROOM?

### TYPES OF PARTITIONS YOU CAN USE:

STORAGE PARTITIONS

DRY WALLS

CAVITY FURNITURE

Meeta see, according to this, we can sell half of our house and be free of added burden. In case Apoorv, our son,bdecides to stay here later, we can buy the next apartment and increase the flat size!

### TYPES OF PARTITIONS YOU CAN USE:

BLINDS

STORAGE PARTITIONS

CAVITY FURNITURE

GLASS BLOCKS

NEED TO SHIFT THE KITCHEN AND HAVE ATTACHED BATH? DO THIS:

NEED MORE SPACE? DO THIS:

AID THE PROCESS OF CHOICE MAKING.