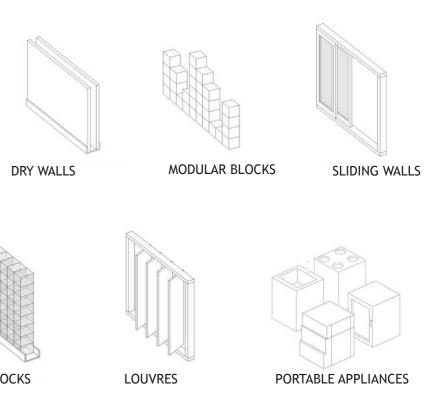

### TYPES OF PARTITIONS YOU CAN USE:

A user manual for a house? haha! So that means i get to design my own house? I didnt know this possibility existed! ))

INTRODUCE NEW PARTITIONS NEAR THE SUPPORT.

DO THIS:

TRY TALKING TO YOUR NEIGHBOUR ABOVE! REMOVE THE FALSE CEILING AND SLAB AND ADD A STAIRCASE.

LOUVRES

DRY WALLS

SLIDING WALLS

### TYPES OF PARTITIONS YOU CAN USE:

STORAGE PARTITIONS

DRY WALLS

CAVITY FURNITURE

Meeta see, according to this, we can sell half of our house and be free of added burden. In case Apoorv, our son,bdecides to stay here later, we can buy the next apartment and increase the flat size!

### NEED ANOTHER ROOM? DO THIS:

REMOVE THE PARTITION AND CLOSE THE ENTRANCE.

MODULAR BLOCKS

SLIDING WALLS

LOUVRES

PORTABLE APPLIANCES