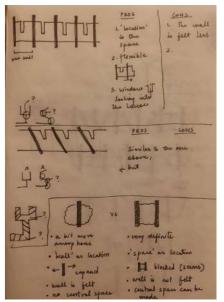

# THE MANUAL

THIS DOCUMENT CONTAINS THE GUIDE TO USE THE CHOSEN UNIT TYPES. IT SUGGESTS DIFFERENT LAYOUTS AND POSSIBILITIES WHICH MIGHT BE USEFUL IN THE FUTURE. IT ALSO ENCOURAGES THE USE OF A CERTAIN KIND OF STRATEGIES NURTURING THE IDEA OF FLEXIBILITY.

### WHAT CAN YOU DO WITH THIS IN THE FUTURE?

NEED A MORE PRIVATE BATH AND MORE STORAGE? DO THIS:

DO THIS:

PUT A PARTITION IN FRONT OF THE HOUSE ENTRY AND USE CUPBOARDS TO DIVIDE.

NEED MORE BATH? DO THIS:

### TYPES OF PARTITIONS YOU CAN USE:

A user manual for a house? haha! So that means i get to design my own house? I didnt know this possibility existed! ))

### BLINDS

STORAGE PARTITIONS

GLASS BLOCKS

NEED MORE SPACE?

TRY TALKING TO YOUR NEIGHBOUR ON THE SIDE!

DO THIS:

DO THIS: SHIFT THE EXISTING PARTITIONS AND KITCHEN FURN

NEED ANOTHER ROOM?

CLOSE ONE ENTRANCE AND USE CUPBOARDS TO DIVIDE.

NEED PRIVATE BATH AND ROOM WITH NO WORK SPACE? DO THIS:

CLOSE ONE ENTRY AND INTRODUCE NEW PARTITIONS.

INTRODUCE NEW PARTITIONS NEAR THE SUPPORT.

NEED MORE BATH? DO THIS:

INTRODUCE NEW PARTITIONS NEAR THE SUPPORT.

DO THIS:

TRY TALKING TO YOUR NEIGHBOUR ABOVE! REMOVE THE FALSE CEILING AND SLAB AND ADD A STAIRCASE.

LOUVRES

DRY WALLS

SLIDING WALLS