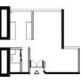

# **UNIT TYPES**

### **UNIT TYPE 1**

KITCHEN WITH CHAWKDI

BATH WITH DRESSING, SHOWER, WB

ROOM WITH STUDY AND BALCONY DRAWING ROOM (CONVERTIBLE)

lв KITCHEN WITH CHAWKDI

ΙE KITCHEN WITH CHAWKDI

lΗ KITCHEN WITH CHAWKDI

2в