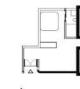

### IC

KITCHEN WITH CHAWKDI ATTACHED BATHROOMS 2 ROOMS, WITH ONE CONVERTIBLE DRAWING ROOM (CONVERTIBLE)

### IF

KITCHEN WITH CHAWKDI ATTACHED AND COMMON BATH 3 ROOMS DRAWING ROOM (CONVERTIBLE)

### 11

KITCHEN WITH CHAWKDI ATTACHED AND COMMON BATH I ROOM DRAWING ROOM (CONVERTIBLE) SEPARATE WORK SPACE

KITCHEN WITH CHAWKDI ATTACHED AND COMMON BATH 3 ROOMS DRAWING ROOM (CONVERTIBLE)

76 SQM

120 SQM

BATH WITH DRESSING, SHOWER AND WC