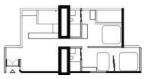

### **UNIT TYPE 2**

2A KITCHEN WITH CHAWKDI BATH WITH DRESSING, SHOWER AND WC 2 ROOMS DRAWING ROOM (CONVERTIBLE)

KITCHEN WITH CHAWKDI BATH WITH DRESSING, SHOWER AND WC 3 ROOMS DRAWING ROOM (CONVERTIBLE)

We should take the one with sliding door, our family will be increasing..For now, we can have the extra space as the library and convert it later into a bedroom later 11

UNIT TYPE 3

BATH WITH DRESSING, SHOWER AND WC

KITCHEN WITH CHAWKDI

2 ROOMS DRAWING ROOM (CONVERTIBLE)

3в KITCHEN WITH CHAWKDI 2 ROOMS DRAWING ROOM (CONVERTIBLE)

١G

ΙA

KITCHEN WITH CHAWKDI ATTACHED AND COMMON BATH 2 ROOM DRAWING ROOM (CONVERTIBLE)

BATH WITH DRESSING, SHOWER, WB 2 ROOMS DRAWING ROOM (CONVERTIBLE)