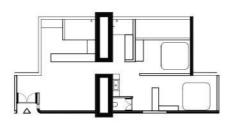

# **UNIT TYPES**

### **UNIT TYPE 1**

KITCHEN WITH CHAWKDI

BATH WITH DRESSING, SHOWER, WB

ROOM WITH STUDY AND BALCONY DRAWING ROOM (CONVERTIBLE)

lв KITCHEN WITH CHAWKDI

ΙE KITCHEN WITH CHAWKDI

lΗ KITCHEN WITH CHAWKDI

2в