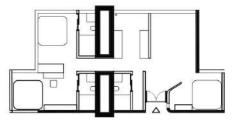

### WHAT CAN YOU DO WITH THIS IN THE FUTURE?

NEED A MORE PRIVATE BATH AND MORE STORAGE? DO THIS:

DO THIS:

PUT A PARTITION IN FRONT OF THE HOUSE ENTRY AND USE CUPBOARDS TO DIVIDE.

NEED MORE BATH? DO THIS: