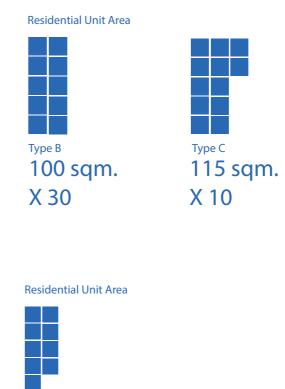

Type A 90 sqm. X 204

Total Area %

Sale Component

Non-Sale Component

Parking

Commercial Unit Area