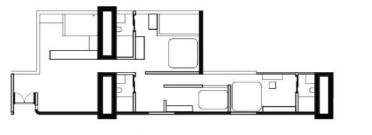

KITCHEN WITH CHAWKDI

2 ROOMS DRAWING ROOM (CONVERTIBLE)

3в KITCHEN WITH CHAWKDI 2 ROOMS DRAWING ROOM (CONVERTIBLE)

١G

ΙA

KITCHEN WITH CHAWKDI ATTACHED AND COMMON BATH 2 ROOM DRAWING ROOM (CONVERTIBLE)

BATH WITH DRESSING, SHOWER, WB 2 ROOMS DRAWING ROOM (CONVERTIBLE)

ATTACHED AND COMMON BATH 2 ROOMS DRAWING ROOM (CONVERTIBLE)

ATTACHED AND COMMON BATH DRAWING ROOM (CONVERTIBLE) SEPARATE WORK SPACE/ SERVANT'S

### IC

KITCHEN WITH CHAWKDI ATTACHED BATHROOMS 2 ROOMS, WITH ONE CONVERTIBLE DRAWING ROOM (CONVERTIBLE)

### IF

KITCHEN WITH CHAWKDI ATTACHED AND COMMON BATH 3 ROOMS DRAWING ROOM (CONVERTIBLE)

### 11

KITCHEN WITH CHAWKDI ATTACHED AND COMMON BATH I ROOM DRAWING ROOM (CONVERTIBLE) SEPARATE WORK SPACE

KITCHEN WITH CHAWKDI ATTACHED AND COMMON BATH 3 ROOMS DRAWING ROOM (CONVERTIBLE)

76 SQM

120 SQM

BATH WITH DRESSING, SHOWER AND WC