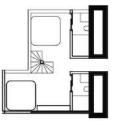

# UNIT 1C

### WHAT CAN YOU DO WITH THIS IN THE FUTURE?

NEED SPACIOUS ROOMS? DO THIS: REMOVE FEW PARTITIONS.

NEED LESSER ROOMS? DO THIS: REMOVE PARTITIONS, SELL FURNITURE.

NEED MORE SPACE? DO THIS:

Manual suggests that we can put make our cupboards as partitions also! And look here! If Mr. Shah is taking the apartment right next to us, he might be interested in selling one half to us! 1)

### TYPES OF PARTITIONS YOU CAN USE:

BLINDS

STORAGE PARTITIONS

CAVITY FURNITURE

GLASS BLOCKS

NEED TO SHIFT THE KITCHEN AND HAVE ATTACHED BATH? DO THIS:

NEED MORE SPACE? DO THIS:

AID THE PROCESS OF CHOICE MAKING.