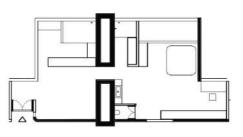

### **UNIT TYPE 2**

2A KITCHEN WITH CHAWKDI BATH WITH DRESSING, SHOWER AND WC 2 ROOMS DRAWING ROOM (CONVERTIBLE)

KITCHEN WITH CHAWKDI BATH WITH DRESSING, SHOWER AND WC 3 ROOMS DRAWING ROOM (CONVERTIBLE)

We should take the one with sliding door, our family will be increasing..For now, we can have the extra space as the library and convert it later into a bedroom later 11

UNIT TYPE 3

BATH WITH DRESSING, SHOWER AND WC