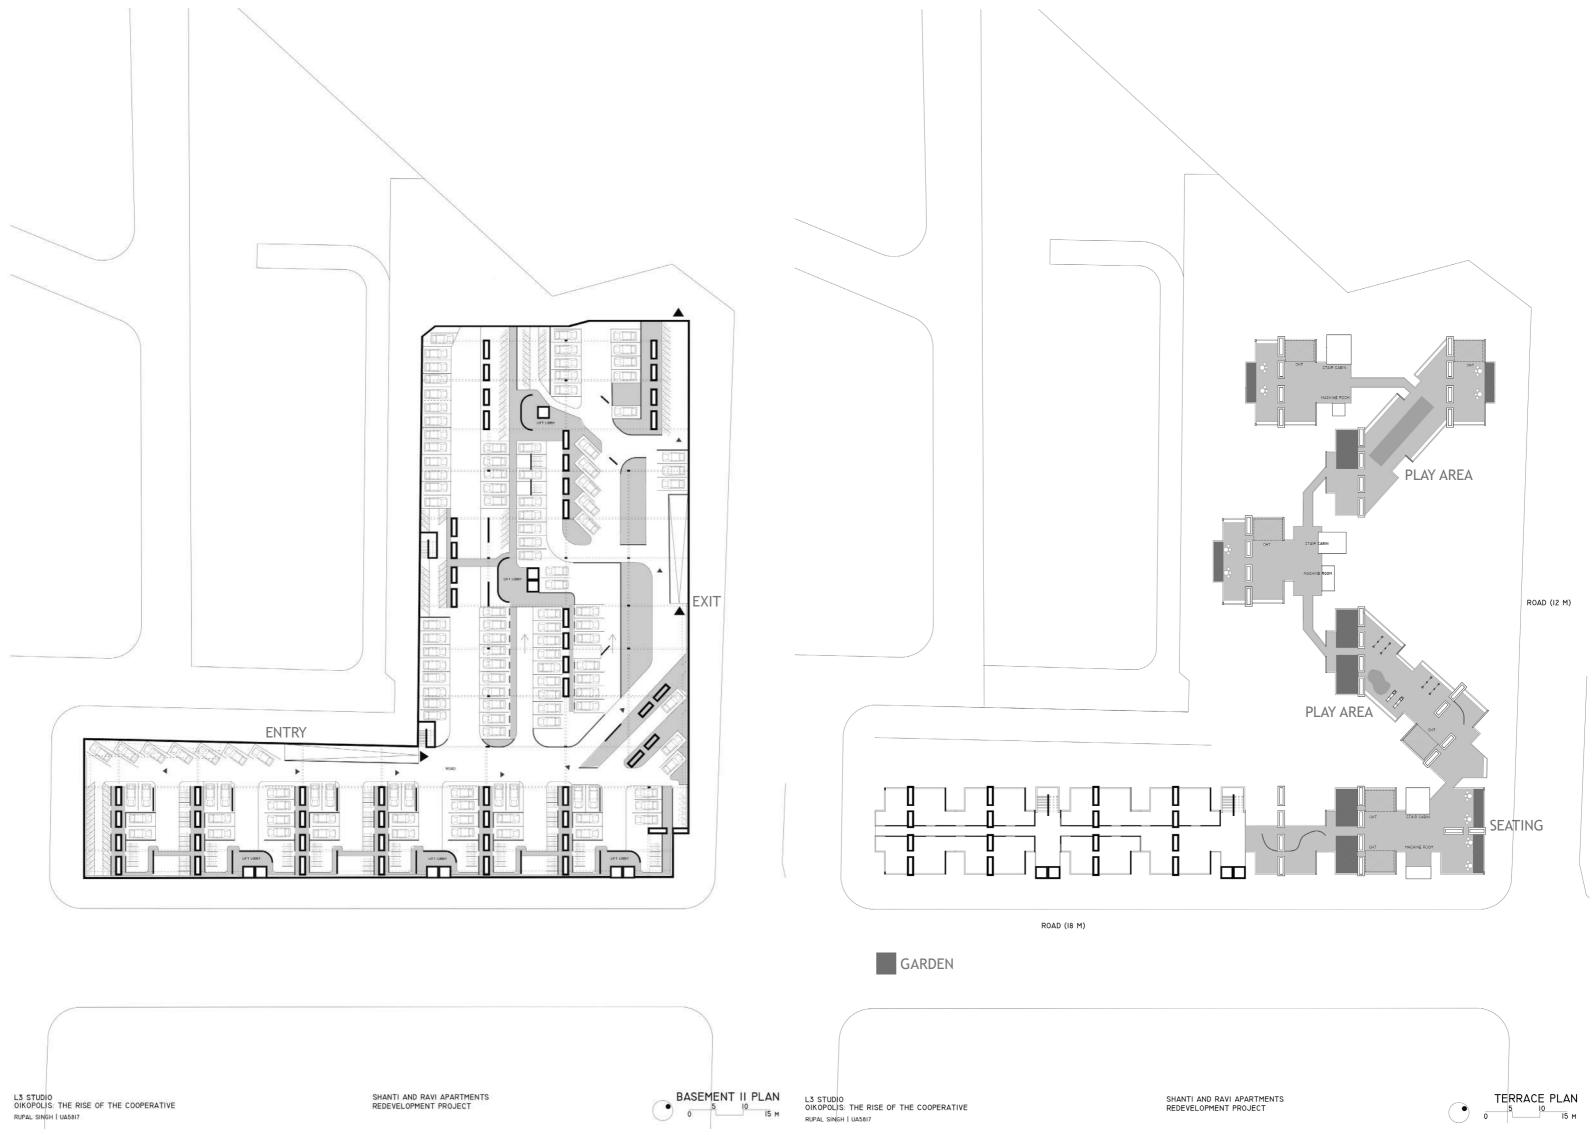

SHANTI AND RAVI APARTMENTS, SHASTRINAGAR, NIRNAY NAGAR, AHMEDABAD

G+2

CHILDREN TOO.

HELLO! WE ARE MEETA AND DILIP SHAH AND THIS MIGRATED TO ANOTHER CITY.

NEW HOUSE!

RESIDENTIAL TOWER- G+14 SMALL SHOPS 12M ROAD

-18M ROAD RESIDENTIAL- G+3

THE SITE

I AM A MUSICIAN AND I TEACH A SMALL GROUP OF

IS OUR HELPER, SHANKAR. WE HAVE A SON WHO

HELLO! WE ARE PATEL FAMILY. OUR SON JUST GOT MARRIED AND WE'RE LOOKING FORWARD TO OUR

# THE BROCHURE

LETS LOOK AT WHAT THEY HAVE TO SAY...

THIS DOCUMENT IS PRESENTED TO THE DIFFERENT USERS AND

SNAKING BLOCK ON THE SITE: GEOMTERICALLY DIFFERENT FROM THE EXISITNG MONOTONOUS HOUSING

EXPANDABLE UNITS

DOUBLY LOADED CORRIDOR

L3 STUDIO OIKOPOLIS: THE RISE OF THE COOPERATIVE RUPAL SINGH | UA5817

This snaking block looks so different!

So that means we can change the furniture settings and even buy the next apartment and make the apartment larger in the future! wow! /)

(l what a playful ground floor!
my students will love practising in these parks! I'd like to see the flat please!"

SEPARATED COMMERCIAL FRONT AND RESSIDENTIAL SPACE

PLAYFUL, DYYNAMIC AND AMBIGUOUS INSTALLATIONS/ FOLLIES THROUGHOUT THE GROUND FLOOR

SNAKING PATH THROUGH LIFTS AND FOLLIES

NEEM TREES ON THE RESIDENTIAL EDGE FOR AN AMORPHOUS YET HEAVY BOUNDARY AND HIDE THE VIEW OF THE NEIGHBORING BUILDINGS

CHICKOO TREES IN THE COMMERCIAL PLAZA FOR THE FORMATION OF POCKETS AND TO PROVIDE SHADE AT A FEW SPOTS

// look Meeta! the car can go till the lift on the ground floor! That is convenient for us! リ

L3 STUDIO OIKOPOLIS: THE RISE OF THE COOPERATIVE RUPAL SINGH | UA5817

SHANTI AND RAVI APARTMENTS REDEVELOPMENT PROJECT