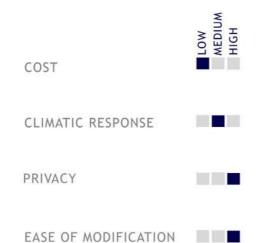

# CHOSE YOUR WINDOWS

I suggest we take the B1 design, it is rated high in privacy and we can spend on our house to make it look this good! We will later paint it pink!

B1

B2

B1

| COST              | LOW<br>MEDIUM |
|-------------------|---------------|
| CLIMATIC RESPONSE |               |
| PRIVACY           |               |

EASE OF MODIFICATION

B2

B3

| COST                      | LOW<br>MEDIUM<br>HIGH |
|---------------------------|-----------------------|
| CLIMATIC RESPONSE         |                       |
| PRIVACY                   |                       |
| EASE OF MODIFICATION      |                       |
|                           |                       |
|                           |                       |
| COST                      | LOW<br>MEDIUM<br>HIGH |
| COST<br>CLIMATIC RESPONSE | LOW<br>MEDIUM<br>HIGH |
|                           | MIGH                  |

EASE OF MODIFICATION

If the windows are upto me to chose, can i not chose any of the window here? I want to make one i saw on pinterest...

IT POSSIBLE.

THE ARCHITECTURAL STRATEGIES ADOPTED TO MAKE

- THE SUPPORT BECOMES THE 'LOCATION' OF THE HOUSE
- INDEPENDENT STRUCTURE ALLOWING FREE PLANS
- CONDENSED SERVICES (PLUMBING)