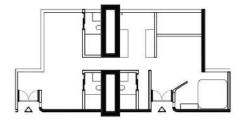

CLOSE ONE ENTRANCE AND USE CUPBOARDS TO DIVIDE.

NEED PRIVATE BATH AND ROOM WITH NO WORK SPACE? DO THIS:

CLOSE ONE ENTRY AND INTRODUCE NEW PARTITIONS.

INTRODUCE NEW PARTITIONS NEAR THE SUPPORT.

NEED MORE BATH? DO THIS:

INTRODUCE NEW PARTITIONS NEAR THE SUPPORT.

DO THIS:

TRY TALKING TO YOUR NEIGHBOUR ABOVE! REMOVE THE FALSE CEILING AND SLAB AND ADD A STAIRCASE.

LOUVRES

DRY WALLS

SLIDING WALLS