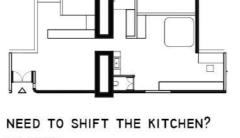

### TYPES OF PARTITIONS YOU CAN USE:

BLINDS

STORAGE PARTITIONS

CAVITY FURNITURE

GLASS BLOCKS

NEED TO SHIFT THE KITCHEN AND HAVE ATTACHED BATH? DO THIS:

NEED MORE SPACE? DO THIS:

AID THE PROCESS OF CHOICE MAKING.