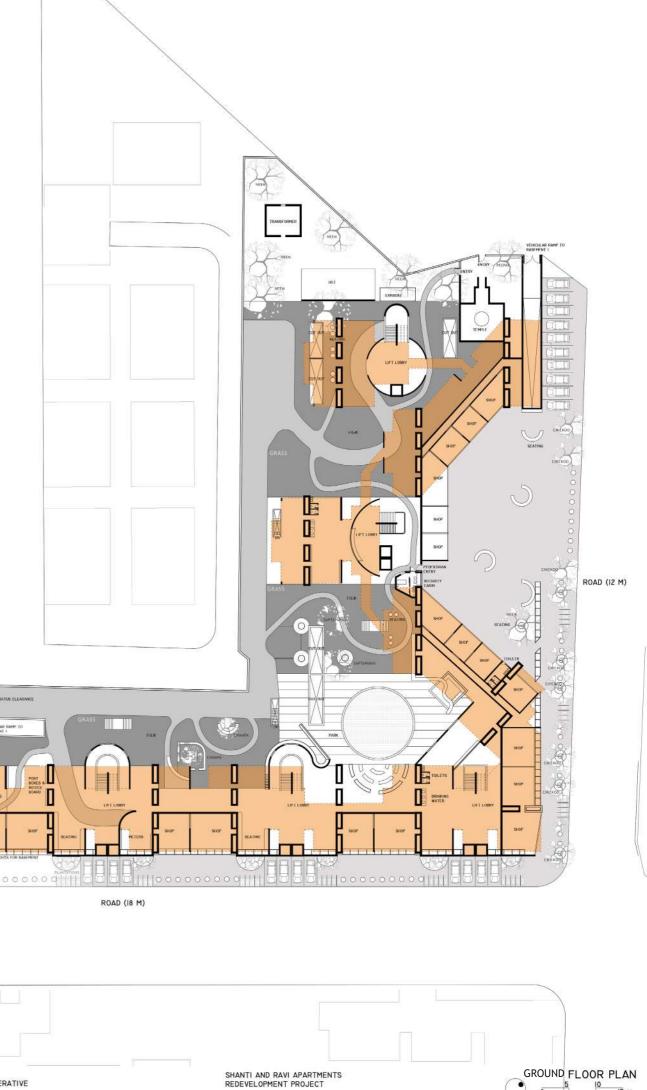

SHANTI AND RAVI APARTMENTS, SHASTRINAGAR, NIRNAY NAGAR, AHMEDABAD

G+2

CHILDREN TOO.

HELLO! WE ARE MEETA AND DILIP SHAH AND THIS MIGRATED TO ANOTHER CITY.

NEW HOUSE!

RESIDENTIAL TOWER- G+14 SMALL SHOPS 12M ROAD

-18M ROAD RESIDENTIAL- G+3

THE SITE

I AM A MUSICIAN AND I TEACH A SMALL GROUP OF

IS OUR HELPER, SHANKAR. WE HAVE A SON WHO

HELLO! WE ARE PATEL FAMILY. OUR SON JUST GOT MARRIED AND WE'RE LOOKING FORWARD TO OUR

# THE BROCHURE

LETS LOOK AT WHAT THEY HAVE TO SAY...

THIS DOCUMENT IS PRESENTED TO THE DIFFERENT USERS AND

SNAKING BLOCK ON THE SITE: GEOMTERICALLY DIFFERENT FROM THE EXISITNG MONOTONOUS HOUSING

EXPANDABLE UNITS

DOUBLY LOADED CORRIDOR

L3 STUDIO OIKOPOLIS: THE RISE OF THE COOPERATIVE RUPAL SINGH | UA5817

This snaking block looks so different!

So that means we can change the furniture settings and even buy the next apartment and make the apartment larger in the future! wow! /)

(l what a playful ground floor!
my students will love practising in these parks! I'd like to see the flat please!"

SEPARATED COMMERCIAL FRONT AND RESSIDENTIAL SPACE

PLAYFUL, DYYNAMIC AND AMBIGUOUS INSTALLATIONS/ FOLLIES THROUGHOUT THE GROUND FLOOR

SNAKING PATH THROUGH LIFTS AND FOLLIES

NEEM TREES ON THE RESIDENTIAL EDGE FOR AN AMORPHOUS YET HEAVY BOUNDARY AND HIDE THE VIEW OF THE NEIGHBORING BUILDINGS

CHICKOO TREES IN THE COMMERCIAL PLAZA FOR THE FORMATION OF POCKETS AND TO PROVIDE SHADE AT A FEW SPOTS

// look Meeta! the car can go till the lift on the ground floor! That is convenient for us! リ

L3 STUDIO OIKOPOLIS: THE RISE OF THE COOPERATIVE RUPAL SINGH | UA5817

SHANTI AND RAVI APARTMENTS REDEVELOPMENT PROJECT