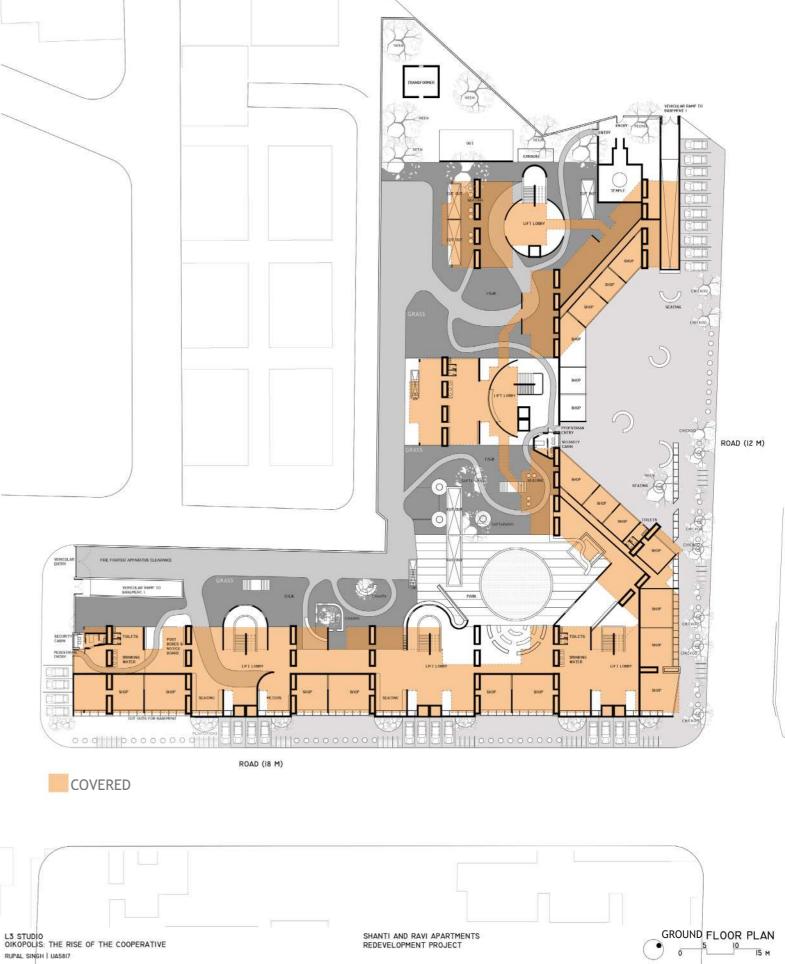

SHANTI AND RAVI APARTMENTS, SHASTRINAGAR, NIRNAY NAGAR, AHMEDABAD

G+2

CHILDREN TOO.

HELLO! WE ARE MEETA AND DILIP SHAH AND THIS MIGRATED TO ANOTHER CITY.

NEW HOUSE!

RESIDENTIAL TOWER- G+14 SMALL SHOPS 12M ROAD

-18M ROAD RESIDENTIAL- G+3

THE SITE

I AM A MUSICIAN AND I TEACH A SMALL GROUP OF

IS OUR HELPER, SHANKAR. WE HAVE A SON WHO

HELLO! WE ARE PATEL FAMILY. OUR SON JUST GOT MARRIED AND WE'RE LOOKING FORWARD TO OUR

# THE BROCHURE

LETS LOOK AT WHAT THEY HAVE TO SAY...

THIS DOCUMENT IS PRESENTED TO THE DIFFERENT USERS AND

SNAKING BLOCK ON THE SITE: GEOMTERICALLY DIFFERENT FROM THE EXISITNG MONOTONOUS HOUSING

EXPANDABLE UNITS

DOUBLY LOADED CORRIDOR

L3 STUDIO OIKOPOLIS: THE RISE OF THE COOPERATIVE RUPAL SINGH | UA5817

This snaking block looks so different!

So that means we can change the furniture settings and even buy the next apartment and make the apartment larger in the future! wow! /)

(l what a playful ground floor!
my students will love practising in these parks! I'd like to see the flat please!"

SEPARATED COMMERCIAL FRONT AND RESSIDENTIAL SPACE

PLAYFUL, DYYNAMIC AND AMBIGUOUS INSTALLATIONS/ FOLLIES THROUGHOUT THE GROUND FLOOR

SNAKING PATH THROUGH LIFTS AND FOLLIES

NEEM TREES ON THE RESIDENTIAL EDGE FOR AN AMORPHOUS YET HEAVY BOUNDARY AND HIDE THE VIEW OF THE NEIGHBORING BUILDINGS

CHICKOO TREES IN THE COMMERCIAL PLAZA FOR THE FORMATION OF POCKETS AND TO PROVIDE SHADE AT A FEW SPOTS

// look Meeta! the car can go till the lift on the ground floor! That is convenient for us! リ

L3 STUDIO OIKOPOLIS: THE RISE OF THE COOPERATIVE RUPAL SINGH | UA5817

SHANTI AND RAVI APARTMENTS REDEVELOPMENT PROJECT