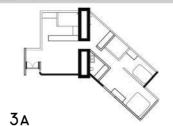

### **UNIT TYPE 2**

2A KITCHEN WITH CHAWKDI BATH WITH DRESSING, SHOWER AND WC 2 ROOMS DRAWING ROOM (CONVERTIBLE)

KITCHEN WITH CHAWKDI BATH WITH DRESSING, SHOWER AND WC 3 ROOMS DRAWING ROOM (CONVERTIBLE)

We should take the one with sliding door, our family will be increasing..For now, we can have the extra space as the library and convert it later into a bedroom later 11

UNIT TYPE 3

BATH WITH DRESSING, SHOWER AND WC