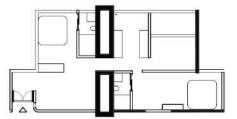

# **UNIT TYPES**

### **UNIT TYPE 1**

KITCHEN WITH CHAWKDI

BATH WITH DRESSING, SHOWER, WB

ROOM WITH STUDY AND BALCONY DRAWING ROOM (CONVERTIBLE)

lв KITCHEN WITH CHAWKDI

ΙE KITCHEN WITH CHAWKDI

lΗ KITCHEN WITH CHAWKDI

2в

### **UNIT TYPE 2**

2A KITCHEN WITH CHAWKDI BATH WITH DRESSING, SHOWER AND WC 2 ROOMS DRAWING ROOM (CONVERTIBLE)

KITCHEN WITH CHAWKDI BATH WITH DRESSING, SHOWER AND WC 3 ROOMS DRAWING ROOM (CONVERTIBLE)

KITCHEN WITH CHAWKDI

2 ROOMS DRAWING ROOM (CONVERTIBLE)

3в KITCHEN WITH CHAWKDI 2 ROOMS DRAWING ROOM (CONVERTIBLE)

١G

ΙA

KITCHEN WITH CHAWKDI ATTACHED AND COMMON BATH 2 ROOM DRAWING ROOM (CONVERTIBLE)

BATH WITH DRESSING, SHOWER, WB 2 ROOMS DRAWING ROOM (CONVERTIBLE)