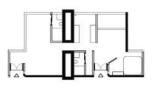

## UNIT 11

### WHAT CAN YOU DO WITH THIS IN THE FUTURE?

NEED A MORE PRIVATE BATH AND MORE STORAGE? DO THIS:

DO THIS:

PUT A PARTITION IN FRONT OF THE HOUSE ENTRY AND USE CUPBOARDS TO DIVIDE.

NEED MORE BATH? DO THIS:

## UNIT 1H

### WHAT CAN YOU DO WITH THIS IN THE FUTURE?

NEED A BALCONY? DO THIS: ADD A PARTITION.

DON'T NEED SERVANT'S SPACE? DO THIS: REMOVE THE PARTITION AND CLOSE THE ENTRANCE

NEED A SMALLER HOUSE? SELL HALF OF IT!