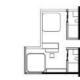

KITCHEN WITH CHAWKDI

2 ROOMS DRAWING ROOM (CONVERTIBLE)

3в KITCHEN WITH CHAWKDI 2 ROOMS DRAWING ROOM (CONVERTIBLE)

١G

ΙA

KITCHEN WITH CHAWKDI ATTACHED AND COMMON BATH 2 ROOM DRAWING ROOM (CONVERTIBLE)

BATH WITH DRESSING, SHOWER, WB 2 ROOMS DRAWING ROOM (CONVERTIBLE)

ATTACHED AND COMMON BATH 2 ROOMS DRAWING ROOM (CONVERTIBLE)

ATTACHED AND COMMON BATH DRAWING ROOM (CONVERTIBLE) SEPARATE WORK SPACE/ SERVANT'S

### IC

KITCHEN WITH CHAWKDI ATTACHED BATHROOMS 2 ROOMS, WITH ONE CONVERTIBLE DRAWING ROOM (CONVERTIBLE)