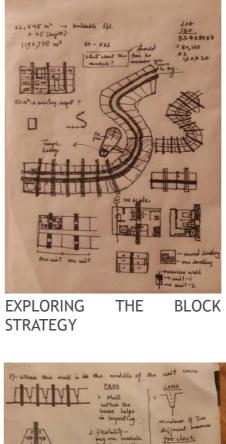

A-A'







HEIDEGGER'S DWELLING IS A LOCATION AND A STAY AMONG THINGS-THE SUPPORT MARKS THE LOCATION AND THE SPACE AROUND IT IS WHAT PEOPLE FEEL BELONGS TO THEM BECAUSE THEY BUILT IT THEMSELVES IN A WAY. THE BENEVOLENT HOUSE WILL GIVE THEM A CHANCE TO CHANGE ITSELF AND WILL GROW OLD GRACIOUSLY.



PEOPLE PARTICIPATED, CHOSE THEMSELVES AND REGULARLY VISITED THE CONSTRUCTION SITE TO SEE THEIR HOMES GETTING BUILT. FINALLY, WHEN THE FLATS WERE HANDED OVER, THE SOCIETY LOOKED LIKE A COLLAGE OF MULTIPLE TASTES AND LIFESTYLES.



Type A 90 sqm. X 204





Total Area %

Sale Component

Non-Sale Component

Parking



Commercial Unit Area



## 20 sqm. X 15



20 Cars 🚺 10 Cars

÷ (A) RERA Carpet Area (Units) Ê (B) Commercial Area -ىر. (C) Circulation - (Non-Free of FSI)



(D) Amenities-











M

3. The world becoming "location"

hom and

4. 1] Jacobelles

B

(store & beah

at

possibility :

8

Kitchen spots

Bathonn spile

Sluping rooms / drawing room

Heinenha

support Ball

support Humbbasiss WC Shaver head

(0) > (B) )

lig it

make 4t



### EXPLORING THE UNIT



EXPLORING THE DETAILS





### TESTING THE EFFICIENCY OF **BLOCKS WRT TO CIRCULATION**



### EXPLORING THE UNIT AND CONNECTING IT TO THE CONCEPT



### EXPLORING THE DETAILS