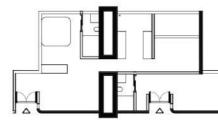

# **UNIT TYPES**

### **UNIT TYPE 1**

KITCHEN WITH CHAWKDI

BATH WITH DRESSING, SHOWER, WB

ROOM WITH STUDY AND BALCONY DRAWING ROOM (CONVERTIBLE)

lв KITCHEN WITH CHAWKDI

ΙE KITCHEN WITH CHAWKDI

lΗ KITCHEN WITH CHAWKDI

2в