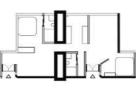

# **UNIT TYPES**

### **UNIT TYPE 1**

KITCHEN WITH CHAWKDI

BATH WITH DRESSING, SHOWER, WB

ROOM WITH STUDY AND BALCONY DRAWING ROOM (CONVERTIBLE)

lв KITCHEN WITH CHAWKDI

ΙE KITCHEN WITH CHAWKDI

lΗ KITCHEN WITH CHAWKDI

2в