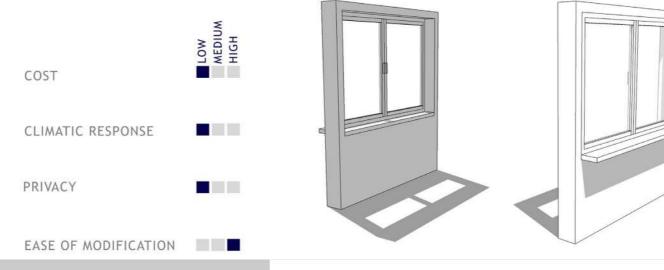

# THE PALETTE

THIS DOCUMENT CONTAINS THE ARRAY OF OPTIONS FOR THE DRY ENVELOPE. EACH OPTION OF THE WINDOW IS MARKED UNDER A FEW PARAMETERS TO

# CHOSE YOUR WINDOWS

# CHOSE YOUR WINDOWS

I suggest we take the B1 design, it is rated high in privacy and we can spend on our house to make it look this good! We will later paint it pink!

B1

B2

B1

| COST              | LOW<br>MEDIUM |
|-------------------|---------------|
| CLIMATIC RESPONSE |               |
| PRIVACY           |               |

EASE OF MODIFICATION

B2

B3

| COST                      | LOW<br>MEDIUM<br>HIGH |
|---------------------------|-----------------------|
| CLIMATIC RESPONSE         |                       |
| PRIVACY                   |                       |
| EASE OF MODIFICATION      |                       |
|                           |                       |
|                           |                       |
| COST                      | LOW<br>MEDIUM<br>HIGH |
| COST<br>CLIMATIC RESPONSE | LOW<br>MEDIUM<br>HIGH |
|                           | MIGH                  |

EASE OF MODIFICATION

If the windows are upto me to chose, can i not chose any of the window here? I want to make one i saw on pinterest...

IT POSSIBLE.

THE ARCHITECTURAL STRATEGIES ADOPTED TO MAKE

- THE SUPPORT BECOMES THE 'LOCATION' OF THE HOUSE
- INDEPENDENT STRUCTURE ALLOWING FREE PLANS
- CONDENSED SERVICES (PLUMBING)