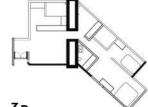

KITCHEN WITH CHAWKDI

2 ROOMS DRAWING ROOM (CONVERTIBLE)

3в KITCHEN WITH CHAWKDI 2 ROOMS DRAWING ROOM (CONVERTIBLE)

١G

ΙA

KITCHEN WITH CHAWKDI ATTACHED AND COMMON BATH 2 ROOM DRAWING ROOM (CONVERTIBLE)

BATH WITH DRESSING, SHOWER, WB 2 ROOMS DRAWING ROOM (CONVERTIBLE)

ATTACHED AND COMMON BATH 2 ROOMS DRAWING ROOM (CONVERTIBLE)

ATTACHED AND COMMON BATH DRAWING ROOM (CONVERTIBLE) SEPARATE WORK SPACE/ SERVANT'S