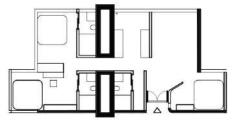

# **UNIT TYPES**

### **UNIT TYPE 1**

KITCHEN WITH CHAWKDI

BATH WITH DRESSING, SHOWER, WB

ROOM WITH STUDY AND BALCONY DRAWING ROOM (CONVERTIBLE)

lв KITCHEN WITH CHAWKDI

ΙE KITCHEN WITH CHAWKDI

lΗ KITCHEN WITH CHAWKDI

2в

### **UNIT TYPE 2**

2A KITCHEN WITH CHAWKDI BATH WITH DRESSING, SHOWER AND WC 2 ROOMS DRAWING ROOM (CONVERTIBLE)

KITCHEN WITH CHAWKDI BATH WITH DRESSING, SHOWER AND WC 3 ROOMS DRAWING ROOM (CONVERTIBLE)

KITCHEN WITH CHAWKDI

2 ROOMS DRAWING ROOM (CONVERTIBLE)

3в KITCHEN WITH CHAWKDI 2 ROOMS DRAWING ROOM (CONVERTIBLE)

١G

ΙA

KITCHEN WITH CHAWKDI ATTACHED AND COMMON BATH 2 ROOM DRAWING ROOM (CONVERTIBLE)

BATH WITH DRESSING, SHOWER, WB 2 ROOMS DRAWING ROOM (CONVERTIBLE)