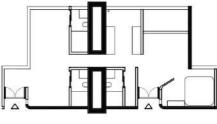

# **UNIT TYPES**

### **UNIT TYPE 1**

KITCHEN WITH CHAWKDI

BATH WITH DRESSING, SHOWER, WB

ROOM WITH STUDY AND BALCONY DRAWING ROOM (CONVERTIBLE)

lв KITCHEN WITH CHAWKDI

ΙE KITCHEN WITH CHAWKDI

lΗ KITCHEN WITH CHAWKDI

2в

### **UNIT TYPE 2**

2A KITCHEN WITH CHAWKDI BATH WITH DRESSING, SHOWER AND WC 2 ROOMS DRAWING ROOM (CONVERTIBLE)

KITCHEN WITH CHAWKDI BATH WITH DRESSING, SHOWER AND WC 3 ROOMS DRAWING ROOM (CONVERTIBLE)

KITCHEN WITH CHAWKDI

2 ROOMS DRAWING ROOM (CONVERTIBLE)

3в KITCHEN WITH CHAWKDI 2 ROOMS DRAWING ROOM (CONVERTIBLE)

١G

ΙA

KITCHEN WITH CHAWKDI ATTACHED AND COMMON BATH 2 ROOM DRAWING ROOM (CONVERTIBLE)

BATH WITH DRESSING, SHOWER, WB 2 ROOMS DRAWING ROOM (CONVERTIBLE)

ATTACHED AND COMMON BATH 2 ROOMS DRAWING ROOM (CONVERTIBLE)

ATTACHED AND COMMON BATH DRAWING ROOM (CONVERTIBLE) SEPARATE WORK SPACE/ SERVANT'S

### IC

KITCHEN WITH CHAWKDI ATTACHED BATHROOMS 2 ROOMS, WITH ONE CONVERTIBLE DRAWING ROOM (CONVERTIBLE)

### IF

KITCHEN WITH CHAWKDI ATTACHED AND COMMON BATH 3 ROOMS DRAWING ROOM (CONVERTIBLE)

### 11

KITCHEN WITH CHAWKDI ATTACHED AND COMMON BATH I ROOM DRAWING ROOM (CONVERTIBLE) SEPARATE WORK SPACE

KITCHEN WITH CHAWKDI ATTACHED AND COMMON BATH 3 ROOMS DRAWING ROOM (CONVERTIBLE)

76 SQM

120 SQM

BATH WITH DRESSING, SHOWER AND WC