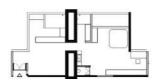

# **UNIT TYPES**

### **UNIT TYPE 1**

KITCHEN WITH CHAWKDI

BATH WITH DRESSING, SHOWER, WB

ROOM WITH STUDY AND BALCONY DRAWING ROOM (CONVERTIBLE)

lв KITCHEN WITH CHAWKDI

ΙE KITCHEN WITH CHAWKDI

lΗ KITCHEN WITH CHAWKDI

2в

### **UNIT TYPE 2**

2A KITCHEN WITH CHAWKDI BATH WITH DRESSING, SHOWER AND WC 2 ROOMS DRAWING ROOM (CONVERTIBLE)

KITCHEN WITH CHAWKDI BATH WITH DRESSING, SHOWER AND WC 3 ROOMS DRAWING ROOM (CONVERTIBLE)