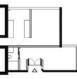

# **UNIT TYPES**

### **UNIT TYPE 1**

KITCHEN WITH CHAWKDI

BATH WITH DRESSING, SHOWER, WB

ROOM WITH STUDY AND BALCONY DRAWING ROOM (CONVERTIBLE)

lв KITCHEN WITH CHAWKDI

ΙE KITCHEN WITH CHAWKDI

lΗ KITCHEN WITH CHAWKDI

2в

### EXPLORING THE UNIT

EXPLORING THE DETAILS

### EXPLORING THE UNIT AND CONNECTING IT TO THE CONCEPT