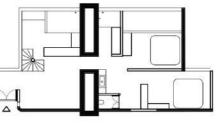

## UNIT 11

### WHAT CAN YOU DO WITH THIS IN THE FUTURE?

NEED A MORE PRIVATE BATH AND MORE STORAGE? DO THIS:

DO THIS:

PUT A PARTITION IN FRONT OF THE HOUSE ENTRY AND USE CUPBOARDS TO DIVIDE.

NEED MORE BATH? DO THIS:

## UNIT 1H

### WHAT CAN YOU DO WITH THIS IN THE FUTURE?

NEED A BALCONY? DO THIS: ADD A PARTITION.

DON'T NEED SERVANT'S SPACE? DO THIS: REMOVE THE PARTITION AND CLOSE THE ENTRANCE

NEED A SMALLER HOUSE? SELL HALF OF IT!