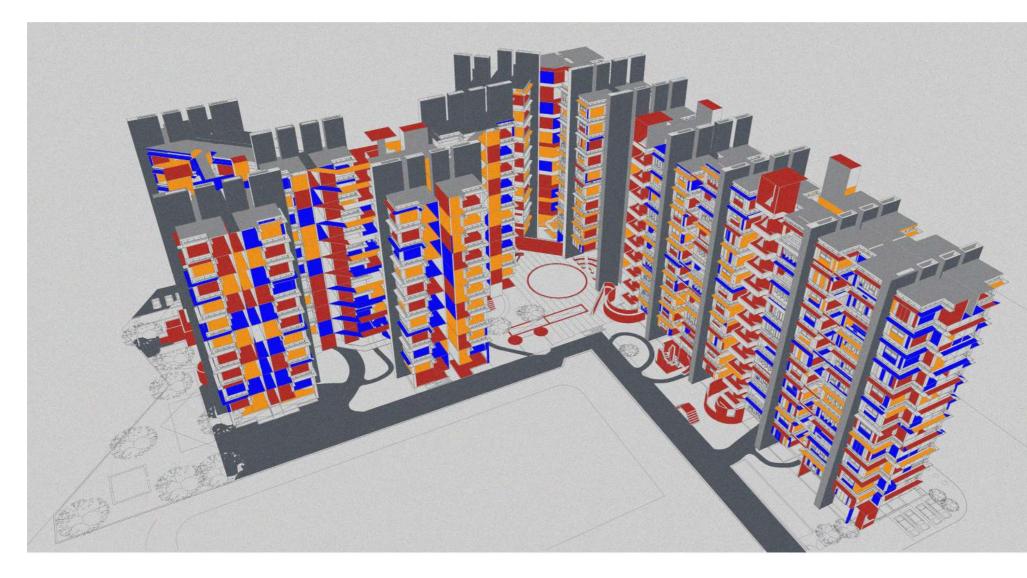

# THE BROCHURE

LETS LOOK AT WHAT THEY HAVE TO SAY...

THIS DOCUMENT IS PRESENTED TO THE DIFFERENT USERS AND

SNAKING BLOCK ON THE SITE: GEOMTERICALLY DIFFERENT FROM THE EXISITNG MONOTONOUS HOUSING

EXPANDABLE UNITS

DOUBLY LOADED CORRIDOR

L3 STUDIO OIKOPOLIS: THE RISE OF THE COOPERATIVE RUPAL SINGH | UA5817

This snaking block looks so different!

So that means we can change the furniture settings and even buy the next apartment and make the apartment larger in the future! wow! /)

// look Meeta! the car can go till the lift on the ground floor! That is convenient for us! リ

L3 STUDIO OIKOPOLIS: THE RISE OF THE COOPERATIVE RUPAL SINGH | UA5817

SHANTI AND RAVI APARTMENTS REDEVELOPMENT PROJECT