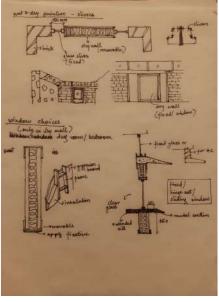

# THE PALETTE

THIS DOCUMENT CONTAINS THE ARRAY OF OPTIONS FOR THE DRY ENVELOPE. EACH OPTION OF THE WINDOW IS MARKED UNDER A FEW PARAMETERS TO

# CHOSE YOUR WINDOWS

# CHOSE YOUR WINDOWS

I suggest we take the B1 design, it is rated high in privacy and we can spend on our house to make it look this good! We will later paint it pink!

B1

B2

B1

| COST              | LOW<br>MEDIUM |
|-------------------|---------------|
| CLIMATIC RESPONSE |               |
| PRIVACY           |               |

EASE OF MODIFICATION

B2

B3

| COST                      | LOW<br>MEDIUM<br>HIGH |
|---------------------------|-----------------------|
| CLIMATIC RESPONSE         |                       |
| PRIVACY                   |                       |
| EASE OF MODIFICATION      |                       |
|                           |                       |
|                           |                       |
| COST                      | LOW<br>MEDIUM<br>HIGH |
| COST<br>CLIMATIC RESPONSE | LOW<br>MEDIUM<br>HIGH |
|                           | MIGH                  |

EASE OF MODIFICATION

If the windows are upto me to chose, can i not chose any of the window here? I want to make one i saw on pinterest...

IT POSSIBLE.

THE ARCHITECTURAL STRATEGIES ADOPTED TO MAKE

- THE SUPPORT BECOMES THE 'LOCATION' OF THE HOUSE
- INDEPENDENT STRUCTURE ALLOWING FREE PLANS
- CONDENSED SERVICES (PLUMBING)