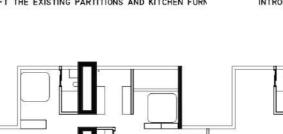

# THE MANUAL

THIS DOCUMENT CONTAINS THE GUIDE TO USE THE CHOSEN UNIT TYPES. IT SUGGESTS DIFFERENT LAYOUTS AND POSSIBILITIES WHICH MIGHT BE USEFUL IN THE FUTURE. IT ALSO ENCOURAGES THE USE OF A CERTAIN KIND OF STRATEGIES NURTURING THE IDEA OF FLEXIBILITY.

## UNIT 11

### WHAT CAN YOU DO WITH THIS IN THE FUTURE?

NEED A MORE PRIVATE BATH AND MORE STORAGE? DO THIS:

DO THIS:

PUT A PARTITION IN FRONT OF THE HOUSE ENTRY AND USE CUPBOARDS TO DIVIDE.

NEED MORE BATH? DO THIS: