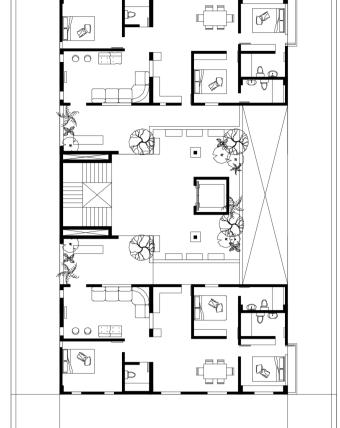

- COMMON RECREATIONAL SPACE
- 3BHK UNITS: 2

TYPICAL FLOOR PLAN

- 3 BHK UNITS: 2
- COMMON LOBBY OVERLOOKING TO G AND 1ST FLOOR

2ND FLOOR PLAN

- 1ST UNIT FOR MP DEVELOPERS AND 1 3BK UNIT