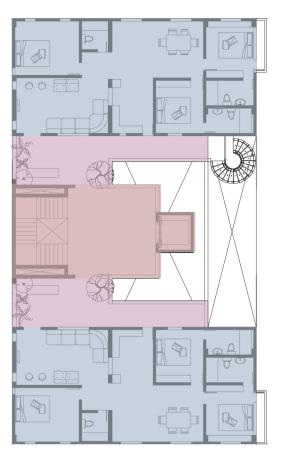

The first floor open ups to a common recreational space along with shrubs and plants covering it

Division of Public, Semi-Private and Private Spaces

Typical Floor Plan (2,3,4) overlooking to common space on the first floor as well as to the drop off point onn the ground floor.

- COMMON RECREATIONAL SPACE
- 3BHK UNITS: 2

TYPICAL FLOOR PLAN

- 3 BHK UNITS: 2
- COMMON LOBBY OVERLOOKING TO G AND 1ST FLOOR

2ND FLOOR PLAN

- 1ST UNIT FOR MP DEVELOPERS AND 1 3BK UNIT