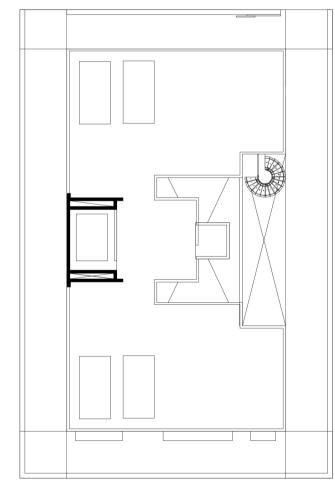

The first floor open ups to a common recreational space along with shrubs and plants covering it

Division of Public, Semi-Private and Private Spaces

Typical Floor Plan (2,3,4) overlooking to common space on the first floor as well as to the drop off point onn the ground floor.