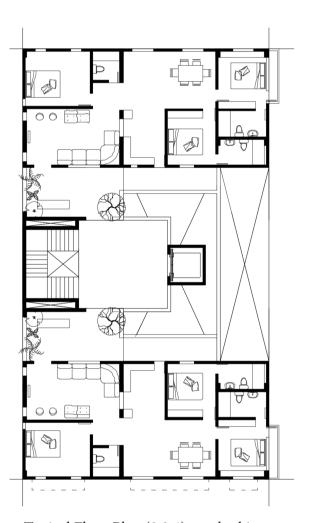

- COMMON RECREATIONAL SPACE
- 3BHK UNITS: 2

TYPICAL FLOOR PLAN

- 3 BHK UNITS: 2
- COMMON LOBBY OVERLOOKING TO G AND 1ST FLOOR

2ND FLOOR PLAN

- 1ST UNIT FOR MP DEVELOPERS AND 1 3BK UNIT

## 3RD FLOOR PLAN

- 2ND UNIT FOR MP DEVELOPERS AND 1 3BHK UNIT