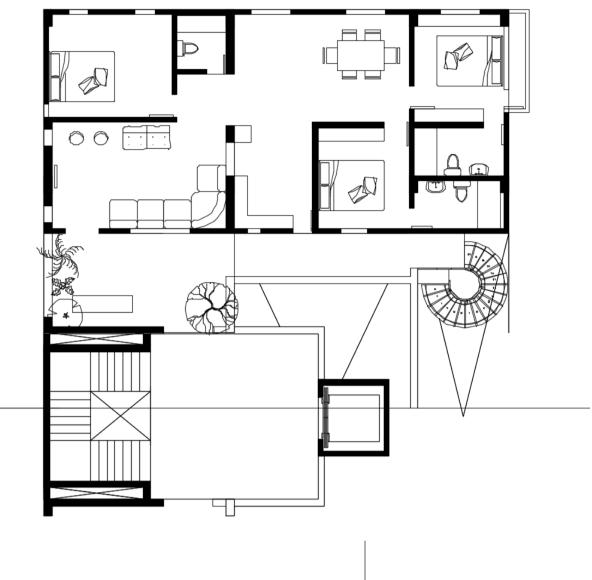

## OPTION 1 (CURRENTLY USED)

- 2 BEDROOMS WITH ATTACHED BATHROOMS
- 1 BEDROOM WITH COOMMON BATHROOM
- VERANDAH AT THE ENTRANCE CONNECTED WITH A JULA AND CONNECTED TO KITCHEN
- UNITS OF MP DEVELOPERS ARE CONNECTED EX-TERNALLY THROUGH A STAIRCASE.

**UNIT XYZ** CARPET AREA 108 Sq.mt BUILT UP AREA 121.85 Sq.mt

RERA CARPET AREA 80.64 sqmt

OPTION 2 (FOR PEOPLE READY TO SACRIFICE 1 BED-ROOM FOR A BETTER FAMILY SPACE)

- 2 BEDROOMS WITH ATTACHED BATHROOMS
- 1 COMMON STUDY/ RECREATIONAL SPACE WITH COOMMON BATHROOM
- VERANDAH AT THE ENTRANCE CONNECTED WITH A JULA AND CONNECTED TO KITCHEN
- UNITS OF MP DEVELOPERS ARE CONNECTED EX-TERNALLY THROUGH A STAIRCASE.