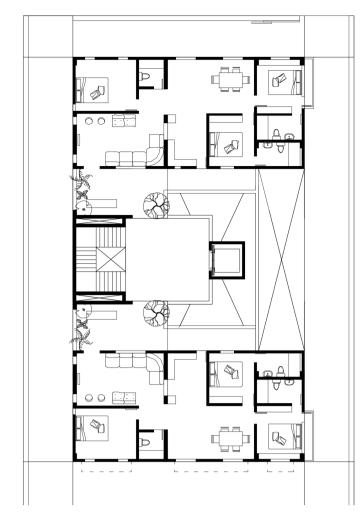

- COMMON RECREATIONAL SPACE
- 3BHK UNITS: 2

TYPICAL FLOOR PLAN

- 3 BHK UNITS: 2
- COMMON LOBBY OVERLOOKING TO G AND 1ST FLOOR

2ND FLOOR PLAN

- 1ST UNIT FOR MP DEVELOPERS AND 1 3BK UNIT

## 3RD FLOOR PLAN

- 2ND UNIT FOR MP DEVELOPERS AND 1 3BHK UNIT