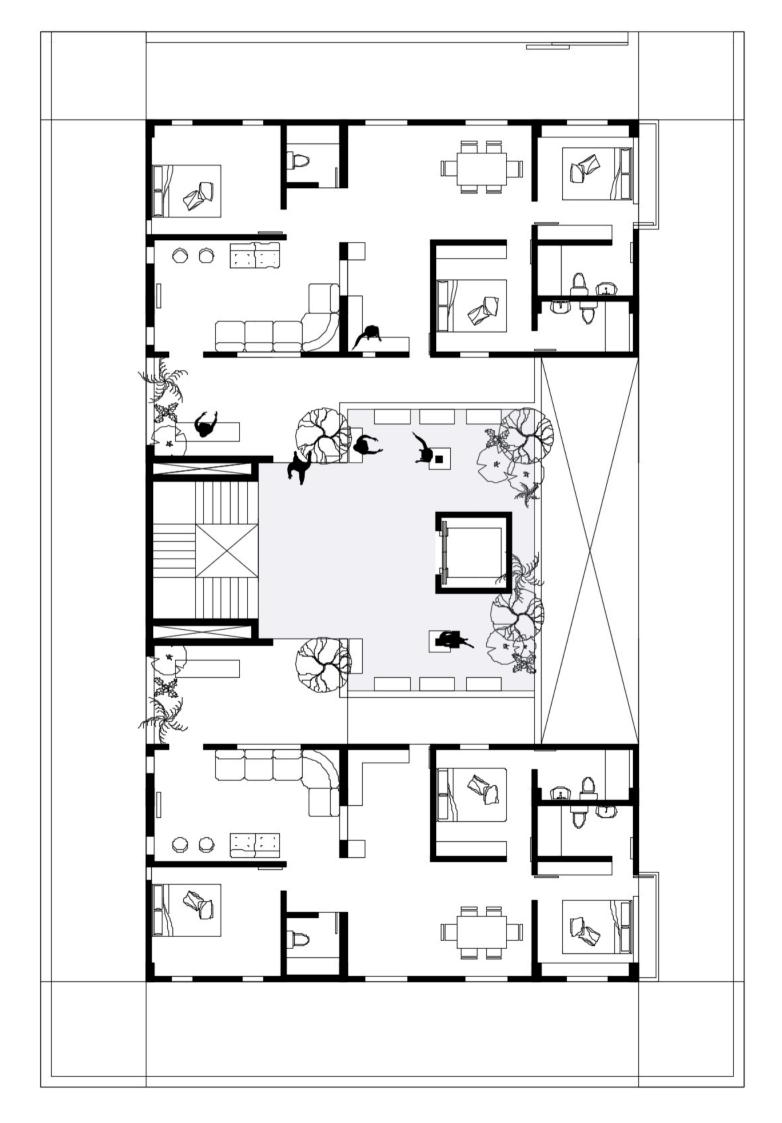

- COMMON RECREATIONAL SPACE
- 3BHK UNITS: 2

TYPICAL FLOOR PLAN

- 3 BHK UNITS: 2
- COMMON LOBBY OVERLOOKING TO G AND 1ST FLOOR

2ND FLOOR PLAN

- 1ST UNIT FOR MP DEVELOPERS AND 1 3BK UNIT