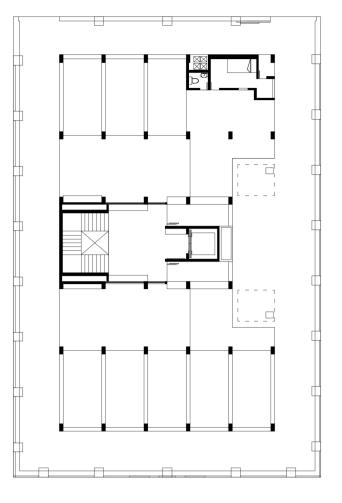

TOTAL CARPET AREA 876.4 Sq.mt

TOTAL BUILT UP AREA 974.8 Sq.mt

SUPER-BUILT UP AREA X Sq.mt

GROUND FLOOR PLAN

- UG TANK
- -GARBAGE COLLECTION AREA
- -DROP OFF AND FOYER
- METER BOXES AND LETTER BOXES

FIRST FLOOR PLAN