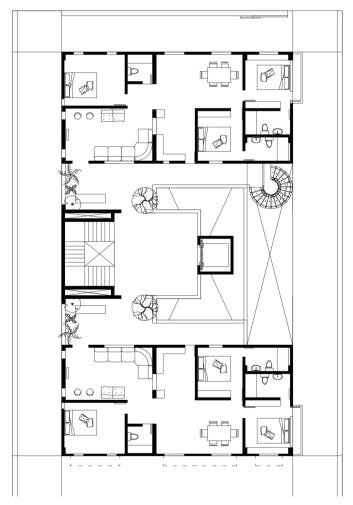

-----|-------|
| TOTAL BUILT UP AREA      | 974.8   | Sq.mt |
| TOTAL SUPER-BUILT UP ARE | Χ       | Sq.mt |
| FSI (consumed/allowed)   | 1.8/1.8 |       |

The first floor open ups to a common recreational space along with shrubs and plants covering it





Division of Public, Semi-Private and Private Spaces



Typical Floor Plan (2,3,4) overlooking to common space on the first floor as well as to the drop off point onn the ground floor.

TOTAL CARPET AREA 876.4 Sq.mt

TOTAL BUILT UP AREA 974.8 Sq.mt

SUPER-BUILT UP AREA X Sq.mt







GROUND FLOOR PLAN

- UG TANK
- -GARBAGE COLLECTION AREA
- -DROP OFF AND FOYER
- METER BOXES AND LETTER BOXES

FIRST FLOOR PLAN

- COMMON RECREATIONAL SPACE
- 3BHK UNITS: 2

TYPICAL FLOOR PLAN

- 3 BHK UNITS: 2
- COMMON LOBBY OVERLOOKING TO G AND 1ST FLOOR







2ND FLOOR PLAN

- 1ST UNIT FOR MP DEVELOPERS AND 1 3BK UNIT

## 3RD FLOOR PLAN

- 2ND UNIT FOR MP DEVELOPERS AND 1 3BHK UNIT

## TERRACE PLAN

- 4 OVERHEAD TANKS (SMALL)
- 1 EMERGENCY WATER TANK ON STAIRCASE SHAFT

RUTVIK FALDU | UA5917



## OPTION 1 (CURRENTLY USED)

- 2 BEDROOMS WITH ATTACHED BATHROOMS
- 1 BEDROOM WITH COOMMON BATHROOM
- VERANDAH AT THE ENTRANCE CONNECTED WITH A JULA AND CONNECTED TO KITCHEN
- UNITS OF MP DEVELOPERS ARE CONNECTED EX-TERNALLY THROUGH A STAIRCASE.

**UNIT XYZ** CARPET AREA 108 Sq.mt BUILT UP AREA 121.85 Sq.mt

RERA CARPET AREA 80.64 sqmt



OPTION 2 (FOR PEOPLE READY TO SACRIFICE 1 BED-ROOM FOR A BETTER FAMILY SPACE)

- 2 BEDROOMS WITH ATTACHED BATHROOMS
- 1 COMMON STUDY/ RECREATIONAL SPACE WITH COOMMON BATHROOM
- VERANDAH AT THE ENTRANCE CONNECTED