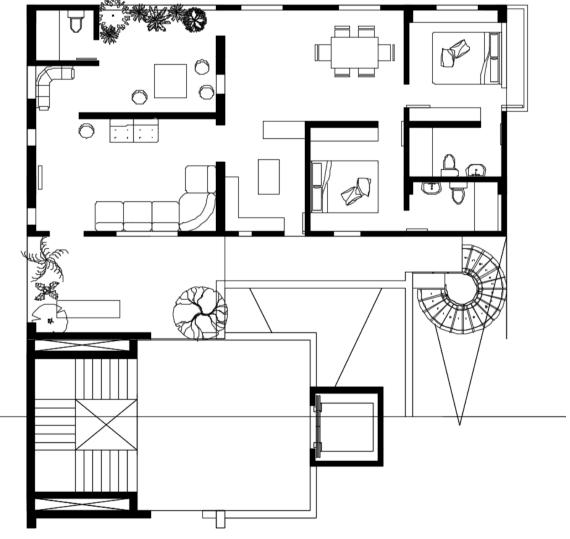

**UNIT XYZ** CARPET AREA 108 Sq.mt BUILT UP AREA 121.85 Sq.mt

RERA CARPET AREA 80.64 sqmt

OPTION 2 (FOR PEOPLE READY TO SACRIFICE 1 BED-ROOM FOR A BETTER FAMILY SPACE)

- 2 BEDROOMS WITH ATTACHED BATHROOMS
- 1 COMMON STUDY/ RECREATIONAL SPACE WITH COOMMON BATHROOM
- VERANDAH AT THE ENTRANCE CONNECTED WITH A JULA AND CONNECTED TO KITCHEN
- UNITS OF MP DEVELOPERS ARE CONNECTED EX-TERNALLY THROUGH A STAIRCASE.

**UNIT XYZ** CARPET AREA 109.55 Sq.mt BUILT UP AREA 121.85 Sq.mt

RERA CARPET AREA 82.19 sqmt