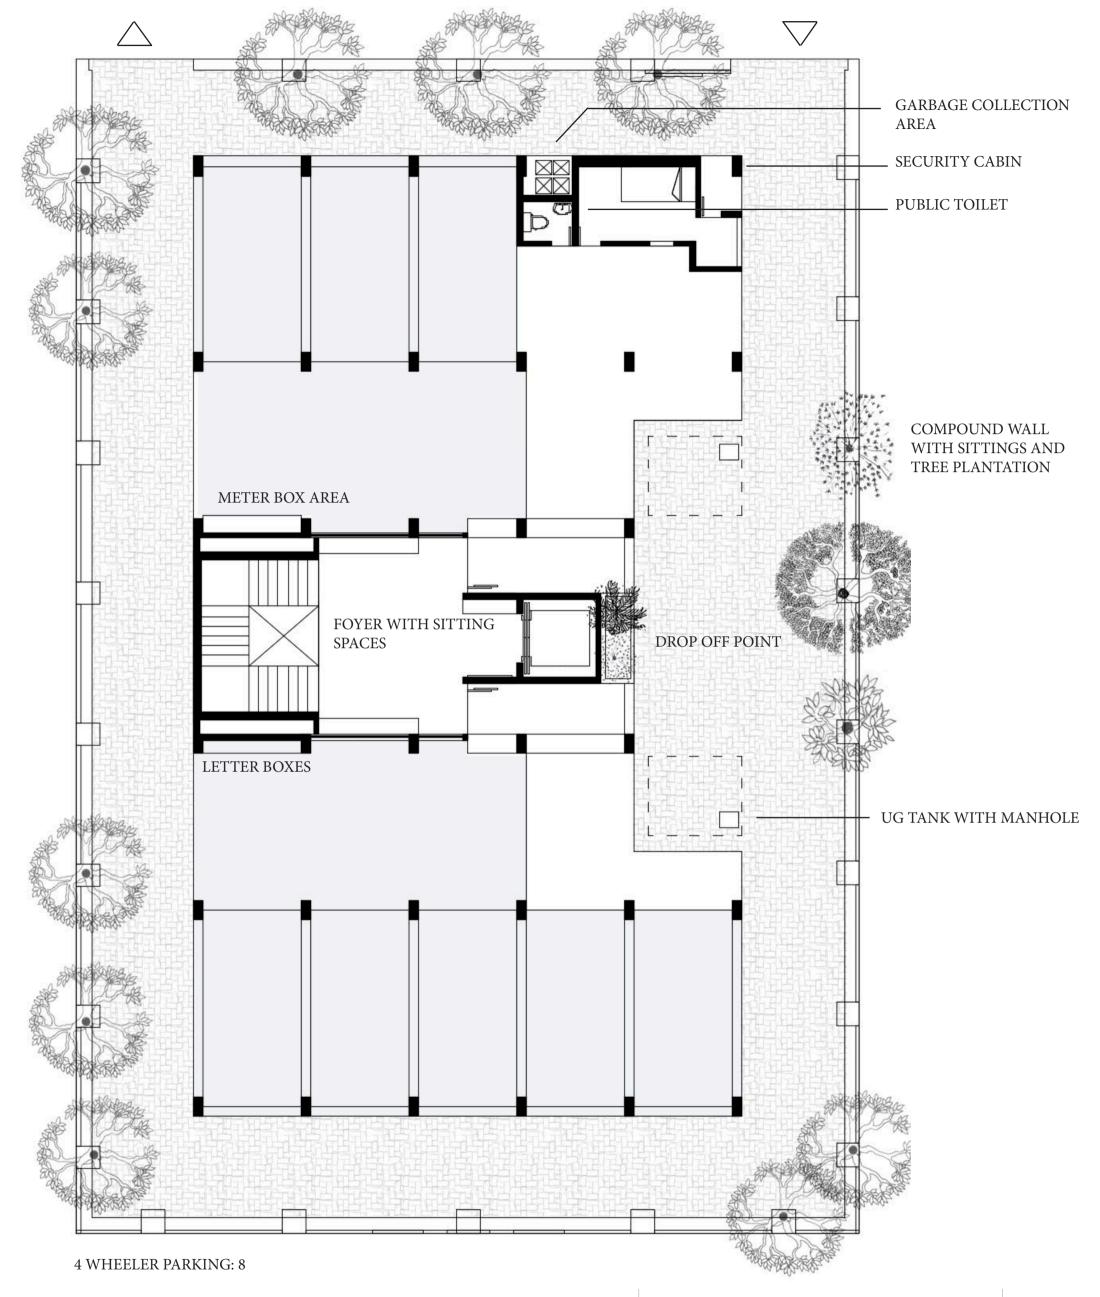

TOTAL CARPET AREA 876.4 Sq.mt

TOTAL BUILT UP AREA 974.8 Sq.mt

SUPER-BUILT UP AREA X Sq.mt

GROUND FLOOR PLAN

- UG TANK
- -GARBAGE COLLECTION AREA
- -DROP OFF AND FOYER
- METER BOXES AND LETTER BOXES

FIRST FLOOR PLAN