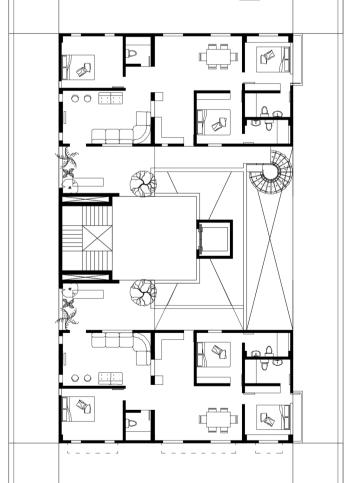

TOTAL CARPET AREA 876.4 Sq.mt

TOTAL BUILT UP AREA 974.8 Sq.mt

SUPER-BUILT UP AREA X Sq.mt

GROUND FLOOR PLAN

- UG TANK
- -GARBAGE COLLECTION AREA
- -DROP OFF AND FOYER
- METER BOXES AND LETTER BOXES

FIRST FLOOR PLAN

2 WHEELER PARKING: 24

TOTAL UNITS: 8 3BHK UNITS

NO OF FLOORS: 4

TOTAL HEIGHT: 15M

L3 STUDIO: OIKOPOLIS
THE RISE OF THE COOPERATIVE
TIME PROBLEM: 2

RUTVIK FALDU | UA5917

| TOTAL CARPET AREA        | 876.4   | Sq.mt |
|--------------------------|---------|-------|
| TOTAL BUILT UP AREA      | 974.8   | Sq.mt |
| TOTAL SUPER-BUILT UP ARE | Χ       | Sq.mt |
| FSI (consumed/allowed)   | 1.8/1.8 |       |