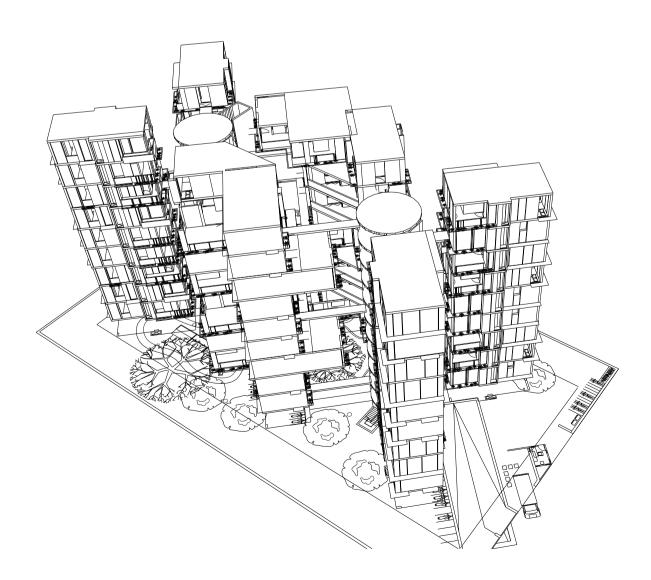

| UNIT 4 (X5)   | AREA        |
|---------------|-------------|
| CARPET AREA   | 138.72 Sqmt |
| BUILT UP AREA | 157.19 Sgmt |

| SITE PLAN                 | AREA                   |
|---------------------------|------------------------|
| TOTAL CARPET AREA         | 3993.64 Sqmt           |
| TOTAL BUILT UP AREA       | 5129.79 Sqmt           |
| TOTAL SUPER BUILT UP AREA | 6534.5 Sqmt            |
| FSI CONSUMED              | 1.83<br>( 5130 / 2800) |