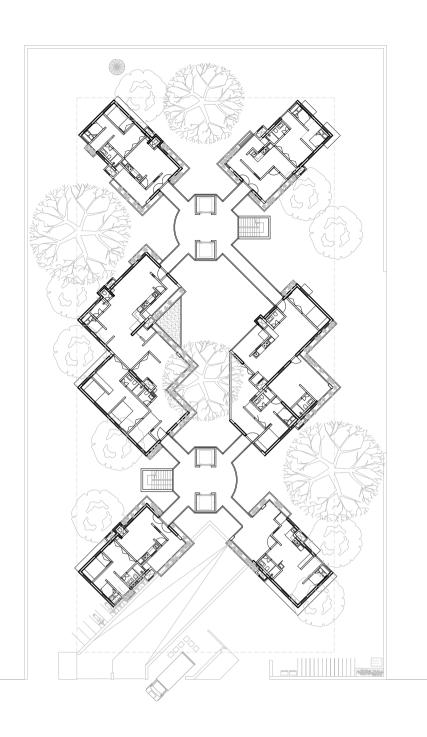

The Ground Floor

## **Ground Provisions:**

No of lifts: **4**No of staircase: **2**Total Gully Traps: **14**Inspection chambers:

Over Head Tanks: **1** (5,000 ltrs) Underground Water tank: **2** 

45,000 ltrs (1.5 Day capacity) 75,000 ltrs (Fire Safety)

Water cooler: **2**Public toilets : **2**Meter Room : **1** 

Garbage Disposal: **7,** MGB **120 L** Bins

Parking: 50 ( 4 wheeler )
30 ( 2 wheeler )
14 ( Bicycle )

Lakshita Munjal | UA4216

| FLOOR PLAN_ ( Unit 1_a, 1_b, 1_c, 2_b and 4 ) (X3) | AREA        |
|----------------------------------------------------|-------------|
| TOTAL CARPET AREA                                  | 440.76 Sqmt |
| TOTAL BUILT UP AREA                                | 547.27 Sqmt |