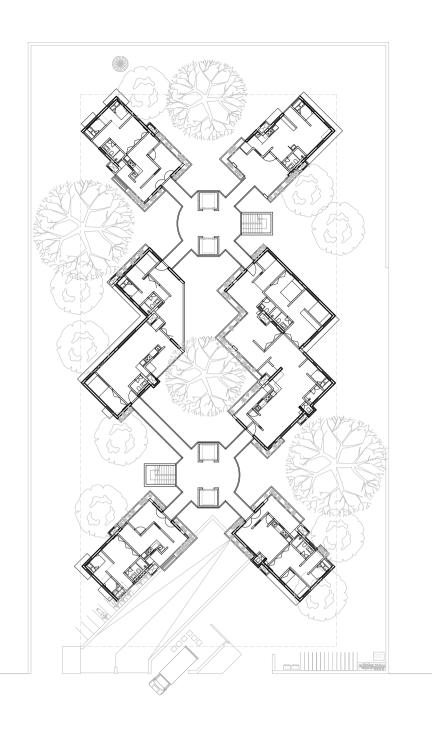

1st Floor

| FLOOR PLAN_ ( Unit 1_a, 1_b, 1_c, 2_a and 3 ) (X2) | AREA        |
|----------------------------------------------------|-------------|
| TOTAL CARPET AREA                                  | 434.21 Sqmt |
| TOTAL BUILT UP AREA                                | 535.55 Sqmt |

2nd Floor

| FLOOR PLAN_ ( Unit 1_a, 1_b, 1_c, 2_a and 4 ) (X2) | AREA        |
|----------------------------------------------------|-------------|
| TOTAL CARPET AREA                                  | 471.64 Sqmt |
| TOTAL BUILT UP AREA                                | 575.08 Sqmt |