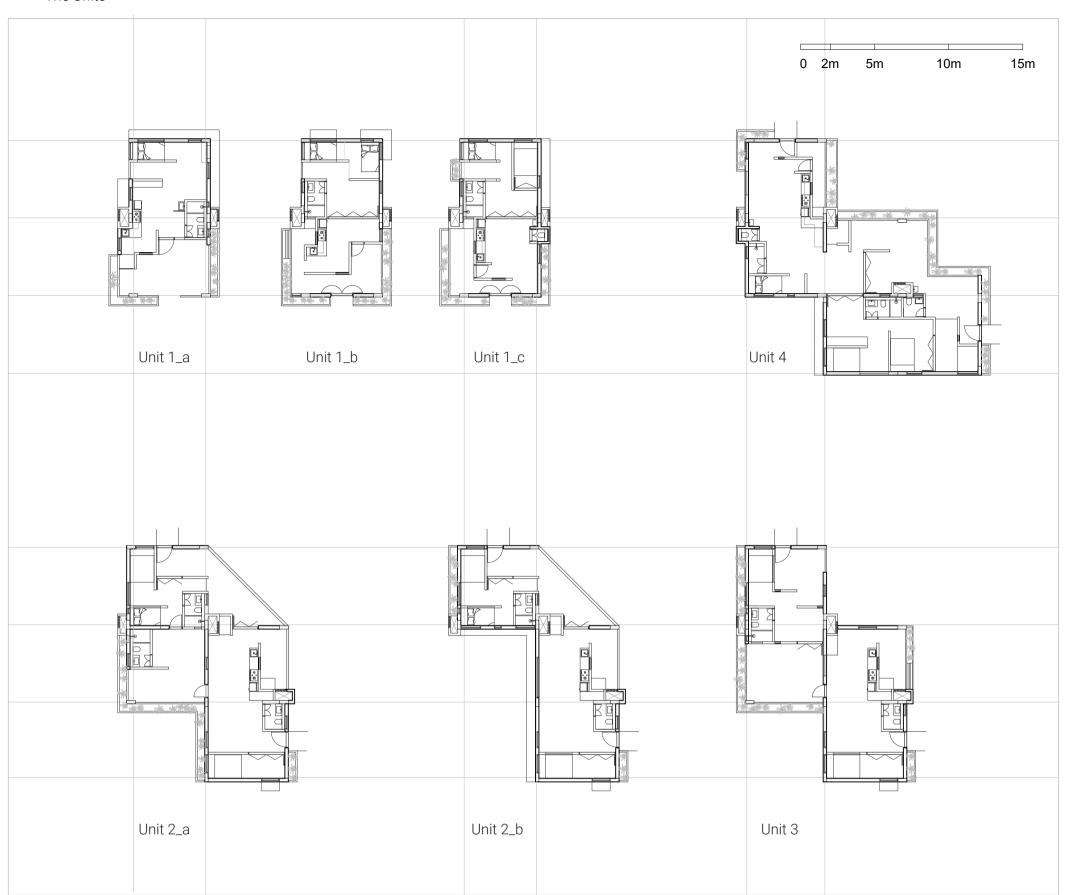

## The Units

| UNIT 1_a (X13) | AREA       |
|----------------|------------|
| CARPET AREA    | 54.13 Sqmt |
| BUILT UP AREA  | 62.26 Sqmt |

| UNIT 1_b (X12) | AREA       |
|----------------|------------|
| CARPET AREA    | 53.86 Sqmt |
| BUILT UP AREA  | 62.26 Sqmt |

| UNIT 1_v (X12) | AREA       |
|----------------|------------|
| CARPET AREA    | 53.75 Sqmt |
| BUILT UP AREA  | 62.8 Sqmt  |

| UNIT 2_a (X4) | AREA        |
|---------------|-------------|
| CARPET AREA   | 117.32 Sqmt |
| BUILT UP AREA | 131.23 Sqmt |

| UNIT 2_b (X5) | AREA       |
|---------------|------------|
| CARPET AREA   | 86.17 Sqmt |
| BUILT UP AREA | 102.9 Sqmt |

| UNIT 3 (X4)   | AREA       |
|---------------|------------|
| CARPET AREA   | 101.4 Sqmt |
| BUILT UP AREA | 116.6 Sqmt |

| UNIT 4 (X5)   | AREA        |
|---------------|-------------|
| CARPET AREA   | 138.72 Sqmt |
| BUILT UP AREA | 157.19 Sgmt |

| SITE PLAN                 | AREA                   |
|---------------------------|------------------------|
| TOTAL CARPET AREA         | 3993.64 Sqmt           |
| TOTAL BUILT UP AREA       | 5129.79 Sqmt           |
| TOTAL SUPER BUILT UP AREA | 6534.5 Sqmt            |
| FSI CONSUMED              | 1.83<br>( 5130 / 2800) |