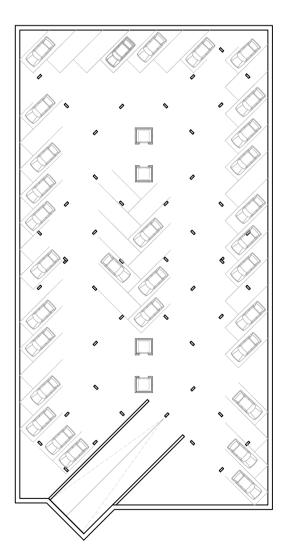

The Ground Floor

## **Ground Provisions:**

No of lifts: **4**No of staircase: **2**Total Gully Traps: **14**Inspection chambers:

Over Head Tanks: **1** (5,000 ltrs) Underground Water tank: **2** 

45,000 ltrs (1.5 Day capacity) 75,000 ltrs (Fire Safety)

Water cooler: **2**Public toilets : **2**Meter Room : **1** 

Garbage Disposal: **7,** MGB **120 L** Bins

Parking: 50 ( 4 wheeler )
30 ( 2 wheeler )
14 ( Bicycle )

Lakshita Munjal | UA4216

| FLOOR PLAN_ ( Unit 1_a, 1_b, 1_c, 2_b and 4 ) (X3) | AREA        |
|----------------------------------------------------|-------------|
| TOTAL CARPET AREA                                  | 440.76 Sqmt |
| TOTAL BUILT UP AREA                                | 547.27 Sqmt |