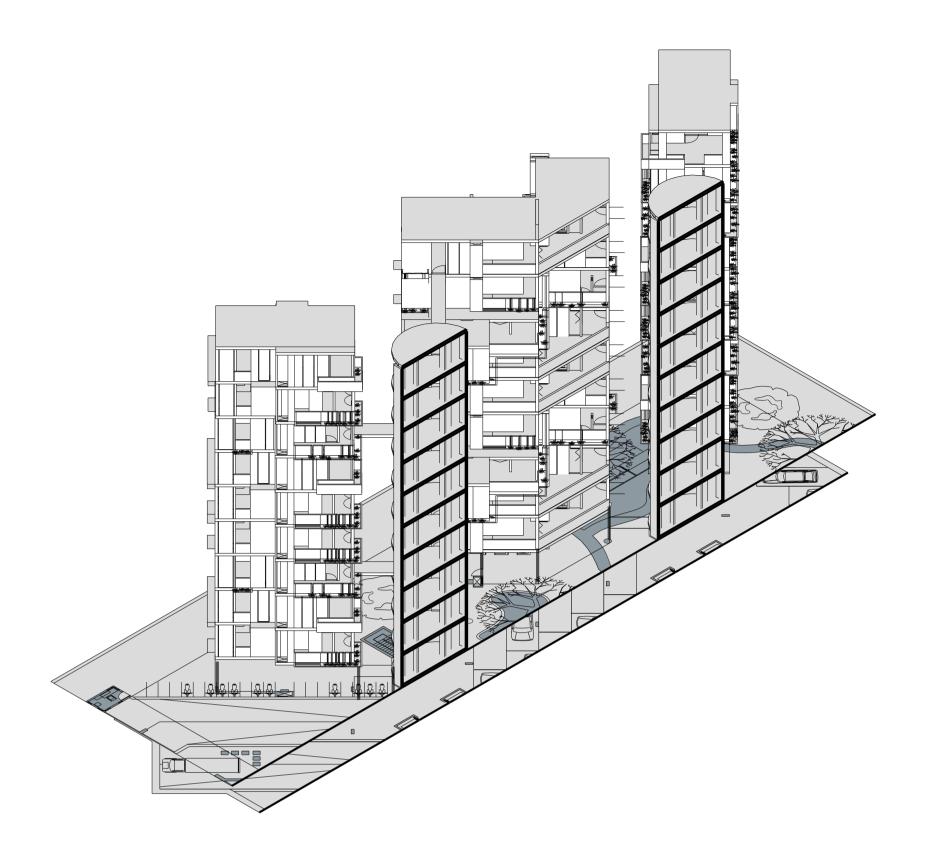

The Ground Floor

## **Ground Provisions:**

No of lifts: **4**No of staircase: **2**Total Gully Traps: **14**Inspection chambers:

Over Head Tanks: **1** (5,000 ltrs) Underground Water tank: **2** 

45,000 ltrs (1.5 Day capacity) 75,000 ltrs (Fire Safety)

Water cooler: **2**Public toilets : **2**Meter Room : **1** 

Garbage Disposal: **7,** MGB **120 L** Bins

Parking: 50 ( 4 wheeler )
30 ( 2 wheeler )
14 ( Bicycle )

Lakshita Munjal | UA4216

| FLOOR PLAN_ ( Unit 1_a, 1_b, 1_c, 2_b and 4 ) (X3) | AREA        |
|----------------------------------------------------|-------------|
| TOTAL CARPET AREA                                  | 440.76 Sqmt |
| TOTAL BUILT UP AREA                                | 547.27 Sqmt |