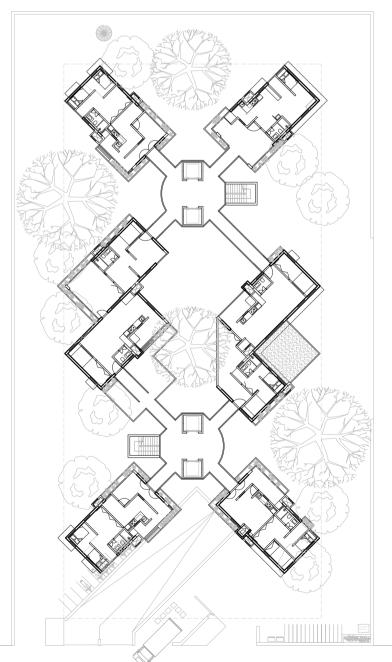

1st Floor

| FLOOR PLAN_ ( Unit 1_a, 1_b, 1_c, 2_a and 3 ) (X2) | AREA        |
|----------------------------------------------------|-------------|
| TOTAL CARPET AREA                                  | 434.21 Sqmt |
| TOTAL BUILT UP AREA                                | 535.55 Sqmt |