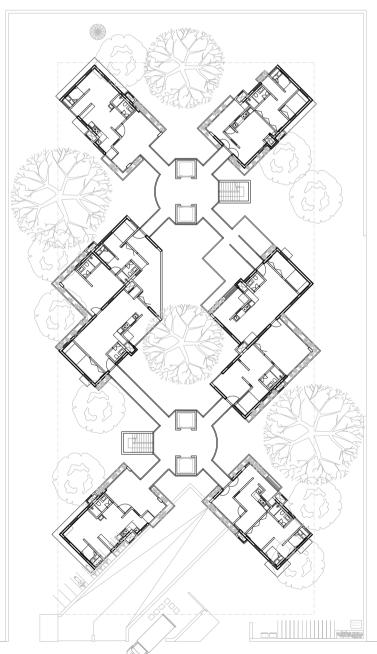

3rd Floor

| FLOOR PLAN_ ( Unit 1_a, 1_b, 1_c, 2_a and 3 ) (X2) | AREA        |
|----------------------------------------------------|-------------|
| TOTAL CARPET AREA                                  | 434.21 Sqmt |
| TOTAL BUILT UP AREA                                | 598.75 Sqmt |

4th Floor