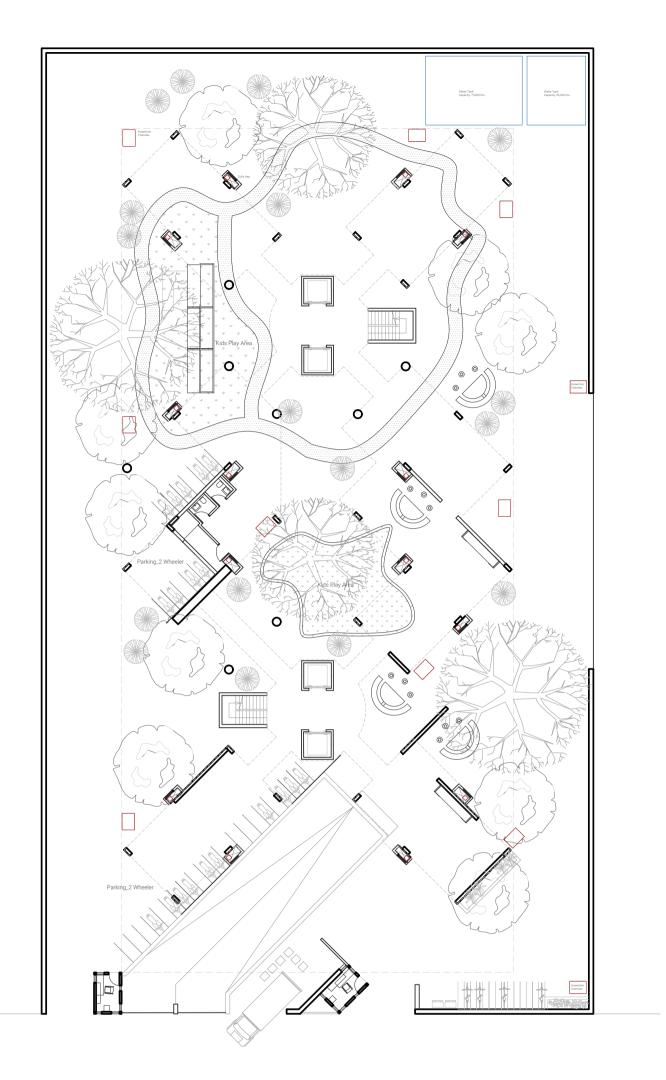

The Ground Floor

## **Ground Provisions:**

No of lifts: **4**No of staircase: **2**Total Gully Traps: **14**Inspection chambers:

Over Head Tanks: **1** (5,000 ltrs) Underground Water tank: **2** 

45,000 ltrs (1.5 Day capacity) 75,000 ltrs (Fire Safety)

Water cooler: **2**Public toilets : **2**Meter Room : **1** 

Garbage Disposal: **7,** MGB **120 L** Bins

Parking: 50 ( 4 wheeler )
30 ( 2 wheeler )
14 ( Bicycle )

Lakshita Munjal | UA4216

| FLOOR PLAN_ ( Unit 1_a, 1_b, 1_c, 2_b and 4 ) (X3) | AREA        |
|----------------------------------------------------|-------------|
| TOTAL CARPET AREA                                  | 440.76 Sqmt |
| TOTAL BUILT UP AREA                                | 547.27 Sqmt |