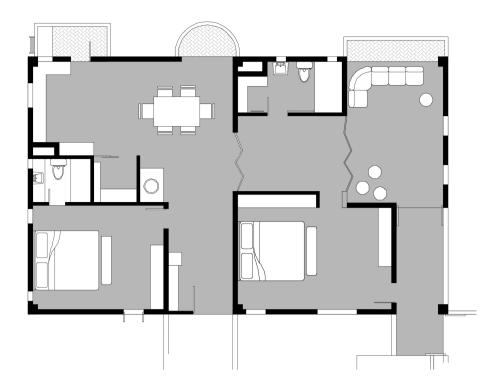

| UNIT A           | AREA   |
|------------------|--------|
| CARPET AREA      | - Sqmt |
| RERA CARPET AREA | - Sqmt |
| BUILT UP AREA    | - Sqmt |

| UNIT B           | AREA       |
|------------------|------------|
| CARPET AREA      | 79.74 Sqmt |
| RERA CARPET AREA | 72.6 Sqmt  |
| BUILT UP AREA    | 89 Sqmt    |

Cluster Plan

Typical Floor Plan

L3 STUDIO: OIKOPOLIS

THE RISE OF THE COOPERATIVE

TIME PROBLEM: 6

RUTVIK FALDU|UA5917

UNIT PLAN