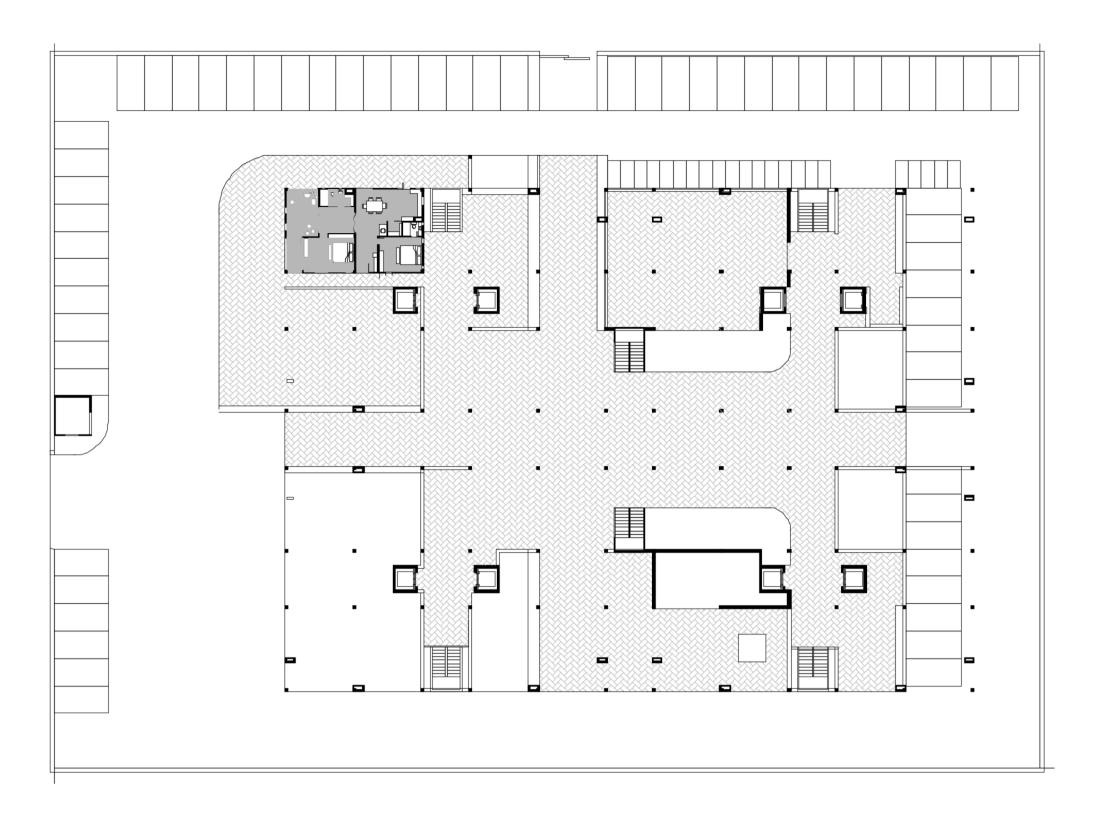

| SITE PLAN                 | AREA    |
|---------------------------|---------|
| TOTAL CARPET AREA         | -Sqmt   |
| TOTAL RERA CARPET AREA    | - Sqmt  |
| TOTAL BUILT UP AREA       | -Sqmt   |
| TOTAL SUPER BUILT UP AREA | - Sqmt  |
| FSI CONSUMED              | 2.6/2.7 |

| TOTAL NUMBER OF UNITS | 152       |
|-----------------------|-----------|
| TYPES OF UNITS        | 2 BHK     |
| NUMBER OF 1 BHK UNTS  | -         |
| NUMBER OF 2 BHK UNITS | 2         |
| TOTAL HEIGHT          | 33 mt     |
| NUMBER OF FLOORS      | 10 FLOORS |

L3 STUDIO: OIKOPOLIS

THE RISE OF THE COOPERATIVE

TIME PROBLEM: 6

RUTVIK FALDU|UA5917

SITE PLAN

1st, 2nd and 3rd FLOOR PLAN

4th FLOOR PLAN with terrace as common area

L3 STUDIO: OIKOPOLIS