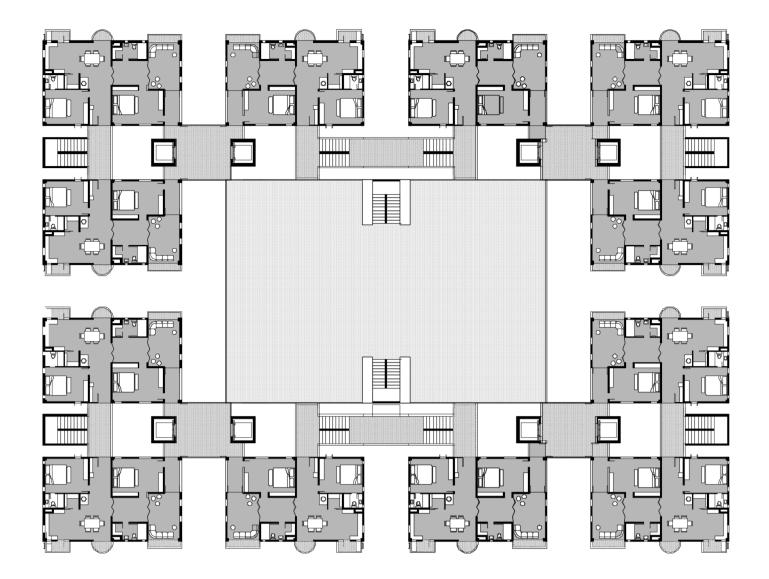

L3 STUDIO: OIKOPOLIS

THE RISE OF THE COOPERATIVE

TIME PROBLEM: 6

RUTVIK FALDU|UA5917

SITE PLAN

1st, 2nd and 3rd FLOOR PLAN

4th FLOOR PLAN with terrace as common area

L3 STUDIO: OIKOPOLIS

RUTVIK FALDU|UA5917

FLOOR PLAN

| FLOOR PLAN             | AREA       |
|------------------------|------------|
| TOTAL CARPET AREA      | - Sqmt     |
| TOTAL RERA CARPET AREA | 679.2 Sqmt |
| TOTAL BUILT UP AREA    | 931 Sqmt   |
| NUMBER OF UNITS        | 16         |