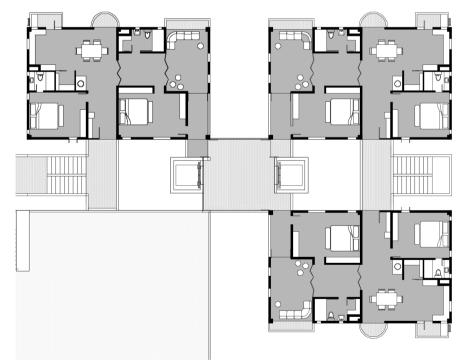

L3 STUDIO: OIKOPOLIS

THE RISE OF THE COOPERATIVE

TIME PROBLEM: 6

RUTVIK FALDU|UA5917

SITE PLAN

1st, 2nd and 3rd FLOOR PLAN

4th FLOOR PLAN with terrace as common area

L3 STUDIO: OIKOPOLIS

RUTVIK FALDU|UA5917

FLOOR PLAN

| FLOOR PLAN             | AREA       |
|------------------------|------------|
| TOTAL CARPET AREA      | - Sqmt     |
| TOTAL RERA CARPET AREA | 679.2 Sqmt |
| TOTAL BUILT UP AREA    | 931 Sqmt   |
| NUMBER OF UNITS        | 16         |