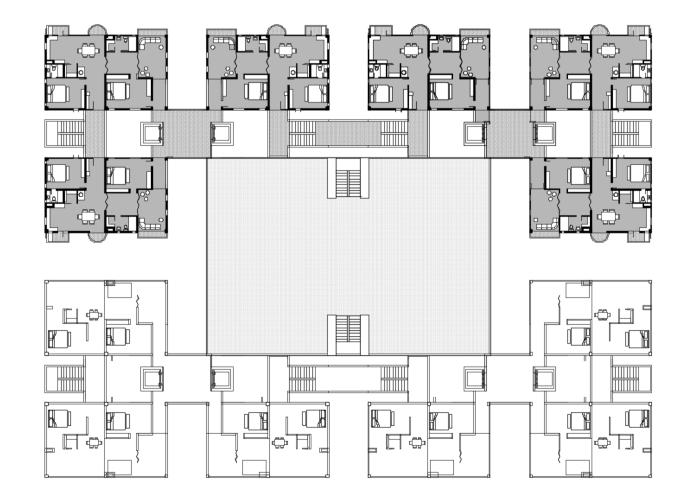

RUTVIK FALDU|UA5917

FLOOR PLAN

| FLOOR PLAN             | AREA       |
|------------------------|------------|
| TOTAL CARPET AREA      | - Sqmt     |
| TOTAL RERA CARPET AREA | 679.2 Sqmt |
| TOTAL BUILT UP AREA    | 931 Sqmt   |
| NUMBER OF UNITS        | 16         |

Cluster Plan

Typical Floor Plan

L3 STUDIO: OIKOPOLIS

THE RISE OF THE COOPERATIVE

TIME PROBLEM: 6

RUTVIK FALDU|UA5917

UNIT PLAN