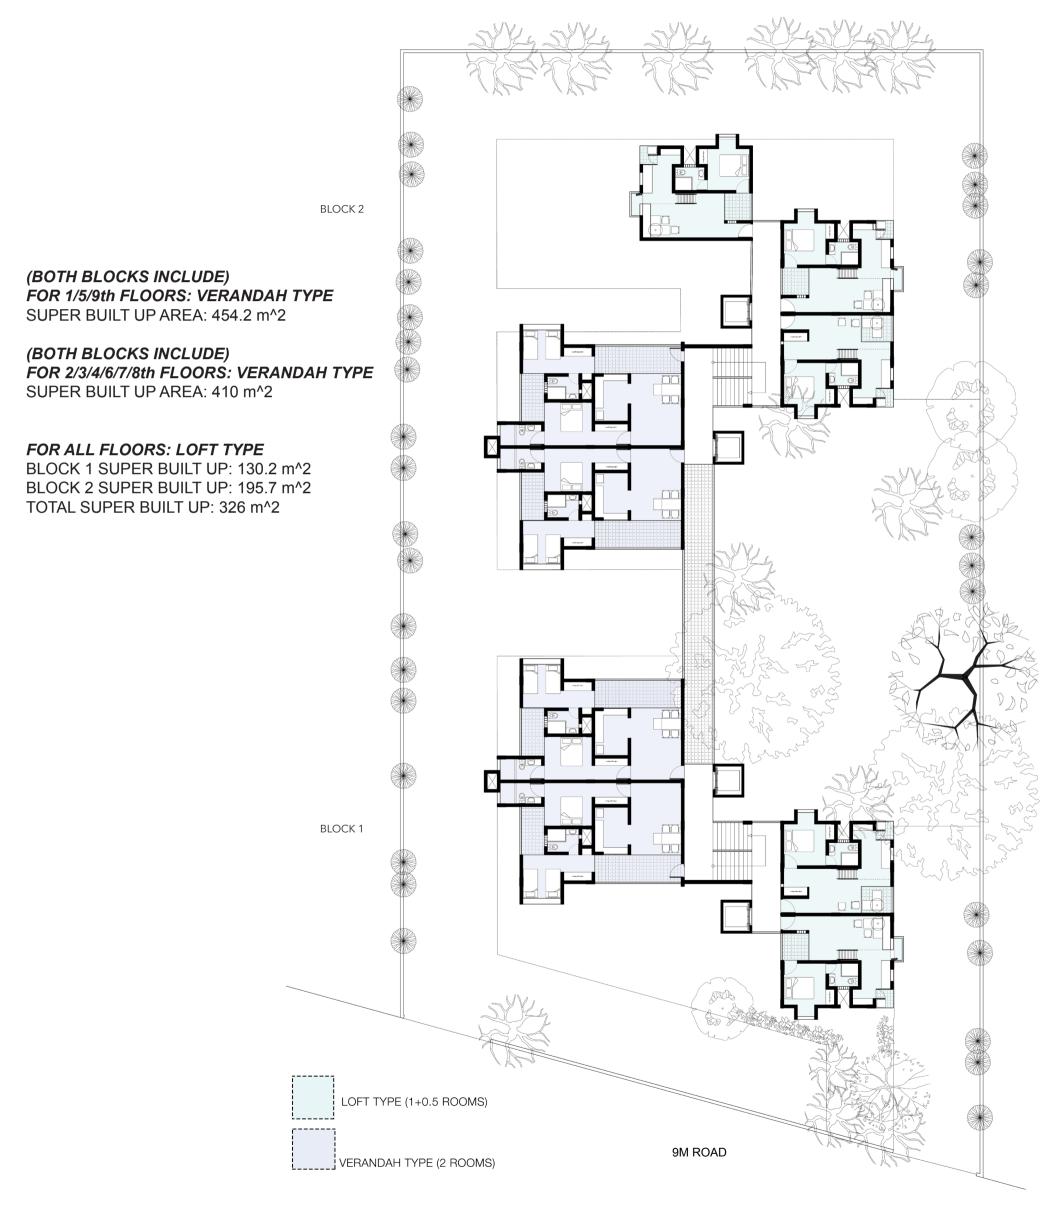

SITE PLAN:

SUPER BUILT UP AREA: 1103 m^2

**TOTAL NUMBER OF UNITS: 61** 

**LOFT TYPE**: 25

TOTAL CARPET AREA: 56.5 m^2

**VERANDAH TYPE**: 36

TOTAL CARPET AREA: 76 m^2

BLOCK 1: LOFT TYPE: 10 VERANDAH TYPE: 18

BLOCK 2: LOFT TYPE: 15 VERANDAH TYPE: 18

TOTAL 4- WHEELER PARKING REQD.: 48 TOTAL 4- WHEELER PARKING GIVEN: 38

AASHUMI SHAH | UA9117

UNIT 1: LOFT TYPE

CARPET AREA 56.5 Sq.mt

BUILT UP AREA 50.6 Sq.mt

HEIGHT 4.4m