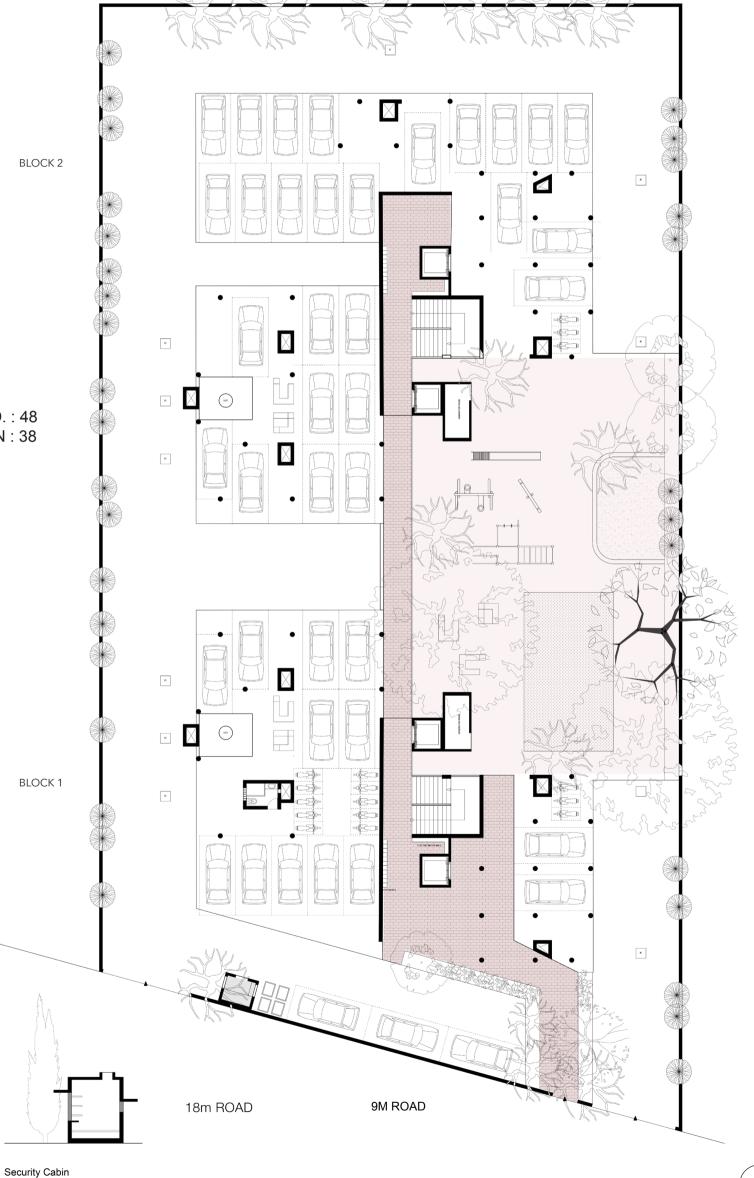

SITE PLAN:

SUPER BUILT UP AREA: 1103 m^2

**TOTAL NUMBER OF UNITS: 61** 

**LOFT TYPE**: 25

TOTAL CARPET AREA: 56.5 m^2

**VERANDAH TYPE**: 36

TOTAL CARPET AREA: 76 m^2

BLOCK 1: LOFT TYPE: 10 VERANDAH TYPE: 18

BLOCK 2: LOFT TYPE: 15 VERANDAH TYPE: 18

TOTAL 4- WHEELER PARKING REQD.: 48 TOTAL 4- WHEELER PARKING GIVEN: 38

AASHUMI SHAH | UA9117

UNIT 1: LOFT TYPE

CARPET AREA 56.5 Sq.mt

BUILT UP AREA 50.6 Sq.mt

HEIGHT 4.4m