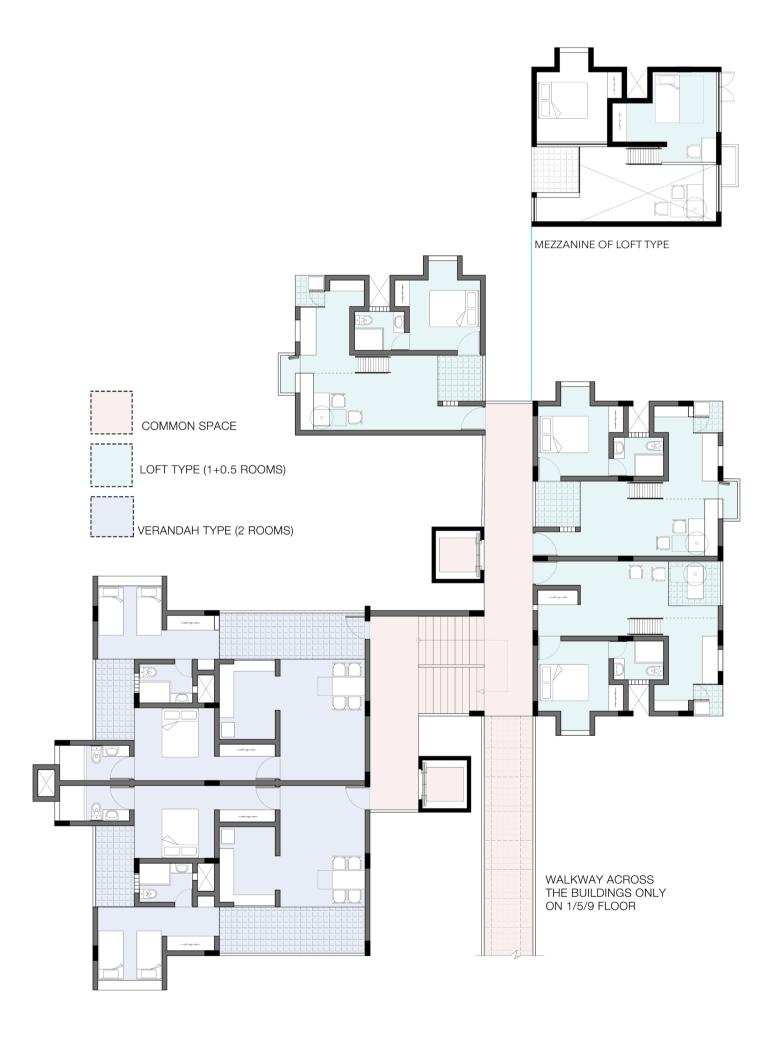

BLOCK 2: LOFT TYPE: 15 VERANDAH TYPE: 18

TOTAL 4- WHEELER PARKING REQD.: 48 TOTAL 4- WHEELER PARKING GIVEN: 38

AASHUMI SHAH | UA9117

UNIT 1: LOFT TYPE

CARPET AREA 56.5 Sq.mt

BUILT UP AREA 50.6 Sq.mt

HEIGHT 4.4m

**UNIT 2: VERANDAH TYPE** 

CARPET AREA 76 Sq.mt

BUILT UP AREA 79.4 Sq.mt

HEIGHT 2.9m