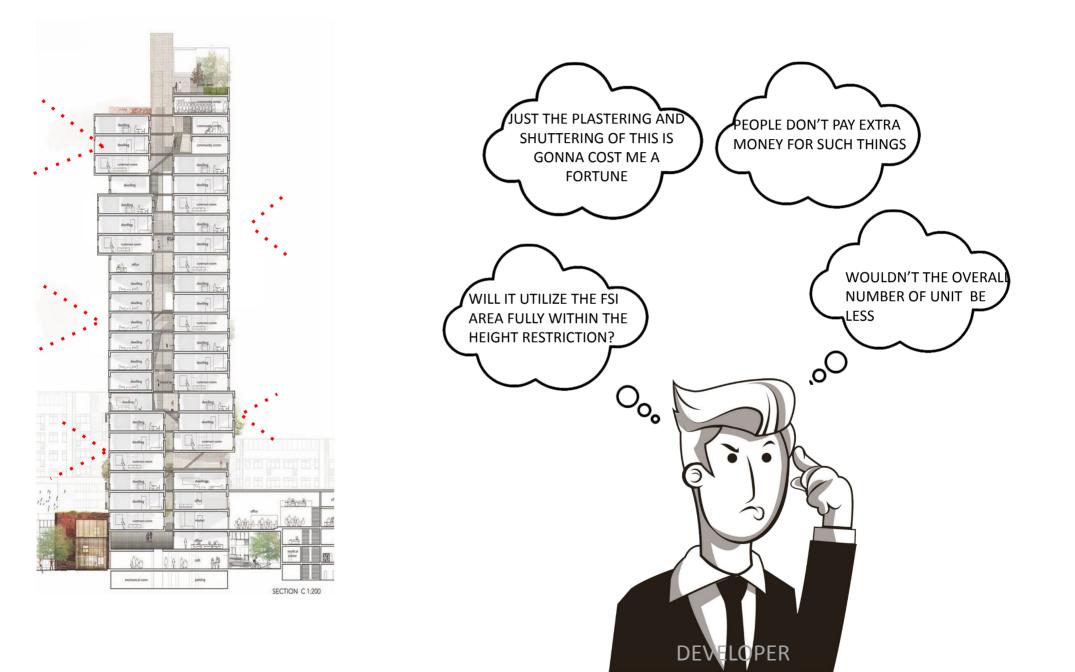

9. The concepts of designing housing was limited to the profitability, ease of production and regulations

| REGULATIONS & MC | ΝΟΤΟΝΥ                                                                         |
|------------------|--------------------------------------------------------------------------------|
| MEZZAN           | IINE FLOOR                                                                     |
| HABITABLE ROOM   | BUILDING HEIGHT &                                                              |
| DIMENSION        | DOUBLE HEIGHT                                                                  |
| VENTILATION      | LATIONS                                                                        |
| SHAFT            | MARGINS                                                                        |
| INTERNAL OPEN    | COMMON                                                                         |
| TO SKY SPACES    | SPACES                                                                         |
|                  | MEZZAN<br>HABITABLE ROOM<br>DIMENSION<br>VENTILATION<br>SHAFT<br>INTERNAL OPEN |

|   |                | MEZZANINE FLOOR |                 |
|---|----------------|-----------------|-----------------|
|   | HABITABLE ROOM |                 | BUILDING HEIGHT |
| X | DIMENSION      |                 | DOUBLE HEIGHT   |
|   | VENTILATION    | REGULATIONS     |                 |
|   | SHAFT          |                 | MARGINS         |
|   | INTERNAL OPEN  |                 | COMMON          |
|   | TO SKY SPACES  |                 | SPACES          |
|   |                |                 |                 |

#### EXAMPLE: Height + Double Height + Area