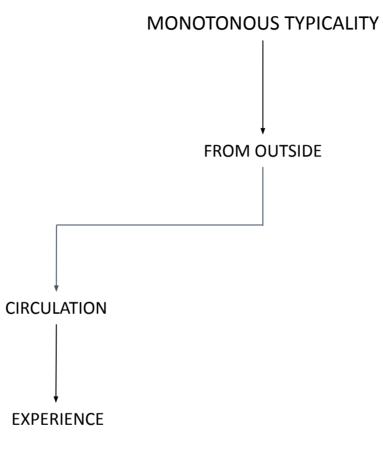

|---|----------------|-----------------|-----------------|
|   | HABITABLE ROOM |                 | BUILDING HEIGHT |
| X | DIMENSION      |                 | DOUBLE HEIGHT   |
|   | VENTILATION    | REGULATIONS     |                 |
|   | SHAFT          |                 | MARGINS         |
|   | INTERNAL OPEN  |                 | COMMON          |
|   | TO SKY SPACES  |                 | SPACES          |
|   |                |                 |                 |

#### EXAMPLE: Height + Double Height + Area



#### WHY IS THERE A NEED TO BREAK AWAY FROM MONOTONY?



NEED FOR INDIVIDUALITY CREATES BOREDOM AND LESS EVOCATIVE SPACE NOT RESPONDING TO CONTEXT, CLIMATE

#### HOW DID ARCHITECTS TACKLE MONOTONY?





#### MONOTONOUS TYPICALITY

FROM OUTSIDE



#### **MIRADOR / MVRDV**









#### LA MURALLA ROJA / RICARDO BOFILL





















#### THE INTERLACE / OMA

Architects: OMA, Ole Scheeren Area : 169600 m2 Year : 2013







#### TOWER BLOCK HYBRID / FRITZ VAN DONGEN



The form is developed according to the Climatic conditions of Seoul maximizing the façade on the south to get the winter heat.



sun potential [h/d]









#### STYLISTIC INCOHERENCE



#### IS DIVERSITY THE ANSWER TO BREAK MONOTONY?

#### WHAT IS THE MIDDLE GROUND BETWEEN MONOTONY AND DIVERSITY?

HOW DO THESE BUILDINGS RESPOND ON AN URBAN SCALE? HOW DO WE CREATE A LANGUAGE THAT IS FOLLOWED THROUGHOUT THE BUILDINGS TO BRING IN COHERENCE AND THAT DOESN'T LEAD TO MONOTONY? IS THERE A NEED FOR SUCH STYLISTIC COHERENCE?

AT A LARGER SCALE, SHOULD WE BE CONCERNED WITH REGIONALISM?