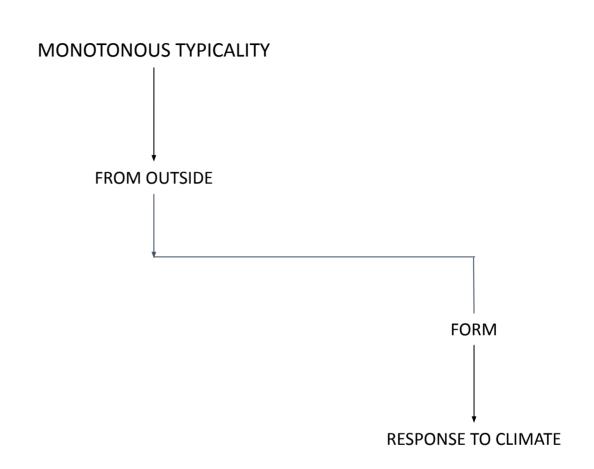

#### MONOTONOUS TYPICALITY

FROM OUTSIDE

#### TOWER BLOCK HYBRID / FRITZ VAN DONGEN

The form is developed according to the Climatic conditions of Seoul maximizing the façade on the south to get the winter heat.

sun potential [h/d]