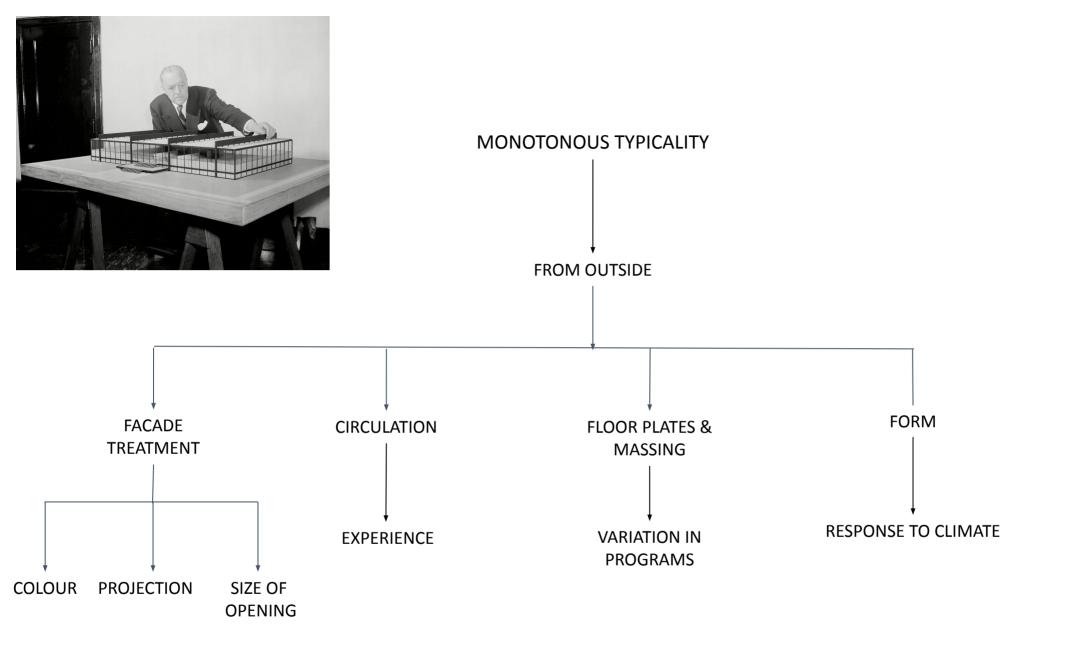

br>INTERNAL OPEN |



|   |                | MEZZANINE FLOOR |                 |
|---|----------------|-----------------|-----------------|
|   | HABITABLE ROOM |                 | BUILDING HEIGHT |
| X | DIMENSION      |                 | DOUBLE HEIGHT   |
|   | VENTILATION    | REGULATIONS     |                 |
|   | SHAFT          |                 | MARGINS         |
|   | INTERNAL OPEN  |                 | COMMON          |
|   | TO SKY SPACES  |                 | SPACES          |
|   |                |                 |                 |

#### EXAMPLE: Height + Double Height + Area



#### WHY IS THERE A NEED TO BREAK AWAY FROM MONOTONY?



NEED FOR INDIVIDUALITY CREATES BOREDOM AND LESS EVOCATIVE SPACE NOT RESPONDING TO CONTEXT, CLIMATE

#### HOW DID ARCHITECTS TACKLE MONOTONY?





#### MONOTONOUS TYPICALITY

FROM OUTSIDE



#### **MIRADOR / MVRDV**









#### LA MURALLA ROJA / RICARDO BOFILL





















#### THE INTERLACE / OMA

Architects: OMA, Ole Scheeren Area : 169600 m2 Year : 2013







#### TOWER BLOCK HYBRID / FRITZ VAN DONGEN



The form is developed according to the Climatic conditions of Seoul maximizing the façade on the south to get the winter heat.



sun potential [h/d]









#### STYLISTIC INCOHERENCE



#### IS DIVERSITY THE ANSWER TO BREAK MONOTONY?

#### WHAT IS THE MIDDLE GROUND BETWEEN MONOTONY AND DIVERSITY?

HOW DO THESE BUILDINGS RESPOND ON AN URBAN SCALE? HOW DO WE CREATE A LANGUAGE THAT IS FOLLOWED THROUGHOUT THE BUILDINGS TO BRING IN COHERENCE AND THAT DOESN'T LEAD TO MONOTONY? IS THERE A NEED FOR SUCH STYLISTIC COHEREN