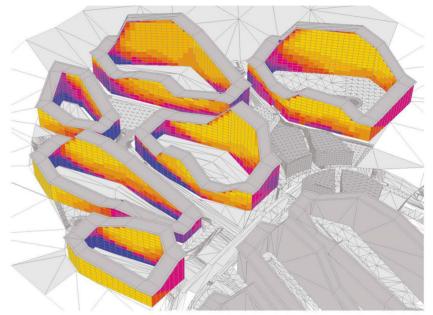

#### TOWER BLOCK HYBRID / FRITZ VAN DONGEN

The form is developed according to the Climatic conditions of Seoul maximizing the façade on the south to get the winter heat.

sun potential [h/d]