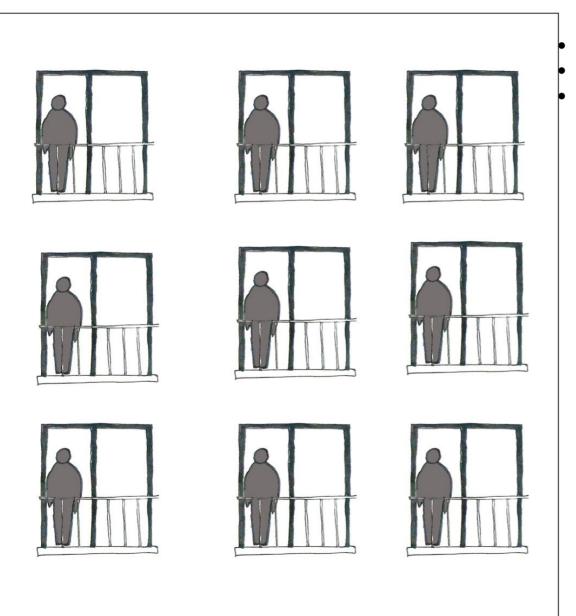

## UNDERSTANDING MONOTONY

THE GLOBAL EXTERIOR OF BUILDINGS

#### WHAT IS TYPICALITY?

# ADEQUACY ACCEPTABILITY ROUTINE SUFFICIENCY CONTINUITY MONOTONOUS TYPICALITY USUALNESS REPETITIVE SIMILARITY PREDICTABILITY

The second world war striked with newer technological advancement aiming for the large scale destruction