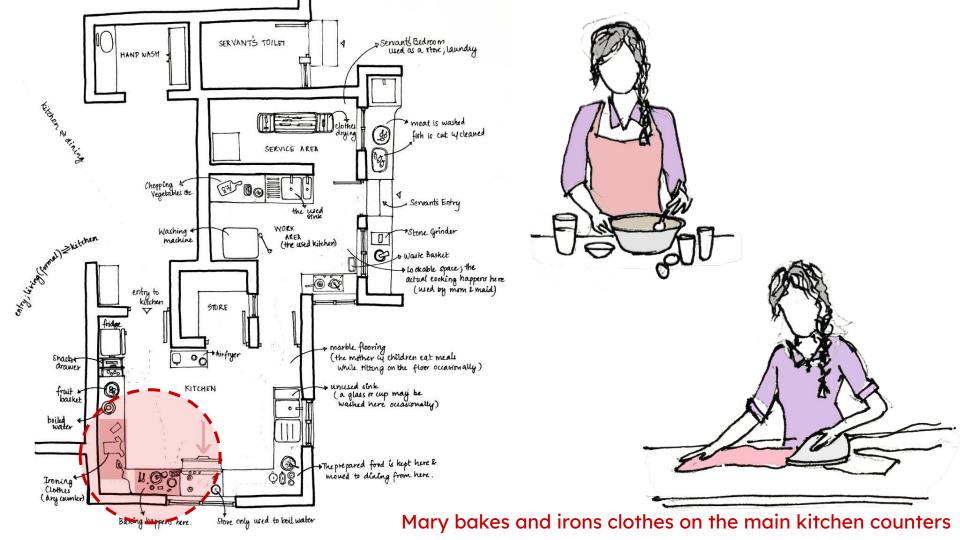

Kitchens added to a House?



### How were Kitchens added to a House?



## What activity did the kitchen facilitate?



**EATING** - Necessary for Survival



**COOKING** - prerequisite for the necessary









Hearth

Kerosene Burners

Kitchen Sink



Hearth Kerosene Burners Kitchen Sink LPG cylinders



Hearth Kerosene Burners Kitchen Sink LPG cylinders Refridgerator



Hearth Kerosene Burners Kitchen Sink LPG cylinders Refridgerator Other Electrical Appliances



# **Kitchens in existing Apartments**









CASE STUDY OF VARYING KITCHENS









Tea Time







**Preparing Brunch** 





Brunch at Priya's and Rakesh's Residence







Evening snacks at Priya's and Rakesh's Residence





Dinner at Priya's and Rakesh's Residence







Breakfast at Mary's and Sunny's Residence











Molly the house help





Lunch at Mary's and Sunny's Residence





Dinner at Mary's and Sunny's Residence









Breakfast at Muhammed and Sarah's Residence





## The Hierarchy in Kitchens





The First Kitchen - The Kitchenette





The Secondary Kitchen





The third kitchen





Lunch at Muhammed and Sarah's Residence



The Fourth Kitchen - Maid's Realm







Tea Time





Dinner at Muhammed and Sarah's Residence







# **CONCLUSION**



FA



## NON-VEGETARIAN KITCHEN



#### **ENJOY THROWING PARTIES**





Mary's Kitchen CLOSED KITCHEN - kitchen and dining in separate spaces

Priya's Kitchen

OPEN KITCHEN - kitchen and dining in the same space

### SIMILAR FOOT TYPE, DIFFERENT ORGANISATION





Mary's Kitchen

Sarah's Kitchen







## SITS ON THE KITCHEN FLOOR TO