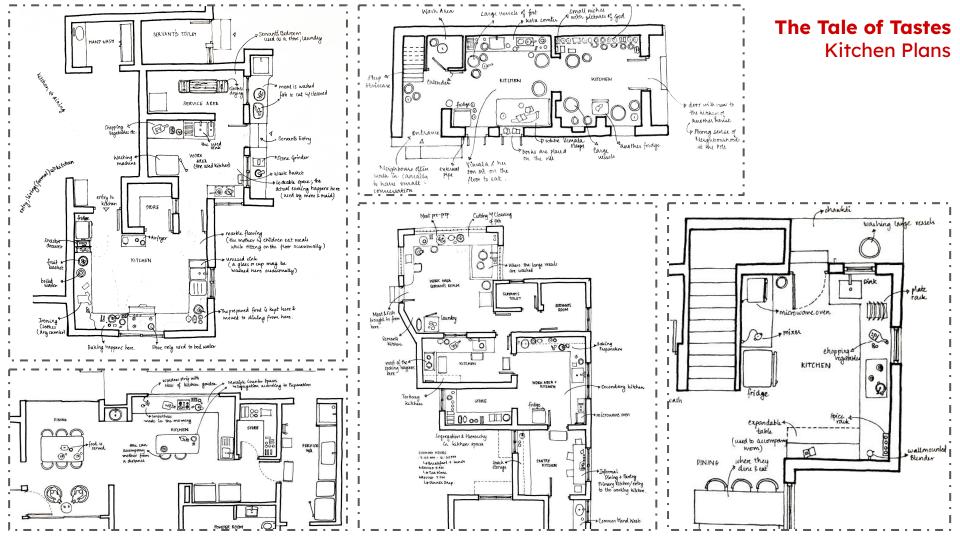

# **Kitchens in existing Apartments**

CASE STUDY OF VARYING KITCHENS

Tea Time

**Preparing Brunch** 

Brunch at Priya's and Rakesh's Residence

Evening snacks at Priya's and Rakesh's Residence

Dinner at Priya's and Rakesh's Residence

Breakfast at Mary's and Sunny's Residence

Molly the house help

Lunch at Mary's and Sunny's Residence

Dinner at Mary's and Sunny's Residence

Breakfast at Muhammed and Sarah's Residence

## The Hierarchy in Kitchens

The First Kitchen - The Kitchenette

The Secondary Kitchen

The third kitchen

Lunch at Muhammed and Sarah's Residence

The Fourth Kitchen - Maid's Realm

Tea Time

Dinner at Muhammed and Sarah's Residence