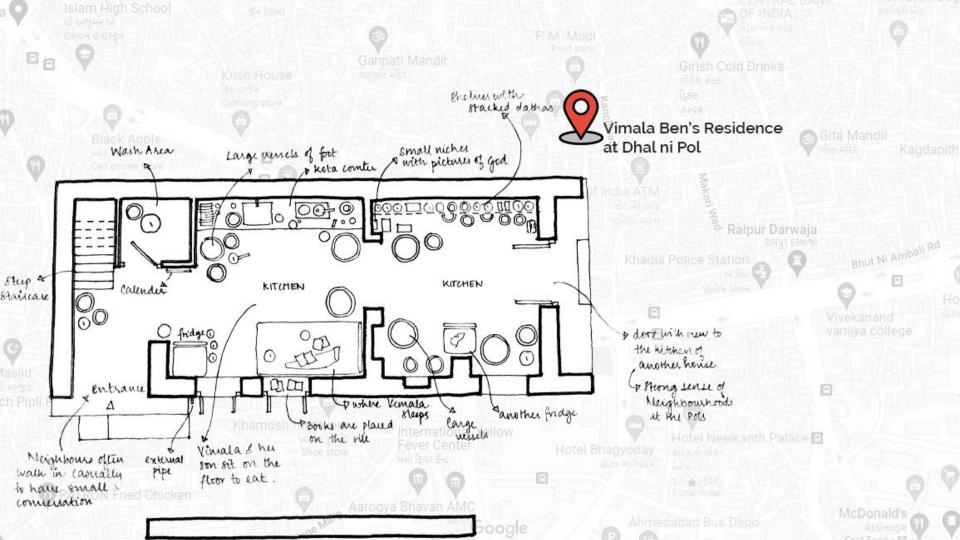

or Other Electrical Appliances



# **Kitchens in existing Apartments**









CASE STUDY OF VARYING KITCHENS









Tea Time







**Preparing Brunch** 





Brunch at Priya's and Rakesh's Residence







Evening snacks at Priya's and Rakesh's Residence





Dinner at Priya's and Rakesh's Residence







Breakfast at Mary's and Sunny's Residence











Molly the house help





Lunch at Mary's and Sunny's Residence





Dinner at Mary's and Sunny's Residence









Breakfast at Muhammed and Sarah's Residence





## The Hierarchy in Kitchens





The First Kitchen - The Kitchenette





The Secondary Kitchen





The third kitchen





Lunch at Muhammed and Sarah's Residence



The Fourth Kitchen - Maid's Realm







Tea Time





Dinner at Muhammed and Sarah's Residence







# **CONCLUSION**



FA



## NON-VEGETARIAN KITCHEN



#### **ENJOY THROWING PARTIES**





Mary's Kitchen CLOSED KITCHEN - kitchen and dining in separate spaces

Priya's Kitchen

OPEN KITCHEN - kitchen and dining in the same space

### SIMILAR FOOT TYPE, DIFFERENT ORGANISATION





Mary's Kitchen

Sarah's Kitchen







## SITS ON THE KITCHEN FLOOR TO DINE





Mary's Kitchen

Vimala Ben's Kitchen



FP



### SEPERATE ENTRANCE TO THE KITCHEN