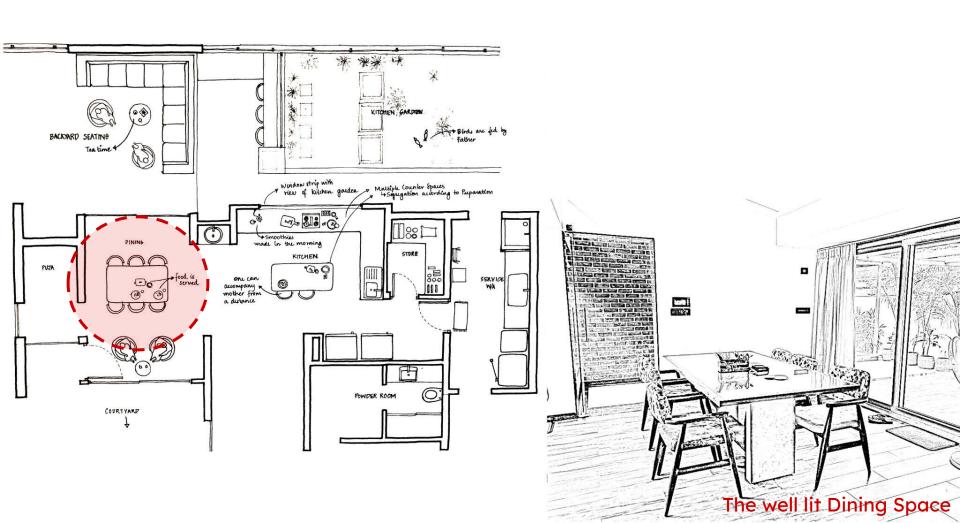

# **Kitchens in existing Apartments**

CASE STUDY OF VARYING KITCHENS

Tea Time

**Preparing Brunch** 

Brunch at Priya's and Rakesh's Residence

Evening snacks at Priya's and Rakesh's Residence

Dinner at Priya's and Rakesh's Residence

Breakfast at Mary's and Sunny's Residence

Molly the house help

Lunch at Mary's and Sunny's Residence

Dinner at Mary's and Sunny's Residence

Breakfast at Muhammed and Sarah's Residence

## The Hierarchy in Kitchens

The First Kitchen - The Kitchenette

The Secondary Kitchen

The third kitchen

Lunch at Muhammed and Sarah's Residence

The Fourth Kitchen - Maid's Realm

Tea Time

Dinner at Muhammed and Sarah's Residence