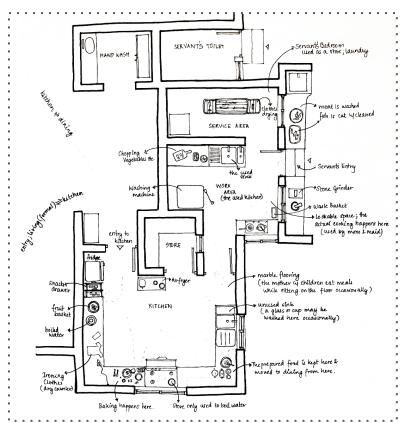

## The Hierarchy in Kitchens

The First Kitchen - The Kitchenette

The Secondary Kitchen

The third kitchen

Lunch at Muhammed and Sarah's Residence

The Fourth Kitchen - Maid's Realm

Tea Time

Dinner at Muhammed and Sarah's Residence