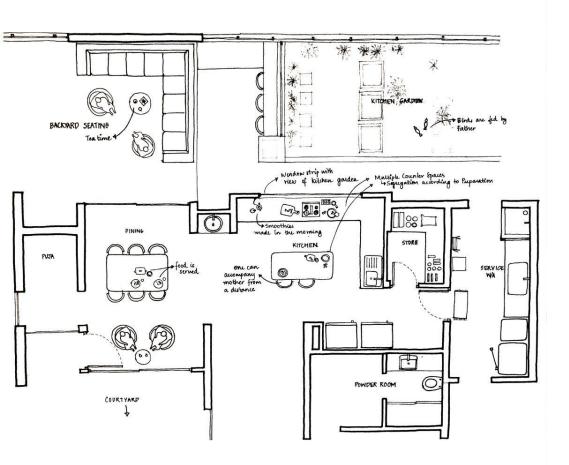

# **Kitchens in existing Apartments**

CASE STUDY OF VARYING KITCHENS

Tea Time

**Preparing Brunch** 

Brunch at Priya's and Rakesh's Residence

Evening snacks at Priya's and Rakesh's Residence

Dinner at Priya's and Rakesh's Residence

Breakfast at Mary's and Sunny's Residence

Molly the house help

Lunch at Mary's and Sunny's Residence

Dinner at Mary's and Sunny's Residence

Breakfast at Muhammed and Sarah's Residence

## The Hierarchy in Kitchens

The First Kitchen - The Kitchenette

The Secondary Kitchen

The third kitchen

Lunch at Muhammed and Sarah's Residence

The Fourth Kitchen - Maid's Realm

Tea Time

Dinner at Muhammed and Sarah's Residence