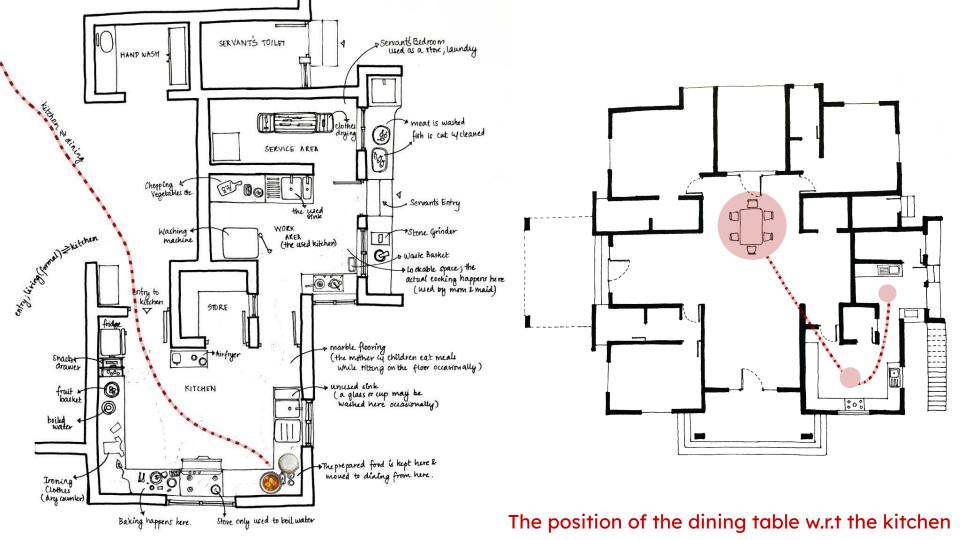

itchens added to a House?



### How were Kitchens added to a House?



## What activity did the kitchen facilitate?



**EATING** - Necessary for Survival



**COOKING** - prerequisite for the necessary









Hearth

Kerosene Burners

Kitchen Sink



Hearth Kerosene Burners Kitchen Sink LPG cylinders



Hearth Kerosene Burners Kitchen Sink LPG cylinders Refridgerator



Hearth Kerosene Burners Kitchen Sink LPG cylinders Refridgerator Other Electrical Appliances



# **Kitchens in existing Apartments**









CASE STUDY OF VARYING KITCHENS









Tea Time







**Preparing Brunch** 





Brunch at Priya's and Rakesh's Residence







Evening snacks at Priya's and Rakesh's Residence





Dinner at Priya's and Rakesh's Residence







Breakfast at Mary's and Sunny's Residence











Molly the house help





Lunch at Mary's and Sunny's Residence





Dinner at Mary's and Sunny's Residence









Breakfast at Muhammed and Sarah's Residence





## The Hierarchy in Kitchens





The First Kitchen - The Kitchenette





The Secondary Kitchen





The third kitchen





Lunch at Muhammed and Sarah's Residence



The Fourth Kitchen - Maid's Realm







Tea Time





Dinner at Muhammed and Sarah's Residence







# **CONCLUSION**



FA



## NON-VEGETARIAN KITCHEN



#### **ENJOY THROWING PARTIES**





Mary's Kitchen CLOSED KITCHEN - kitchen and dining in separate spaces

Priya's Kitchen

OPEN KITCHEN - kitchen and dining in the same space

### SIMILAR FOOT TYPE, DIFFERENT ORGANISATION





Mary's Kitchen

Sarah's Kitchen







## SITS ON THE KITCHEN FLOOR TO DI