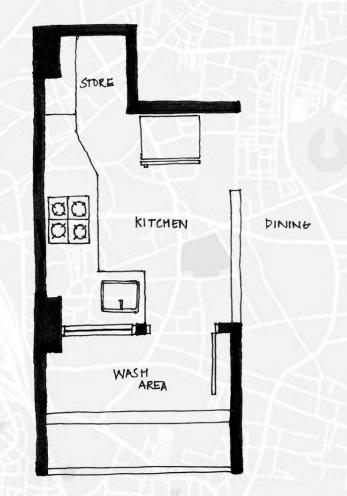

How were Kitchens added to a House?



### How were Kitchens added to a House?



### How were Kitchens added to a House?



## What activity did the kitchen facilitate?



**EATING** - Necessary for Survival



**COOKING** - prerequisite for the necessary









Hearth

Kerosene Burners

Kitchen Sink



Hearth Kerosene Burners Kitchen Sink LPG cylinders



Hearth Kerosene Burners Kitchen Sink LPG cylinders Refridgerator



Hearth Kerosene Burners Kitchen Sink LPG cylinders Refridgerator Other Electrical Appliances



# **Kitchens in existing Apartments**









CASE STUDY OF VARYING KITCHENS









Tea Time







**Preparing Brunch** 





Brunch at Priya's and Rakesh's Residence







Evening snacks at Priya's and Rakesh's Residence





Dinner at Priya's and Rakesh's Residence







Breakfast at Mary's and Sunny's Residence











Molly the house help





Lunch at Mary's and Sunny's Residence





Dinner at Mary's and Sunny's Residence









Breakfast at Muhammed and Sarah's Residence





## The Hierarchy in Kitchens





The First Kitchen - The Kitchenette





The Secondary Kitchen





The third kitchen





Lunch at Muhammed and Sarah's Residence



The Fourth Kitchen - Maid's Realm







Tea Time





Dinner at Muhammed and Sarah's Residence







# **CONCLUSION**



FA



## NON-VEGETARIAN KITCHEN



#### **ENJOY THR