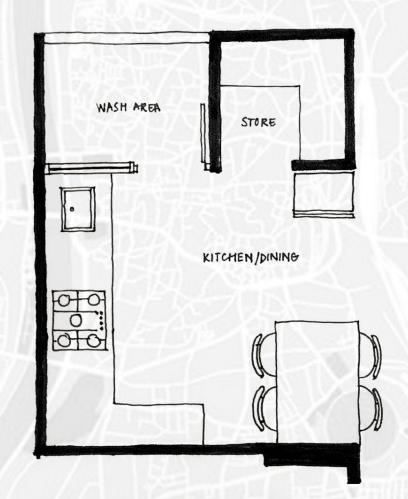

#### **ENJOY THROWING PARTIES**

Mary's Kitchen CLOSED KITCHEN - kitchen and dining in separate spaces

Priya's Kitchen

OPEN KITCHEN - kitchen and dining in the same space