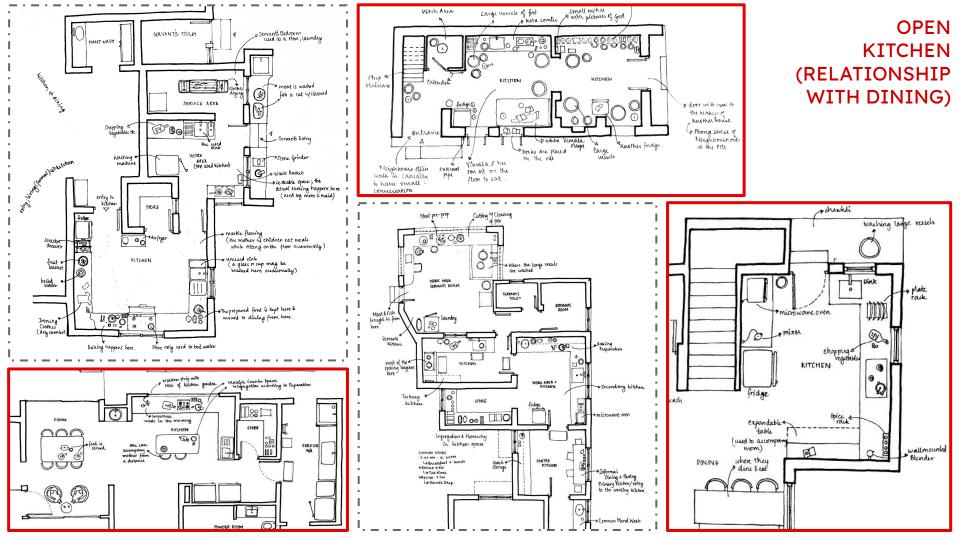

#### **ENJOY THROWING PARTIES**

Mary's Kitchen CLOSED KITCHEN - kitchen and dining in separate spaces

Priya's Kitchen

OPEN KITCHEN - kitchen and dining in the same space