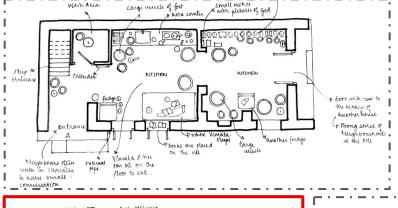

Breakfast at Mary's and Sunny's Residence

Molly the house help

Lunch at Mary's and Sunny's Residence

Dinner at Mary's and Sunny's Residence

Breakfast at Muhammed and Sarah's Residence

## The Hierarchy in Kitchens

The First Kitchen - The Kitchenette

The Secondary Kitchen

The third kitchen

Lunch at Muhammed and Sarah's Residence

The Fourth Kitchen - Maid's Realm

Tea Time

Dinner at Muhammed and Sarah's Residence