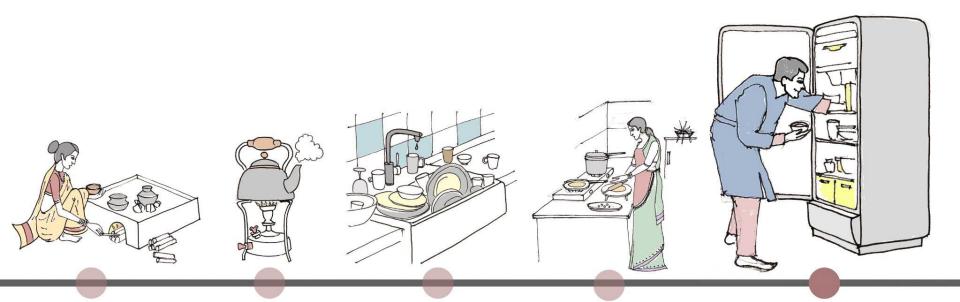

## What activity did the kitchen facilitate?

**EATING** - Necessary for Survival

**COOKING** - prerequisite for the necessary

Hearth

Kerosene Burners

Kitchen Sink

Hearth Kerosene Burners Kitchen Sink LPG cylinders

Hearth Kerosene Burners Kitchen Sink LPG cylinders Refridgerator

Hearth Kerosene Burners Kitchen Sink LPG cylinders Refridgerator Other Electrical Appliances