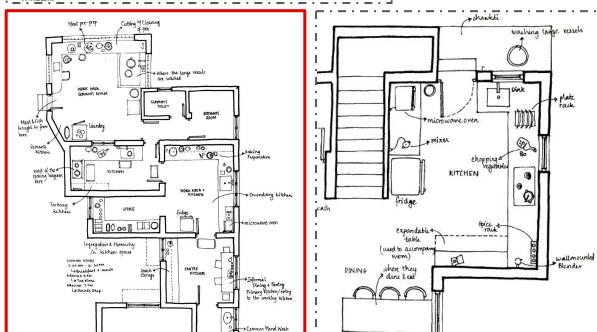

## The Hierarchy in Kitchens

The First Kitchen - The Kitchenette

The Secondary Kitchen

The third kitchen

Lunch at Muhammed and Sarah's Residence

The Fourth Kitchen - Maid's Realm

Tea Time

Dinner at Muhammed and Sarah's Residence

### SEPERATE ENTRANCE TO THE KITCHEN