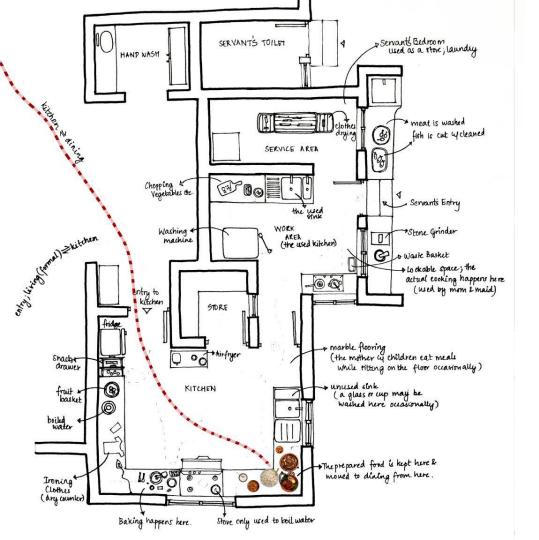

## The Hierarchy in Kitchens

The First Kitchen - The Kitchenette

The Secondary Kitchen

The third kitchen

Lunch at Muhammed and Sarah's Residence

The Fourth Kitchen - Maid's Realm

Tea Time

Dinner at Muhammed and Sarah's Residence