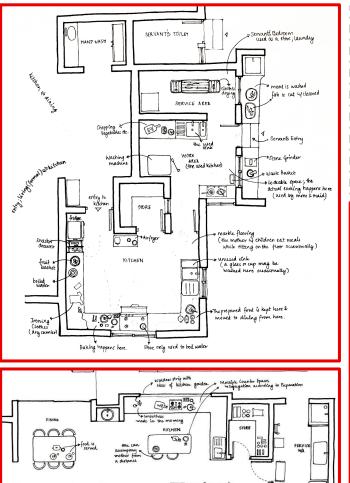

# **Kitchens in existing Apartments**

CASE STUDY OF VARYING KITCHENS

Tea Time

**Preparing Brunch** 

Brunch at Priya's and Rakesh's Residence

Evening snacks at Priya's and Rakesh's Residence

Dinner at Priya's and Rakesh's Residence

Breakfast at Mary's and Sunny's Residence

Molly the house help

Lunch at Mary's and Sunny's Residence

Dinner at Mary's and Sunny's Residence

Breakfast at Muhammed and Sarah's Residence

## The Hierarchy in Kitchens

The First Kitchen - The Kitchenette

The Secondary Kitchen

The third kitchen

Lunch at Muhammed and Sarah's Residence

The Fourth Kitchen - Maid's Realm

Tea Time

Dinner at Muhammed and Sarah's Residence