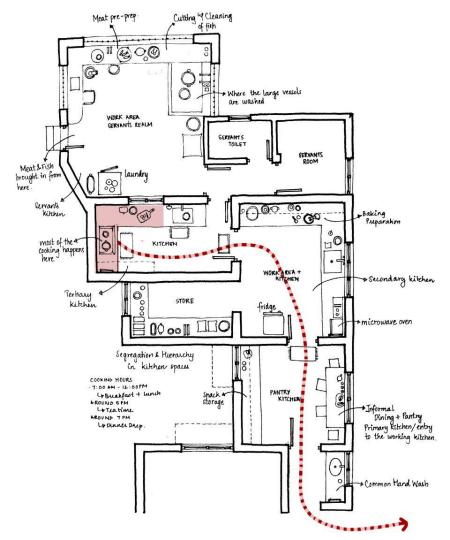

## The Hierarchy in Kitchens

The First Kitchen - The Kitchenette

The Secondary Kitchen

The third kitchen

Lunch at Muhammed and Sarah's Residence

The Fourth Kitchen - Maid's Realm

Tea Time

Dinner at Muhammed and Sarah's Residence