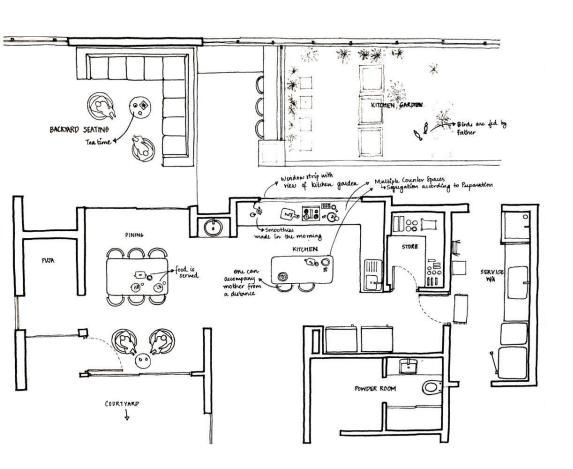

# **Kitchens in existing Apartments**

CASE STUDY OF VARYING KITCHENS

Tea Time

**Preparing Brunch** 

Brunch at Priya's and Rakesh's Residence

Evening snacks at Priya's and Rakesh's Residence

Dinner at Priya's and Rakesh's Residence

Breakfast at Mary's and Sunny's Residence

Molly the house help

Lunch at Mary's and Sunny's Residence

Dinner at Mary's and Sunny's Residence

Breakfast at Muhammed and Sarah's Residence

## The Hierarchy in Kitchens

The First Kitchen - The Kitchenette

The Secondary Kitchen

The third kitchen

Lunch at Muhammed and Sarah's Residence

The Fourth Kitchen - Maid's Realm

Tea Time

Dinner at Muhammed and Sarah's Residence