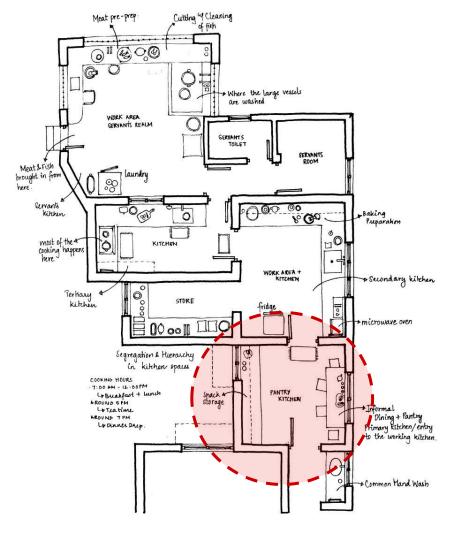

## The Hierarchy in Kitchens

The First Kitchen - The Kitchenette

The Secondary Kitchen

The third kitchen

Lunch at Muhammed and Sarah's Residence

The Fourth Kitchen - Maid's Realm

Tea Time

Dinner at Muhammed and Sarah's Residence