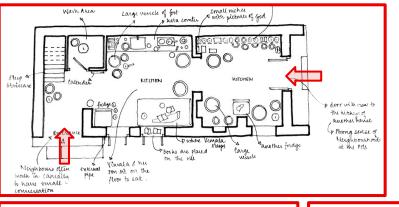

# **Kitchens in existing Apartments**

CASE STUDY OF VARYING KITCHENS

Tea Time

**Preparing Brunch** 

Brunch at Priya's and Rakesh's Residence

Evening snacks at Priya's and Rakesh's Residence

Dinner at Priya's and Rakesh's Residence

Breakfast at Mary's and Sunny's Residence

Molly the house help

Lunch at Mary's and Sunny's Residence

Dinner at Mary's and Sunny's Residence

Breakfast at Muhammed and Sarah's Residence

## The Hierarchy in Kitchens

The First Kitchen - The Kitchenette

The Secondary Kitchen

The third kitchen

Lunch at Muhammed and Sarah's Residence

The Fourth Kitchen - Maid's Realm

Tea Time

Dinner at Muhammed and Sarah's Residence