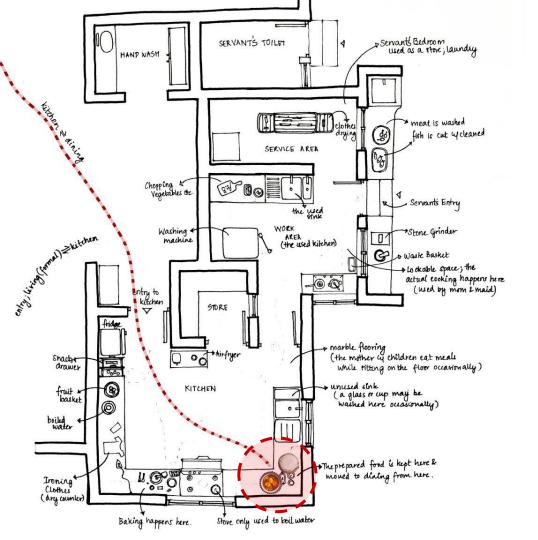

Breakfast at Mary's and Sunny's Residence

Molly the house help

Lunch at Mary's and Sunny's Residence

Dinner at Mary's and Sunny's Residence

Breakfast at Muhammed and Sarah's Residence

#### **ENJOY THROWING PARTIES**

Mary's Kitchen CLOSED KITCHEN - kitchen and dining in separate spaces

Priya's Kitchen

OPEN KITCHEN - kitchen and dining in the same space

### SEPERATE ENTRANCE TO THE KITCHEN