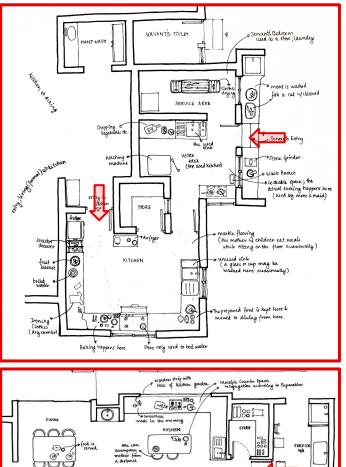

# **Kitchens in existing Apartments**

CASE STUDY OF VARYING KITCHENS

Tea Time

**Preparing Brunch** 

Brunch at Priya's and Rakesh's Residence

Evening snacks at Priya's and Rakesh's Residence

Dinner at Priya's and Rakesh's Residence

Breakfast at Mary's and Sunny's Residence

Molly the house help

Lunch at Mary's and Sunny's Residence

Dinner at Mary's and Sunny's Residence

Breakfast at Muhammed and Sarah's Residence

## The Hierarchy in Kitchens

The First Kitchen - The Kitchenette

The Secondary Kitchen

The third kitchen

Lunch at Muhammed and Sarah's Residence

The Fourth Kitchen - Maid's Realm

Tea Time

Dinner at Muhammed and Sarah's Residence