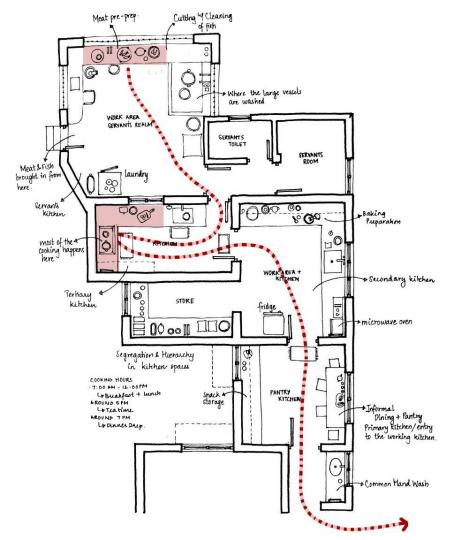

## The Hierarchy in Kitchens

The First Kitchen - The Kitchenette

The Secondary Kitchen

The third kitchen

Lunch at Muhammed and Sarah's Residence

The Fourth Kitchen - Maid's Realm

Tea Time

Dinner at Muhammed and Sarah's Residence