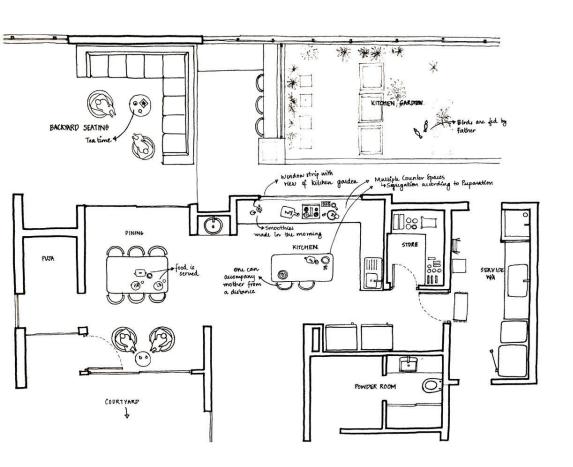

# **Kitchens in existing Apartments**

CASE STUDY OF VARYING KITCHENS

Tea Time

**Preparing Brunch** 

Brunch at Priya's and Rakesh's Residence

Evening snacks at Priya's and Rakesh's Residence

Dinner at Priya's and Rakesh's Residence

Breakfast at Mary's and Sunny's Residence

Molly the house help

Lunch at Mary's and Sunny's Residence

Dinner at Mary's and Sunny's Residence

Breakfast at Muhammed and Sarah's Residence

## The Hierarchy in Kitchens

The First Kitchen - The Kitchenette

The Secondary Kitchen

The third kitchen

Lunch at Muhammed and Sarah's Residence

The Fourth Kitchen - Maid's Realm

Tea Time

Dinner at Muhammed and Sarah's Residence