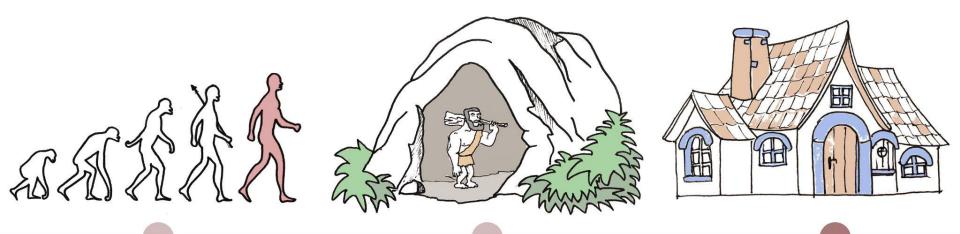

How were Kitchens added to a House?



### How were Kitchens added to a House?



### How were Kitchens added to a House?



## What activity did the kitchen facilitate?



**EATING** - Necessary for Survival



**COOKING** - prerequisite for the necessary









Hearth

Kerosene Burners

Kitchen Sink



Hearth Kerosene Burners Kitchen Sink LPG cylinders



Hearth Kerosene Burners Kitchen Sink LPG cylinders Refridgerator



Hearth Kerosene Burners Kitchen Sink LPG cylinders Refridgerator Other Electrical Appliances



# **Kitchens in existing Apartments**









CASE STUDY OF VARYING KITCHENS









Tea Time







**Preparing Brunch** 





Brunch at Priya's and Rakesh's Residence







Evening snacks at Priya's and Rakesh's Residence





Dinner at Priya's and Rakesh's Residence







Breakfast at Mary's and Sunny's Residence











Molly the house help





Lunch at Mary's and Sunny's Residence