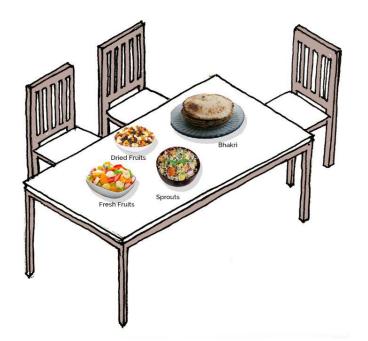

Breakfast at Mary's and Sunny's Residence

Molly the house help

Lunch at Mary's and Sunny's Residence

Dinner at Mary's and Sunny's Residence

Breakfast at Muhammed and Sarah's Residence

## The Hierarchy in Kitchens

The First Kitchen - The Kitchenette

The Secondary Kitchen

The third kitchen

Lunch at Muhammed and Sarah's Residence

The Fourth Kitchen - Maid's Realm

Tea Time

Dinner at Muhammed and Sarah's Residence