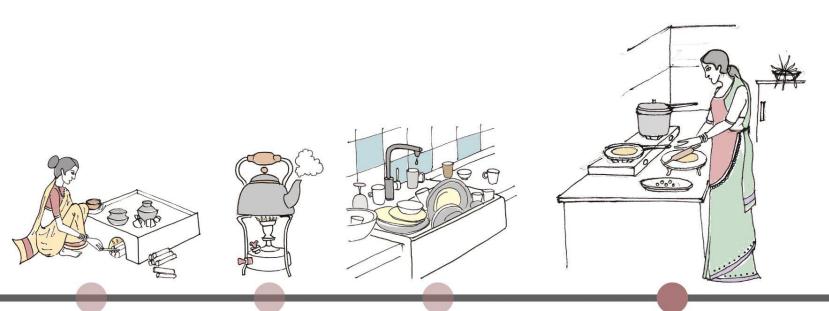

## What activity did the kitchen facilitate?

**EATING** - Necessary for Survival

**COOKING** - prerequisite for the necessary

Hearth

Kerosene Burners

Kitchen Sink

Hearth Kerosene Burners Kitchen Sink LPG cylinders

Hearth Kerosene Burners Kitchen Sink LPG cylinders Refridgerator

Hearth Kerosene Burners Kitchen Sink LPG cylinders Refridgerator Other Electrical Appliances