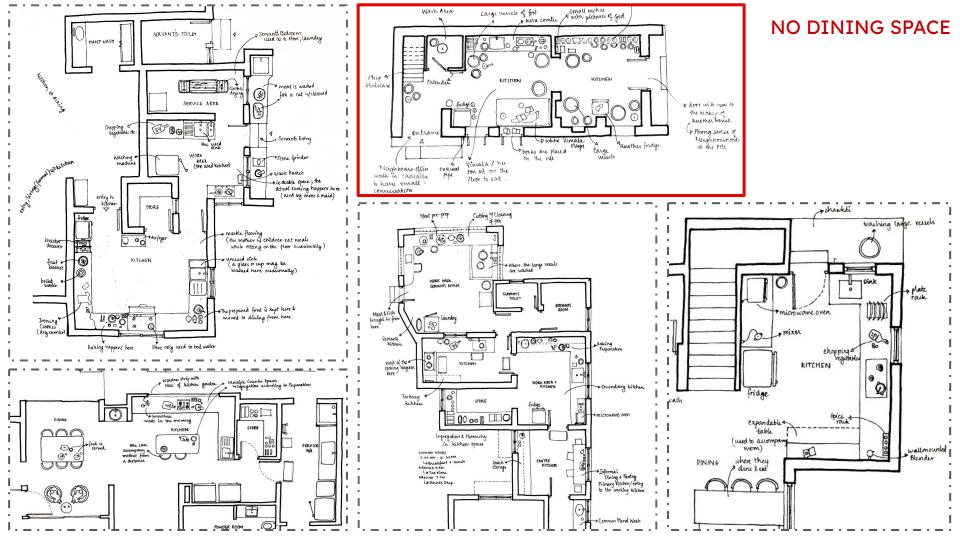

## NON-VEGETARIAN KITCHEN

#### **ENJOY THROWING PARTIES**

Mary's Kitchen CLOSED KITCHEN - kitchen and dining in separate spaces

Priya's Kitchen

OPEN KITCHEN - kitchen and dining in the same space