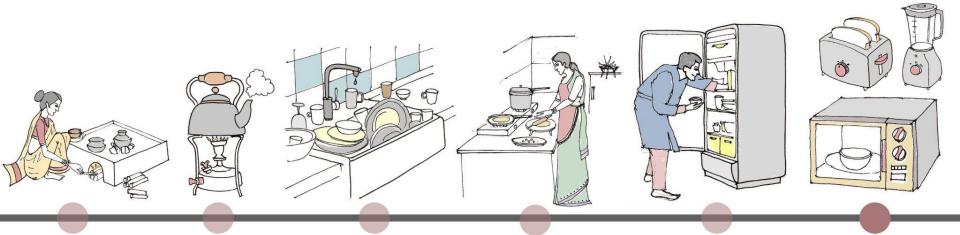

## What activity did the kitchen facilitate?

**EATING** - Necessary for Survival

**COOKING** - prerequisite for the necessary

Hearth

Kerosene Burners

Kitchen Sink

Hearth Kerosene Burners Kitchen Sink LPG cylinders

Hearth Kerosene Burners Kitchen Sink LPG cylinders Refridgerator

Hearth Kerosene Burners Kitchen Sink LPG cylinders Refridgerator Other Electrical Appliances