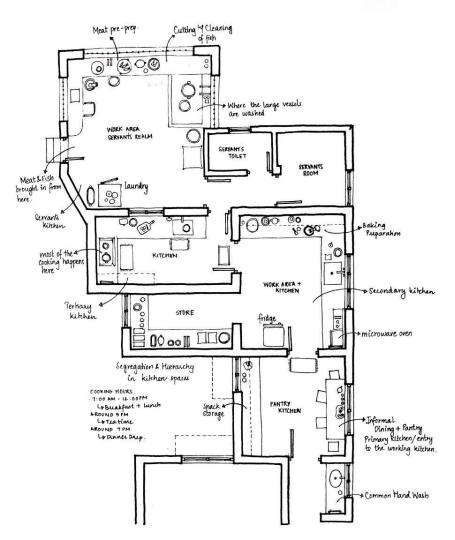

## The Hierarchy in Kitchens

The First Kitchen - The Kitchenette

The Secondary Kitchen

The third kitchen

Lunch at Muhammed and Sarah's Residence

The Fourth Kitchen - Maid's Realm

Tea Time

Dinner at Muhammed and Sarah's Residence