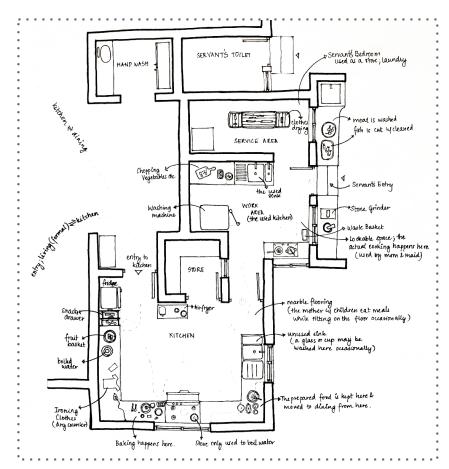

## The Hierarchy in Kitchens

The First Kitchen - The Kitchenette

The Secondary Kitchen

The third kitchen

Lunch at Muhammed and Sarah's Residence

The Fourth Kitchen - Maid's Realm

Tea Time

Dinner at Muhammed and Sarah's Residence