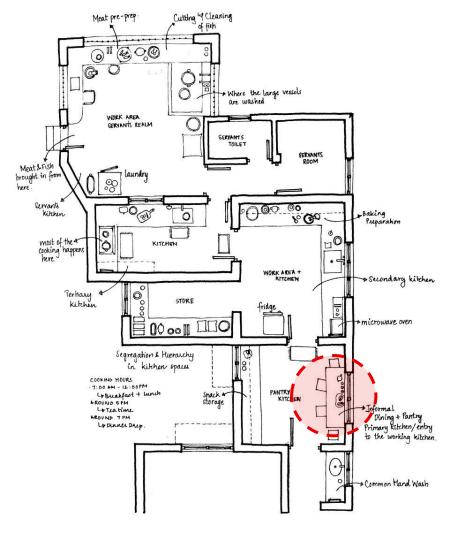

## The Hierarchy in Kitchens

The First Kitchen - The Kitchenette

The Secondary Kitchen

The third kitchen

Lunch at Muhammed and Sarah's Residence

The Fourth Kitchen - Maid's Realm

Tea Time

Dinner at Muhammed and Sarah's Residence