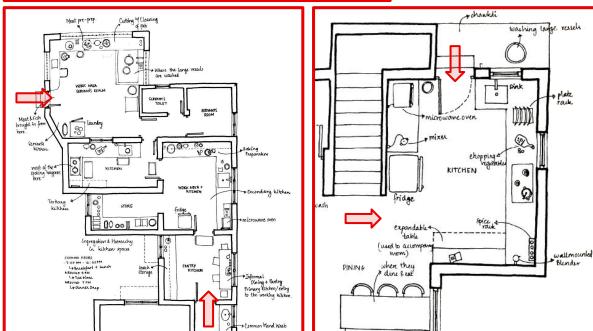

# **Kitchens in existing Apartments**

CASE STUDY OF VARYING KITCHENS

Tea Time

**Preparing Brunch** 

Brunch at Priya's and Rakesh's Residence

Evening snacks at Priya's and Rakesh's Residence

Dinner at Priya's and Rakesh's Residence

Breakfast at Mary's and Sunny's Residence

Molly the house help

Lunch at Mary's and Sunny's Residence

Dinner at Mary's and Sunny's Residence

Breakfast at Muhammed and Sarah's Residence

## The Hierarchy in Kitchens

The First Kitchen - The Kitchenette

The Secondary Kitchen

The third kitchen

Lunch at Muhammed and Sarah's Residence

The Fourth Kitchen - Maid's Realm

Tea Time

Dinner at Muhammed and Sarah's Residence