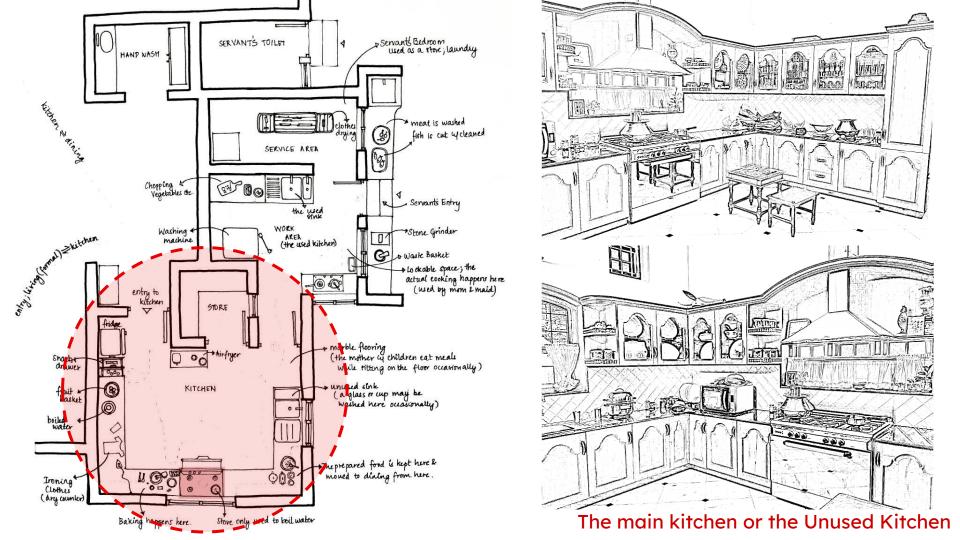

re Kitchens added to a House?



### How were Kitchens added to a House?



## What activity did the kitchen facilitate?



**EATING** - Necessary for Survival



**COOKING** - prerequisite for the necessary









Hearth

Kerosene Burners

Kitchen Sink



Hearth Kerosene Burners Kitchen Sink LPG cylinders



Hearth Kerosene Burners Kitchen Sink LPG cylinders Refridgerator



Hearth Kerosene Burners Kitchen Sink LPG cylinders Refridgerator Other Electrical Appliances



# **Kitchens in existing Apartments**









CASE STUDY OF VARYING KITCHENS









Tea Time







**Preparing Brunch** 





Brunch at Priya's and Rakesh's Residence







Evening snacks at Priya's and Rakesh's Residence





Dinner at Priya's and Rakesh's Residence







Breakfast at Mary's and Sunny's Residence











Molly the house help





Lunch at Mary's and Sunny's Residence





Dinner at Mary's and Sunny's Residence









Breakfast at Muhammed and Sarah's Residence





## The Hierarchy in Kitchens





The First Kitchen - The Kitchenette





The Secondary Kitchen





The third kitchen





Lunch at Muhammed and Sarah's Residence



The Fourth Kitchen - Maid's Realm







Tea Time





Dinner at Muhammed and Sarah's Residence







# **CONCLUSION**



FA



## NON-VEGETARIAN KITCHEN



#### **ENJOY THROWING PARTIES**





Mary's Kitchen CLOSED KITCHEN - kitchen and dining in separate spaces

Priya's Kitchen

OPEN KITCHEN - kitchen and dining in the same space

### SIMILAR FOOT TYPE, DIFFERENT ORGANISATION





Mary's Kitchen

Sarah's Kitchen







## SITS ON THE KITCHEN FLOOR T