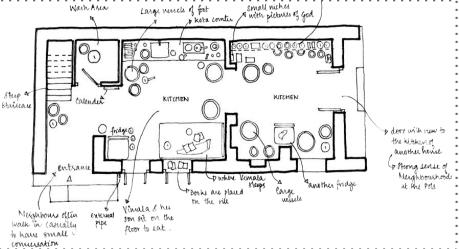

Molly the house help





Lunch at Mary's and Sunny's Residence





Dinner at Mary's and Sunny's Residence









Breakfast at Muhammed and Sarah's Residence





## The Hierarchy in Kitchens





The First Kitchen - The Kitchenette





The Secondary Kitchen





The third kitchen





Lunch at Muhammed and Sarah's Residence



The Fourth Kitchen - Maid's Realm







Tea Time





Dinner at Muhammed and Sarah's Residence







# **CONCLUSION**



FA



## NON-VEGETARIAN KITCHEN



#### **ENJOY THROWING PARTIES**





Mary's Kitchen CLOSED KITCHEN - kitchen and dining in separate spaces

Priya's Kitchen

OPEN KITCHEN - kitchen and dining in the same space

### SIMILAR FOOT TYPE, DIFFERENT ORGANISATION





Mary's Kitchen

Sarah's Kitchen







## SITS ON THE KITCHEN FLOOR TO DINE





Mary's Kitchen

Vimala Ben's Kitchen



FP



### SEPERATE ENTRANCE TO THE KITCHEN