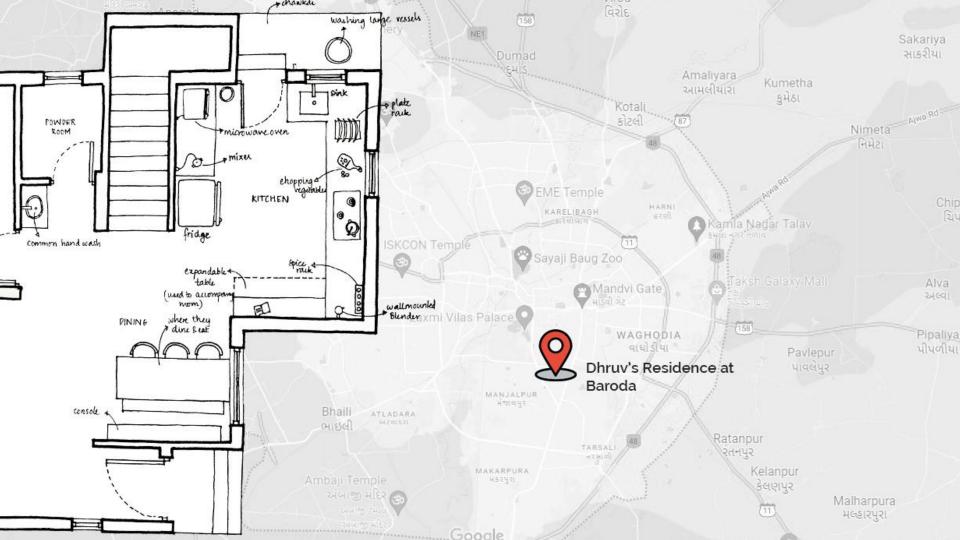

# **Kitchens in existing Apartments**

CASE STUDY OF VARYING KITCHENS

Tea Time

**Preparing Brunch** 

Brunch at Priya's and Rakesh's Residence

Evening snacks at Priya's and Rakesh's Residence

Dinner at Priya's and Rakesh's Residence

## The Hierarchy in Kitchens

The First Kitchen - The Kitchenette

The Secondary Kitchen

The third kitchen

Lunch at Muhammed and Sarah's Residence

The Fourth Kitchen - Maid's Realm

Tea Time

Dinner at Muhammed and Sarah's Residence