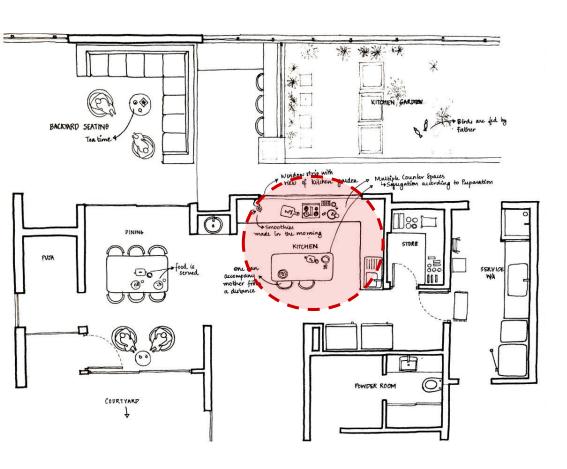

# **Kitchens in existing Apartments**

CASE STUDY OF VARYING KITCHENS

Tea Time

**Preparing Brunch** 

Brunch at Priya's and Rakesh's Residence

Evening snacks at Priya's and Rakesh's Residence

Dinner at Priya's and Rakesh's Residence

Breakfast at Mary's and Sunny's Residence

Molly the house help

Lunch at Mary's and Sunny's Residence

Dinner at Mary's and Sunny's Residence

Breakfast at Muhammed and Sarah's Residence

## The Hierarchy in Kitchens

The First Kitchen - The Kitchenette

The Secondary Kitchen

The third kitchen

Lunch at Muhammed and Sarah's Residence

The Fourth Kitchen - Maid's Realm

Tea Time

Dinner at Muhammed and Sarah's Residence