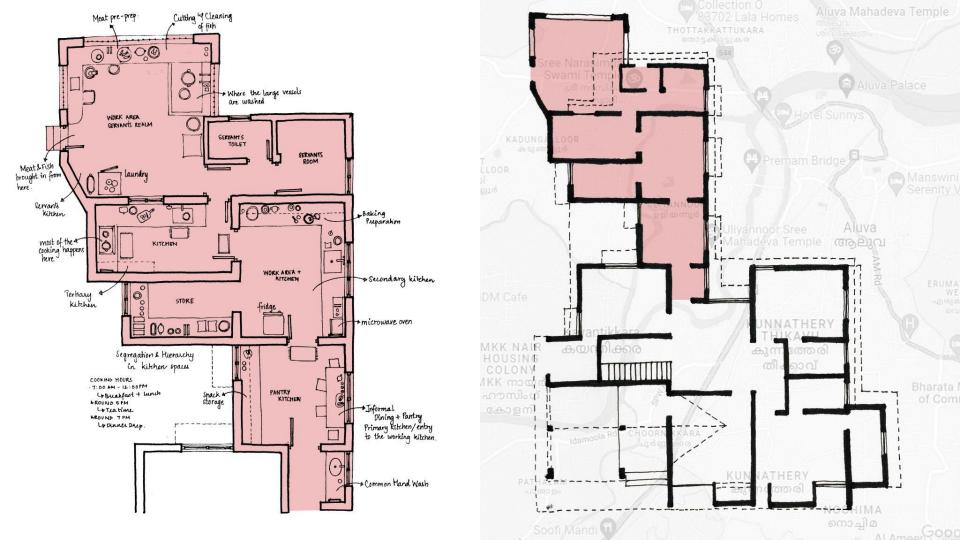

## The Hierarchy in Kitchens

The First Kitchen - The Kitchenette

The Secondary Kitchen

The third kitchen

Lunch at Muhammed and Sarah's Residence

The Fourth Kitchen - Maid's Realm

Tea Time

Dinner at Muhammed and Sarah's Residence