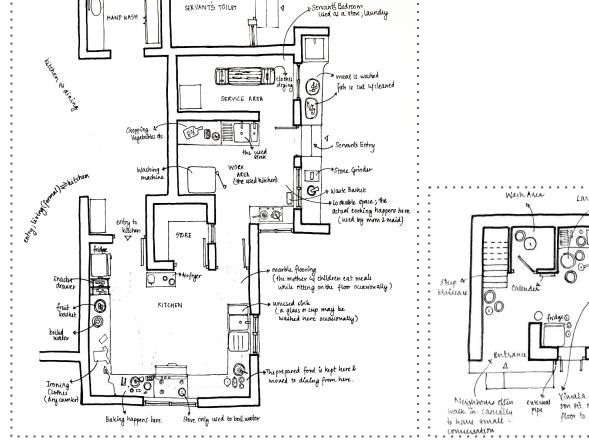

Molly the house help





Lunch at Mary's and Sunny's Residence





Dinner at Mary's and Sunny's Residence









Breakfast at Muhammed and Sarah's Residence





## The Hierarchy in Kitchens





The First Kitchen - The Kitchenette





The Secondary Kitchen





The third kitchen





Lunch at Muhammed and Sarah's Residence



The Fourth Kitchen - Maid's Realm







Tea Time





Dinner at Muhammed and Sarah's Residence







# **CONCLUSION**



FA



## NON-VEGETARIAN KITCHEN



#### **ENJOY THROWING PARTIES**





Mary's Kitchen CLOSED KITCHEN - kitchen and dining in separate spaces

Priya's Kitchen

OPEN KITCHEN - kitchen and dining in the same space

### SIMILAR FOOT TYPE, DIFFERENT ORGANISATION





Mary's Kitchen

Sarah's Kitchen







## SITS ON THE KITCHEN FLOOR TO DINE





Mary's Kitchen

Vimala Ben's Kitchen



FP



### SEPERATE ENTRANCE TO THE KITCHEN