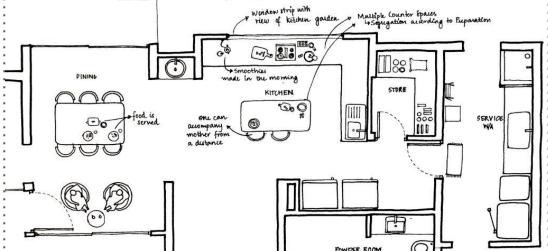

# **Kitchens in existing Apartments**

CASE STUDY OF VARYING KITCHENS

Tea Time

**Preparing Brunch** 

Brunch at Priya's and Rakesh's Residence

Evening snacks at Priya's and Rakesh's Residence

Dinner at Priya's and Rakesh's Residence

#### **ENJOY THROWING PARTIES**

Mary's Kitchen CLOSED KITCHEN - kitchen and dining in separate spaces

Priya's Kitchen

OPEN KITCHEN - kitchen and dining in the same space