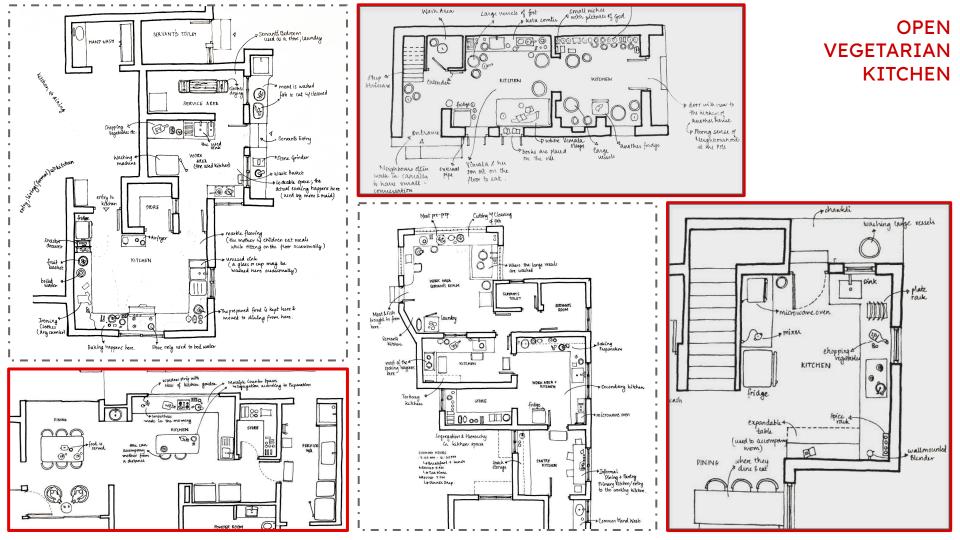

at Mary's and Sunny's Residence











Molly the house help





Lunch at Mary's and Sunny's Residence





Dinner at Mary's and Sunny's Residence









Breakfast at Muhammed and Sarah's Residence





## The Hierarchy in Kitchens





The First Kitchen - The Kitchenette





The Secondary Kitchen





The third kitchen





Lunch at Muhammed and Sarah's Residence



The Fourth Kitchen - Maid's Realm







Tea Time





Dinner at Muhammed and Sarah's Residence







# **CONCLUSION**



FA



## NON-VEGETARIAN KITCHEN



#### **ENJOY THROWING PARTIES**





Mary's Kitchen CLOSED KITCHEN - kitchen and dining in separate spaces

Priya's Kitchen

OPEN KITCHEN - kitchen and dining in the same space

### SIMILAR FOOT TYPE, DIFFERENT ORGANISATION





Mary's Kitchen

Sarah's Kitchen







## SITS ON THE KITCHEN FLOOR TO DINE





Mary's Kitchen

Vimala Ben's Kitchen



FP



### SEPERATE ENTRANCE TO THE KITCHEN