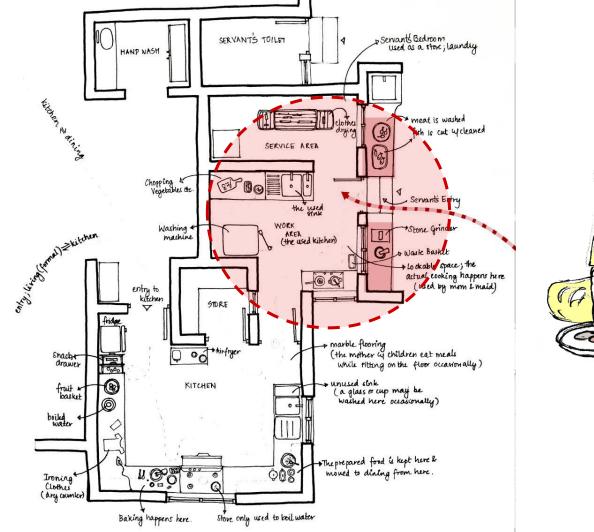

chens added to a House?



### How were Kitchens added to a House?



## What activity did the kitchen facilitate?



**EATING** - Necessary for Survival



**COOKING** - prerequisite for the necessary









Hearth

Kerosene Burners

Kitchen Sink



Hearth Kerosene Burners Kitchen Sink LPG cylinders



Hearth Kerosene Burners Kitchen Sink LPG cylinders Refridgerator



Hearth Kerosene Burners Kitchen Sink LPG cylinders Refridgerator Other Electrical Appliances



# **Kitchens in existing Apartments**









CASE STUDY OF VARYING KITCHENS









Tea Time







**Preparing Brunch** 





Brunch at Priya's and Rakesh's Residence







Evening snacks at Priya's and Rakesh's Residence





Dinner at Priya's and Rakesh's Residence







Breakfast at Mary's and Sunny's Residence











Molly the house help





Lunch at Mary's and Sunny's Residence





Dinner at Mary's and Sunny's Residence









Breakfast at Muhammed and Sarah's Residence





## The Hierarchy in Kitchens





The First Kitchen - The Kitchenette





The Secondary Kitchen





The third kitchen





Lunch at Muhammed and Sarah's Residence



The Fourth Kitchen - Maid's Realm







Tea Time





Dinner at Muhammed and Sarah's Residence







# **CONCLUSION**



FA



## NON-VEGETARIAN KITCHEN



#### **ENJOY THROWING PARTIES**





Mary's Kitchen CLOSED KITCHEN - kitchen and dining in separate spaces

Priya's Kitchen

OPEN KITCHEN - kitchen and dining in the same space

### SIMILAR FOOT TYPE, DIFFERENT ORGANISATION





Mary's Kitchen

Sarah's Kitchen







## SITS ON THE KITCHEN FLOOR TO DINE