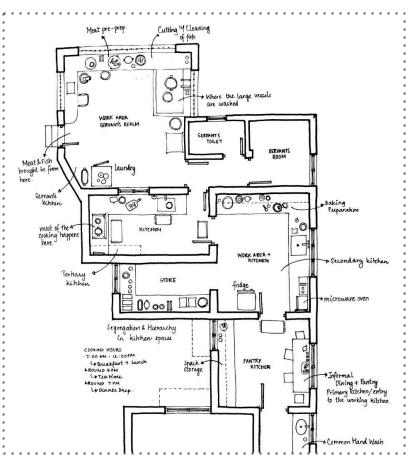

## The Hierarchy in Kitchens

The First Kitchen - The Kitchenette

The Secondary Kitchen

The third kitchen

Lunch at Muhammed and Sarah's Residence

The Fourth Kitchen - Maid's Realm

Tea Time

Dinner at Muhammed and Sarah's Residence