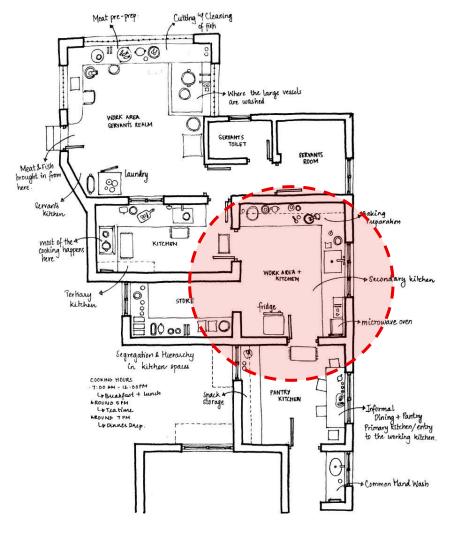

## The Hierarchy in Kitchens

The First Kitchen - The Kitchenette

The Secondary Kitchen

The third kitchen

Lunch at Muhammed and Sarah's Residence

The Fourth Kitchen - Maid's Realm

Tea Time

Dinner at Muhammed and Sarah's Residence