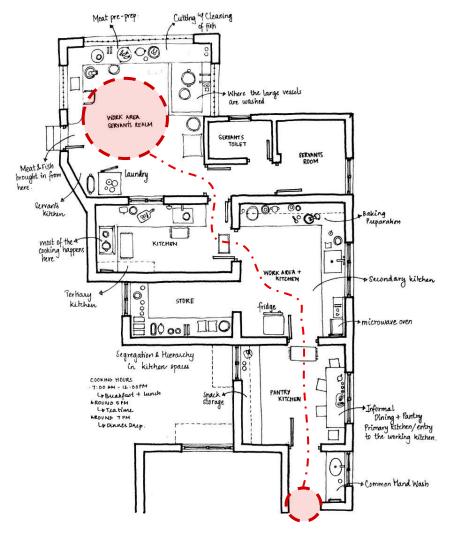

## The Hierarchy in Kitchens

The First Kitchen - The Kitchenette

The Secondary Kitchen

The third kitchen

Lunch at Muhammed and Sarah's Residence

The Fourth Kitchen - Maid's Realm

Tea Time

Dinner at Muhammed and Sarah's Residence