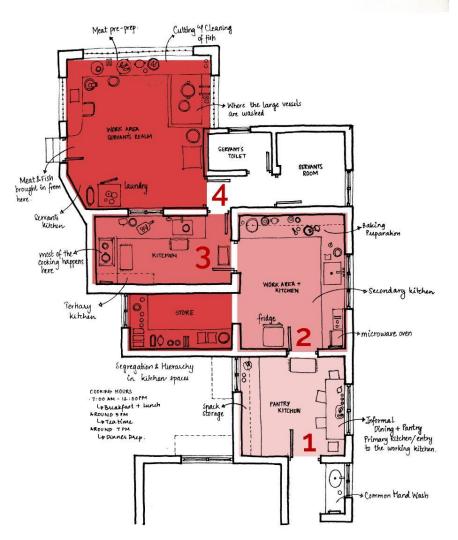

## The Hierarchy in Kitchens

The First Kitchen - The Kitchenette

The Secondary Kitchen

The third kitchen

Lunch at Muhammed and Sarah's Residence

The Fourth Kitchen - Maid's Realm

Tea Time

Dinner at Muhammed and Sarah's Residence