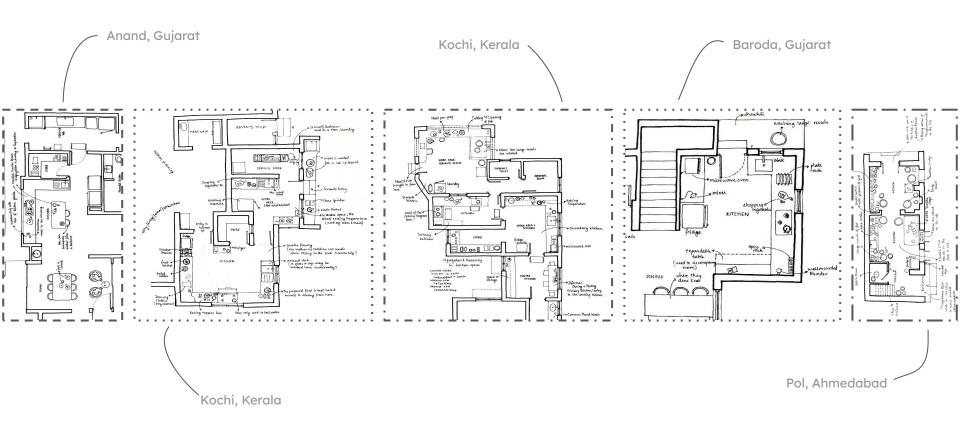

# **Kitchens in existing Apartments**

CASE STUDY OF VARYING KITCHENS

Tea Time

**Preparing Brunch** 

Brunch at Priya's and Rakesh's Residence

Evening snacks at Priya's and Rakesh's Residence

Dinner at Priya's and Rakesh's Residence

Breakfast at Mary's and Sunny's Residence

Molly the house help

Lunch at Mary's and Sunny's Residence

Dinner at Mary's and Sunny's Residence

Breakfast at Muhammed and Sarah's Residence

## The Hierarchy in Kitchens

The First Kitchen - The Kitchenette

The Secondary Kitchen

The third kitchen

Lunch at Muhammed and Sarah's Residence

The Fourth Kitchen - Maid's Realm

Tea Time

Dinner at Muhammed and Sarah's Residence