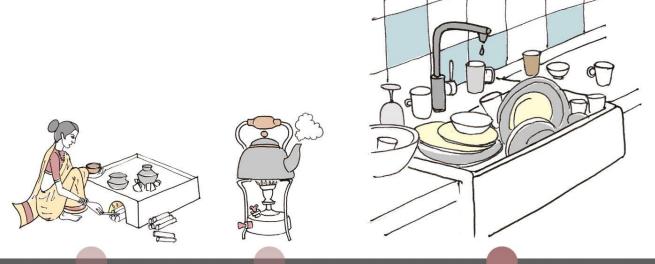

## What activity did the kitchen facilitate?

**EATING** - Necessary for Survival

**COOKING** - prerequisite for the necessary

Hearth

Kerosene Burners

Kitchen Sink

Hearth Kerosene Burners Kitchen Sink LPG cylinders