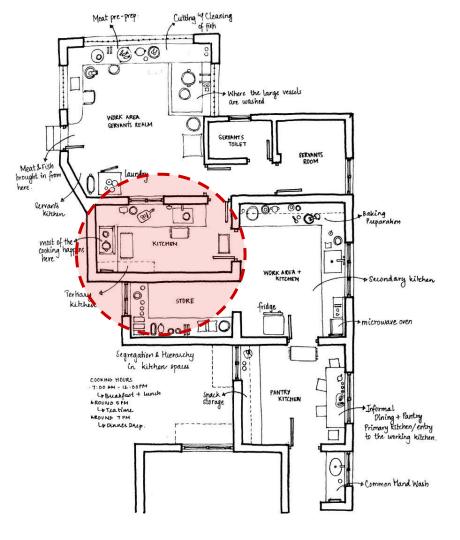

## The Hierarchy in Kitchens

The First Kitchen - The Kitchenette

The Secondary Kitchen

The third kitchen

Lunch at Muhammed and Sarah's Residence

The Fourth Kitchen - Maid's Realm

Tea Time

Dinner at Muhammed and Sarah's Residence