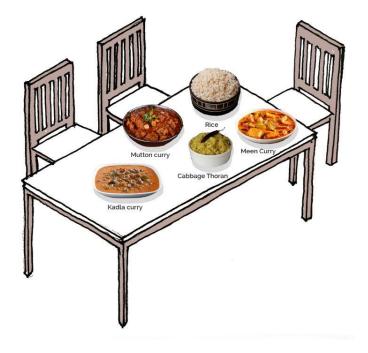

Breakfast at Mary's and Sunny's Residence

Molly the house help

Lunch at Mary's and Sunny's Residence

Dinner at Mary's and Sunny's Residence

Breakfast at Muhammed and Sarah's Residence

## The Hierarchy in Kitchens

The First Kitchen - The Kitchenette

The Secondary Kitchen

The third kitchen

Lunch at Muhammed and Sarah's Residence

The Fourth Kitchen - Maid's Realm

Tea Time

Dinner at Muhammed and Sarah's Residence