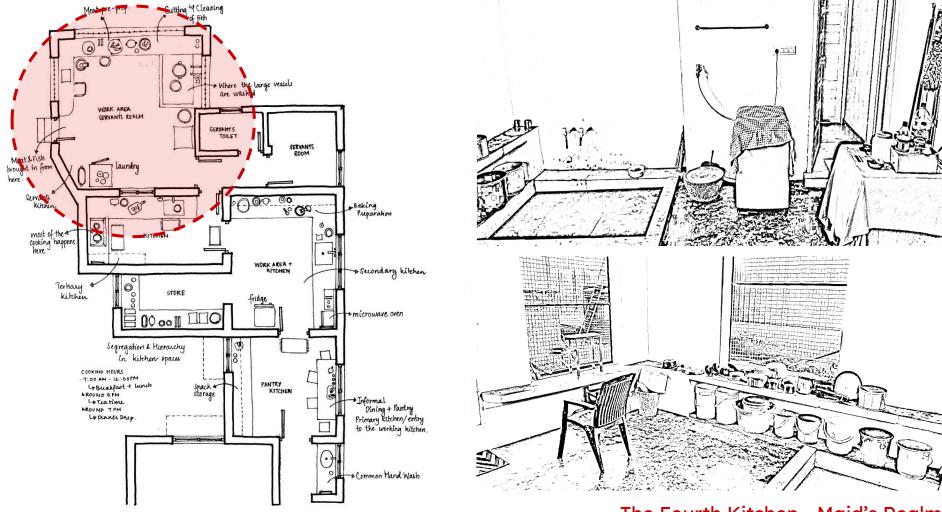

## The Hierarchy in Kitchens

The First Kitchen - The Kitchenette

The Secondary Kitchen

The third kitchen

Lunch at Muhammed and Sarah's Residence

The Fourth Kitchen - Maid's Realm

Tea Time

Dinner at Muhammed and Sarah's Residence