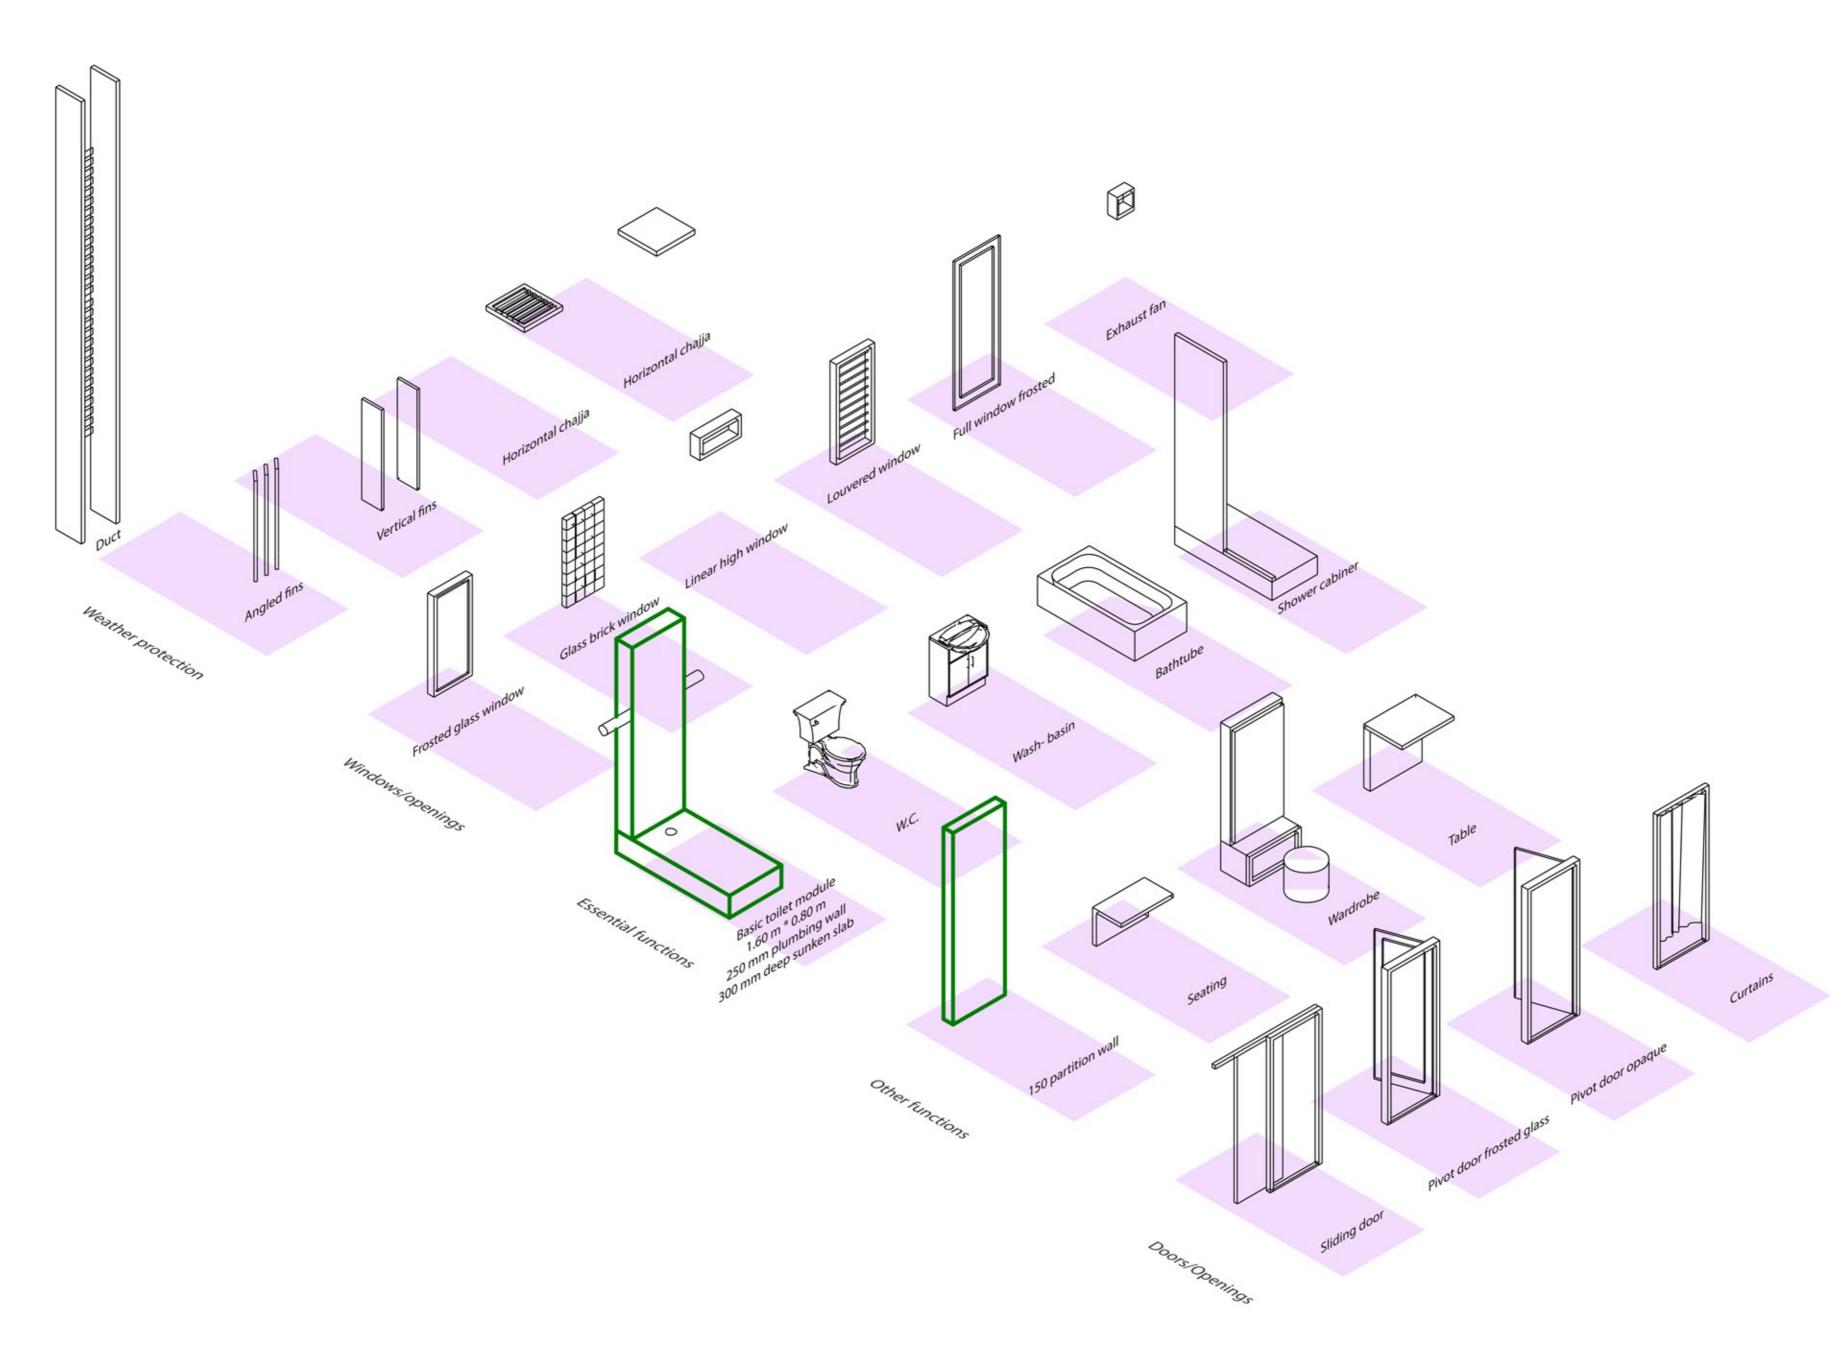

## Support and Infill

The homeowner selects the essential functions that he requires in a toilet (in this case). Due to the modular nature of the essential functions and the basic toilet module of 0.80 m by 1.60 m, any number of functions can be added inside the toilet. Along with amenities and the functions, the user also can decide upon the nature of opacity between different spaces/nature of the space by selecting the type of openings and the weather protections. Intention of this exercise is to have a whole set of modular elements ready for homeowners to choose and integrate in a support structure. By making connections between the size and structure of the family, activities done daily, privacy requirements, budget and other desires the modules can be selected and places accordingly in a fairly flexible support structure.

## Infill Toilet Matric