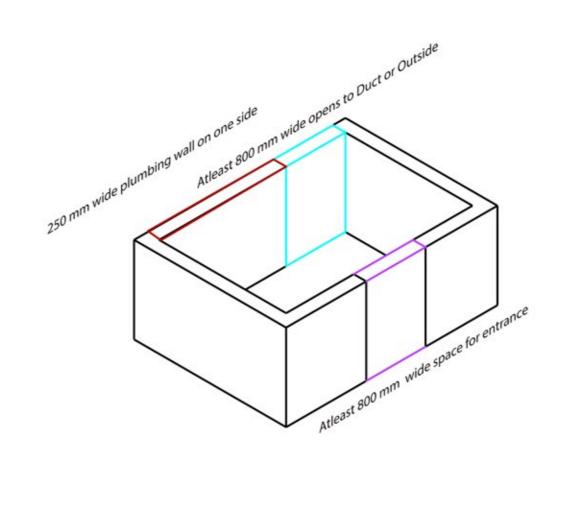

## Support and Infill

The homeowner selects the essential functions that he requires in a toilet (in this case). Due to the modular nature of the essential functions and the basic toilet module of 0.80 m by 1.60 m, any number of functions can be added inside the toilet. Along with amenities and the functions, the user also can decide upon the nature of opacity between different spaces/nature of the space by selecting the type of openings and the weather protections. Intention of this exercise is to have a whole set of modular elements ready for homeowners to choose and integrate in a support structure. By making connections between the size and structure of the family, activities done daily, privacy requirements, budget and other desires the modules can be selected and places accordingly in a fairly flexible support structure.