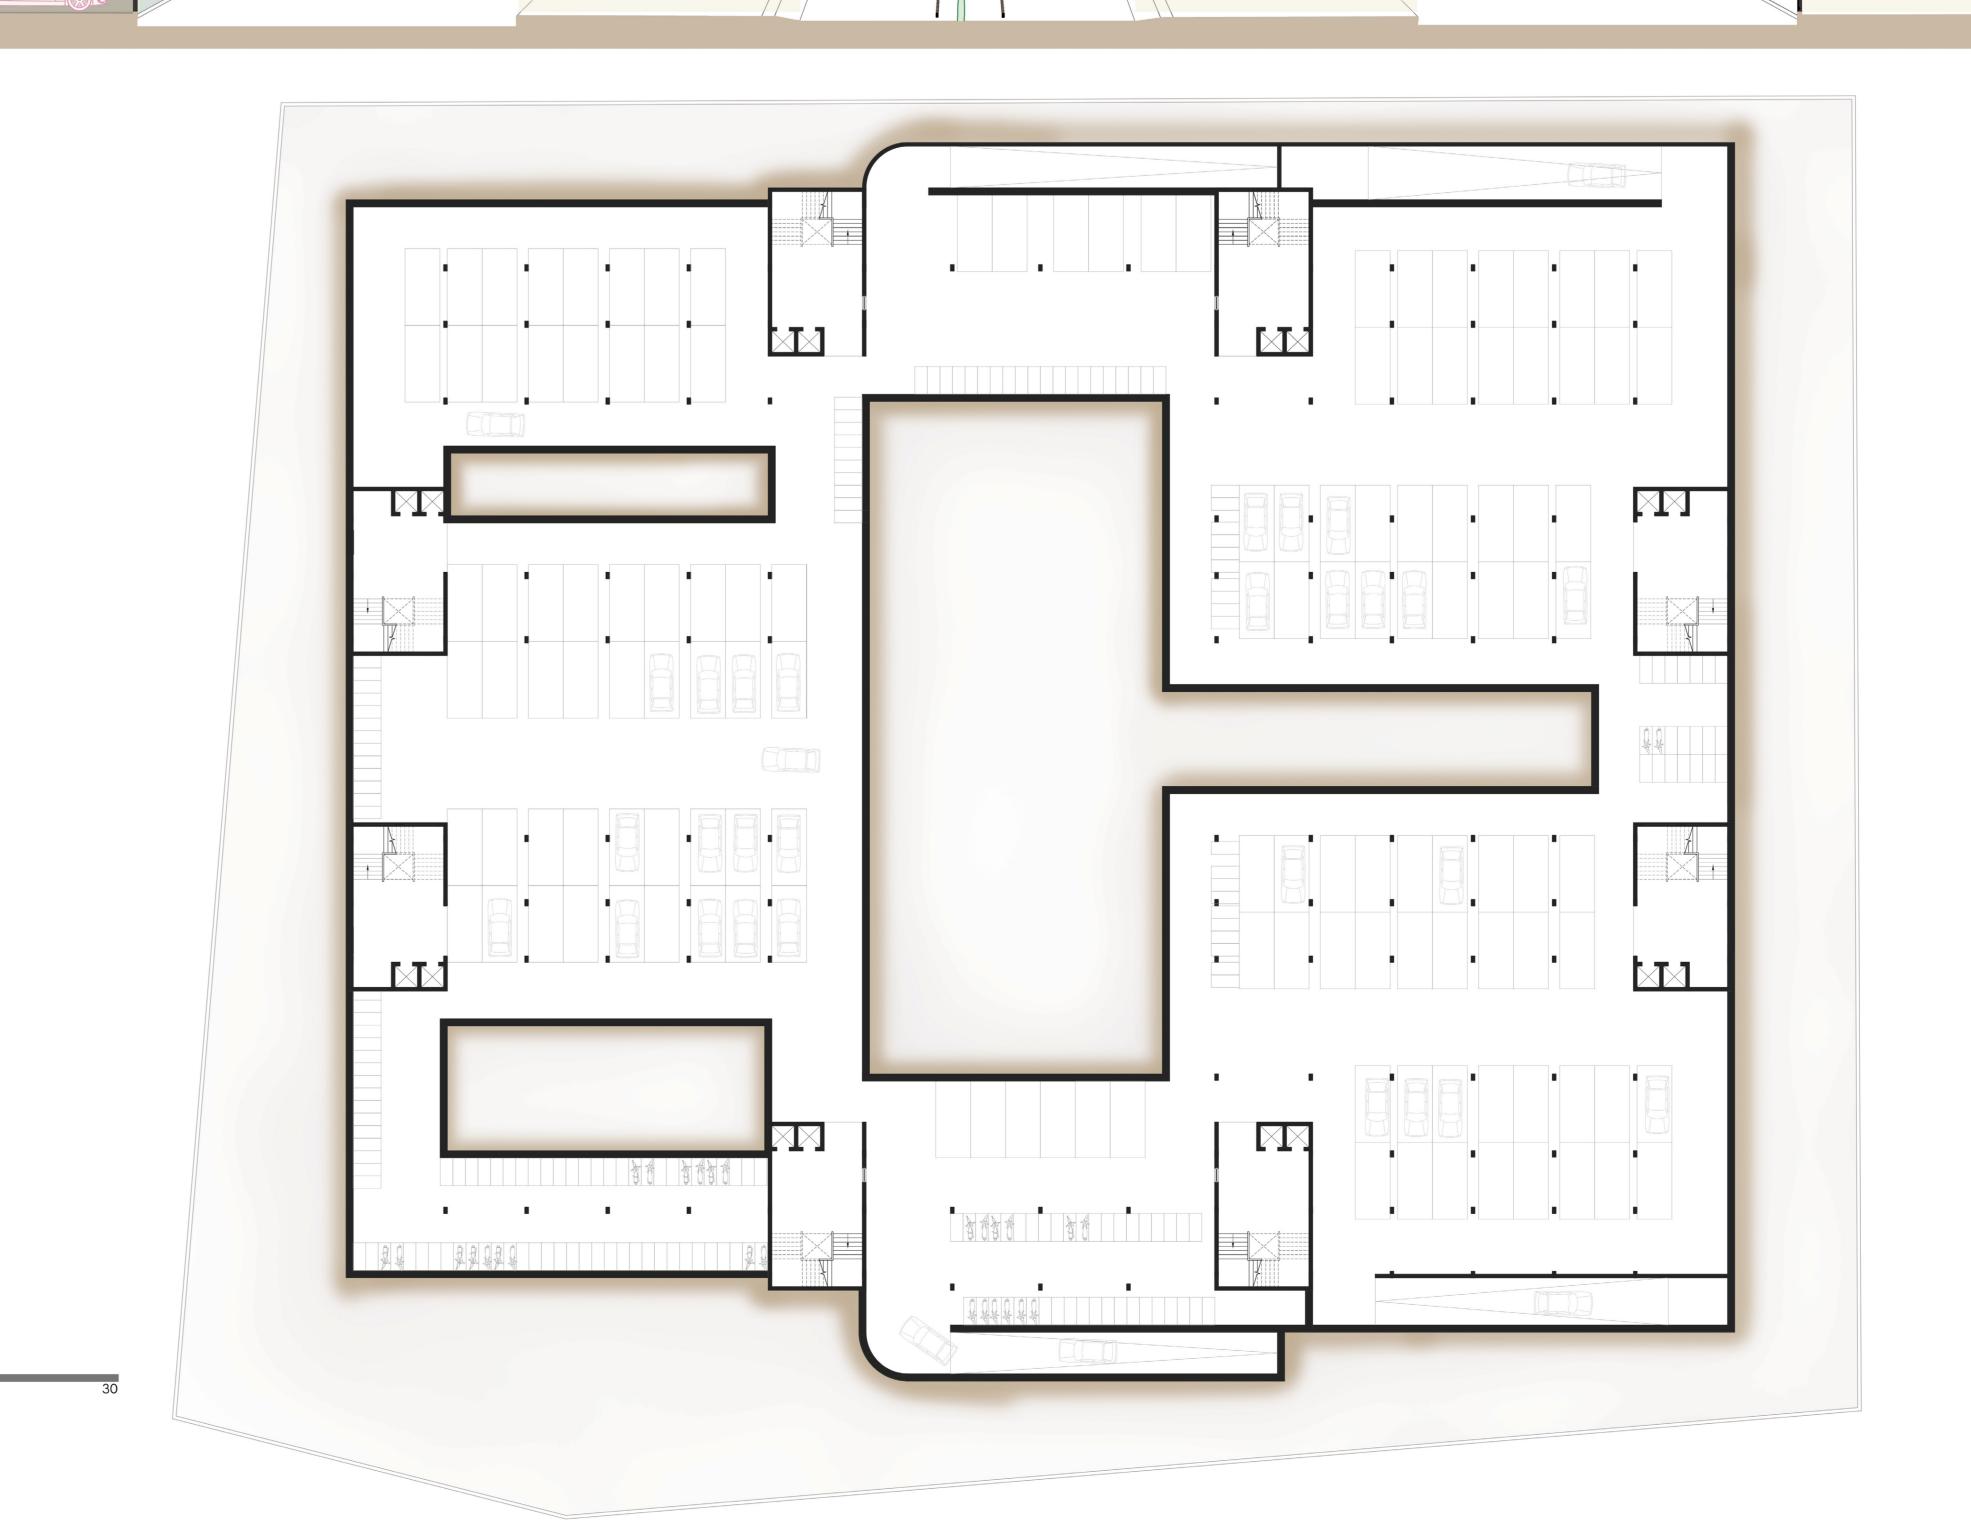

OF THE .SPACE

SECTIONAL PERSPECTIVE

BASEMENT PLAN

possibility of workable layout in unit plan according to it's

Trying to create similar experience of courtyard and streets which will lead to contrast experience from huge to narrow. Trying to create multiple platforms which are free of FSI.