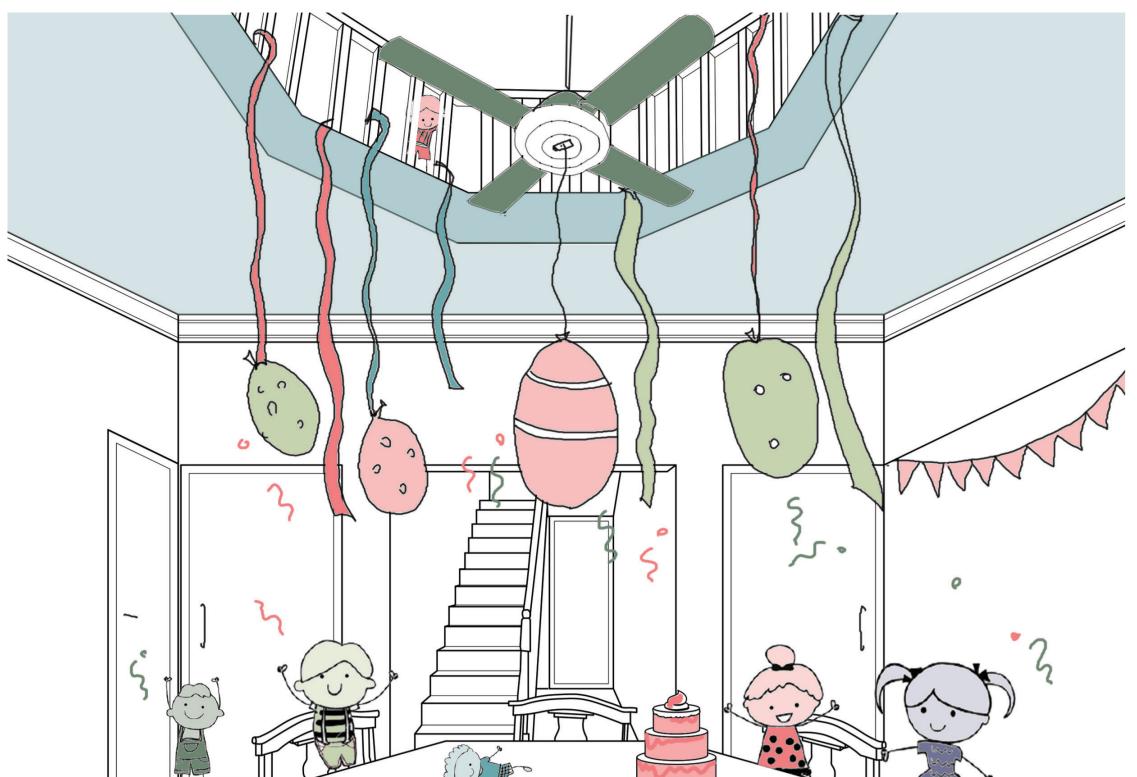

PREPARATIONS FOR TIME PROBLEM: INDIVIDUAL SPACES Nature, Light quality, Detail etc,







## LR = Living room DR = Dining room K = Kitchen T = Toilet B = Balcony SR = Study room V = Verandah ST = Storage WA = Wash area CO = Corridor

## COSMOS 4.4

WHAT IS IMPORTANT IS GETTING DISCONNECTED FROM THE WORLD & GETTING MORE CONNECTED TO YOUR NEIGHBOURHOOD AND YOUR HOME). SO THE JOURNEY IS FROM CITY (WORLD 1) TI NEIGHBOURHOOD (WORLD 2) AND TO HOME (WORLD 3). THE SENSE OF A WORLD IN WORLD COULD BE ACHIEVED IF: 1. THERE IS SENSE OF WHOLE BUT SOME MEANDERING PATHS, 2. CONTRAST IN QUALITY OF SPACES IN JOURNEY, 3. ENTERING A SPACE WHERE ONE CAN ENGAGE AND CAN GET LOST.

BLOCK CONFIGURATIONS TO ACHIEVE THE REQUIRED EXPERIENCE



A form which creates a courtyard in centre with elements such as sta