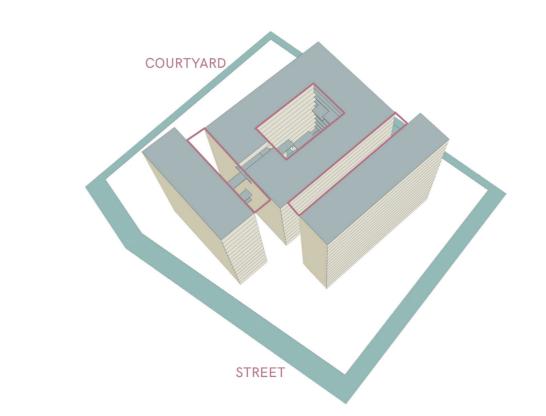

OF THE .SPACE

SECTIONAL PERSPECTIVE

BASEMENT PLAN

possibility of workable layout in unit plan according to it's

Trying to create similar experience of courtyard and streets which will lead to contrast experience from huge to narrow. Trying to create multiple platforms which are free of FSI.

Trying to create 3 types of courtyard with different size and proportion and a configuration which can create multiple niches and corners which can engage people.

- A complex form which could be experienced differently when an architect looks at it from a distance(bird's eye view) but might not be experienced differently by the users.

Two transitional courtyard like world, - When one enters to + shaped courtyard from city. - When one entre from + shaped courtyard to inner courtyards.

Punctures in mass to create spaces with different volumes which can act as a release for wind as well.