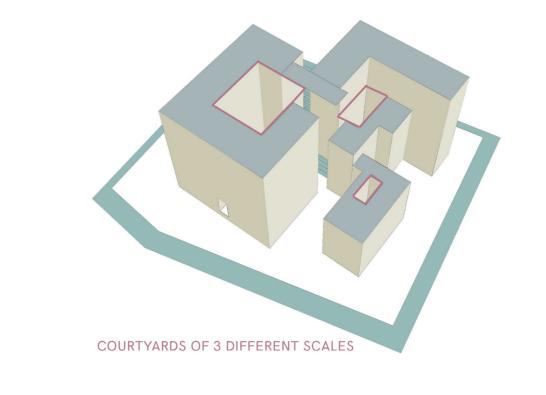

Trying to create 3 types of courtyard with different size and proportion and a configuration which can create multiple niches and corners which can engage people.

- A complex form which could be experienced differently when an architect looks at it from a distance(bird's eye view) but might not be experienced differently by the users.