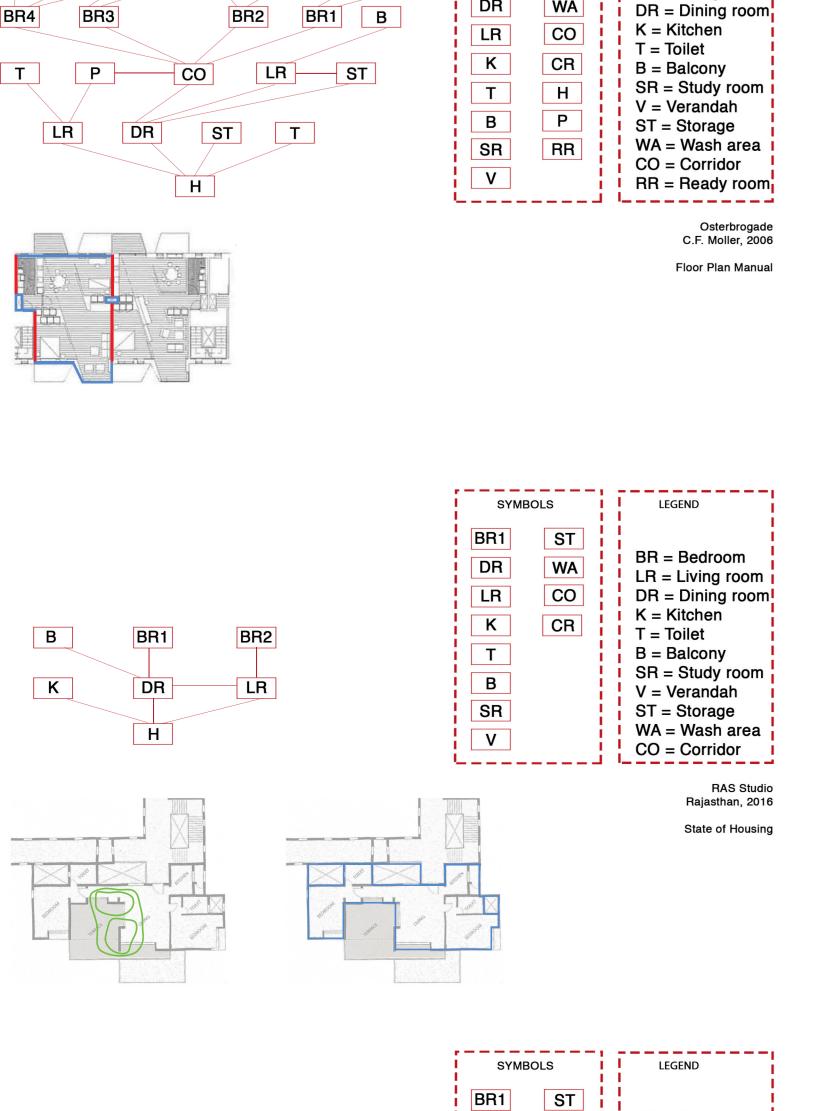

## LR = Living room DR = Dining room K = Kitchen T = Toilet B = Balcony SR = Study room V = Verandah ST = Storage WA = Wash area CO = Corridor