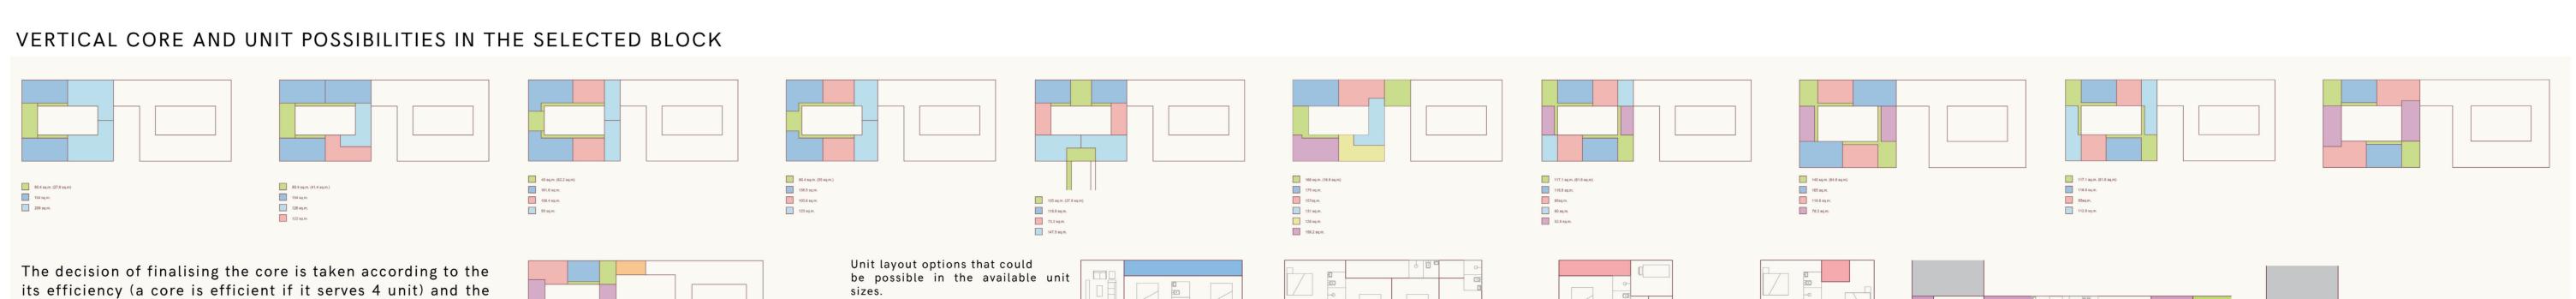

- Creates multiple leaks in the block which can lead to unregulated movement of people and will eventually diminish the experience of "A World".

The core can serve 3 and 4 units respectively with minimum FSI utilised in corridors.