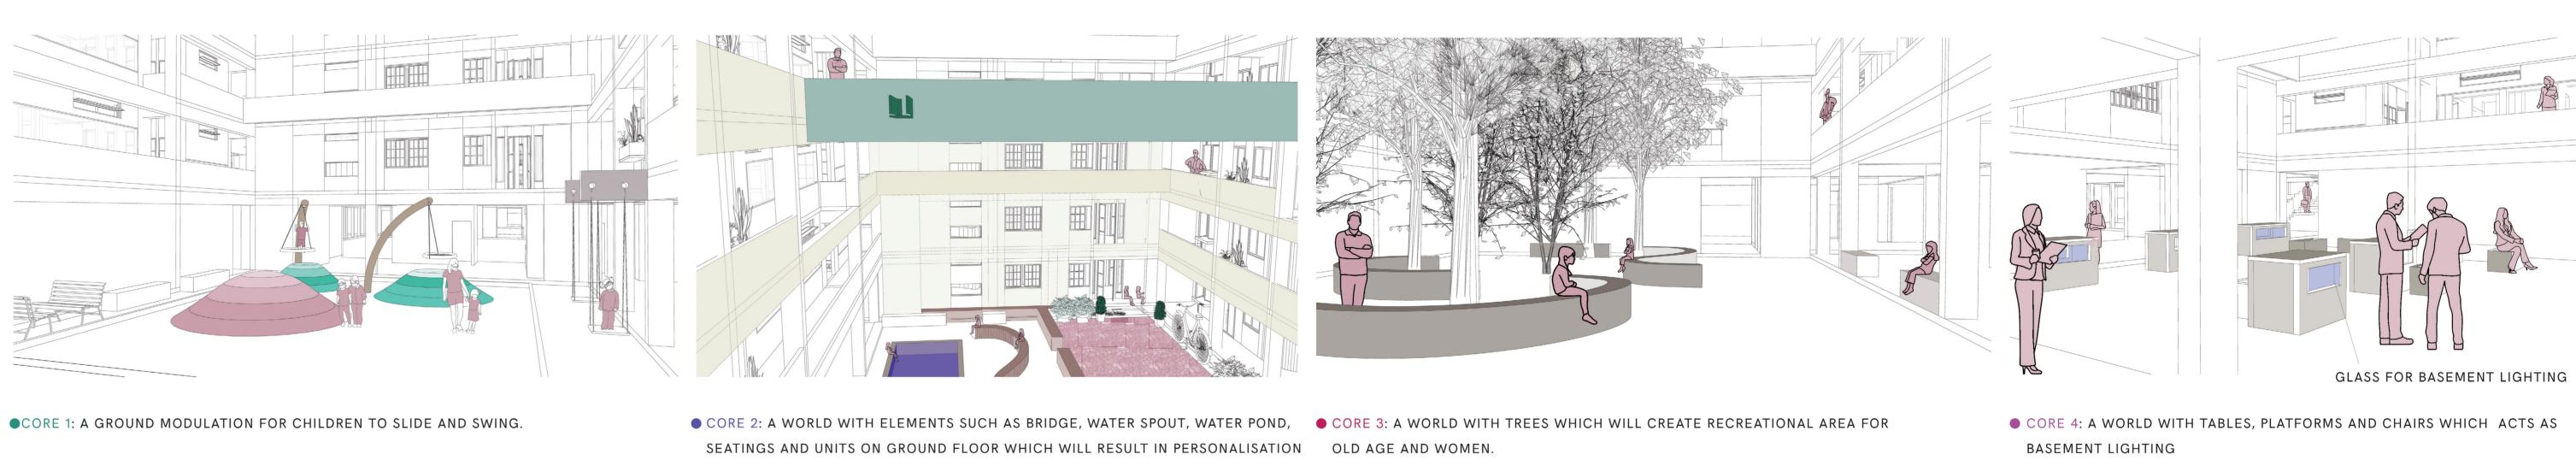

## COSMOS 4.4

WHAT IS IMPORTANT IS GETTING DISCONNECTED FROM THE WORLD & GETTING MORE CONNECTED TO YOUR NEIGHBOURHOOD AND YOUR HOME). SO THE JOURNEY IS FROM CITY (WORLD 1) TI NEIGHBOURHOOD (WORLD 2) AND TO HOME (WORLD 3). THE SENSE OF A WORLD IN WORLD COULD BE ACHIEVED IF: 1. THERE IS SENSE OF WHOLE BUT SOME MEANDERING PATHS, 2. CONTRAST IN QUALITY OF SPACES IN JOURNEY, 3. ENTERING A SPACE WHERE ONE CAN ENGAGE AND CAN GET LOST.

Trying to create 3 types of courtyard with different size and proportion and a configuration which can create multiple niches and corners which can engage people.

- A complex form which could be experienced differently when an architect looks at it from a distance(bird's eye view) but might not be experienced differently by the users.

Two transitional courtyard like world, - When one enters to + shaped courtyard from city. - When one entre from + shaped courtyard to inner courtyards.

Punctures in mass to create spaces with different volumes which can act as a release for wind as well.