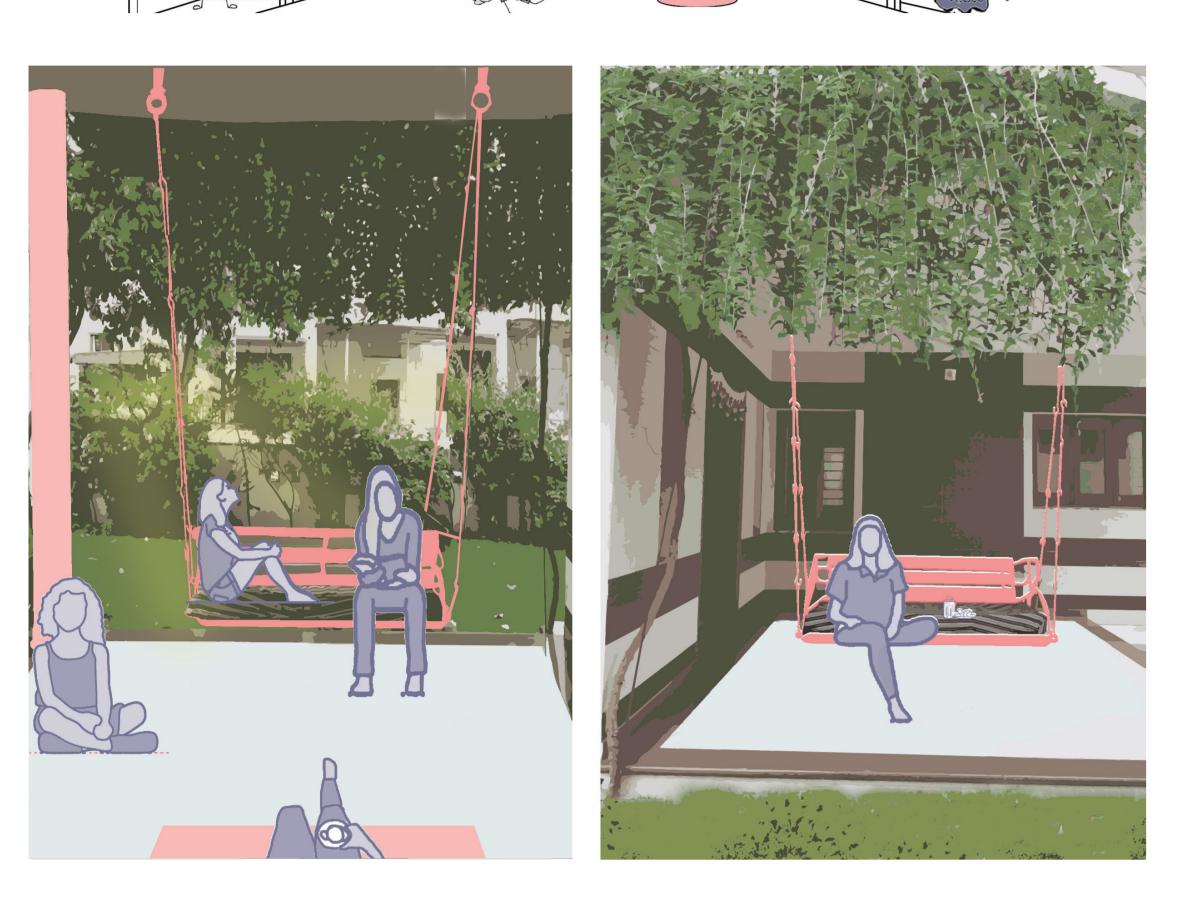

PREPARATIONS FOR TIME PROBLEM: INDIVIDUAL SPACES Nature, Light quality, Detail etc,







## LR = Living room DR = Dining room K = Kitchen T = Toilet B = Balcony SR = Study room V = Verandah ST = Storage WA = Wash area CO = Corridor

## COSMOS 4.4

WHAT IS IMPORTANT IS GETTING DISCONNECTED FROM THE WORLD & GETTING MORE CONNECTED TO YOUR NEIGHBOURHOOD AND YOUR HOME). SO THE JOURNEY IS FROM CITY (WORLD 1) TI NEIGHBOURHOOD (WORLD 2) AND TO HOME (WORLD 3). THE SENSE OF A WORLD IN WORLD COULD BE ACHIEVED IF: 1. THERE IS SENSE OF WHOLE BUT SOME MEANDERING PATHS, 2. CONTRAST IN QUALITY OF SPACES IN JOURNEY, 3. ENTERING A SPACE WHERE ONE CAN ENGAGE AND CAN GET LOST.

BLOCK CONFIGURATIONS TO ACHIEVE THE REQUIRED EXPERIENCE



A form which creates a courtyard in centre with elements such as stair