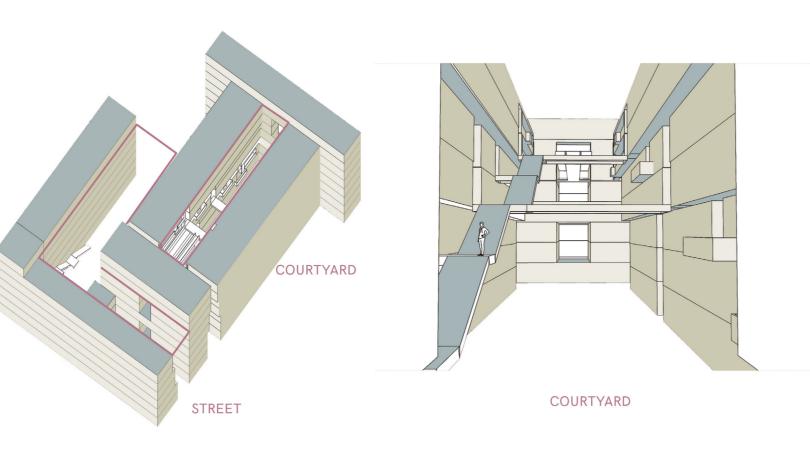

BLOCK CONFIGURATIONS TO ACHIEVE THE REQUIRED EXPERIENCE

A form which creates a courtyard in centre with elements such as staircase, bridges, balconies etc by using one super block and trying to create narrrow street like space with the help of L- shaped block.

- Creates multiple leaks in the block which can lead to unregulated movement of people and will eventually diminish the experience of "A World".

The core can serve 3 and 4 units respectively with minimum FSI utilised in corridors.