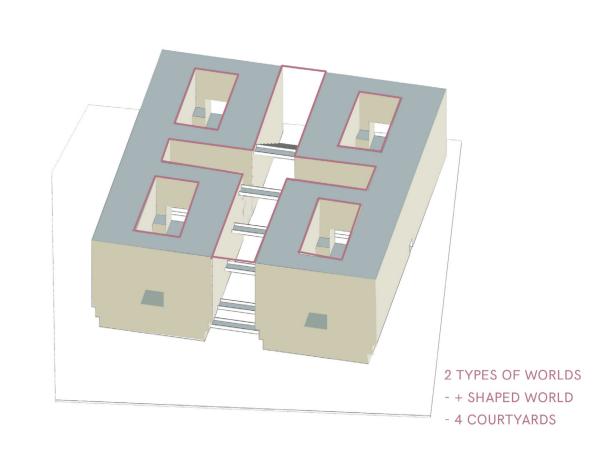

Two transitional courtyard like world, - When one enters to + shaped courtyard from city. - When one entre from + shaped courtyard to inner courtyards.

Punctures in mass to create spaces with different volumes which can act as a release for wind as well.