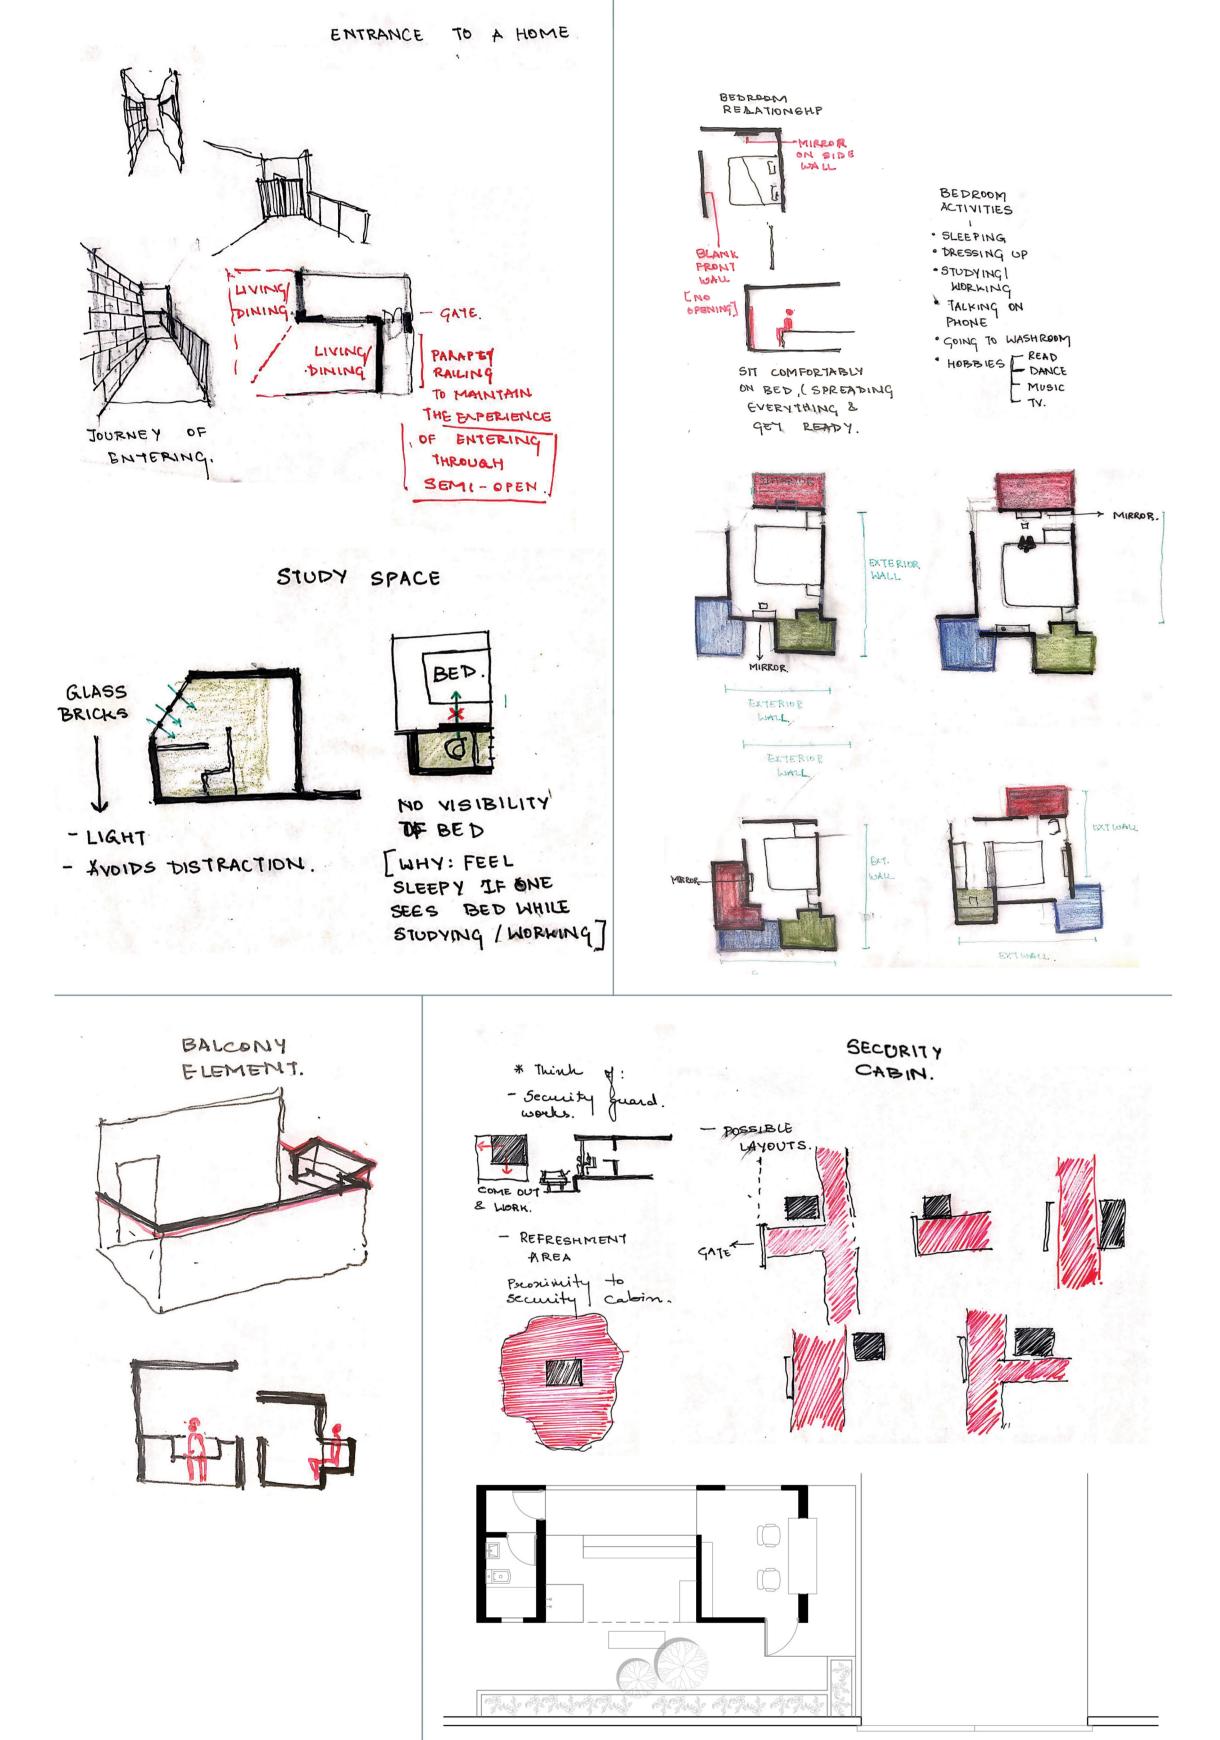

PREPARATIONS FOR TIME PROBLEM: INDIVIDUAL SPACES Nature, Light quality, Detail etc,







## LR = Living room DR = Dining room K = Kitchen T = Toilet B = Balcony SR = Study room V = Verandah ST = Storage WA = Wash area CO = Corridor

## COSMOS 4.4

WHAT IS IMPORTANT IS GETTING DISCONNECTED FROM THE WORLD & GETTING MORE CONNECTED TO YOUR NEIGHBOURHOOD AND YOUR HOME). SO THE JOURNEY IS FROM CITY (WORLD 1) TI NEIGHBOURHOOD (WORLD 2) AND TO HOME (WORLD 3). THE SENSE OF A WORLD IN WORLD COULD BE ACHIEVED IF: 1. THERE IS SENSE OF WHOLE BUT SOME MEANDERING PATHS, 2. CONTRAST IN QUALITY OF SPACES IN JOURNEY, 3. ENTERING A SPACE WHERE ONE CAN ENGAGE AND CAN GET LOST.

BLOCK CONFIGURATIONS TO ACHIEVE THE REQUIRED EXPERIENCE



A form which creates a courtyard in centre with elements such as staircase, bridges, balconies etc by using one super block and trying to create narrrow stre