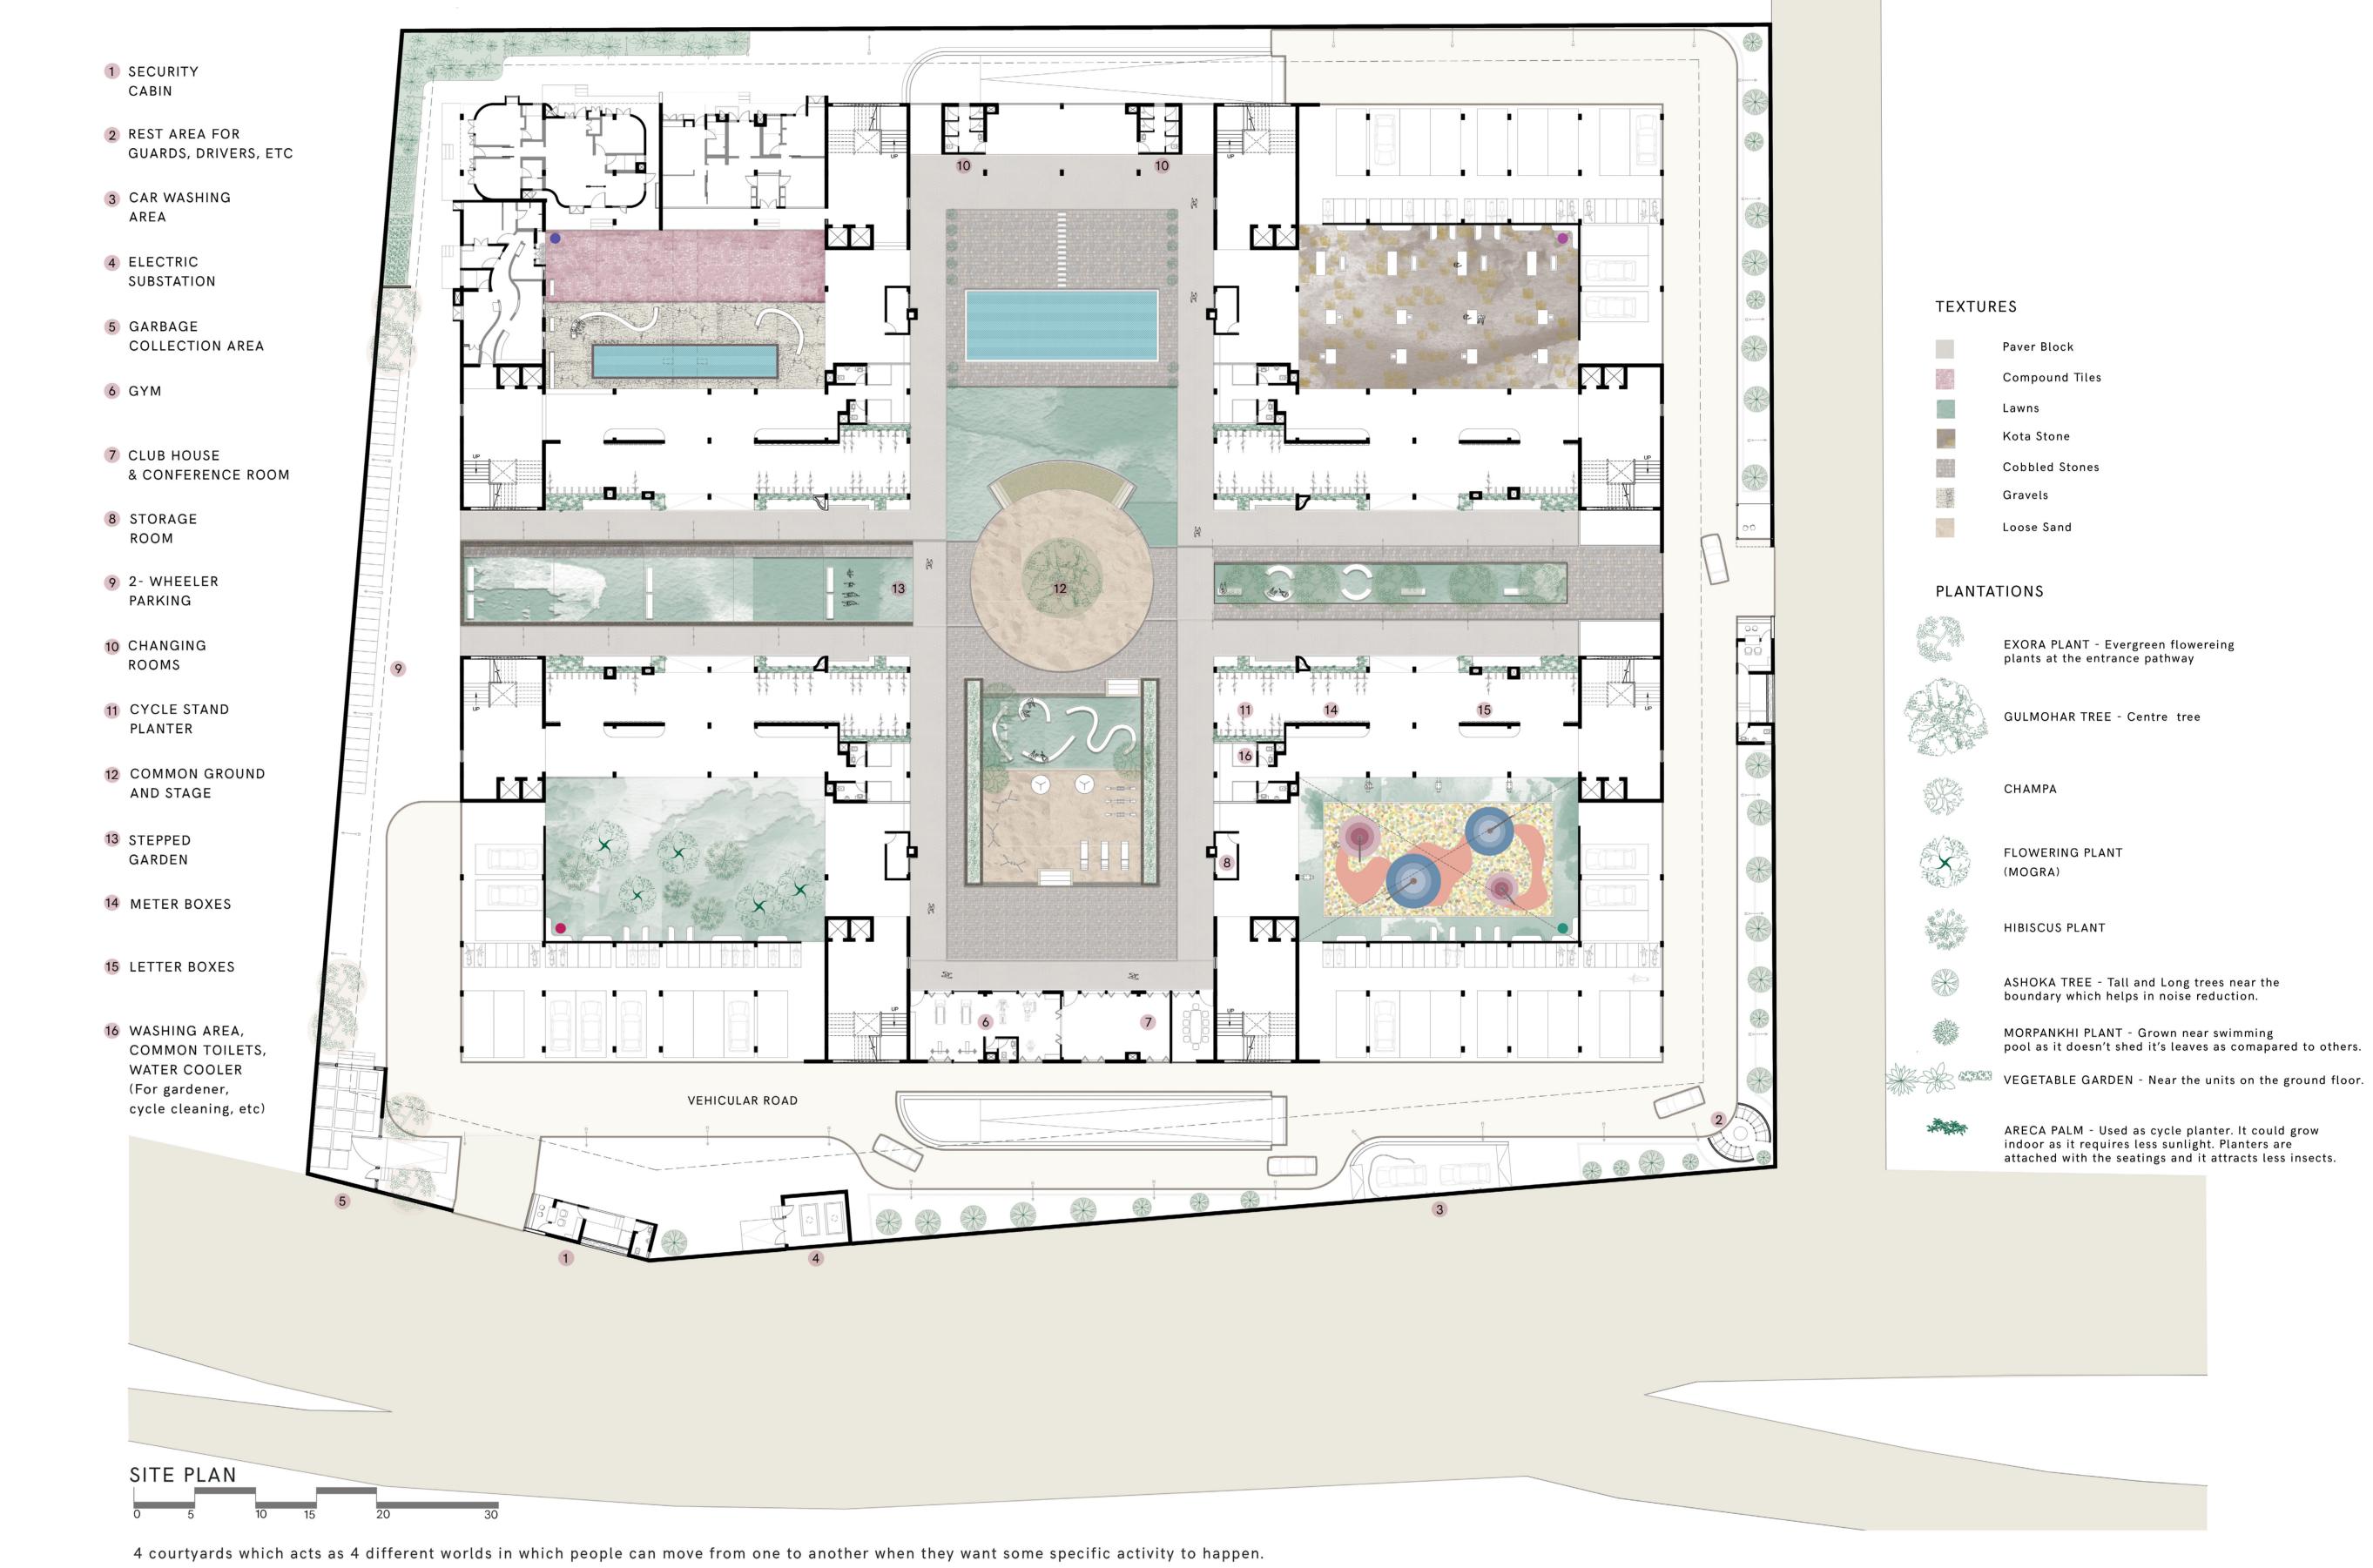

rding to it's



Trying to create similar experience of courtyard and streets which will lead to contrast experience from huge to narrow. Trying to create multiple platforms which are free of FSI.



Trying to create 3 types of courtyard with different size and proportion and a configuration which can create multiple niches and corners which can engage people.

- A complex form which could be experienced differently when an architect looks at it from a distance(bird's eye view) but might not be experienced differently by the users.



Two transitional courtyard like world, - When one enters to + shaped courtyard from city. - When one entre from + shaped courtyard to inner courtyards.

Punctures in mass to create spaces with different volumes which can act as a release for wind as well.