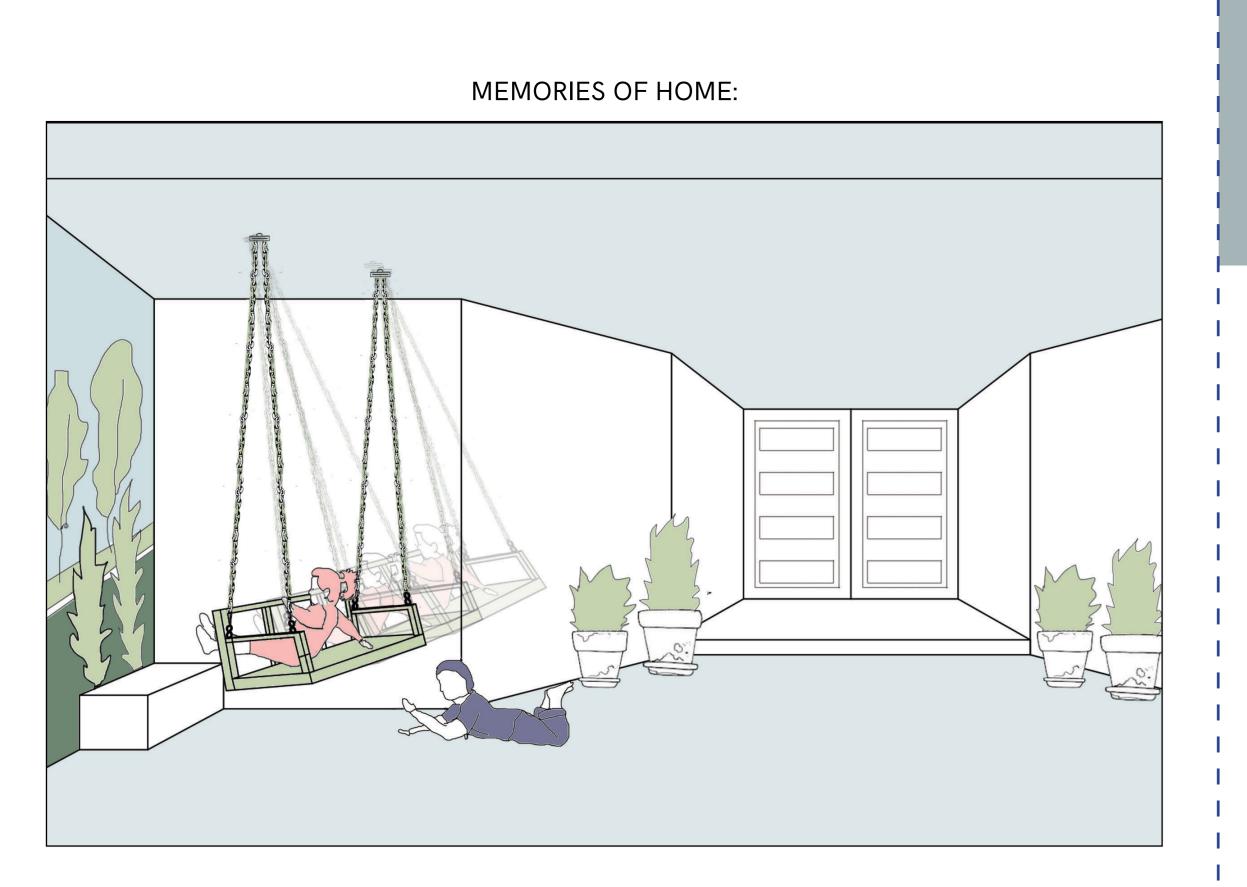

PREPARATIONS FOR TIME PROBLEM: INDIVIDUAL SPACES Nature, Light quality, Detail etc,







## LR = Living room DR = Dining room K = Kitchen T = Toilet B = Balcony SR = Study room V = Verandah ST = Storage WA = Wash area CO = Corridor

## COSMOS 4.4

WHAT IS IMPORTANT IS GETTING DISCONNECTED FROM THE WORLD & GETTING MORE CONNECTED TO YOUR NEIGHBOURHOOD AND YOUR HOME). SO THE JOURNEY IS FROM CITY (WORLD 1) TI NEIGHBOURHOOD (WORLD 2) AND TO HOME (WORLD 3). THE SENSE OF A WORLD IN WORLD COULD BE ACHIEVED IF: 1. THERE IS SENSE OF WHOLE BUT SOME MEANDERING PATHS, 2. CONTRAST IN QUALITY OF SPACES IN JOURNEY, 3. ENTERING A SPACE WHERE ONE CAN ENGAGE AND CAN GET LOST.

BLOCK CONFIGURATIONS TO ACHIEVE THE REQUIRED EXPERIENCE



A form which creates a courtyard in centre with elements such as s