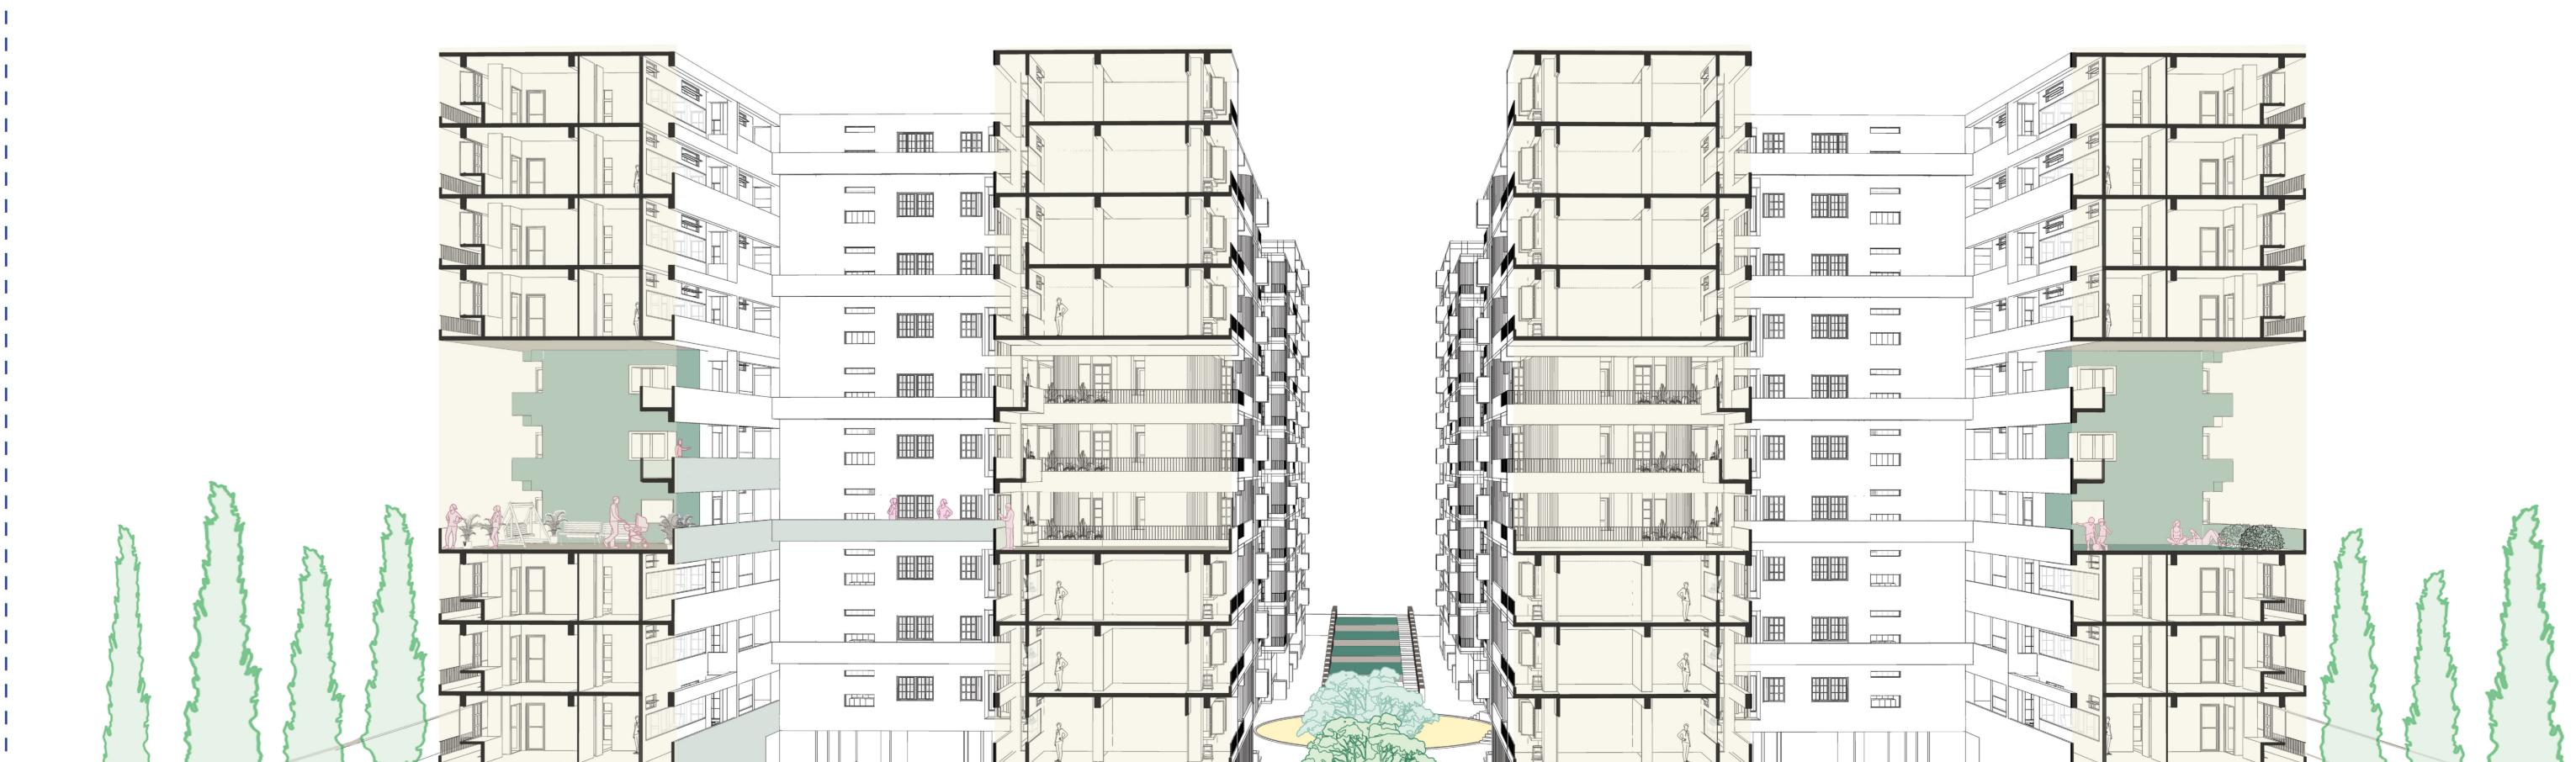

OF THE .SPACE

SECTIONAL PERSPECTIVE

BASEMENT PLAN

possibility of workable layout in unit plan according to it's

Trying to create similar experience of courtyard and streets which will lead to contrast experience from huge to narrow. Trying to create multiple platforms which are free of FSI.

Trying to create 3 types of courtyard with different size and proportion and a configuration which can create multiple niches and corners which can engage people.

- A complex form which could be experienced differently when an architect looks at it from a distance(bird's eye view) but might not be experienced differently by the users.