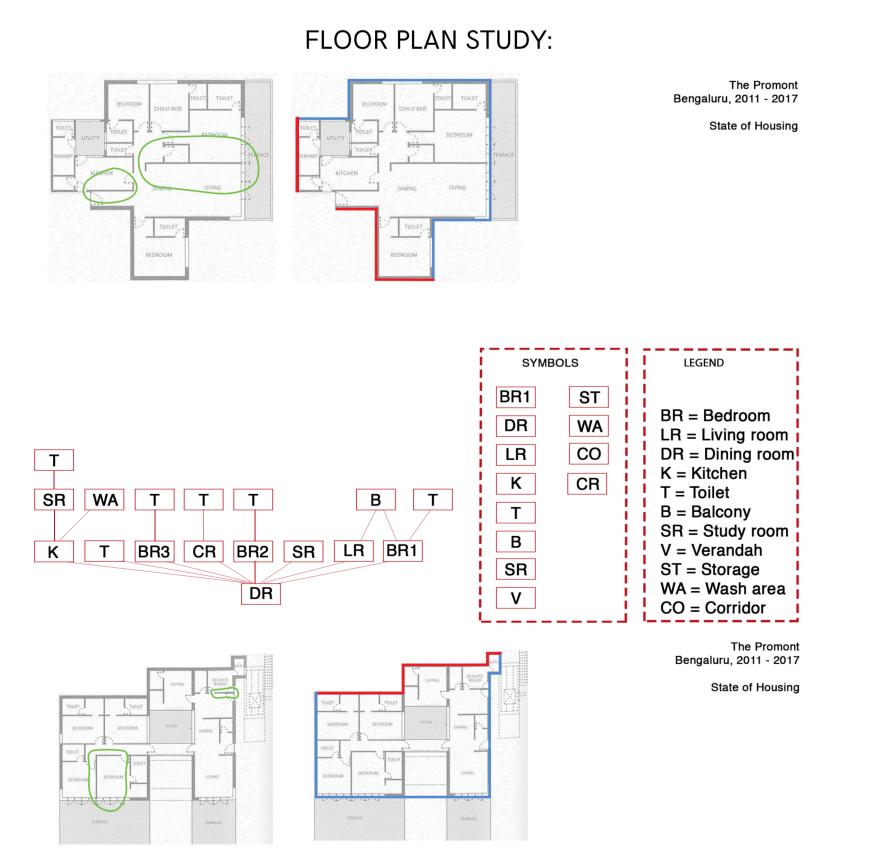

## LR = Living room DR = Dining room K = Kitchen T = Toilet B = Balcony SR = Study room V = Verandah ST = Storage WA = Wash area CO = Corridor