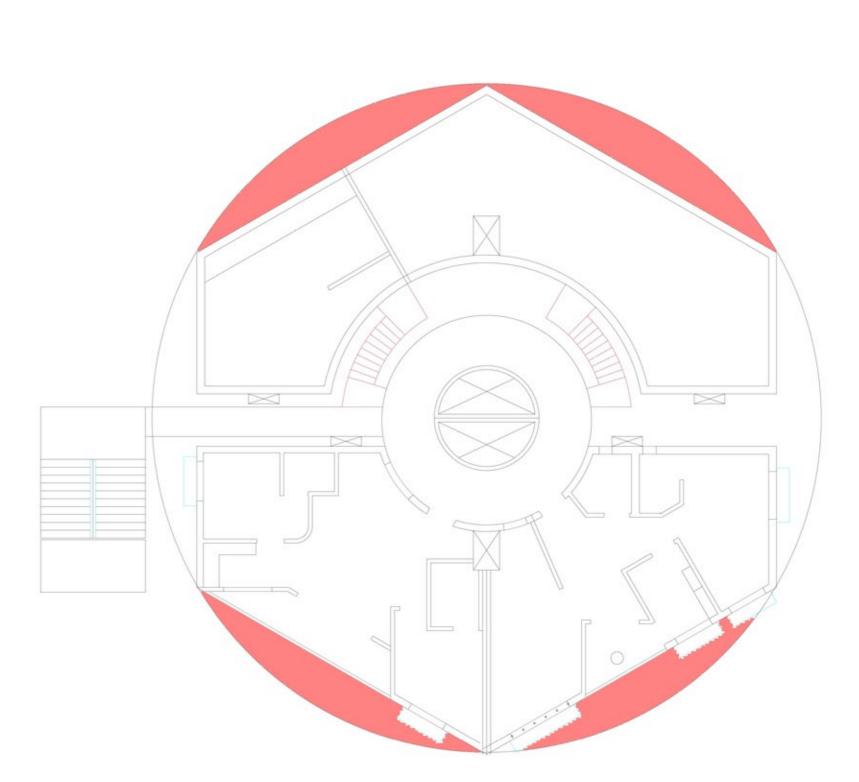

## Support and Infill

The design is such that the homeowner can choose what size of the house he wants to buy. Housing is a process that the homeowners go throught their whole life. My design has tried to make the changes in the design, increase or decrease in size, add or subtract terraces and balconies easier to do. Thus there is a central core and the apartments around it so that all the houses, big or small after division has an access to the lift lobby. Also to provide privacy from the houses opposite their

homes, the houses have been offsetet such that one opposite to other would be 1.5 m higher than the other. Front has been given for shops and underground basement parking caters to all the parking needs.





Red is the area that can be increased by individual homeowner