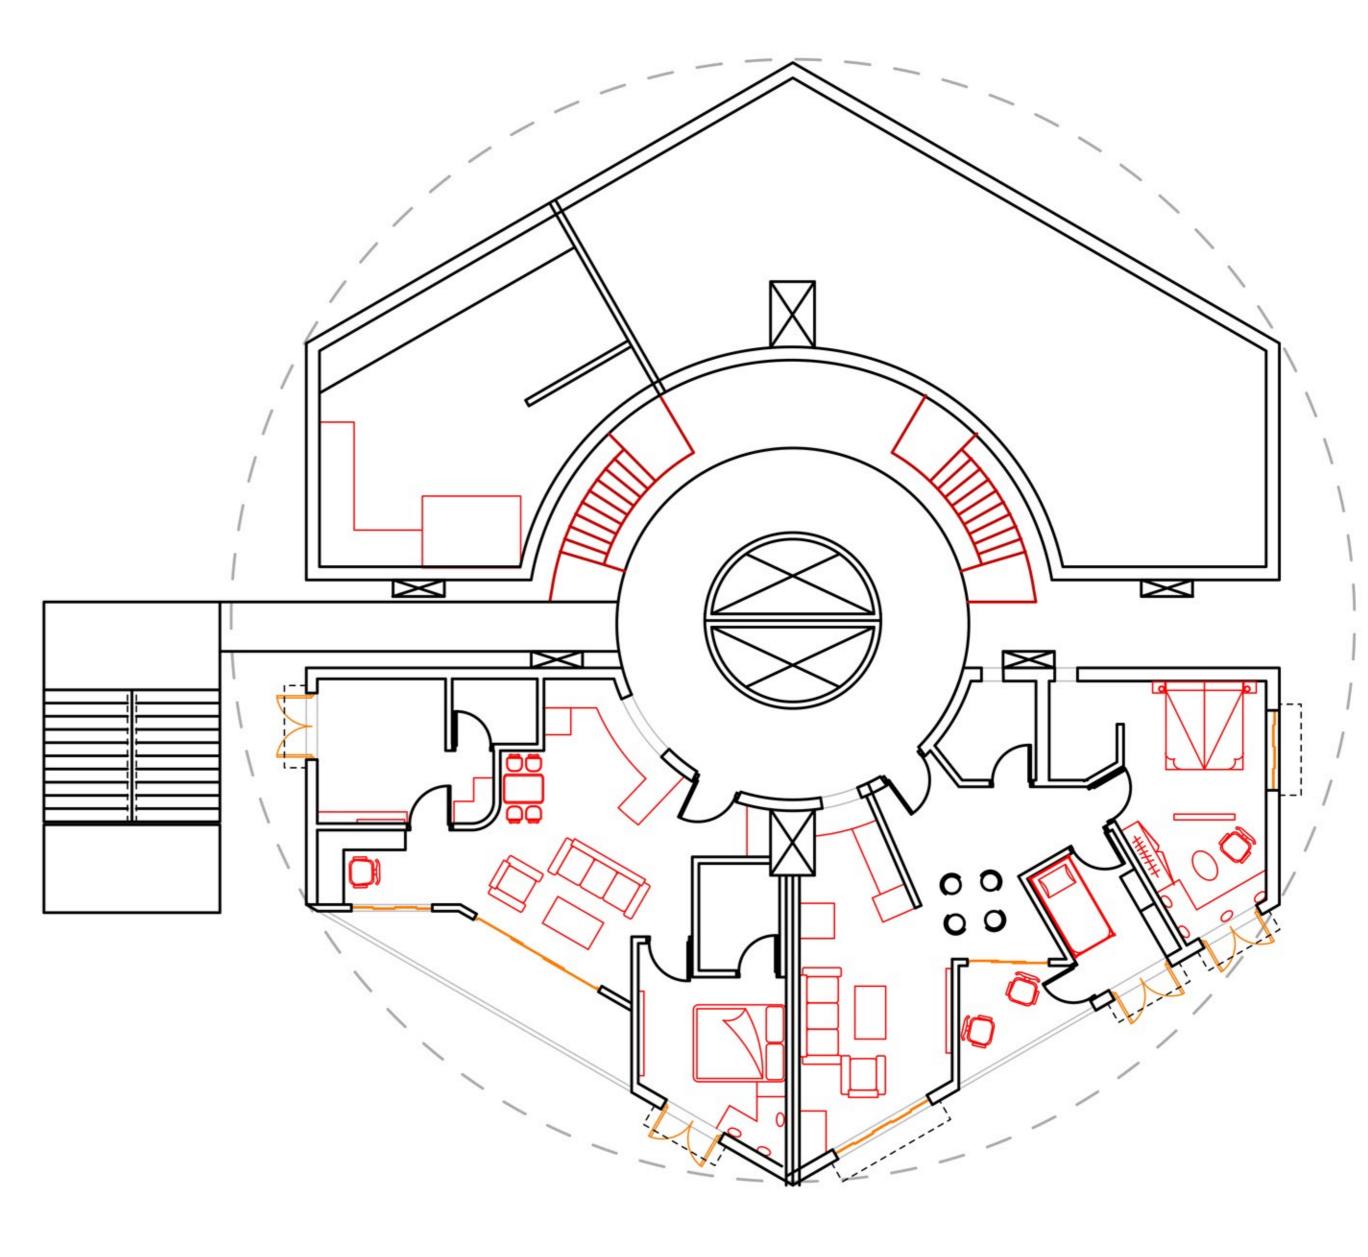

## Support and Infill

The design is such that the homeowner can choose what size of the house he wants to buy. Housing is a process that the homeowners go throught their whole life. My design has tried to make the changes in the design, increase or decrease in size, add or subtract terraces and balconies easier to do. Thus there is a central core and the apartments around it so that all the houses, big or small after division has an access to the lift lobby. Also to provide privacy from the houses opposite their

homes, the houses have been offsetet such that one opposite to other would be 1.5 m higher than the other. Front has been given for shops and underground basement parking caters to all the parking needs.

Red is the area that can be increased by individual homeowner