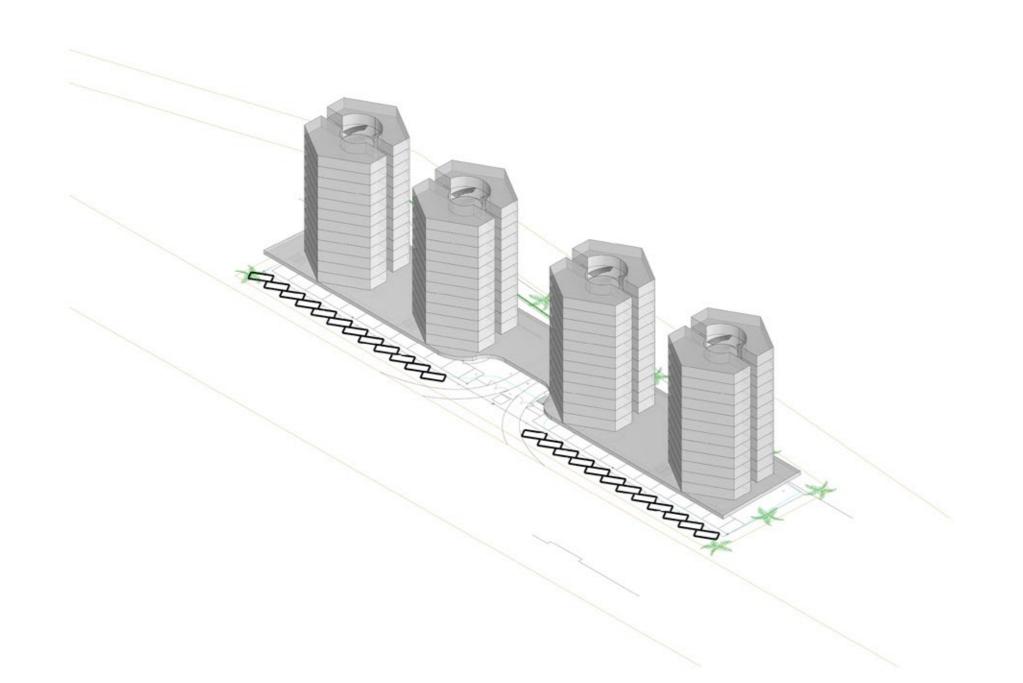

## Support and Infill

The design is such that the homeowner can choose what size of the house he wants to buy. Housing is a process that the homeowners go throught their whole life. My design has tried to make the changes in the design, increase or decrease in size, add or subtract terraces and balconies easier to do. Thus there is a central core and the apartments around it so that all the houses, big or small after division has an access to the lift lobby. Also to provide privacy from the houses opposite their

homes, the houses have been offsetet such that one opposite to other would be 1.5 m higher than the other. Front has been given for shops and underground basement parking caters to all the parking needs.