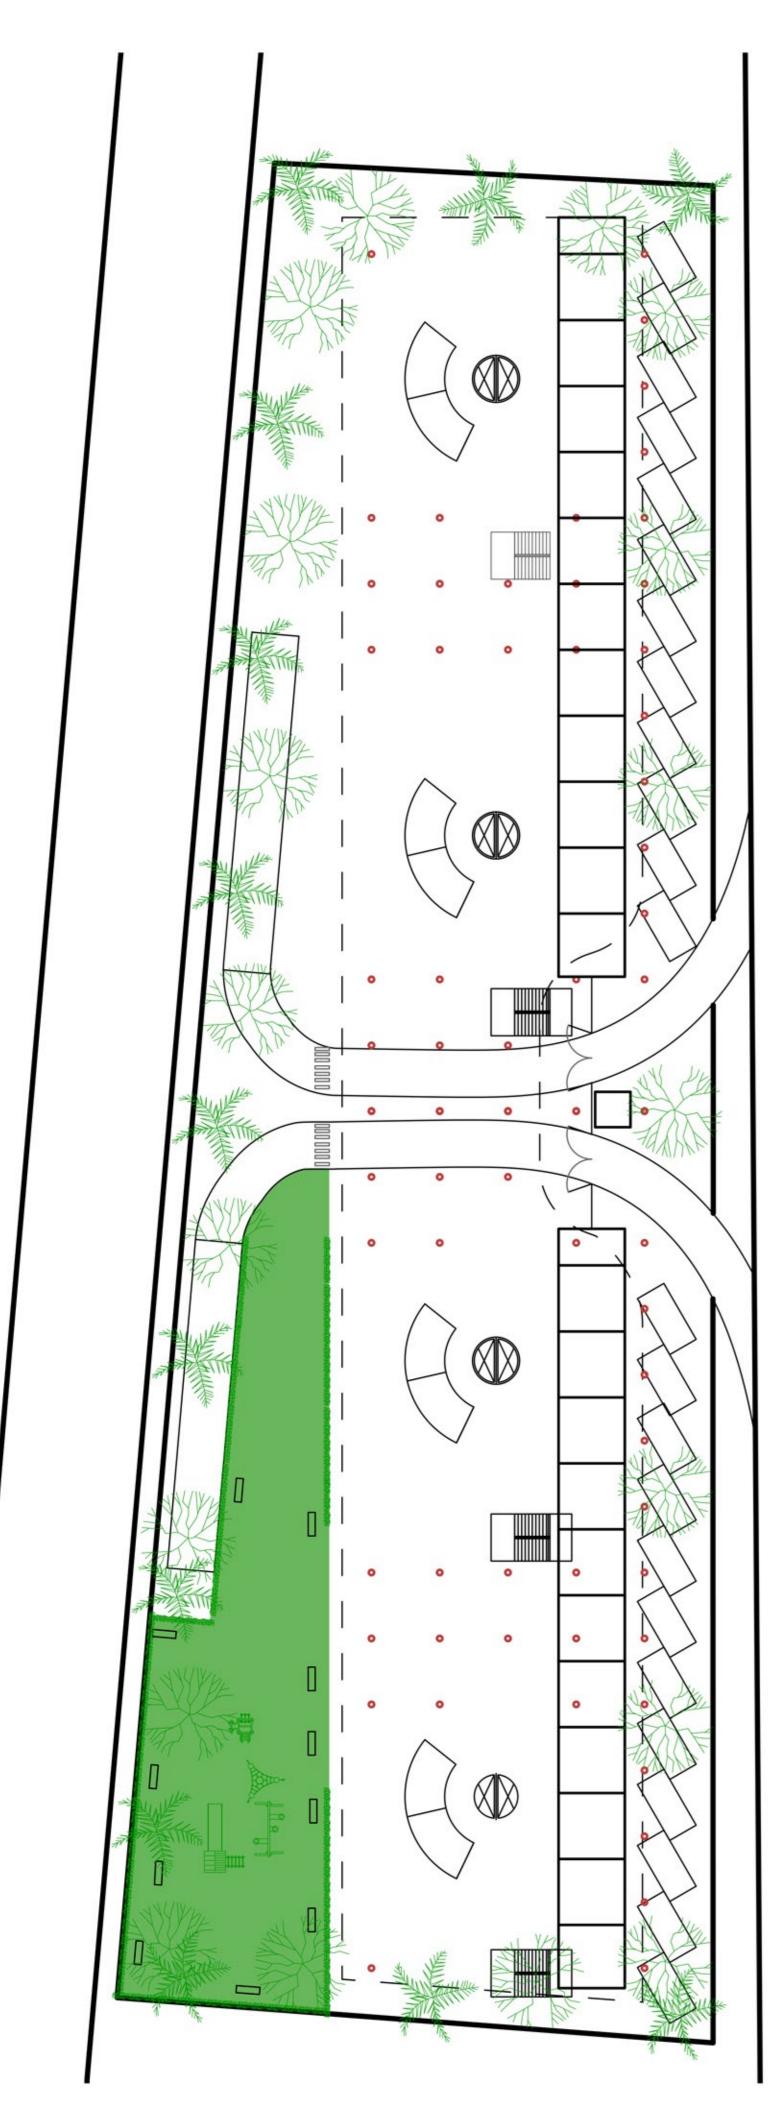

homes, the houses have been offsetet such that one opposite to other would be 1.5 m higher than the other. Front has been given for shops and underground basement parking caters to all the parking needs.