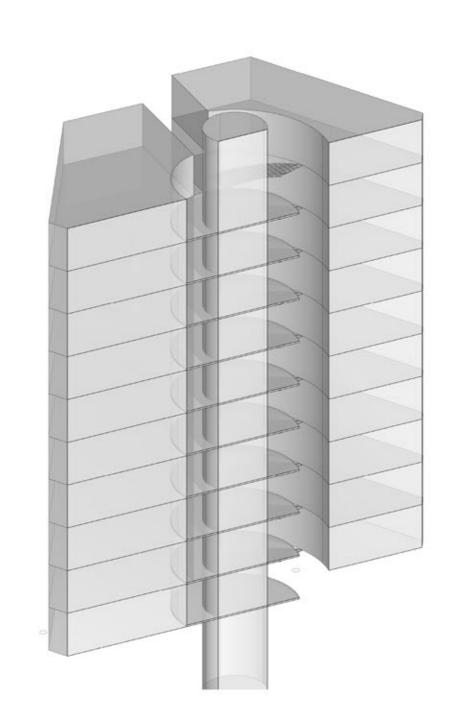

## Support and Infill

The design is such that the homeowner can choose what size of the house he wants to buy. Housing is a process that the homeowners go throught their whole life. My design has tried to make the changes in the design, increase or decrease in size, add or subtract terraces and balconies easier to do. Thus there is a central core and the apartments around it so that all the houses, big or small after division has an access to the lift lobby. Also to provide privacy from the houses opposite their

homes, the houses have been offsetet such that one opposite to other would be 1.5 m higher than the other. Front has been given for shops and underground basement parking caters to all the parking needs.