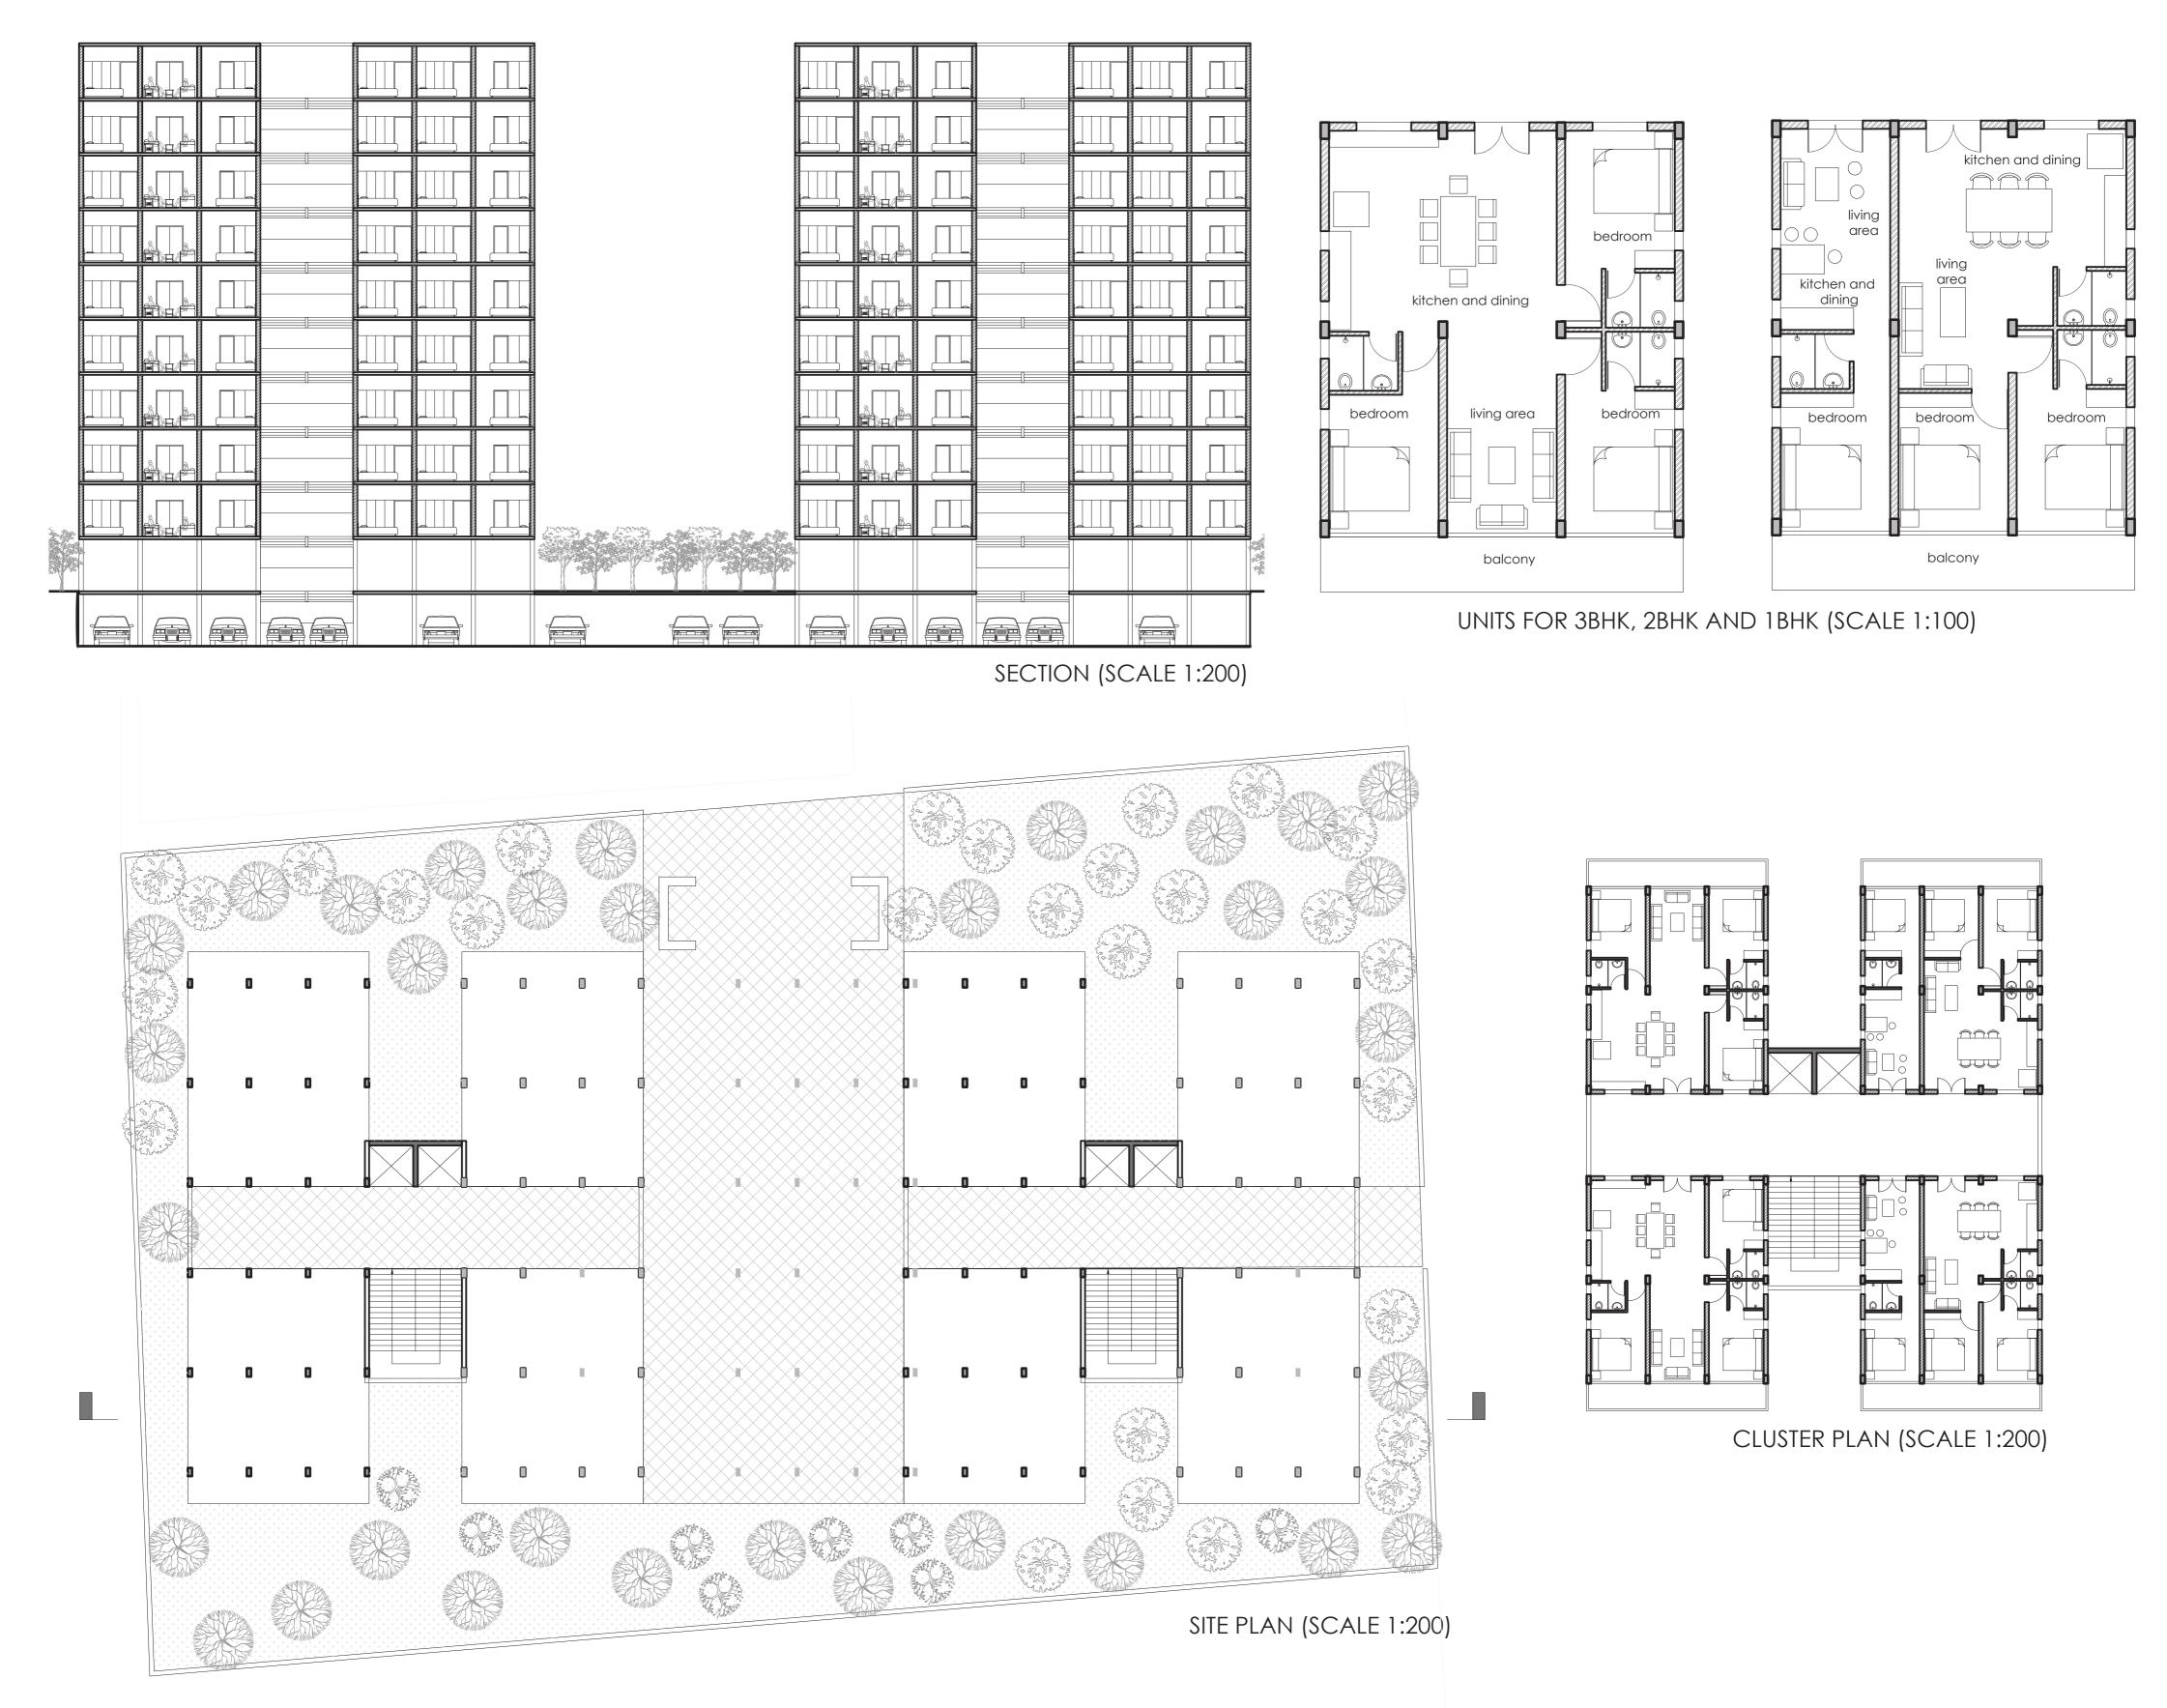

## **THE PROPOSAL**

Keeping in mind the current residents, their faith and close proximity to the Dada Sahib Na Pagla Temple, The new scheme targets mostly People having similar faith.

-The new scheme is going to respond to the temple by opening up it's boundary and creating public spaces near the Temple. -It has a flexible plan that can transform into 1,2, and 3 BHK Houses depending on where the owner decides to build curtain walls.