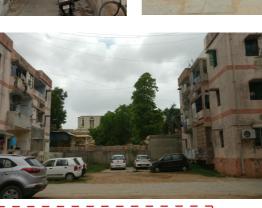

## **EXISTING SITE**

Dada Bhai na Pagla Apartments:

-35 year old apartment scheme in the Navrangpura area.

-3183 sq.m. Plot area.

-It consists of 8 blocks each consisting of 6 2BHK units.

-There is a common open area in the centre currently being used as a parking area.

-Two wheelers are parked in front of the block entrance and alley between blocks.

-The site is situated right next to a Jain Temple.

-It has restructions on the residents based on faith. i.e Only Hindus and Jains can live

there who are vegetarians. Other's from differnt faiths are usually not welcome to settle down here.

-The building's structure is higly damaged, falling apart and has leakage problems.

There is an immdediate need for redevelopment of the current scheme.