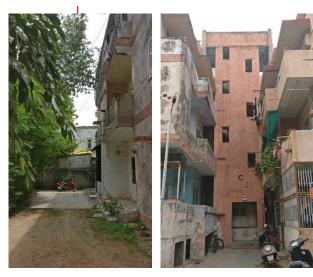

## **EXISTING SITE**

Dada Bhai na Pagla Apartments:

-35 year old apartment scheme in the Navrangpura area.

-3183 sq.m. Plot area.

-It consists of 8 blocks each consisting of 6 2BHK units.

-There is a common open area in the centre currently being used as a parking area.

-Two wheelers are parked in front of the block entrance and alley between blocks.

-The site is situated right next to a Jain Temple.

-It has restructions on the residents based on faith. i.e Only Hindus and Jains can live

there who are vegetarians. Other's from differnt faiths are usually not welcome to settle down here.

-The building's structure is higly damaged, falling apart and has leakage problems.

There is an immdediate need for redevelopment of the current scheme.