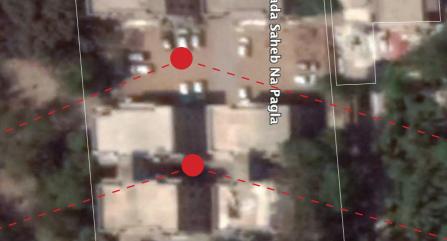

## **EXISTING SITE**

Dada Bhai na Pagla Apartments:

-35 year old apartment scheme in the Navrangpura area.

-3183 sq.m. Plot area.

-It consists of 8 blocks each consisting of 6 2BHK units.

-There is a common open area in the centre currently being used as a parking area.

-Two wheelers are parked in front of the block entrance and alley between blocks.

-The site is situated right next to a Jain Temple.

-It has restructions on the residents based on faith. i.e Only Hindus and Jains can live

there who are vegetarians. Other's from differnt faiths are usually not welcome to settle down here.

-The building's structure is higly damaged, falling apart and has leakage problems.

There is an immdediate need for redevelopment of the current scheme.

## **THE PROPOSAL**

Keeping in mind the current residents, their faith and close proximity to the Dada Sahib Na Pagla Temple, The new scheme targets mostly People having similar faith.

-The new scheme is going to respond to the temple by opening up it's boundary and creating public spaces near the Temple. -It has a flexible plan that can transform into 1,2, and 3 BHK Houses depending on where the owner decides to build curtain walls.