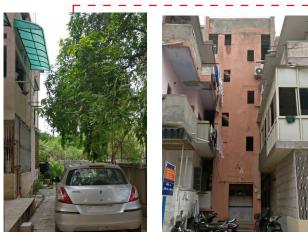

-Two wheelers are parked in front of the block entrance and alley between blocks.

-The site is situated right next to a Jain Temple.

-It has restructions on the residents based on faith. i.e Only Hindus and Jains can live

there who are vegetarians. Other's from differnt faiths are usually not welcome to settle down here.

-The building's structure is higly damaged, falling apart and has leakage problems.

There is an immdediate need for redevelopment of the current scheme.