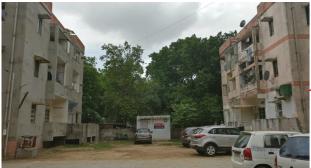

## **EXISTING SITE**

Dada Bhai na Pagla Apartments:

-35 year old apartment scheme in the Navrangpura area.

-3183 sq.m. Plot area.

-It consists of 8 blocks each consisting of 6 2BHK units.

-There is a common open area in the centre currently being used as a parking area.

-Two wheelers are parked in front of the block entrance and alley between blocks.

-The site is situated right next to a Jain Temple.

-It has restructions on the residents based on faith. i.e Only Hindus and Jains can live