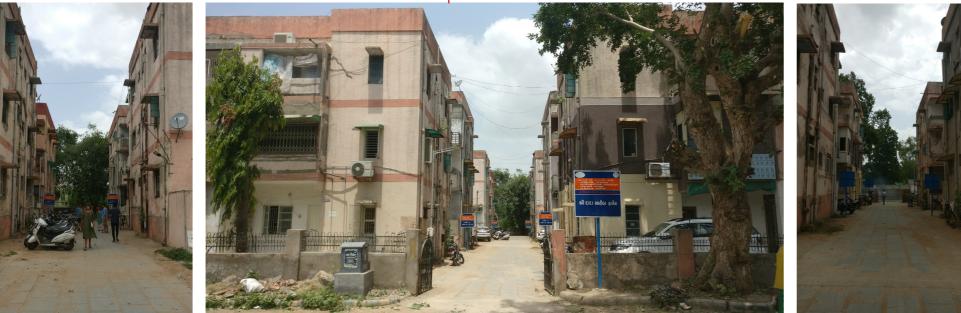

## **EXISTING SITE**

Dada Bhai na Pagla Apartments:

-35 year old apartment scheme in the Navrangpura area.

-3183 sq.m. Plot area.

-It consists of 8 blocks each consisting of 6 2BHK units.

-There is a common open area in the centre currently being used as a parking area.

-Two wheelers are parked in front of the block entrance and alley between blocks.

-The site is situated right next to a Jain Temple.

-It has restructions on the residents based on faith. i.e Only Hindus and Jains can live

there who are vegetarians. Other's from differnt faiths are usually not welcome to settle down here.

-The building's structure is higly damaged, falling apart and has leakage problems.

There is an immdediate need for redevelopment of the current scheme.