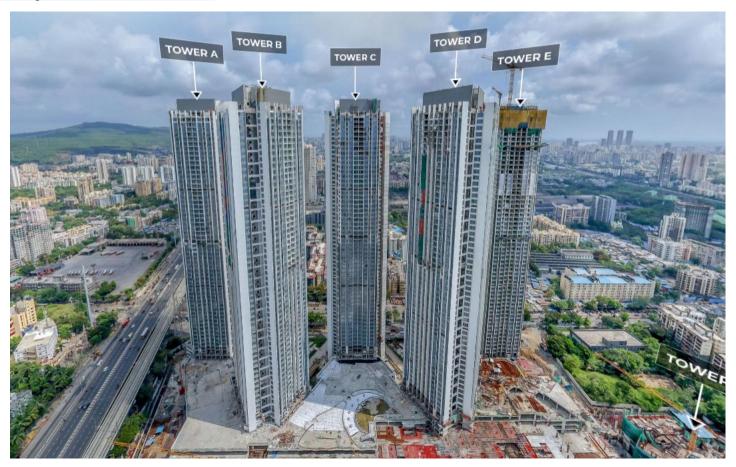

and juxtaposition of materials.





#### Unique in terms of massing module.



#### Unique in terms of its form (wavy).



#### Unique in terms of connecting sky bridges and open to sky balcony.



#### Unique in terms of lush green vertical garden facade.



#### Unique in terms of double helix form



#### Unique in terms of modular design and brutalist aesthetics.



#### Unique in terms of cascading brick arches.





Penda's residential tower, Tel Aviv, Israel

Unique in terms of numerous open-air courtyards, walkways, and communal areas, fostering a sense of community among its residents.





What is a conventional

residential apartment building?



#### Hiranandani Fortune City, Panvel, Mumbai



#### Raheja heights, Goregaon East, Mumbai



## Oberoi sky city, Borivali, Mumbai



#### **Prestige Shantiniketan, Whitefield, Bangalore**



#### **ATS Pristine Sector 150, Noida**



#### Godrej Garden City, Ahmedabad



#### Paranjape Blue Ridge, Hinjewadi, Pune



#### Adani shantigram, Ahmedabad



## Which is unique amongst these buildings?



## Which is unique amongst these buildings?



Why are there very less unique

residential buildings in Ahmedabad?

What are the reasons behind it?

# Asking various developers of Ahmedabad the reason behind the lack of unique buildings

In a conversation with the team of **Shaligram Group** of Builders

- Unique buildings are **expensive** to construct
- There are a number of restrictions imposed by the by-laws
- Unique buildings often take a long time to construct
- There is a lack of technological advancement in Ahmedabad