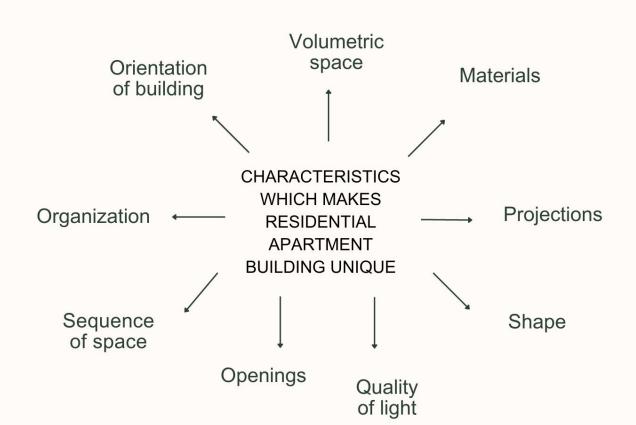

#### Unique in terms of modular design and brutalist aesthetics.

#### Unique in terms of cascading brick arches.

Penda's residential tower, Tel Aviv, Israel

Unique in terms of numerous open-air courtyards, walkways, and communal areas, fostering a sense of community among its residents.