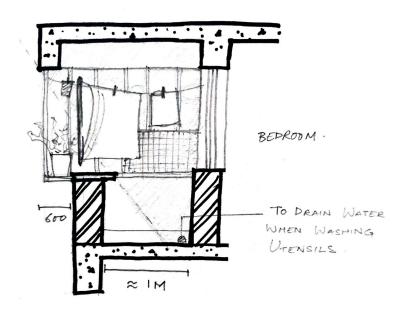

- A place to wash utensils
- A place to dry pickles
- A place to have private conversations with family / close friends
- A place to celebrate events/festivals

- A place to wash utensils
- A place to dry pickles
- A place to have private conversations with family / close friends
- A place to celebrate events/festivals