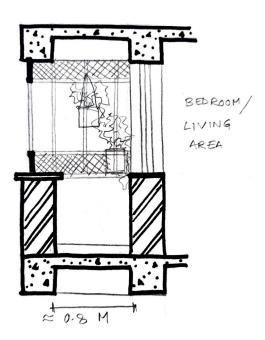

## What is a Balcony?

What activities are they used for? How should they be designed?

Balconies which emerge to occupy the gap in line between toilet and bedrooms or living rooms and bedrooms

In case of most housing projects, balconies are treated as an afterthought. A required amenity in a unit – to aid the market value of the project.