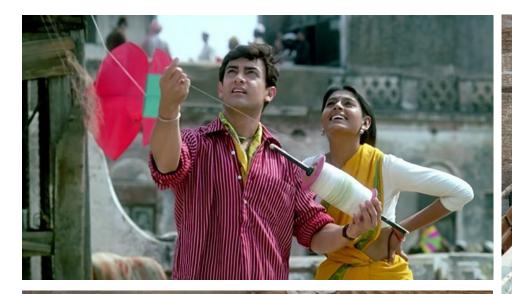

## What is it derived from?

When multi – storeyed housing started coming up, what activities were the balconies designed to accommodate?

- A place to chat with neighbours
- A place to have a cup of chai and read newspaper
- A place to buy wares from vendors
- A place to greet guests and welcome them into your house
- A place to keep a watch on the child playing outside
- A place to meet friends
- A place to play with pets

- A place to chat with neighbours
- A place to have a cup of chai and read newspaper
- A place to buy wares from vendors
- A place to greet guests and welcome them into your house
- A place to keep a watch on the child playing outside
- A place to meet friends
- A place to play with pets

- A place of surveillance
- A place to assist with issues of light, heat and wind

- A place of surveillance
- A place to assist with issues of light, heat and wind

- A place for drying clothes
- Place to air out old blankets
- A place to play/fly kites
- A place to enjoy the view from
- A place for a garden
- A place for children to play

- A place for drying clothes
- Place to air out old blankets
- A place to play/fly kites
- A place to enjoy the view from
- A place for a garden
- A place for children to play

Apartment was modified from a 3 BHK to a 2 BHK.