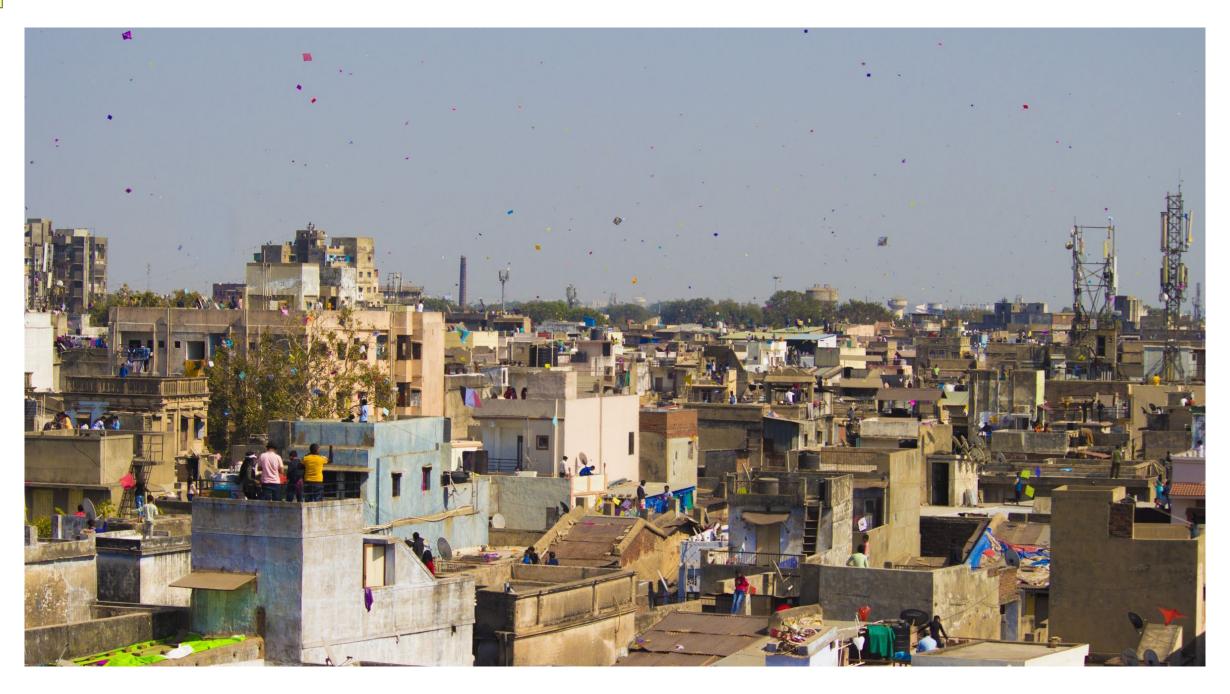

- A place of surveillance
- A place to assist with issues of light, heat and wind

- A place of surveillance
- A place to assist with issues of light, heat and wind

- A place for drying clothes
- Place to air out old blankets
- A place to play/fly kites
- A place to enjoy the view from
- A place for a garden
- A place for children to play

- A place for drying clothes
- Place to air out old blankets
- A place to play/fly kites
- A place to enjoy the view from
- A place for a garden
- A place for children to play

Apartment was modified from a 3 BHK to a 2 BHK.