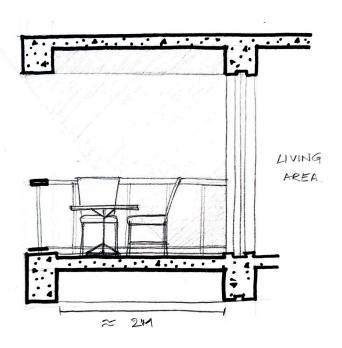

- A place of surveillance
- A place to assist with issues of light, heat and wind

- A place of surveillance
- A place to assist with issues of light, heat and wind

- A place for drying clothes
- Place to air out old blankets
- A place to play/fly kites
- A place to enjoy the view from
- A place for a garden
- A place for children to play

- A place for drying clothes
- Place to air out old blankets
- A place to play/fly kites
- A place to enjoy the view from
- A place for a garden
- A place for children to play

Apartment was modified from a 3 BHK to a 2 BHK.