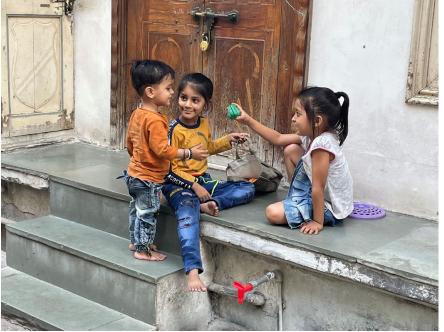

- A place for drying clothes
- Place to air out old blankets
- A place to play/fly kites
- A place to enjoy the view from
- A place for a garden
- A place for children to play

Apartment was modified from a 3 BHK to a 2 BHK.

The house opens inwards to accommodate different (personal) functions

Apartment was retained as a 3 BHK

The house opens itself to the outside. Rooms inside become a place to play

Apartment was retained as a 3 BHK