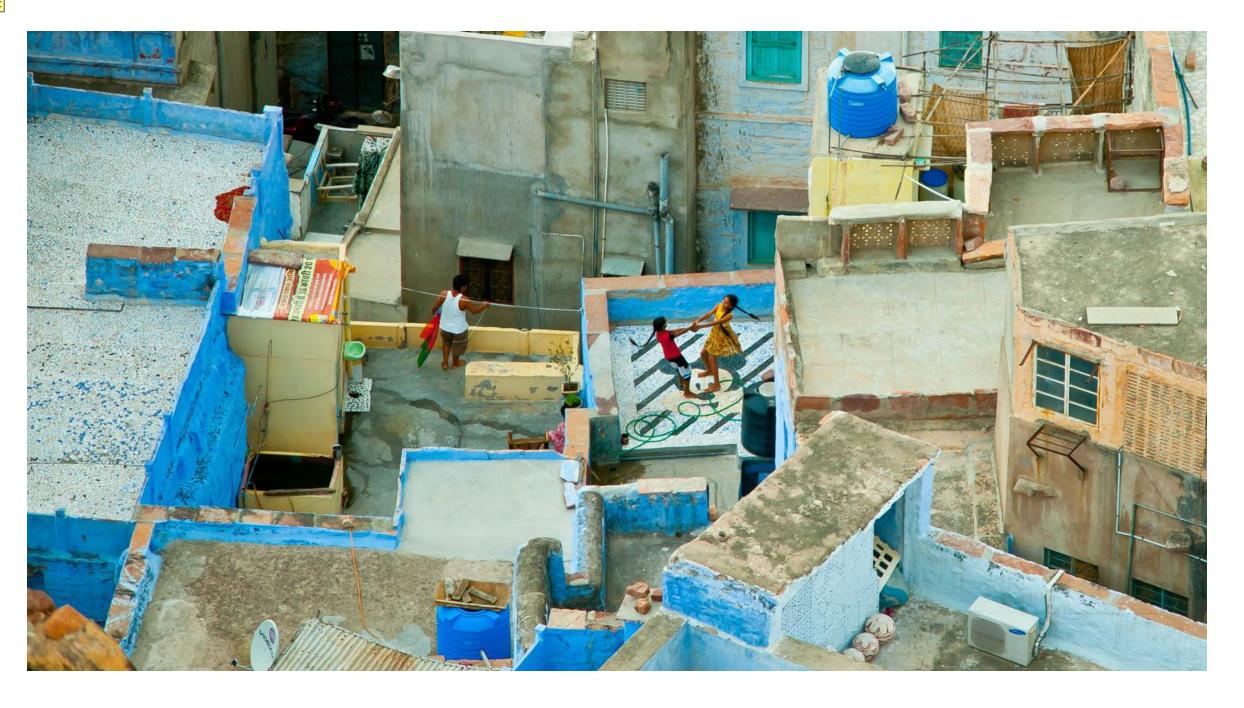

- A place to wash utensils
- A place to dry pickles
- A place to have private conversations with family / close friends
- A place to celebrate events/festivals

- A place to wash utensils
- A place to dry pickles
- A place to have private conversations with family / close friends
- A place to celebrate events/festivals

- A place of surveillance
- A place to assist with issues of light, heat and wind

- A place of surveillance
- A place to assist with issues of light, heat and wind

- A place for drying clothes
- Place to air out old blankets
- A place to play/fly kites
- A place to enjoy the view from
- A place for a garden
- A place for children to play