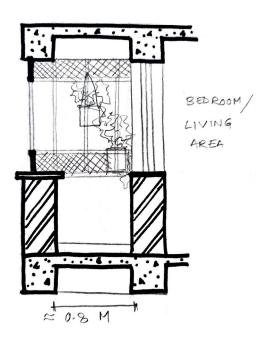

## What is a Balcony?

What activities are they used for? How should they be designed?

Balconies which emerge to occupy the gap in line between toilet and bedrooms or living rooms and bedrooms

In case of most housing projects, balconies are treated as an afterthought. A required amenity in a unit – to aid the market value of the project.