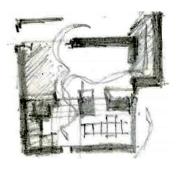

The house opens inwards to accommodate different (personal) functions

Apartment was retained as a 3 BHK

The house opens itself to the outside. Rooms inside become a place to play

Apartment was retained as a 3 BHK

Forming pockets of spaces which could accommodate different (personal) functions