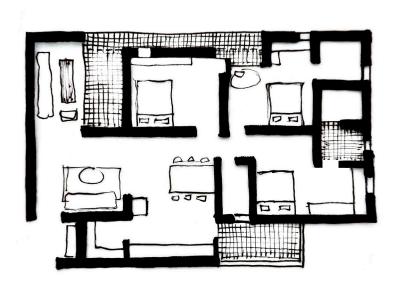

The house opens inwards to accommodate different (personal) functions

Apartment was retained as a 3 BHK

The house opens itself to the outside. Rooms inside become a place to play

Apartment was retained as a 3 BHK

Forming pockets of spaces which could accommodate different (personal) functions