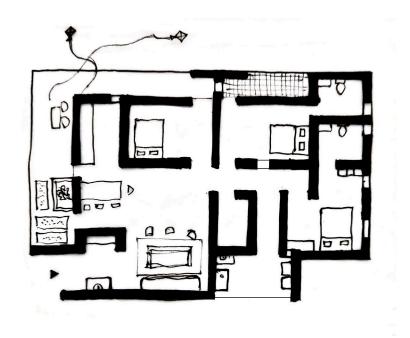

- A place for drying clothes
- Place to air out old blankets
- A place to play/fly kites
- A place to enjoy the view from
- A place for a garden
- A place for children to play

Apartment was modified from a 3 BHK to a 2 BHK.

The house opens inwards to accommodate different (personal) functions

Apartment was retained as a 3 BHK

The house opens itself to the outside. Rooms inside become a place to play

Apartment was retained as a 3 BHK