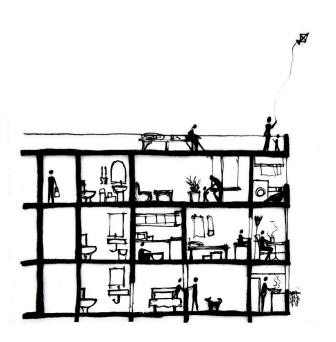

## What is it derived from?

When multi – storeyed housing started coming up, what activities were the balconies designed to accommodate?

- A place to chat with neighbours
- A place to have a cup of chai and read newspaper
- A place to buy wares from vendors
- A place to greet guests and welcome them into your house
- A place to keep a watch on the child playing outside
- A place to meet friends
- A place to play with pets

- A place to chat with neighbours
- A place to have a cup of chai and read newspaper
- A place to buy wares from vendors
- A place to greet guests and welcome them into your house
- A place to keep a watch on the child playing outside
- A place to meet friends
- A place to play with pets

- A place to wash utensils
- A place to dry pickles
- A place to have private conversations with family / close friends
- A place to celebrate events/festivals

- A place to wash utensils
- A place to dry pickles
- A place to have private conversations with family / close friends
- A place to celebrate events/festivals

- A place of surveillance
- A place to assist with issues of light, heat and wind

- A place of surveillance
- A place to assist with issues of light, heat and wind

- A place for drying clothes
- Place to air out old blankets
- A place to play/fly kites
- A place to enjoy the view from
- A place for a garden
- A place for children to play

- A place for drying clothes
- Place to air out old blankets
- A place to play/fly kites
- A place to enjoy the view from
- A place for a garden
- A place for children to play

Apartment was modified from a 3 BHK to a 2 BHK.