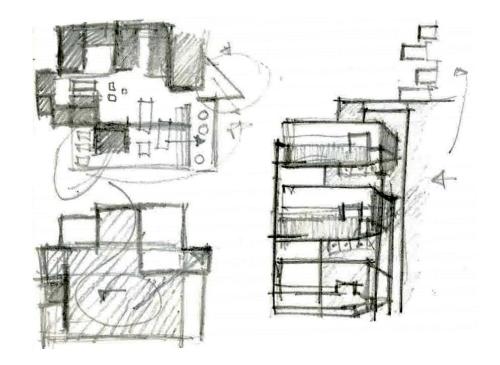

The house opens inwards to accommodate different (personal) functions

Apartment was retained as a 3 BHK

The house opens itself to the outside. Rooms inside become a place to play

Apartment was retained as a 3 BHK

Forming pockets of spaces which could accommodate different (personal) functions