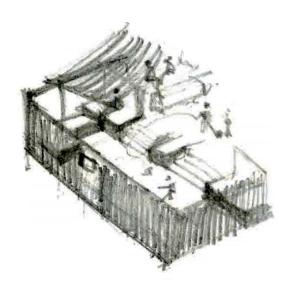

The house opens inwards to accommodate different (personal) functions

Apartment was retained as a 3 BHK

The house opens itself to the outside. Rooms inside become a place to play

Apartment was retained as a 3 BHK

Forming pockets of spaces which could accommodate different (personal) functions