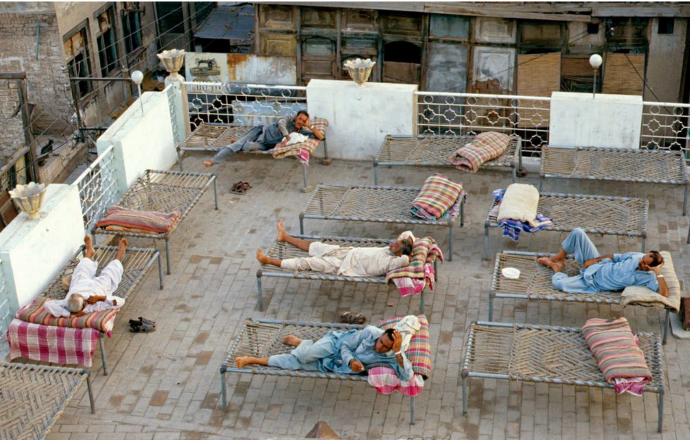

- A place of surveillance
- A place to assist with issues of light, heat and wind

- A place of surveillance
- A place to assist with issues of light, heat and wind

- A place for drying clothes
- Place to air out old blankets
- A place to play/fly kites
- A place to enjoy the view from
- A place for a garden
- A place for children to play

- A place for drying clothes
- Place to air out old blankets
- A place to play/fly kites
- A place to enjoy the view from
- A place for a garden
- A place for children to play

Apartment was modified from a 3 BHK to a 2 BHK.