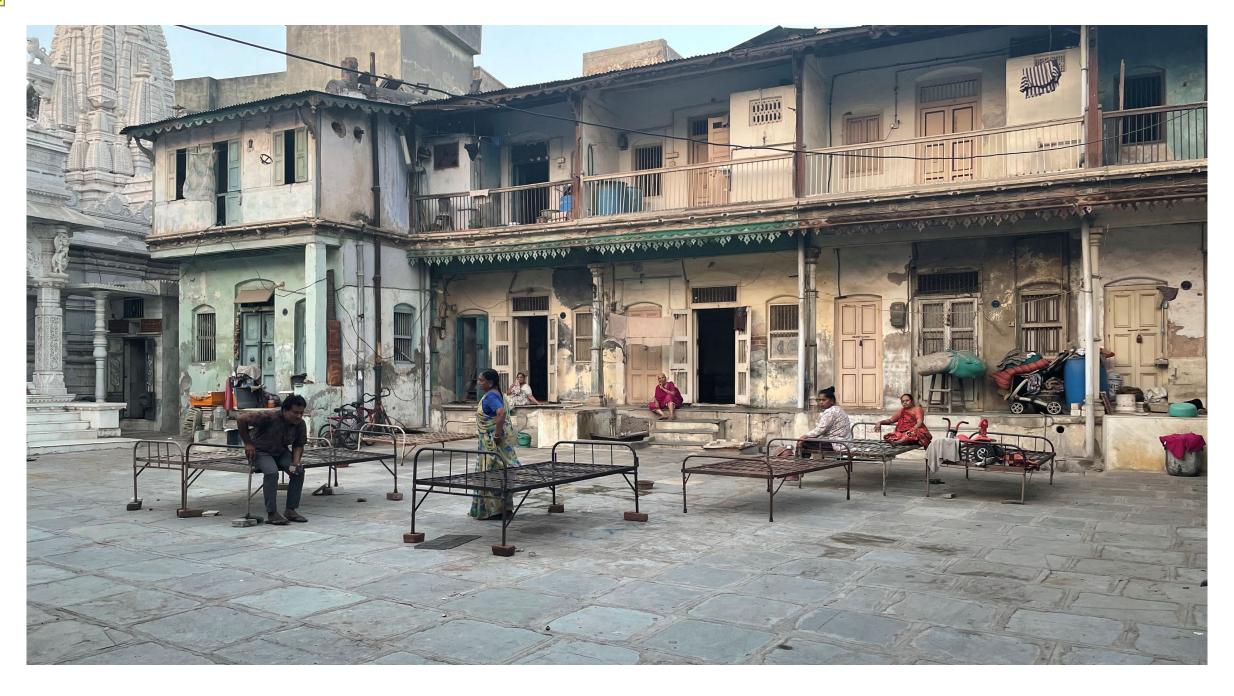

## What is a Balcony?

What activities are they used for? How should they be designed?

Balconies which emerge to occupy the gap in line between toilet and bedrooms or living rooms and bedrooms

In case of most housing projects, balconies are treated as an afterthought. A required amenity in a unit – to aid the market value of the project.

## What is it derived from?

When multi – storeyed housing started coming up, what activities were the balconies designed to accommodate?

- A place to chat with neighbours
- A place to have a cup of chai and read newspaper
- A place to buy wares from vendors
- A place to greet guests and welcome them into your house
- A place to keep a watch on the child playing outside
- A place to meet friends
- A place to play with pets