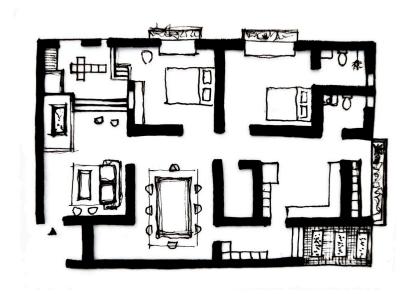

The house opens inwards to accommodate different (personal) functions

Apartment was retained as a 3 BHK

The house opens itself to the outside. Rooms inside become a place to play

Apartment was retained as a 3 BHK

Forming pockets of spaces which could accommodate different (personal) functions