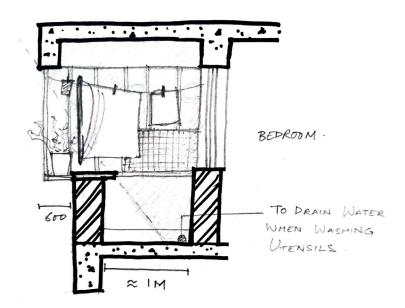

- A place to wash utensils
- A place to dry pickles
- A place to have private conversations with family / close friends
- A place to celebrate events/festivals

- A place to wash utensils
- A place to dry pickles
- A place to have private conversations with family / close friends
- A place to celebrate events/festivals