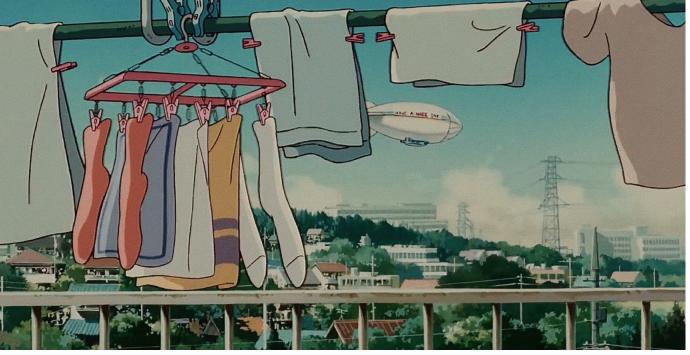

- A place of surveillance
- A place to assist with issues of light, heat and wind

- A place of surveillance
- A place to assist with issues of light, heat and wind

- A place for drying clothes
- Place to air out old blankets
- A place to play/fly kites
- A place to enjoy the view from
- A place for a garden
- A place for children to play

- A place for drying clothes
- Place to air out old blankets
- A place to play/fly kites
- A place to enjoy the view from
- A place for a garden
- A place for children to play

Apartment was modified from a 3 BHK to a 2 BHK.