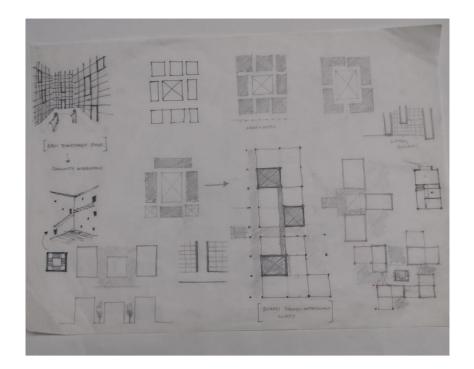

## INTENT:

Creating an experience through interlinked courtyards of various sizes and volumes.

PLOT AREA: 7,600 sq m

FSI: 2.7 (Considering Gita falls in R1 Zone)

**TOTAL PERMISSIBLE BUILT-UP AREA:** FSI x PLOT AREA = **20,520 sq m** 

### MAX GROUND COVERAGE:

max 50 % ground coverage is allowed = 3,800 sq m

#### MARGINS:

Margin from Main road = 3 m Margin from all other sides = 6 m

MAXIMUM BUILDING HEIGHT: 30 m