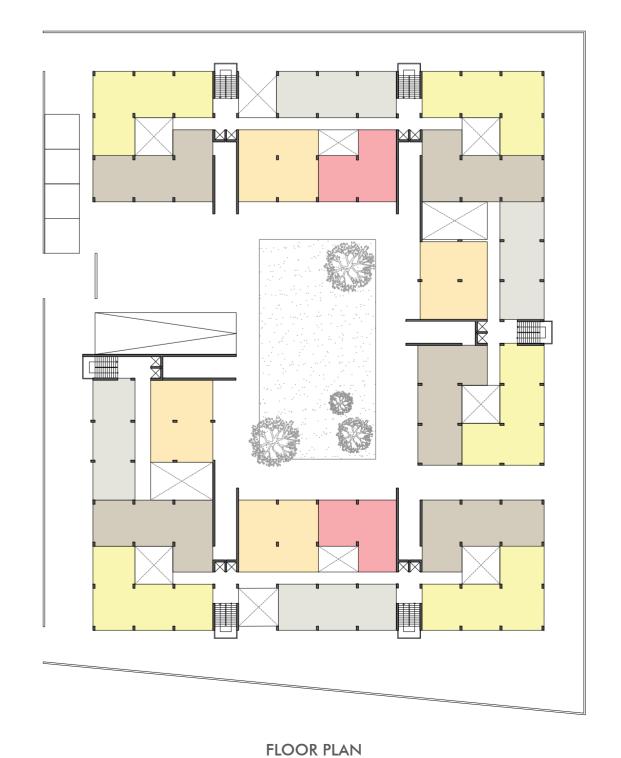

### UNIT A: 1 BHK

Built Up Area = 95 sq m Total No.of Units: 20

#### UNIT B: 3 BHK

Built Up Area = 150 sq m Total No.of Units: 45

### UNIT C: 2 BHK

Built Up Area = 140 sq m Total No.of Units: 45

## UNIT D: 2 BHK

Built Up Area = 115 sq m Total No.of Units: 36

# UNIT E: 2 BHK

Built Up Area = 120 sq m Total No.of Units: 36

BUILT UP AREA CONSUMED= 19,340 sq m

UNIT C: 2 BHK (OPTION 1) (SC 1:100)

UNIT C: 2 BHK (OPTION 1) (SC 1:100)

UNIT D: 2 BHK (OPTION 1) (SC 1:100)