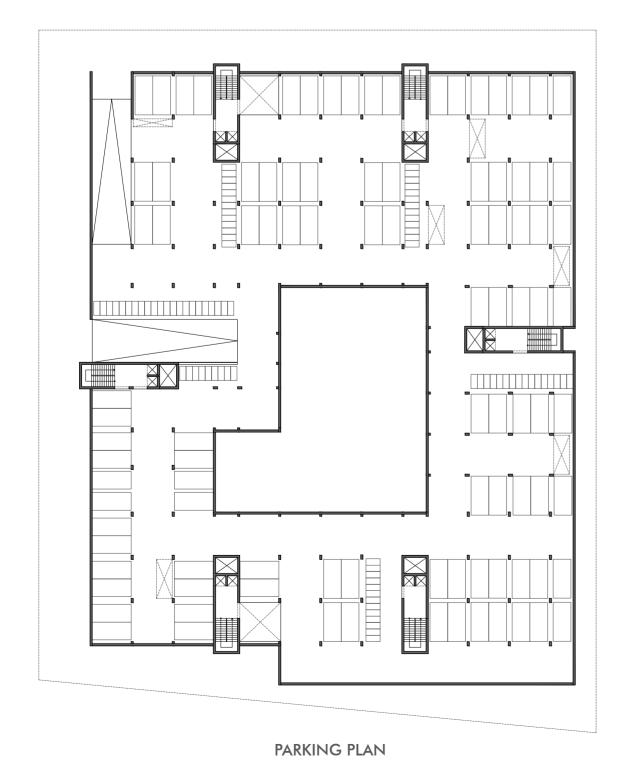

### MAX GROUND COVERAGE:

max 50 % ground coverage is allowed = 3,800 sq m

#### MARGINS:

Margin from Main road = 3 m Margin from all other sides = 6 m

MAXIMUM BUILDING HEIGHT: 30 m