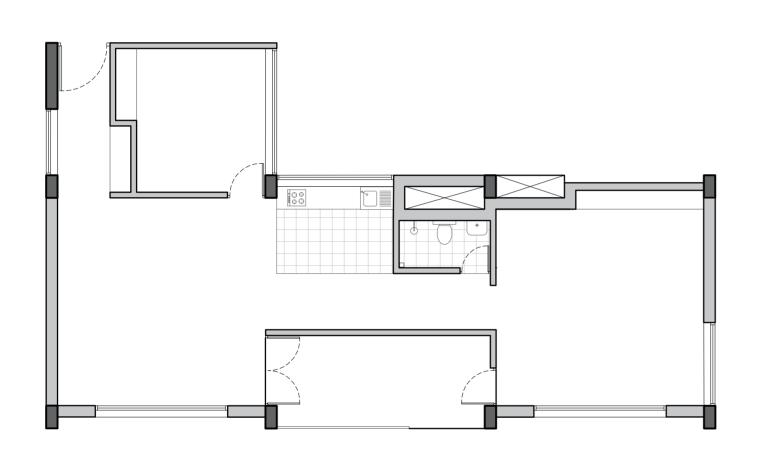

### UNIT C: 2 BHK

Built Up Area = 140 sq m Total No.of Units: 45

# UNIT E: 2 BHK

Built Up Area = 120 sq m Total No.of Units: 36

BUILT UP AREA CONSUMED= 19,340 sq m

UNIT C: 2 BHK (OPTION 1) (SC 1:100)

UNIT C: 2 BHK (OPTION 1) (SC 1:100)

UNIT D: 2 BHK (OPTION 1) (SC 1:100)