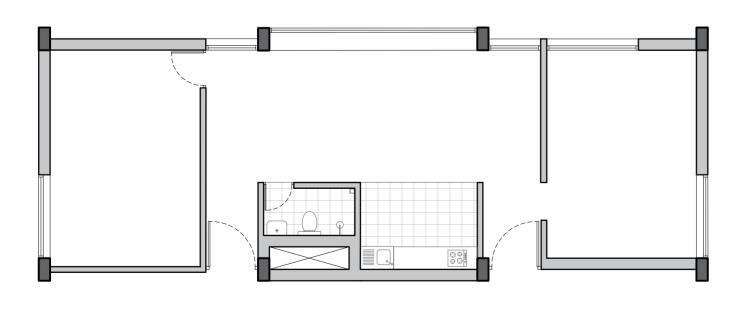

# UNIT E: 2 BHK

Built Up Area = 120 sq m Total No.of Units: 36

BUILT UP AREA CONSUMED= 19,340 sq m

UNIT C: 2 BHK (OPTION 1) (SC 1:100)

UNIT C: 2 BHK (OPTION 1) (SC 1:100)

UNIT D: 2 BHK (OPTION 1) (SC 1:100)