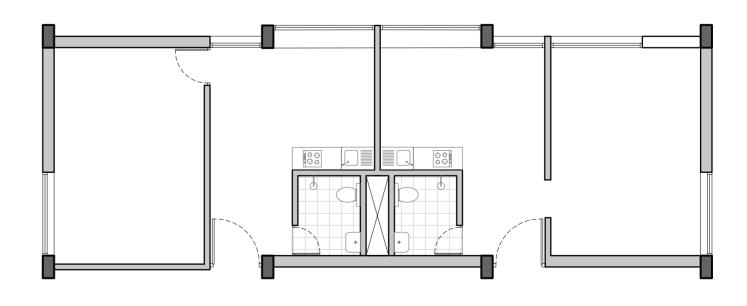

UNIT D: 2 BHK (OPTION 1)
(SC 1:100)

10 - 11 PM

11 - 12 AM

12 - 1 AM

8 - 9 AM

9 - 11 AM

11 - 12 PM

1 - 2 PM