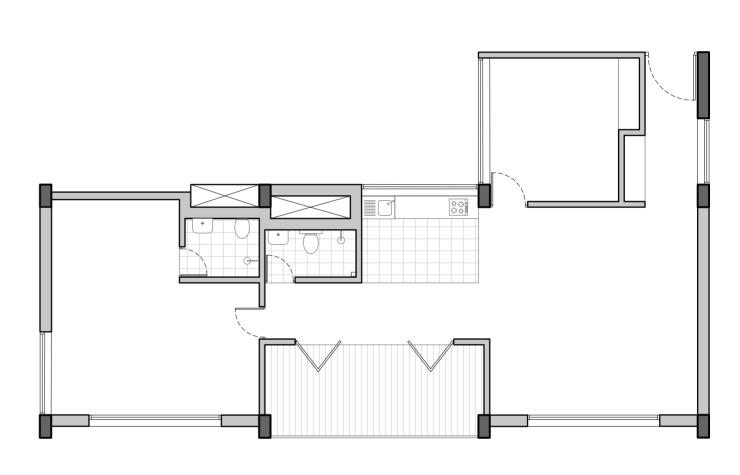

## UNIT D: 2 BHK

Built Up Area = 115 sq m Total No.of Units: 36

UNIT D: 2 BHK (OPTION 1)
(SC 1:100)

10 - 11 PM

11 - 12 AM

12 - 1 AM

8 - 9 AM

9 - 11 AM

11 - 12 PM

1 - 2 PM