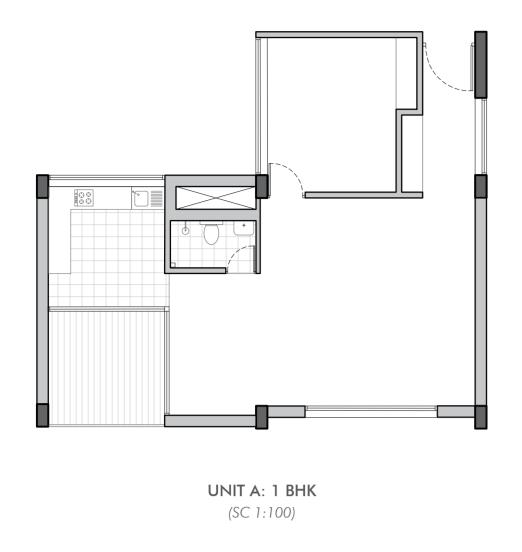

## INTENT:

Creating an experience through interlinked courtyards of various sizes and volumes.

PLOT AREA: 7,600 sq m

FSI: 2.7 (Considering Gita falls in R1 Zone)

**TOTAL PERMISSIBLE BUILT-UP AREA:** FSI x PLOT AREA = **20,520 sq m** 

### MAX GROUND COVERAGE:

max 50 % ground coverage is allowed = 3,800 sq m

#### MARGINS:

Margin from Main road = 3 m Margin from all other sides = 6 m

MAXIMUM BUILDING HEIGHT: 30 m

### UNIT A: 1 BHK

Built Up Area = 95 sq m Total No.of Units: 20

#### UNIT B: 3 BHK

Built Up Area = 150 sq m Total No.of Units: 45

### UNIT C: 2 BHK

Built Up Area = 140 sq m Total No.of Units: 45

## UNIT D: 2 BHK

Built Up Area = 115 sq m Total No.of Units: 36

# UNIT E: 2 BHK

Built Up Area = 120 sq m Total No.of Units: 36

BUILT UP AREA CONSUMED= 19,340 sq m















UNIT C: 2 BHK (OPTION 1) (SC 1:100)

UNIT C: 2 BHK (OPTION 1) (SC 1:100)





UNIT D: 2 BHK (OPTION 1) (SC 1:100)

UNIT D: 2 BHK (OPTION 1)
(SC 1:100)







10 - 11 PM

11 - 12 AM

12 - 1 AM







8 - 9 AM



9 - 11 AM



11 - 12 PM



1 - 2 PM



2 - 3 PM



3 - 4 PM



5- 7.30 PM



7.30 - 9 PM