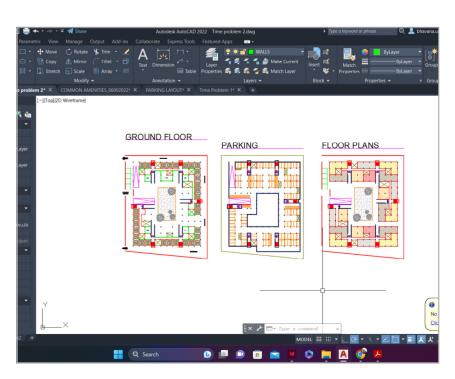

# UNIT E: 2 BHK

Built Up Area = 120 sq m Total No.of Units: 36

BUILT UP AREA CONSUMED= 19,340 sq m

UNIT C: 2 BHK (OPTION 1) (SC 1:100)

UNIT C: 2 BHK (OPTION 1) (SC 1:100)

UNIT D: 2 BHK (OPTION 1) (SC 1:100)