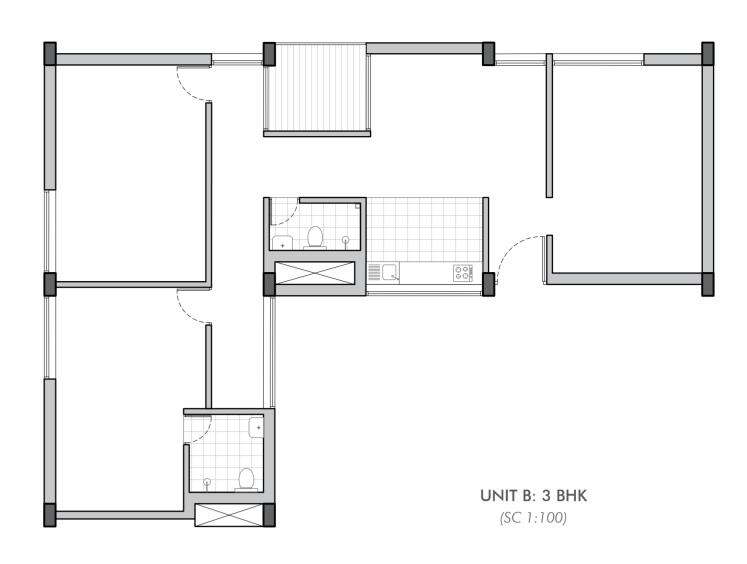

# INTENT:

Creating an experience through interlinked courtyards of various sizes and volumes.

PLOT AREA: 7,600 sq m

FSI: 2.7 (Considering Gita falls in R1 Zone)

**TOTAL PERMISSIBLE BUILT-UP AREA:** FSI x PLOT AREA = **20,520 sq m** 

### MAX GROUND COVERAGE:

max 50 % ground coverage is allowed = 3,800 sq m

#### MARGINS:

Margin from Main road = 3 m Margin from all other sides = 6 m

MAXIMUM BUILDING HEIGHT: 30 m

### UNIT A: 1 BHK

Built Up Area = 95 sq m Total No.of Units: 20

#### UNIT B: 3 BHK

Built Up Area = 150 sq m Total No.of Units: 45

### UNIT C: 2 BHK

Built Up Area = 140 sq m Total No.of Units: 45

## UNIT D: 2 BHK

Built Up Area = 115 sq m Total No.of Units: 36

# UNIT E: 2 BHK

Built Up Area = 120 sq m Total No.of Units: 36

BUILT UP AREA CONSUMED= 19,340 sq m















UNIT C: 2 BHK (OPTION 1) (SC 1:100)

UNIT C: 2 BHK (OPTION 1) (SC 1:100)





UNIT D: 2 BHK (OPTION 1) (SC 1:100)

UNIT D: 2 BHK (OPTION 1)
(SC 1:100)







10 - 11 PM

11 - 12 AM

12 - 1 AM







8 - 9 AM



9 - 11 AM



11 - 12 PM



1 - 2 PM



2 - 3 PM



3 - 4 PM



5- 7.30 PM



7.30 - 9 PM