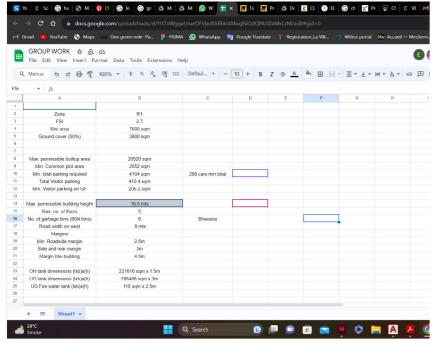

## INTENT:

Creating an experience through interlinked courtyards of various sizes and volumes.

PLOT AREA: 7,600 sq m

FSI: 2.7 (Considering Gita falls in R1 Zone)

**TOTAL PERMISSIBLE BUILT-UP AREA:** FSI x PLOT AREA = **20,520 sq m** 

### MAX GROUND COVERAGE:

max 50 % ground coverage is allowed = 3,800 sq m

#### MARGINS:

Margin from Main road = 3 m Margin from all other sides = 6 m

MAXIMUM BUILDING HEIGHT: 30 m

### UNIT A: 1 BHK

Built Up Area = 95 sq m Total No.of Units: 20

#### UNIT B: 3 BHK

Built Up Area = 150 sq m Total No.of Units: 45

### UNIT C: 2 BHK

Built Up Area = 140 sq m Total No.of Units: 45

## UNIT D: 2 BHK

Built Up Area = 115 sq m Total No.of Units: 36

# UNIT E: 2 BHK

Built Up Area = 120 sq m Total No.of Units: 36

BUILT UP AREA CONSUMED= 19,340 sq m

UNIT C: 2 BHK (OPTION 1) (SC 1:100)

UNIT C: 2 BHK (OPTION 1) (SC 1:100)

UNIT D: 2 BHK (OPTION 1) (SC 1:100)