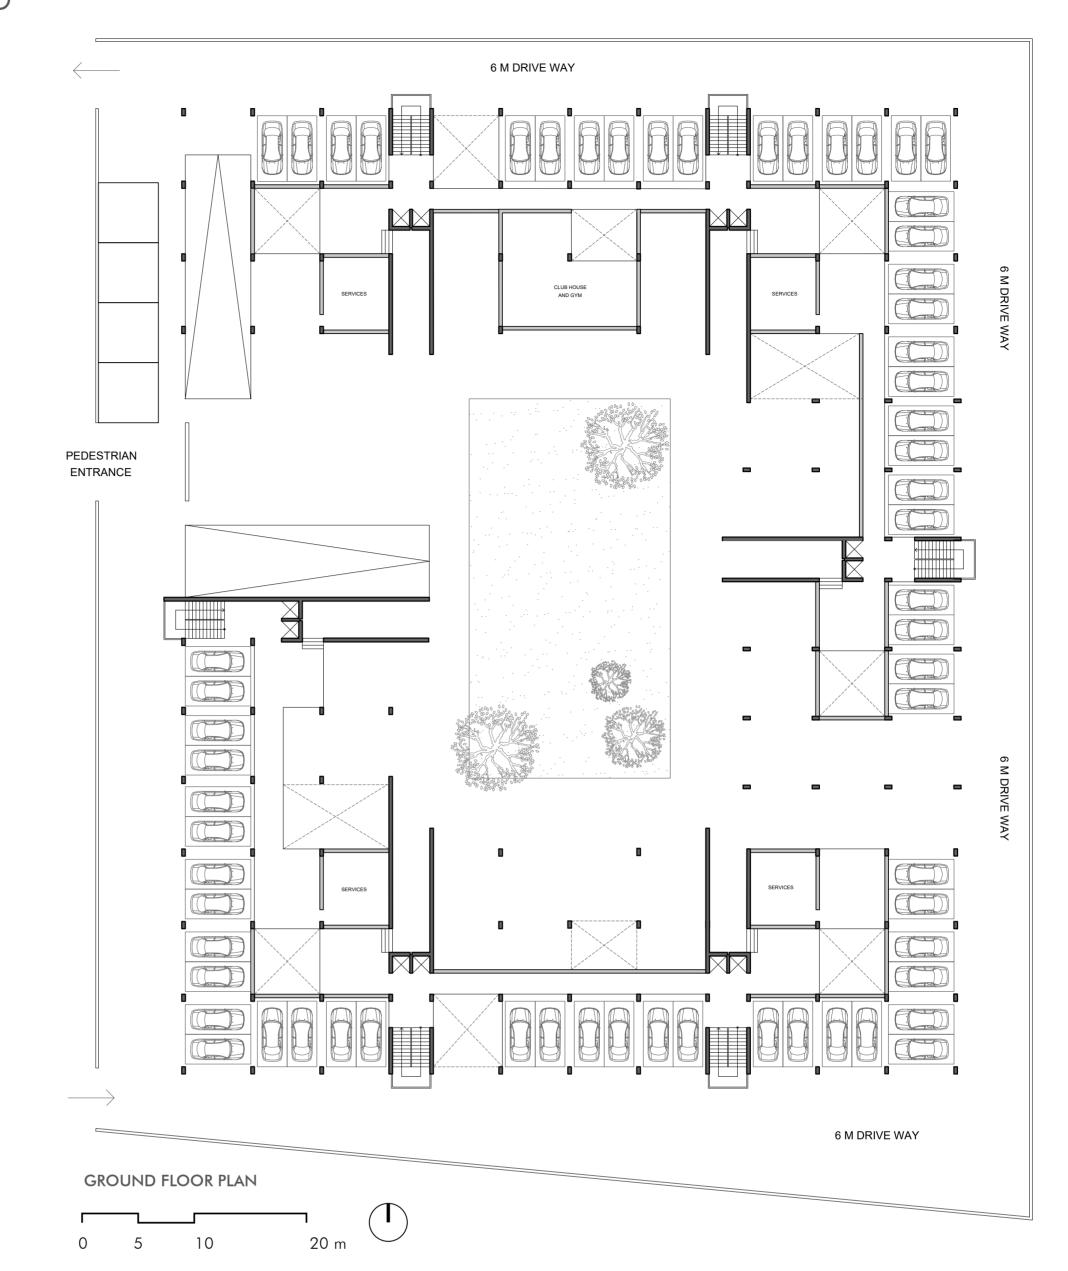

## INTENT:

Creating an experience through interlinked courtyards of various sizes and volumes.

PLOT AREA: 7,600 sq m

FSI: 2.7 (Considering Gita falls in R1 Zone)

**TOTAL PERMISSIBLE BUILT-UP AREA:** FSI x PLOT AREA = **20,520 sq m** 

### MAX GROUND COVERAGE:

max 50 % ground coverage is allowed = 3,800 sq m

#### MARGINS:

Margin from Main road = 3 m Margin from all other sides = 6 m

MAXIMUM BUILDING HEIGHT: 30 m