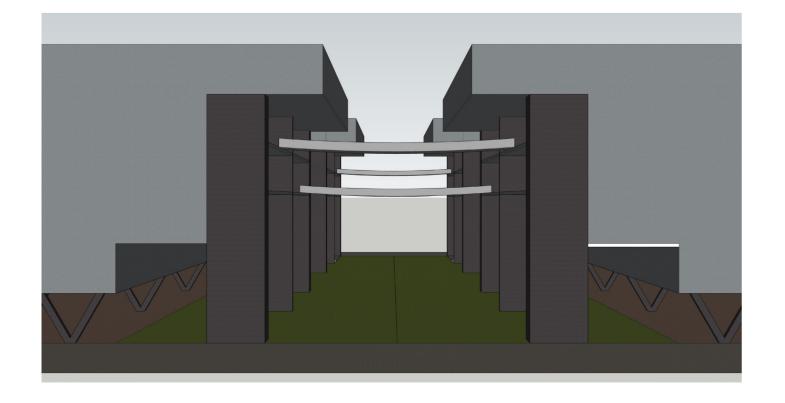

### HOUSING SCHEME NEAR SCIENCE CITY ROAD

Plot Size: 5850 sq.mts FSI: 1.8

Ground cover (Max. 50%): Used only 2760 sqm

Max. permissible FSI area: 10530 sqm

Used FSI area: 7842 sqm

Building height: 18 mts - 6 floors (Max. permisible 45mts)

Margins (all sides): 6 mts

Total Super-Builtup area: 17172 sqm

Total number of units: 40 (5 types - each 8)

**Units Areas:** T1 - 190 sqm; T2 - 250 sqm; T3 - 200 sqm;

T4 - 230 sqm; T5-220 sqm.

#### **CONCEPTUAL SKETCHES**

#### **GROUNDEDNESS:**

Maze like circulation

Greenary
Spillout spaces
Neighbourly Interactions

Slack space

FLEXIBILITY:

Sliding doors and walls Multi spatial functions defining the luxury

















## **DRAWINGS**

















# **VIEWS**









### **TIME STAMPS**



10AM



11AM



12 AM



1 PM



2 PM





4 PM





**BREAK** 

7 PM



8 PM





12 PM

**BREAK** 

1 AM





11 PM







BREAK

7 AM

CALCULATIONS



8 AM