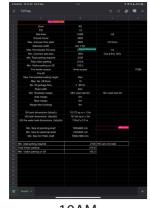

### HOUSING SCHEME NEAR SCIENCE CITY ROAD

Plot Size: 5850 sq.mts FSI: 1.8

Ground cover (Max. 50%): Used only 2760 sqm

Max. permissible FSI area: 10530 sqm

Used FSI area: 7842 sqm

Building height: 18 mts - 6 floors (Max. permisible 45mts)

Margins (all sides): 6 mts

Total Super-Builtup area: 17172 sqm

Total number of units: 40 (5 types - each 8)

**Units Areas:** T1 - 190 sqm; T2 - 250 sqm; T3 - 200 sqm;

T4 - 230 sqm; T5-220 sqm.