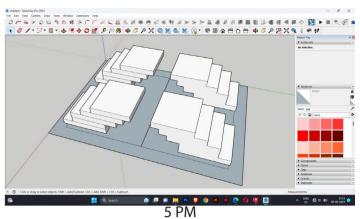

ING SCHEME NEAR SCIENCE CITY ROAD

Plot Size: 5850 sq.mts FSI: 1.8

Ground cover (Max. 50%): Used only 2760 sqm

Max. permissible FSI area: 10530 sqm

Used FSI area: 7842 sqm

Building height: 18 mts - 6 floors (Max. permisible 45mts)

Margins (all sides): 6 mts

Total Super-Builtup area: 17172 sqm

Total number of units: 40 (5 types - each 8)

**Units Areas:** T1 - 190 sqm; T2 - 250 sqm; T3 - 200 sqm;

T4 - 230 sqm; T5-220 sqm.

#### **CONCEPTUAL SKETCHES**

#### **GROUNDEDNESS:**

Maze like circulation

Greenary
Spillout spaces
Neighbourly Interactions

Slack space

FLEXIBILITY:

Sliding doors and walls Multi spatial functions defining the luxury

















## **DRAWINGS**

















# **VIEWS**









### **TIME STAMPS**



10AM



11AM



12 AM



1 PM



2 PM





4 PM





**BREAK** 

7 PM



8 PM





12 PM

**BREAK** 

1 AM





11 PM







BREAK

7 AM

CALCULATIONS



8 AM