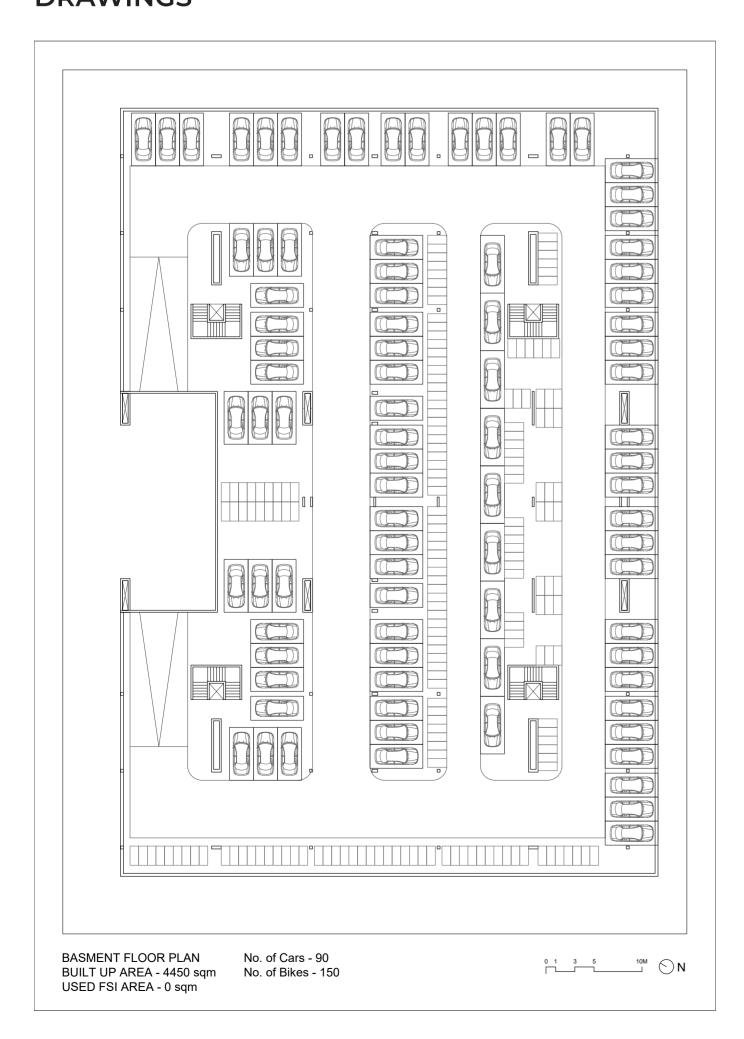

### HOUSING SCHEME NEAR SCIENCE CITY ROAD

Plot Size: 5850 sq.mts FSI: 1.8

Ground cover (Max. 50%): Used only 2760 sqm

Max. permissible FSI area: 10530 sqm

Used FSI area: 7842 sqm

Building height: 18 mts - 6 floors (Max. permisible 45mts)

Margins (all sides): 6 mts

Total Super-Builtup area: 17172 sqm

Total number of units: 40 (5 types - each 8)

**Units Areas:** T1 - 190 sqm; T2 - 250 sqm; T3 - 200 sqm;

T4 - 230 sqm; T5-220 sqm.