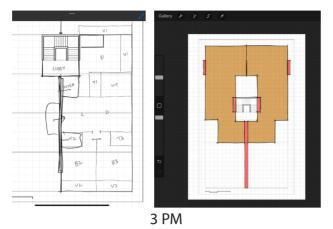

### HOUSING SCHEME NEAR SCIENCE CITY ROAD

Plot Size: 5850 sq.mts FSI: 1.8

Ground cover (Max. 50%): Used only 2760 sqm

Max. permissible FSI area: 10530 sqm

Used FSI area: 7842 sqm

Building height: 18 mts - 6 floors (Max. permisible 45mts)

Margins (all sides): 6 mts

Total Super-Builtup area: 17172 sqm

Total number of units: 40 (5 types - each 8)

**Units Areas:** T1 - 190 sqm; T2 - 250 sqm; T3 - 200 sqm;

T4 - 230 sqm; T5-220 sqm.

#### **CONCEPTUAL SKETCHES**

#### **GROUNDEDNESS:**

Maze like circulation

Greenary
Spillout spaces
Neighbourly Interactions

Slack space

FLEXIBILITY:

Sliding doors and walls Multi spatial functions defining the luxury

















## **DRAWINGS**

















# **VIEWS**









### **TIME STAMPS**



10AM



11AM



12 AM



1 PM



2 PM





4 PM





**BREAK** 

7 PM



8 PM





12 PM

**BREAK** 

1 AM





11 PM







BREAK

7 AM

CALCULATIONS



8 AM