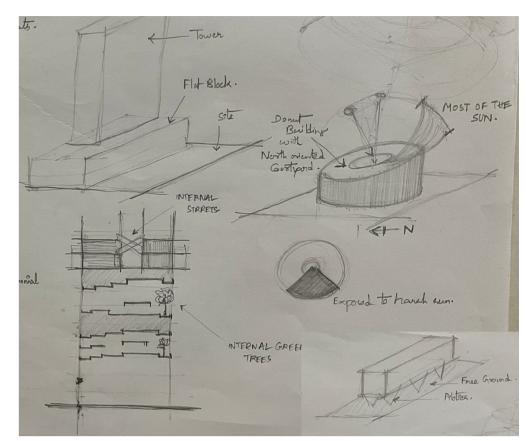

### HOUSING SCHEME NEAR SCIENCE CITY ROAD

Plot Size: 5850 sq.mts FSI: 1.8

Ground cover (Max. 50%): Used only 2760 sqm

Max. permissible FSI area: 10530 sqm

Used FSI area: 7842 sqm

Building height: 18 mts - 6 floors (Max. permisible 45mts)

Margins (all sides): 6 mts

Total Super-Builtup area: 17172 sqm

Total number of units: 40 (5 types - each 8)

**Units Areas:** T1 - 190 sqm; T2 - 250 sqm; T3 - 200 sqm;

T4 - 230 sqm; T5-220 sqm.

#### **CONCEPTUAL SKETCHES**

#### **GROUNDEDNESS:**

Maze like circulation

Greenary
Spillout spaces
Neighbourly Interactions

Slack space

FLEXIBILITY:

Sliding doors and walls Multi spatial functions defining the luxury

















## **DRAWINGS**

















# **VIEWS**









### **TIME STAMPS**



10AM



11AM



12 AM



1 PM



2 PM





4 PM





**BREAK** 

7 PM



8 PM





12 PM

**BREAK** 

1 AM





11 PM







BREAK

7 AM

CALCULATIONS



8 AM