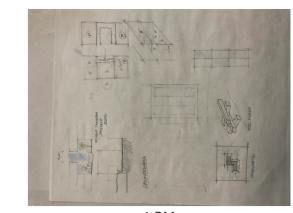

### HOUSING SCHEME NEAR SCIENCE CITY ROAD

Plot Size: 5850 sq.mts FSI: 1.8

Ground cover (Max. 50%): Used only 2760 sqm

Max. permissible FSI area: 10530 sqm

Used FSI area: 7842 sqm

Building height: 18 mts - 6 floors (Max. permisible 45mts)

Margins (all sides): 6 mts

Total Super-Builtup area: 17172 sqm

Total number of units: 40 (5 types - each 8)

**Units Areas:** T1 - 190 sqm; T2 - 250 sqm; T3 - 200 sqm;

T4 - 230 sqm; T5-220 sqm.

#### **CONCEPTUAL SKETCHES**

#### **GROUNDEDNESS:**

Maze like circulation

Greenary
Spillout spaces
Neighbourly Interactions

Slack space

FLEXIBILITY:

Sliding doors and walls Multi spatial functions defining the luxury

















## **DRAWINGS**

















# **VIEWS**









### **TIME STAMPS**



10AM



11AM



12 AM



1 PM



2 PM





4 PM





**BREAK** 

7 PM



8 PM





12 PM

**BREAK** 

1 AM





11 PM







BREAK

7 AM

CALCULATIONS



8 AM