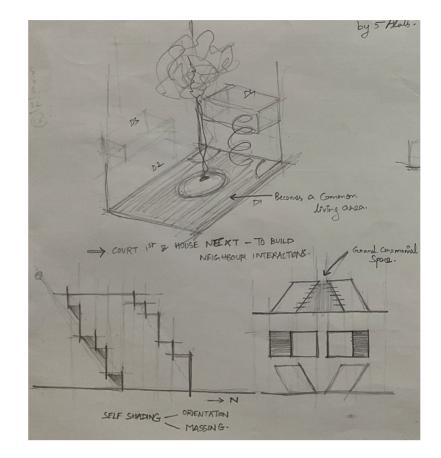

### HOUSING SCHEME NEAR SCIENCE CITY ROAD

Plot Size: 5850 sq.mts FSI: 1.8

Ground cover (Max. 50%): Used only 2760 sqm

Max. permissible FSI area: 10530 sqm

Used FSI area: 7842 sqm

Building height: 18 mts - 6 floors (Max. permisible 45mts)

Margins (all sides): 6 mts

Total Super-Builtup area: 17172 sqm

Total number of units: 40 (5 types - each 8)

**Units Areas:** T1 - 190 sqm; T2 - 250 sqm; T3 - 200 sqm;

T4 - 230 sqm; T5-220 sqm.

#### **CONCEPTUAL SKETCHES**

#### **GROUNDEDNESS:**

Maze like circulation

Greenary
Spillout spaces
Neighbourly Interactions

Slack space

FLEXIBILITY:

Sliding doors and walls Multi spatial functions defining the luxury

















## **DRAWINGS**

















# **VIEWS**









### **TIME STAMPS**



10AM



11AM



12 AM



1 PM



2 PM





4 PM





**BREAK** 

7 PM



8 PM





12 PM

**BREAK** 

1 AM





11 PM







BREAK

7 AM

CALCULATIONS



8 AM