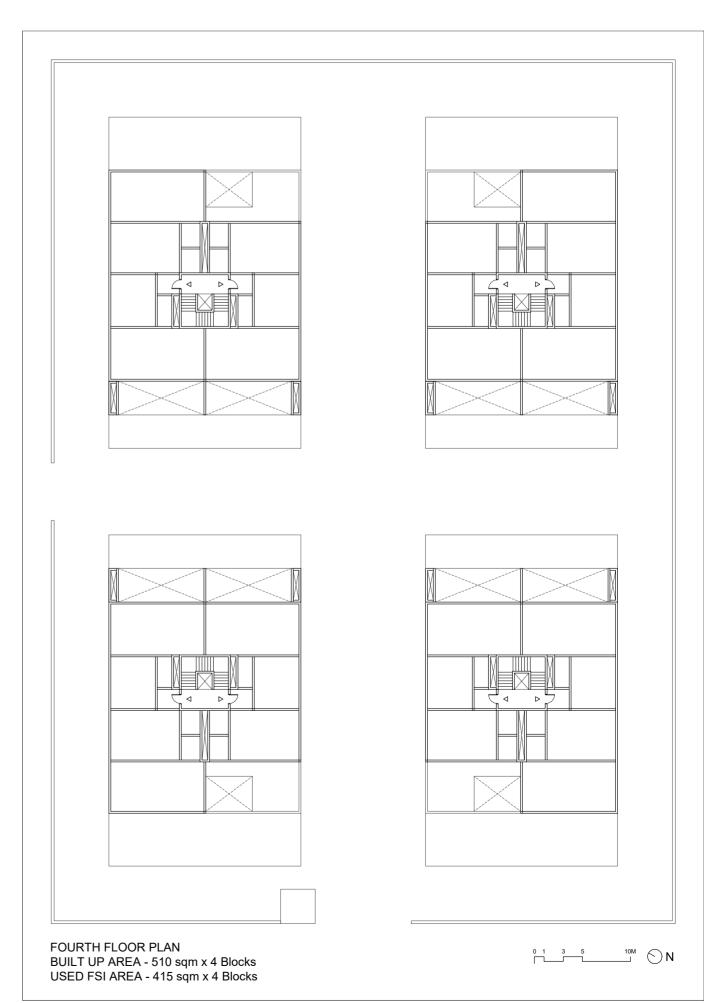

### HOUSING SCHEME NEAR SCIENCE CITY ROAD

Plot Size: 5850 sq.mts FSI: 1.8

Ground cover (Max. 50%): Used only 2760 sqm

Max. permissible FSI area: 10530 sqm

Used FSI area: 7842 sqm

Building height: 18 mts - 6 floors (Max. permisible 45mts)

Margins (all sides): 6 mts

Total Super-Builtup area: 17172 sqm

Total number of units: 40 (5 types - each 8)

**Units Areas:** T1 - 190 sqm; T2 - 250 sqm; T3 - 200 sqm;

T4 - 230 sqm; T5-220 sqm.