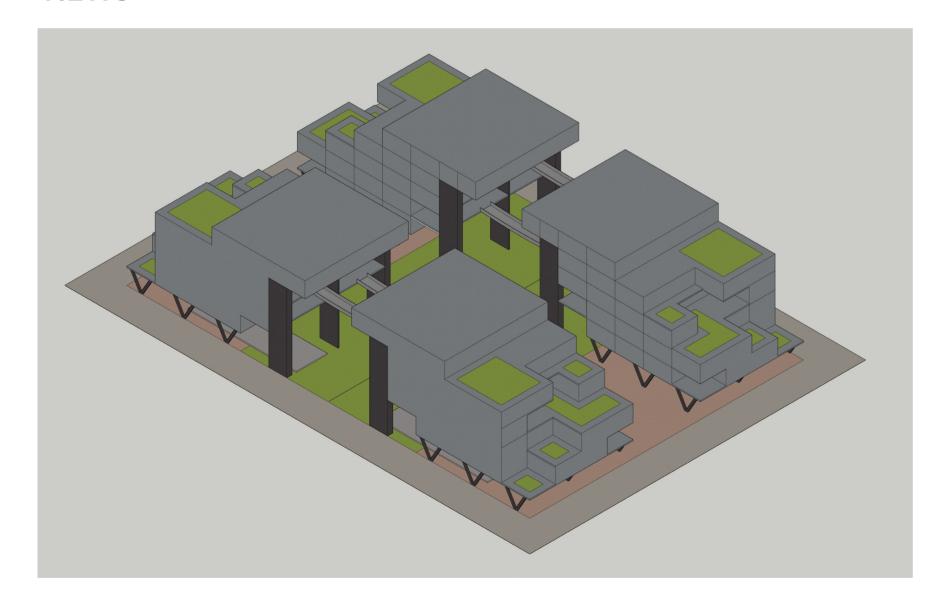

### HOUSING SCHEME NEAR SCIENCE CITY ROAD

Plot Size: 5850 sq.mts FSI: 1.8

Ground cover (Max. 50%): Used only 2760 sqm

Max. permissible FSI area: 10530 sqm

Used FSI area: 7842 sqm

Building height: 18 mts - 6 floors (Max. permisible 45mts)

Margins (all sides): 6 mts

Total Super-Builtup area: 17172 sqm

Total number of units: 40 (5 types - each 8)

**Units Areas:** T1 - 190 sqm; T2 - 250 sqm; T3 - 200 sqm;

T4 - 230 sqm; T5-220 sqm.

#### **CONCEPTUAL SKETCHES**

#### **GROUNDEDNESS:**

Maze like circulation

Greenary
Spillout spaces
Neighbourly Interactions

Slack space

FLEXIBILITY:

Sliding doors and walls Multi spatial functions defining the luxury

















## **DRAWINGS**

















# **VIEWS**









### **TIME STAMPS**



10AM



11AM



12 AM



1 PM



2 PM





4 PM





**BREAK** 

7 PM



8 PM





12 PM

**BREAK** 

1 AM





11 PM







BREAK

7 AM

CALCULATIONS



8 AM