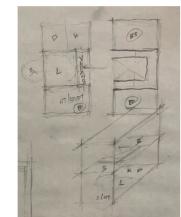

### HOUSING SCHEME NEAR SCIENCE CITY ROAD

Plot Size: 5850 sq.mts FSI: 1.8

Ground cover (Max. 50%): Used only 2760 sqm

Max. permissible FSI area: 10530 sqm

Used FSI area: 7842 sqm

Building height: 18 mts - 6 floors (Max. permisible 45mts)

Margins (all sides): 6 mts

Total Super-Builtup area: 17172 sqm

Total number of units: 40 (5 types - each 8)

**Units Areas:** T1 - 190 sqm; T2 - 250 sqm; T3 - 200 sqm;

T4 - 230 sqm; T5-220 sqm.

#### **CONCEPTUAL SKETCHES**

#### **GROUNDEDNESS:**

Maze like circulation

Greenary
Spillout spaces
Neighbourly Interactions

Slack space

FLEXIBILITY:

Sliding doors and walls Multi spatial functions defining the luxury

















## **DRAWINGS**

















# **VIEWS**









### **TIME STAMPS**



10AM



11AM



12 AM



1 PM



2 PM





4 PM





**BREAK** 

7 PM



8 PM





12 PM

**BREAK** 

1 AM





11 PM







BREAK

7 AM

CALCULATIONS



8 AM