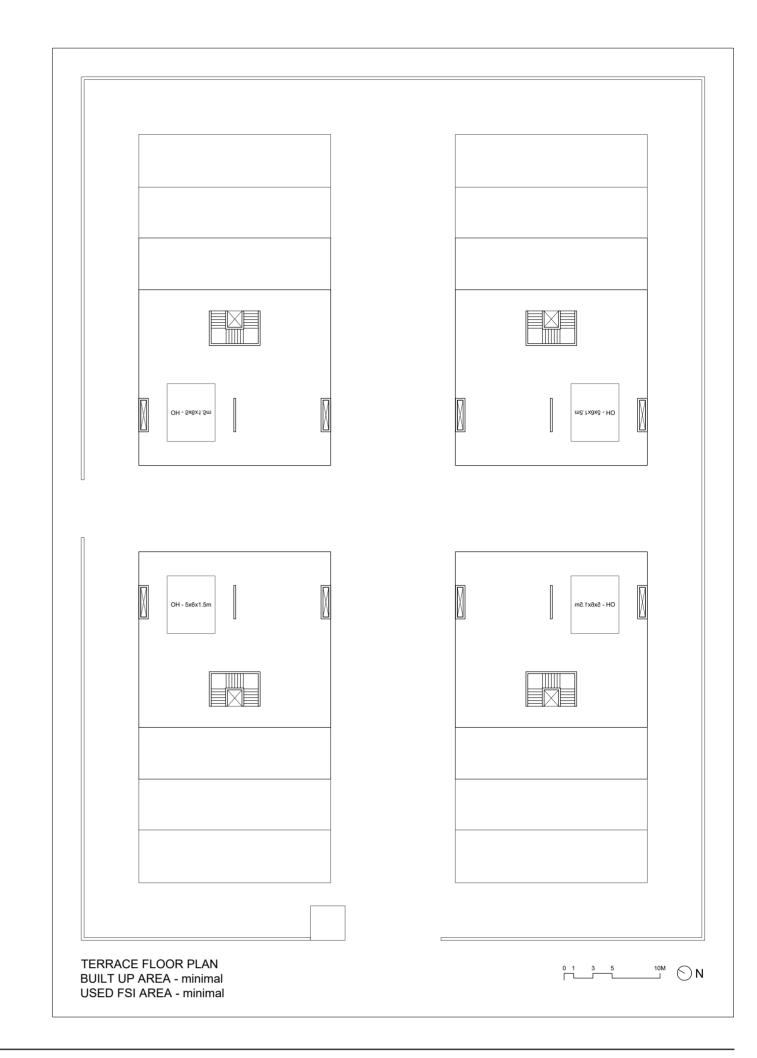

### HOUSING SCHEME NEAR SCIENCE CITY ROAD

Plot Size: 5850 sq.mts FSI: 1.8

Ground cover (Max. 50%): Used only 2760 sqm

Max. permissible FSI area: 10530 sqm

Used FSI area: 7842 sqm

Building height: 18 mts - 6 floors (Max. permisible 45mts)

Margins (all sides): 6 mts

Total Super-Builtup area: 17172 sqm

Total number of units: 40 (5 types - each 8)

**Units Areas:** T1 - 190 sqm; T2 - 250 sqm; T3 - 200 sqm;

T4 - 230 sqm; T5-220 sqm.