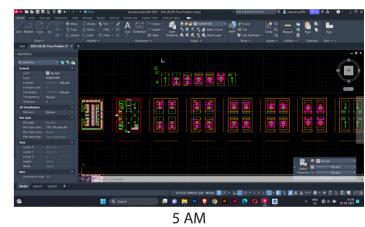

nd cover (Max. 50%): Used only 2760 sqm

Max. permissible FSI area: 10530 sqm

Used FSI area: 7842 sqm

Building height: 18 mts - 6 floors (Max. permisible 45mts)

Margins (all sides): 6 mts

Total Super-Builtup area: 17172 sqm

Total number of units: 40 (5 types - each 8)

**Units Areas:** T1 - 190 sqm; T2 - 250 sqm; T3 - 200 sqm;

T4 - 230 sqm; T5-220 sqm.

#### **CONCEPTUAL SKETCHES**

#### **GROUNDEDNESS:**

Maze like circulation

Greenary
Spillout spaces
Neighbourly Interactions

Slack space

FLEXIBILITY:

Sliding doors and walls Multi spatial functions defining the luxury

















## **DRAWINGS**

















# **VIEWS**









### **TIME STAMPS**



10AM



11AM



12 AM



1 PM



2 PM





4 PM





**BREAK** 

7 PM



8 PM





12 PM

**BREAK** 

1 AM





11 PM







BREAK

7 AM

CALCULATIONS



8 AM