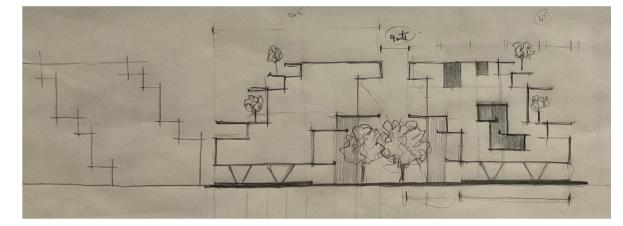

### HOUSING SCHEME NEAR SCIENCE CITY ROAD

Plot Size: 5850 sq.mts FSI: 1.8

Ground cover (Max. 50%): Used only 2760 sqm

Max. permissible FSI area: 10530 sqm

Used FSI area: 7842 sqm

Building height: 18 mts - 6 floors (Max. permisible 45mts)

Margins (all sides): 6 mts

Total Super-Builtup area: 17172 sqm

Total number of units: 40 (5 types - each 8)

**Units Areas:** T1 - 190 sqm; T2 - 250 sqm; T3 - 200 sqm;

T4 - 230 sqm; T5-220 sqm.

#### **CONCEPTUAL SKETCHES**

#### **GROUNDEDNESS:**

Maze like circulation

Greenary
Spillout spaces
Neighbourly Interactions

Slack space

FLEXIBILITY:

Sliding doors and walls Multi spatial functions defining the luxury

















## **DRAWINGS**

















# **VIEWS**









### **TIME STAMPS**



10AM



11AM



12 AM



1 PM



2 PM





4 PM





**BREAK** 

7 PM



8 PM





12 PM

**BREAK** 

1 AM





11 PM







BREAK

7 AM

CALCULATIONS



8 AM