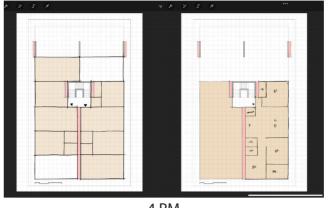

### HOUSING SCHEME NEAR SCIENCE CITY ROAD

Plot Size: 5850 sq.mts FSI: 1.8

Ground cover (Max. 50%): Used only 2760 sqm

Max. permissible FSI area: 10530 sqm

Used FSI area: 7842 sqm

Building height: 18 mts - 6 floors (Max. permisible 45mts)

Margins (all sides): 6 mts

Total Super-Builtup area: 17172 sqm

Total number of units: 40 (5 types - each 8)

**Units Areas:** T1 - 190 sqm; T2 - 250 sqm; T3 - 200 sqm;

T4 - 230 sqm; T5-220 sqm.

#### **CONCEPTUAL SKETCHES**

#### **GROUNDEDNESS:**

Maze like circulation

Greenary
Spillout spaces
Neighbourly Interactions

Slack space

FLEXIBILITY:

Sliding doors and walls Multi spatial functions defining the luxury

















## **DRAWINGS**

















# **VIEWS**









### **TIME STAMPS**



10AM



11AM



12 AM



1 PM



2 PM





4 PM





**BREAK** 

7 PM



8 PM





12 PM

**BREAK** 

1 AM





11 PM







BREAK

7 AM

CALCULATIONS



8 AM