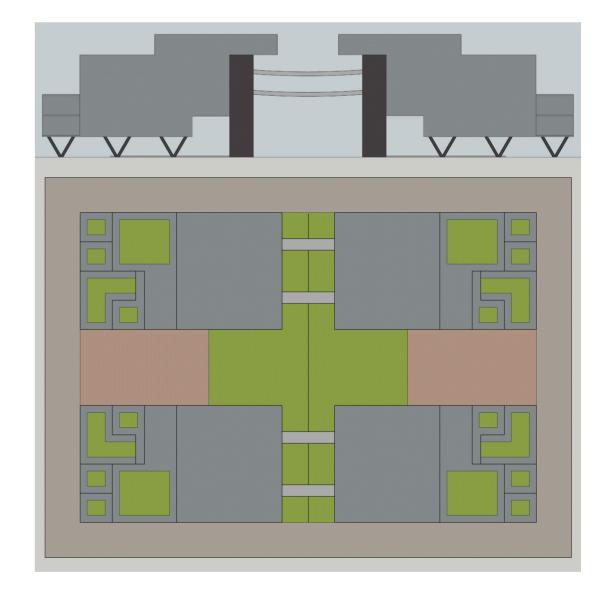

### HOUSING SCHEME NEAR SCIENCE CITY ROAD

Plot Size: 5850 sq.mts FSI: 1.8

Ground cover (Max. 50%): Used only 2760 sqm

Max. permissible FSI area: 10530 sqm

Used FSI area: 7842 sqm

Building height: 18 mts - 6 floors (Max. permisible 45mts)

Margins (all sides): 6 mts

Total Super-Builtup area: 17172 sqm

Total number of units: 40 (5 types - each 8)

**Units Areas:** T1 - 190 sqm; T2 - 250 sqm; T3 - 200 sqm;

T4 - 230 sqm; T5-220 sqm.

#### **CONCEPTUAL SKETCHES**

#### **GROUNDEDNESS:**

Maze like circulation

Greenary
Spillout spaces
Neighbourly Interactions

Slack space

FLEXIBILITY:

Sliding doors and walls Multi spatial functions defining the luxury

















## **DRAWINGS**

















# **VIEWS**









### **TIME STAMPS**



10AM



11AM



12 AM



1 PM



2 PM





4 PM





**BREAK** 

7 PM



8 PM





12 PM

**BREAK** 

1 AM





11 PM







BREAK

7 AM

CALCULATIONS



8 AM