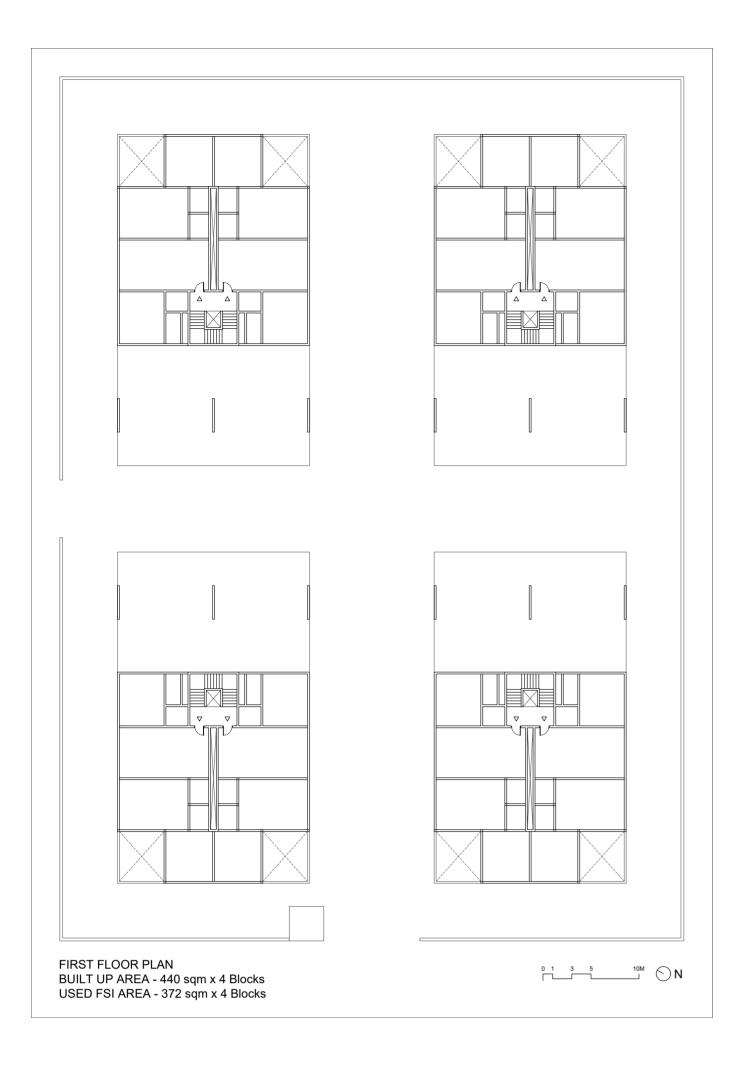

### HOUSING SCHEME NEAR SCIENCE CITY ROAD

Plot Size: 5850 sq.mts FSI: 1.8

Ground cover (Max. 50%): Used only 2760 sqm

Max. permissible FSI area: 10530 sqm

Used FSI area: 7842 sqm

Building height: 18 mts - 6 floors (Max. permisible 45mts)

Margins (all sides): 6 mts

Total Super-Builtup area: 17172 sqm

Total number of units: 40 (5 types - each 8)

**Units Areas:** T1 - 190 sqm; T2 - 250 sqm; T3 - 200 sqm;

T4 - 230 sqm; T5-220 sqm.