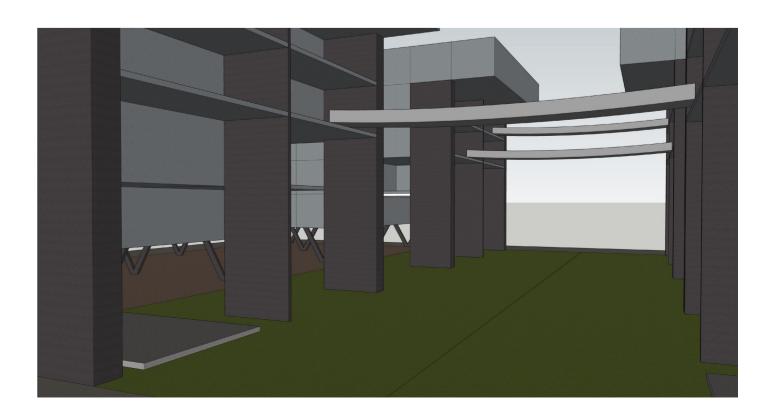

### HOUSING SCHEME NEAR SCIENCE CITY ROAD

Plot Size: 5850 sq.mts FSI: 1.8

Ground cover (Max. 50%): Used only 2760 sqm

Max. permissible FSI area: 10530 sqm

Used FSI area: 7842 sqm

Building height: 18 mts - 6 floors (Max. permisible 45mts)

Margins (all sides): 6 mts

Total Super-Builtup area: 17172 sqm

Total number of units: 40 (5 types - each 8)

**Units Areas:** T1 - 190 sqm; T2 - 250 sqm; T3 - 200 sqm;

T4 - 230 sqm; T5-220 sqm.

#### **CONCEPTUAL SKETCHES**

#### **GROUNDEDNESS:**

Maze like circulation

Greenary
Spillout spaces
Neighbourly Interactions

Slack space

FLEXIBILITY:

Sliding doors and walls Multi spatial functions defining the luxury

















## **DRAWINGS**

















# **VIEWS**









### **TIME STAMPS**



10AM



11AM



12 AM



1 PM



2 PM





4 PM





**BREAK** 

7 PM



8 PM





12 PM

**BREAK** 

1 AM





11 PM







BREAK

7 AM

CALCULATIONS



8 AM