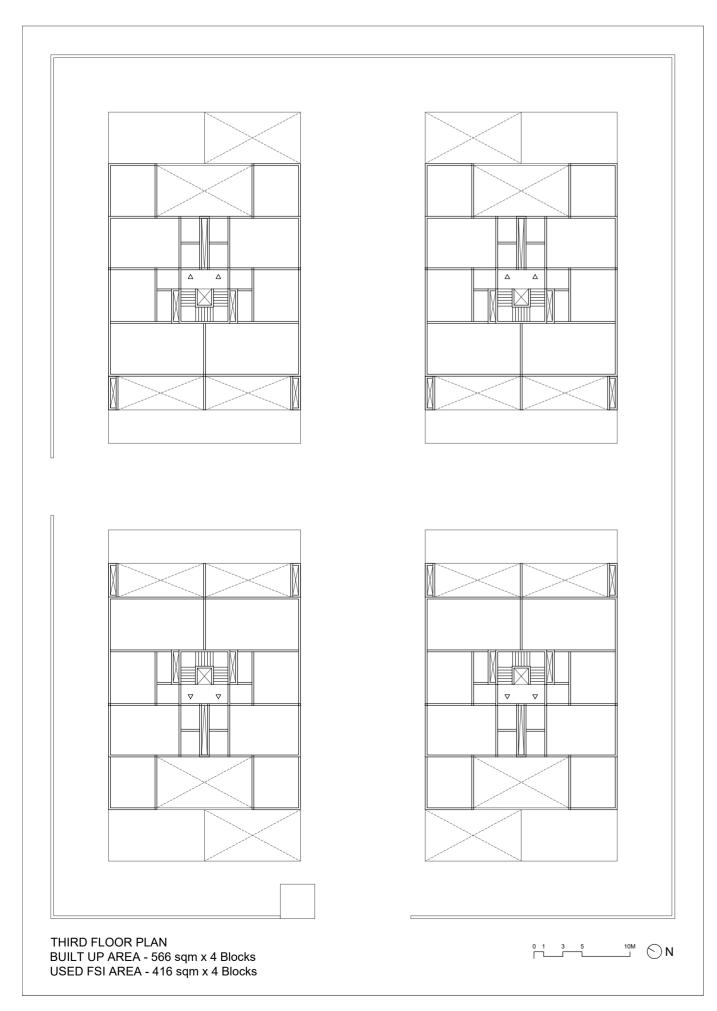

### HOUSING SCHEME NEAR SCIENCE CITY ROAD

Plot Size: 5850 sq.mts FSI: 1.8

Ground cover (Max. 50%): Used only 2760 sqm

Max. permissible FSI area: 10530 sqm

Used FSI area: 7842 sqm

Building height: 18 mts - 6 floors (Max. permisible 45mts)

Margins (all sides): 6 mts

Total Super-Builtup area: 17172 sqm

Total number of units: 40 (5 types - each 8)

**Units Areas:** T1 - 190 sqm; T2 - 250 sqm; T3 - 200 sqm;

T4 - 230 sqm; T5-220 sqm.