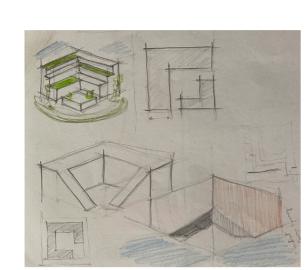

### HOUSING SCHEME NEAR SCIENCE CITY ROAD

Plot Size: 5850 sq.mts FSI: 1.8

Ground cover (Max. 50%): Used only 2760 sqm

Max. permissible FSI area: 10530 sqm

Used FSI area: 7842 sqm

Building height: 18 mts - 6 floors (Max. permisible 45mts)

Margins (all sides): 6 mts

Total Super-Builtup area: 17172 sqm

Total number of units: 40 (5 types - each 8)

**Units Areas:** T1 - 190 sqm; T2 - 250 sqm; T3 - 200 sqm;

T4 - 230 sqm; T5-220 sqm.

#### **CONCEPTUAL SKETCHES**

#### **GROUNDEDNESS:**

Maze like circulation

Greenary
Spillout spaces
Neighbourly Interactions

Slack space

FLEXIBILITY:

Sliding doors and walls Multi spatial functions defining the luxury

















## **DRAWINGS**

















# **VIEWS**









### **TIME STAMPS**



10AM



11AM



12 AM



1 PM



2 PM





4 PM





**BREAK** 

7 PM



8 PM





12 PM

**BREAK** 

1 AM





11 PM







BREAK

7 AM

CALCULATIONS



8 AM