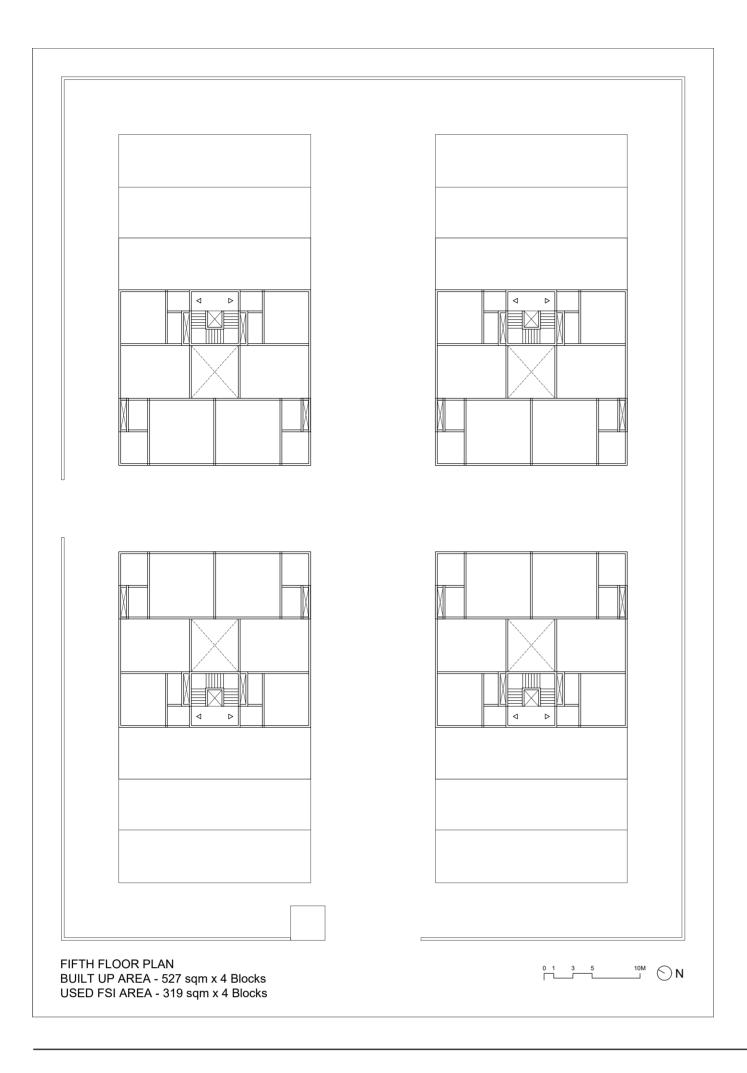

### HOUSING SCHEME NEAR SCIENCE CITY ROAD

Plot Size: 5850 sq.mts FSI: 1.8

Ground cover (Max. 50%): Used only 2760 sqm

Max. permissible FSI area: 10530 sqm

Used FSI area: 7842 sqm

Building height: 18 mts - 6 floors (Max. permisible 45mts)

Margins (all sides): 6 mts

Total Super-Builtup area: 17172 sqm

Total number of units: 40 (5 types - each 8)

**Units Areas:** T1 - 190 sqm; T2 - 250 sqm; T3 - 200 sqm;

T4 - 230 sqm; T5-220 sqm.