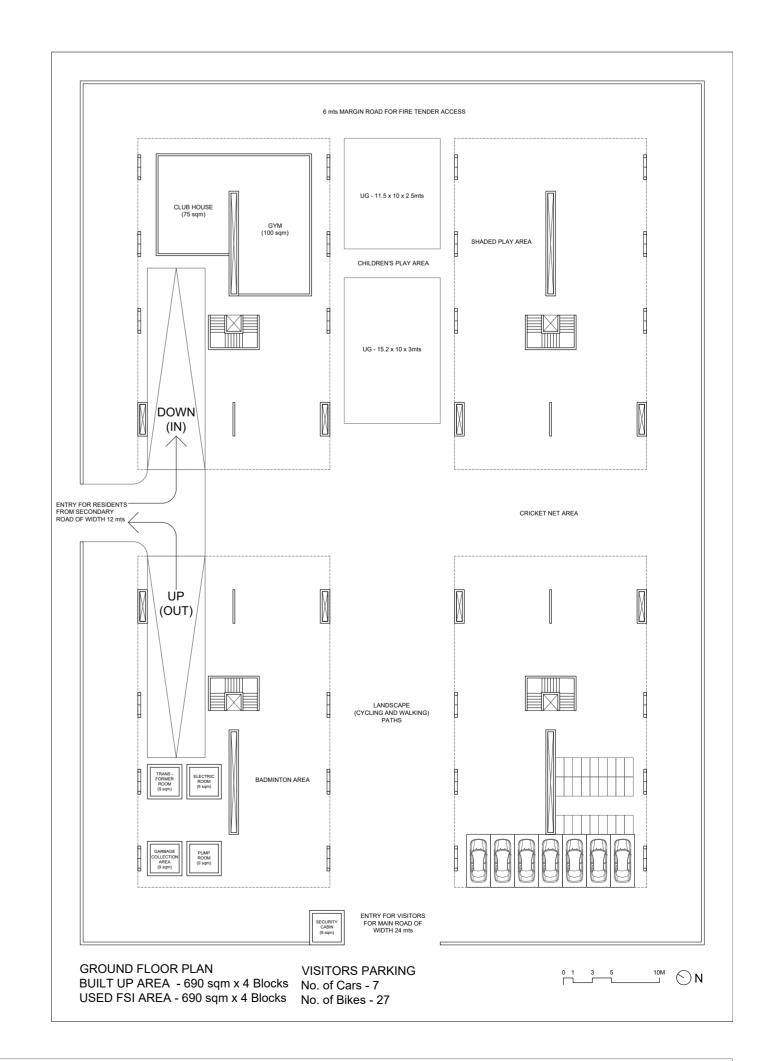

### HOUSING SCHEME NEAR SCIENCE CITY ROAD

Plot Size: 5850 sq.mts FSI: 1.8

Ground cover (Max. 50%): Used only 2760 sqm

Max. permissible FSI area: 10530 sqm

Used FSI area: 7842 sqm

Building height: 18 mts - 6 floors (Max. permisible 45mts)

Margins (all sides): 6 mts

Total Super-Builtup area: 17172 sqm

Total number of units: 40 (5 types - each 8)

**Units Areas:** T1 - 190 sqm; T2 - 250 sqm; T3 - 200 sqm;

T4 - 230 sqm; T5-220 sqm.