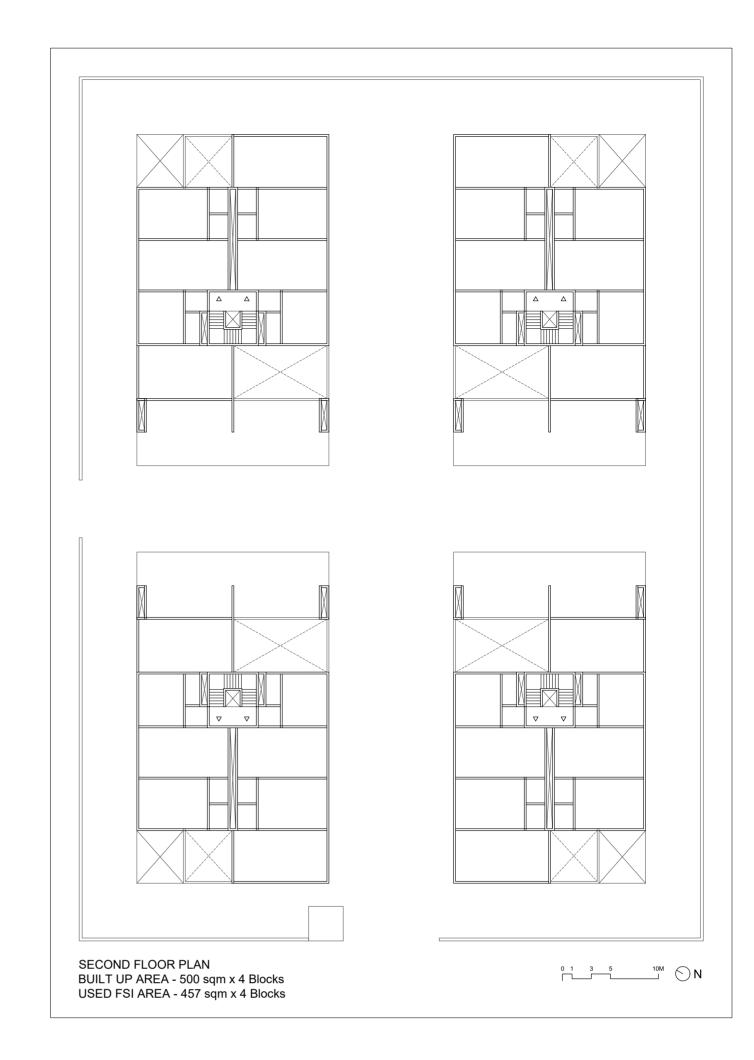

### HOUSING SCHEME NEAR SCIENCE CITY ROAD

Plot Size: 5850 sq.mts FSI: 1.8

Ground cover (Max. 50%): Used only 2760 sqm

Max. permissible FSI area: 10530 sqm

Used FSI area: 7842 sqm

Building height: 18 mts - 6 floors (Max. permisible 45mts)

Margins (all sides): 6 mts

Total Super-Builtup area: 17172 sqm

Total number of units: 40 (5 types - each 8)

**Units Areas:** T1 - 190 sqm; T2 - 250 sqm; T3 - 200 sqm;

T4 - 230 sqm; T5-220 sqm.