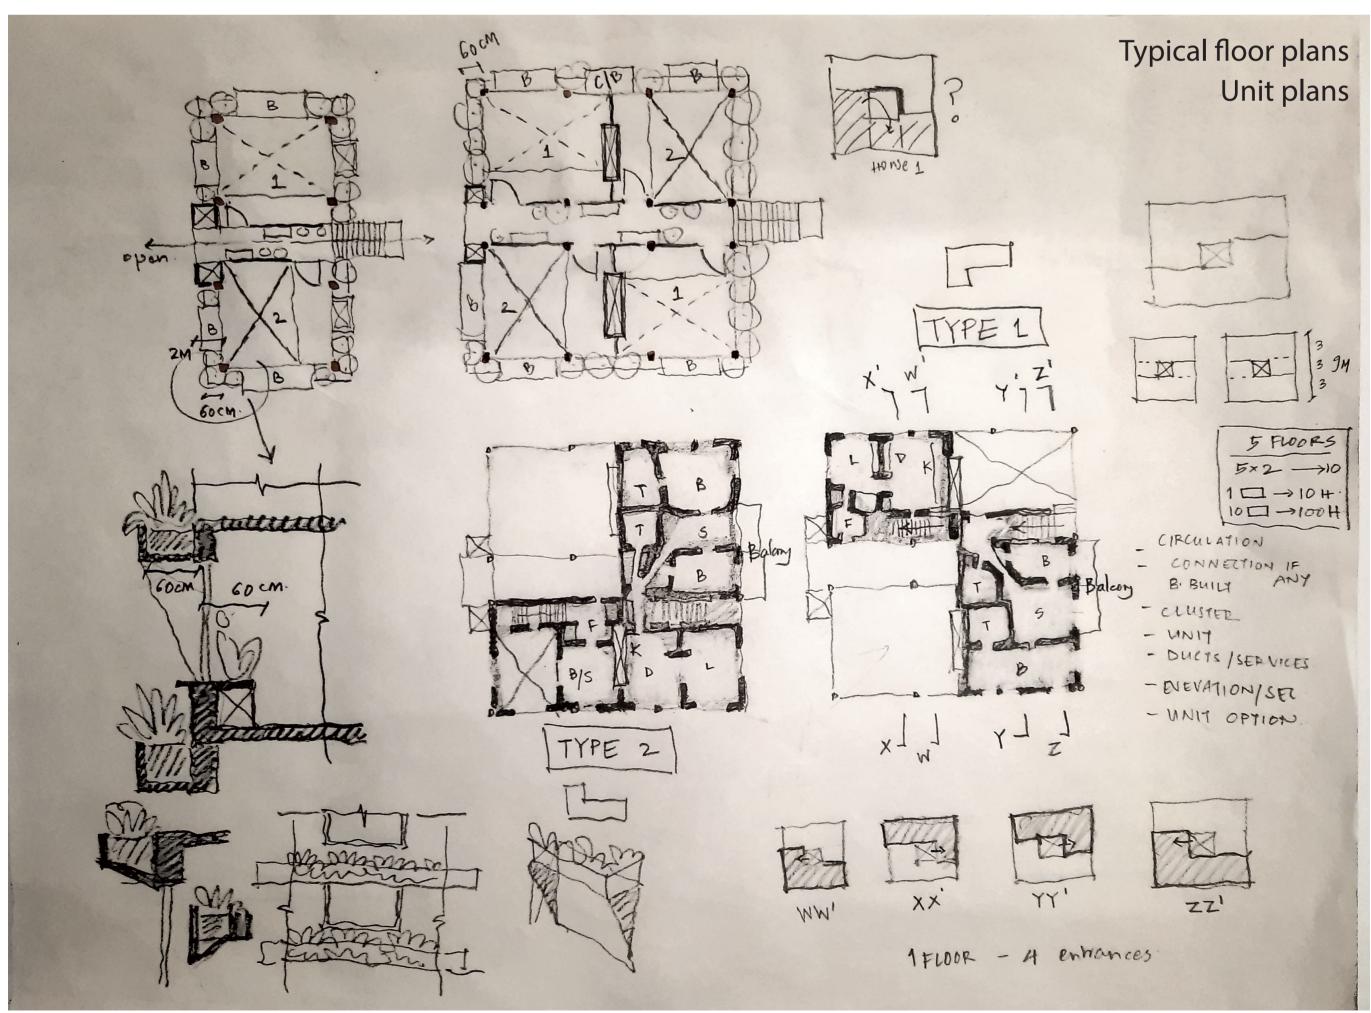

## Process sketches

Plot area- 7,546sq.m | FSI- R1 zone 2.7 | Total Built up area- 20374 sq.m

Ground cover- 3773 sq.m

10 Rectangular blocks

10 houses per one block-Total 100 houses

1 Floor- entry to 2 units- 140 sq.m | Height of building- 45m | Distance between 2 buildings- 9m

## In Margins -7. Skywalk Allowed

- 2. 60 cm Facade
- 3. Porch ie extursion of Foyer
- 4. Security / toilet / electrical in margin What about Ramps!
- 5. Open O cantilever Staircase width 1m - landing 201.
- 6. Ramps only Rear & Side
- 7. basement & Refuge Area
- 6 Parking lif wanted.

(VI) Ramps

- Dim

- Angled not preferred

- Duck in 60 cm Services
- Structure in 60 cm