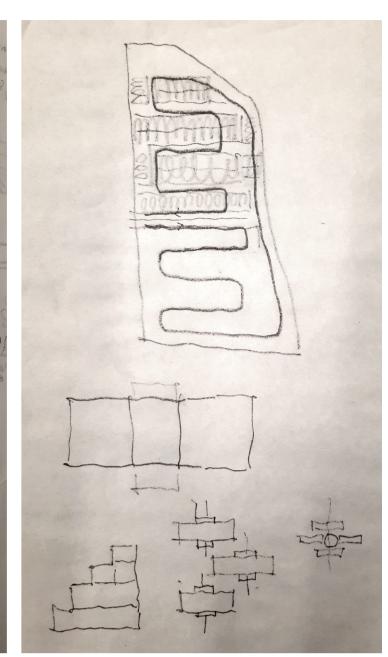

## Process sketches

Plot area- 7,546sq.m | FSI- R1 zone 2.7 | Total Built up area- 20374 sq.m

Ground cover- 3773 sq.m

10 Rectangular blocks

10 houses per one block-Total 100 houses

1 Floor- entry to 2 units- 140 sq.m | Height of building- 45m | Distance between 2 buildings- 9m

Total 15 floors per block and 10 blocks-Total built up- 21000 sq.m