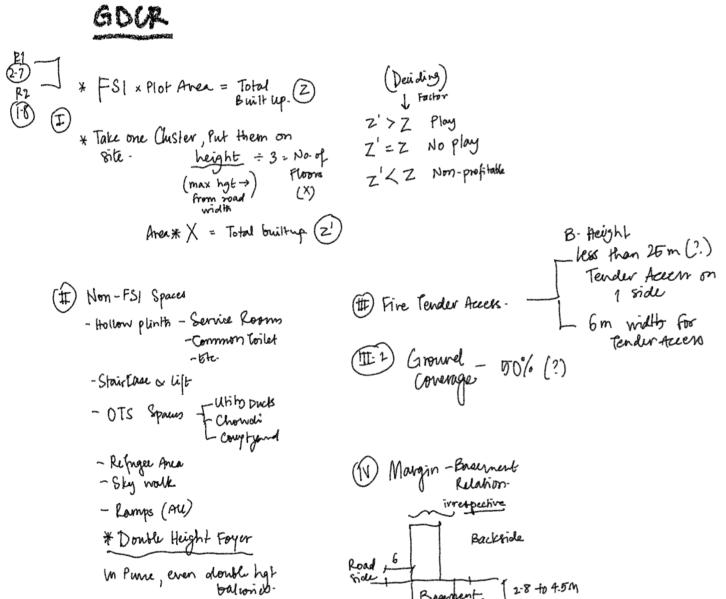

## In Margins -7. Skywalk Allowed

- 2. 60 cm Facade
- 3. Porch ie extursion of Foyer
- 4. Security / toilet / electrical in margin What about Ramps!
- 5. Open O cantilever Staircase width 1m - landing 201.
- 6. Ramps only Rear & Side
- 7. basement & Refuge Area
- 6 Parking lif wanted.

(VI) Ramps

- Dim

- Angled not preferred

- Duck in 60 cm Services
- Structure in 60 cm