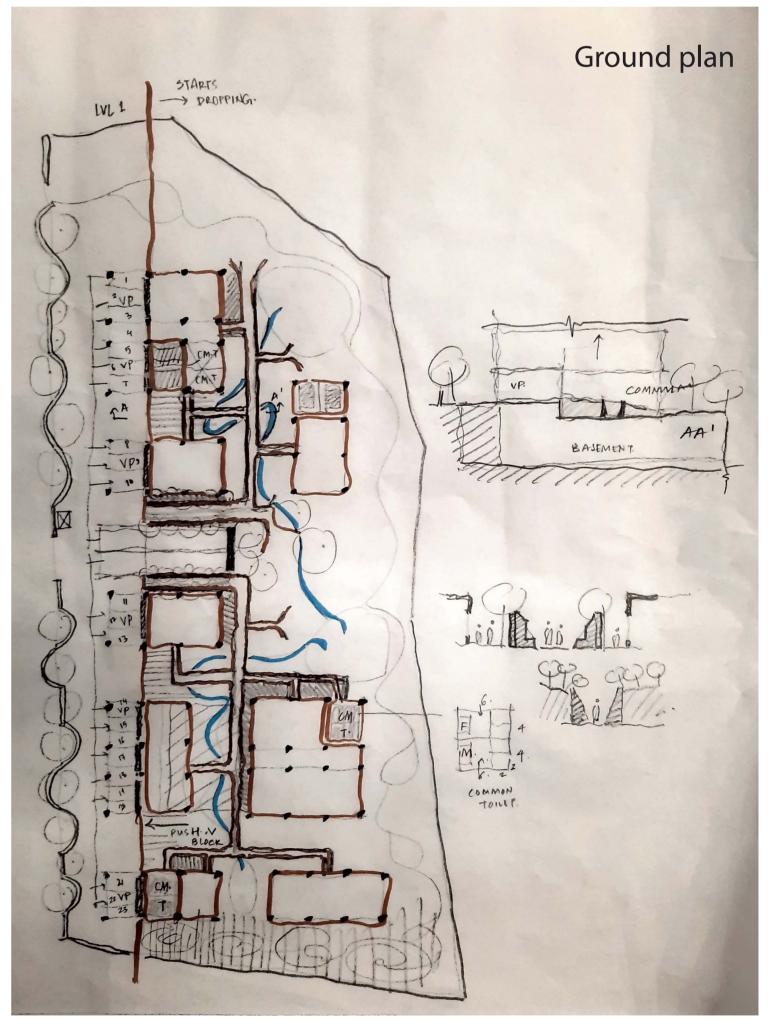

## Process sketches

Plot area- 7,546sq.m | FSI- R1 zone 2.7 | Total Built up area- 20374 sq.m

Ground cover- 3773 sq.m

10 Rectangular blocks

10 houses per one block-Total 100 houses

1 Floor- entry to 2 units- 140 sq.m | Height of building- 45m | Distance between 2 buildings- 9m

Total 15 floors per block and 10 blocks-Total built up- 21000 sq.m