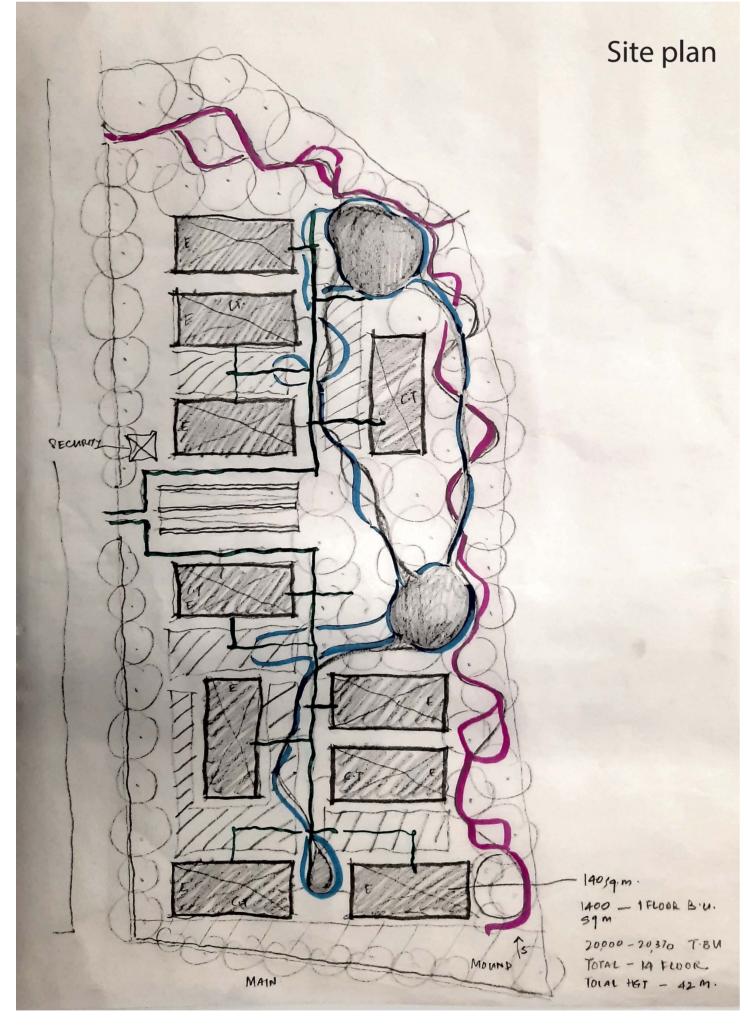

Location: Naranpura Plot Size: 7,546 sq.mt.

Adjoining Road Width: 18m, 9m

## Process sketches

Plot area- 7,546sq.m | FSI- R1 zone 2.7 | Total Built up area- 20374 sq.m

Ground cover- 3773 sq.m

10 Rectangular blocks

10 houses per one block-Total 100 houses

1 Floor- entry to 2 units- 140 sq.m | Height of building- 45m | Distance between 2 buildings- 9m

Total 15 floors per block and 10 blocks-Total built up- 21000 sq.m