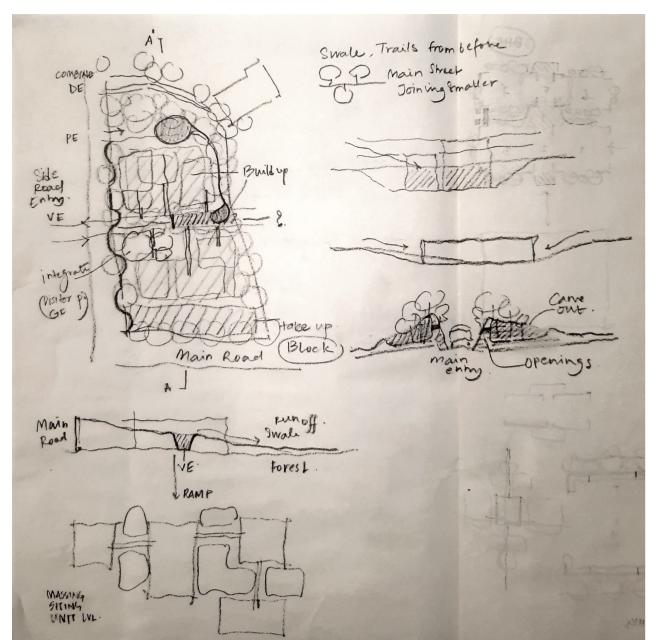

## Process sketches

Plot area- 7,546sq.m | FSI- R1 zone 2.7 | Total Built up area- 20374 sq.m

Ground cover- 3773 sq.m

10 Rectangular blocks

10 houses per one block-Total 100 houses

1 Floor- entry to 2 units- 140 sq.m | Height of building- 45m | Distance between 2 buildings- 9m

Total 15 floors per block and 10 blocks-Total built up- 21000 sq.m