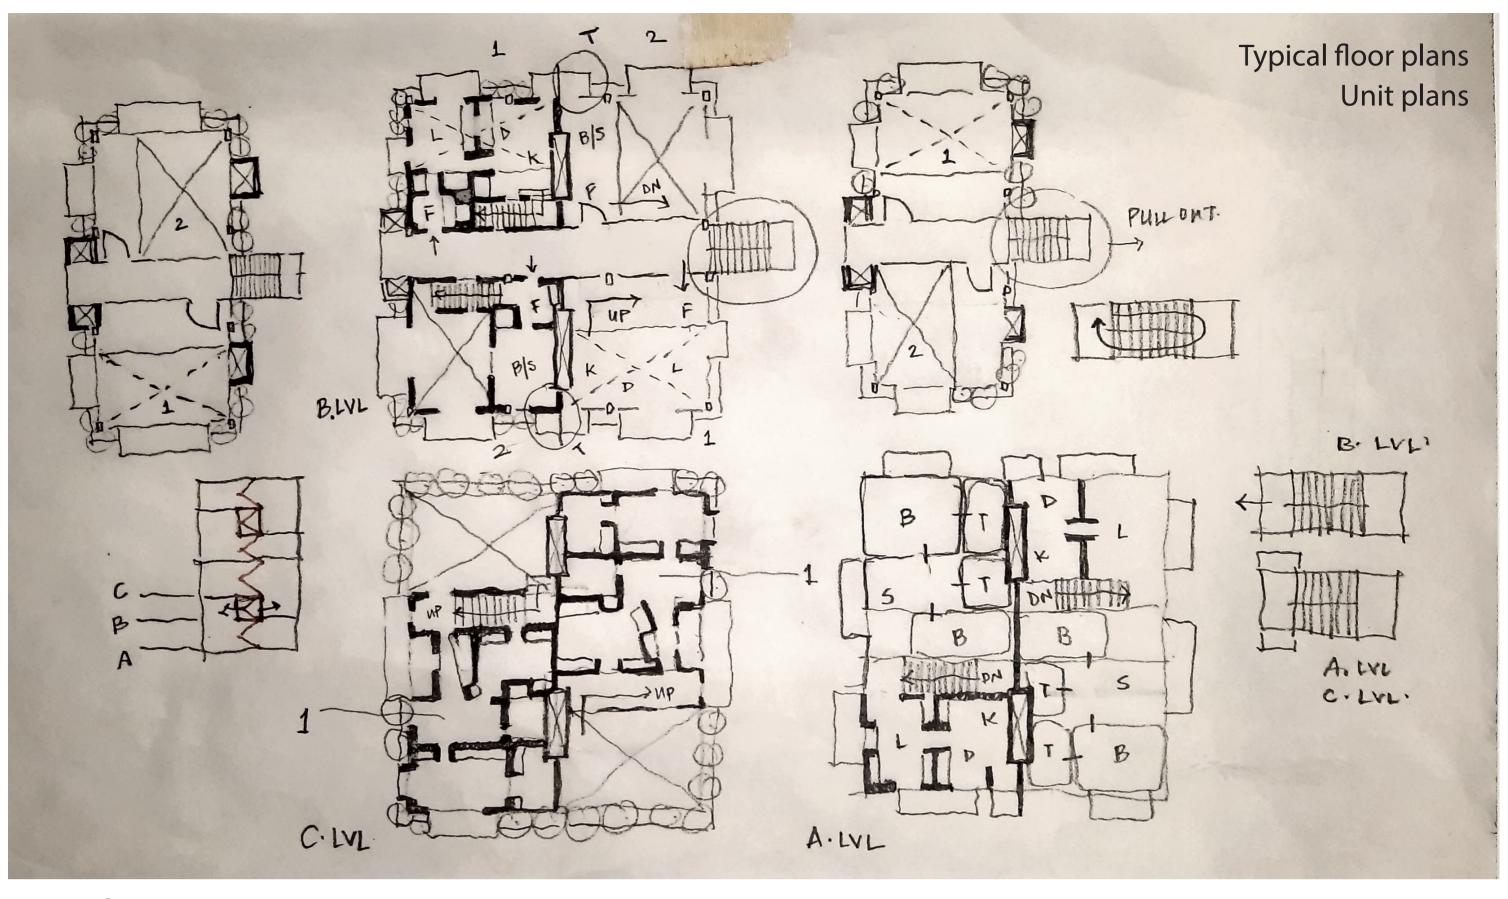

## Process sketches

Plot area- 7,546sq.m | FSI- R1 zone 2.7 | Total Built up area- 20374 sq.m

Ground cover- 3773 sq.m

10 Rectangular blocks

10 houses per one block-Total 100 houses

1 Floor- entry to 2 units- 140 sq.m | Height of building- 45m | Distance between 2 buildings- 9m

Total 15 floors per block and 10 blocks-Total built up- 21000 sq.m