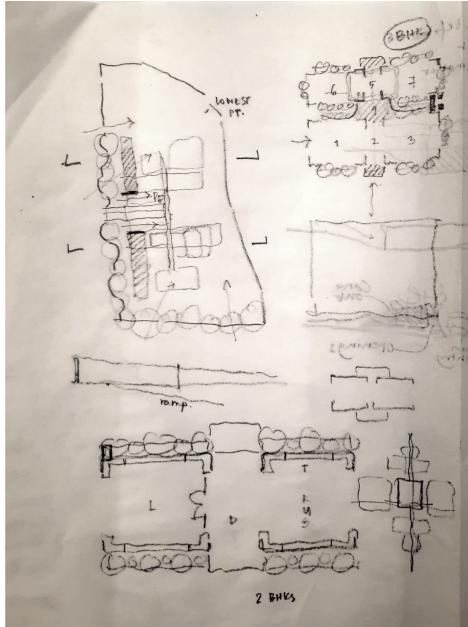

## Process sketches

Plot area- 7,546sq.m | FSI- R1 zone 2.7 | Total Built up area- 20374 sq.m

Ground cover- 3773 sq.m

10 Rectangular blocks

10 houses per one block-Total 100 houses

1 Floor- entry to 2 units- 140 sq.m | Height of building- 45m | Distance between 2 buildings- 9m

Total 15 floors per block and 10 blocks-Total built up- 21000 sq.m