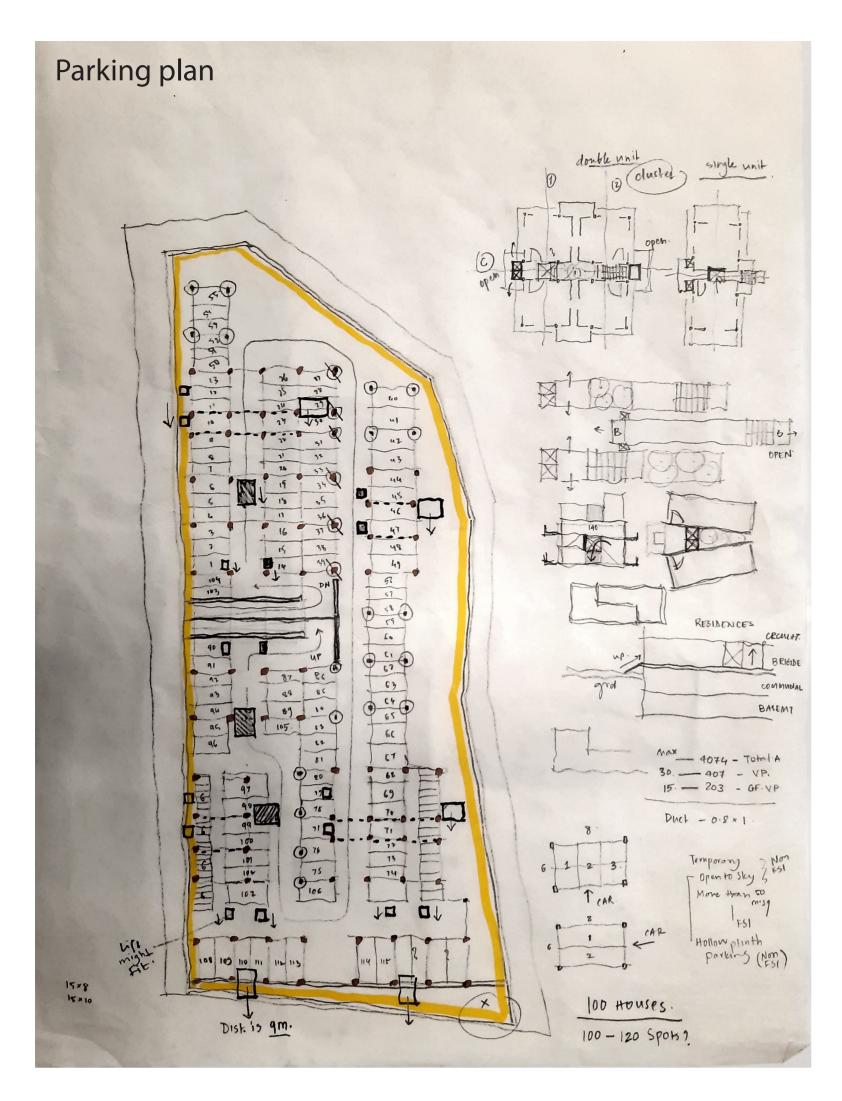

## Process sketches

Plot area- 7,546sq.m | FSI- R1 zone 2.7 | Total Built up area- 20374 sq.m

Ground cover- 3773 sq.m

10 Rectangular blocks

10 houses per one block-Total 100 houses

1 Floor- entry to 2 units- 140 sq.m | Height of building- 45m | Distance between 2 buildings- 9m