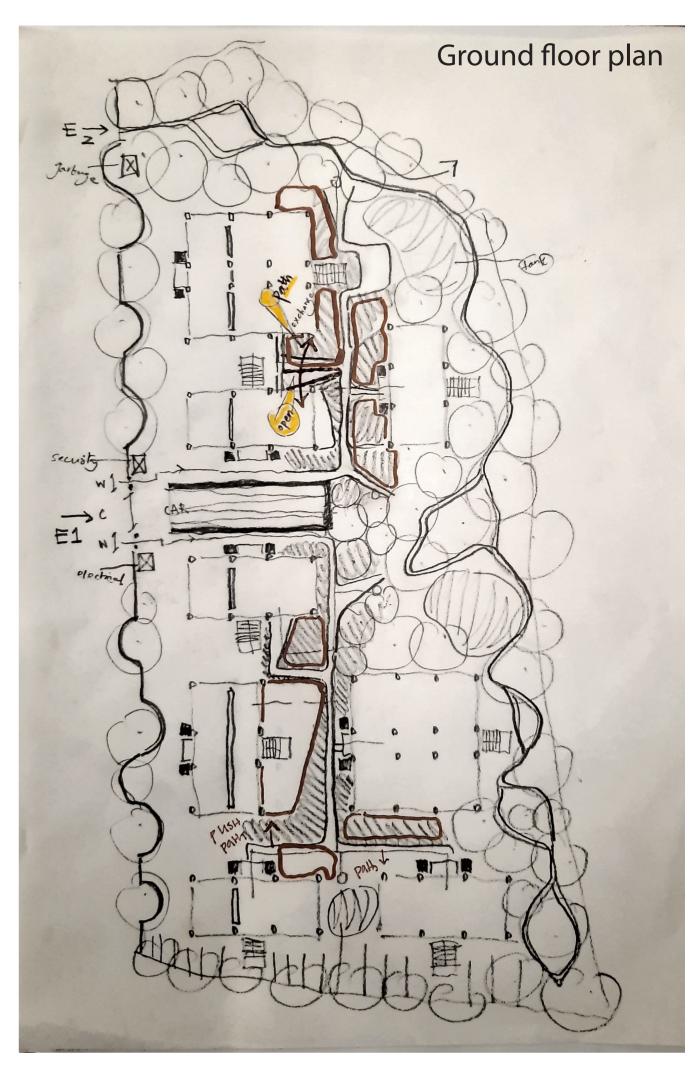

## Process sketches

Plot area- 7,546sq.m | FSI- R1 zone 2.7 | Total Built up area- 20374 sq.m

Ground cover- 3773 sq.m

10 Rectangular blocks

10 houses per one block-Total 100 houses

1 Floor- entry to 2 units- 140 sq.m | Height of building- 45m | Distance between 2 buildings- 9m